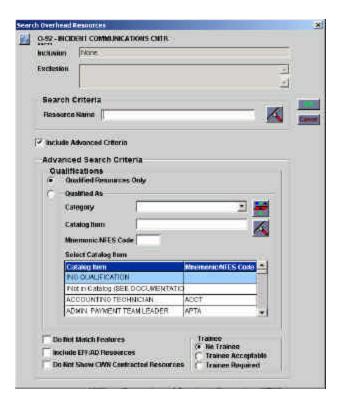

Page 2 of 4 website: <a href="http://ross.nwcg.gov">http://ross.nwcg.gov</a> email: helpdesk@dms.nwcg.gov

If the user wants to search for specific positions, they should select the "Include Advanced Criteria" checkbox. When doing so, the following appears:

From this screen, the user may search for "Qualified Resources Only" or resources "Qualified As" a variety of positions (e.g. Crew Bosses and Strike Team Leaders"). Users should note