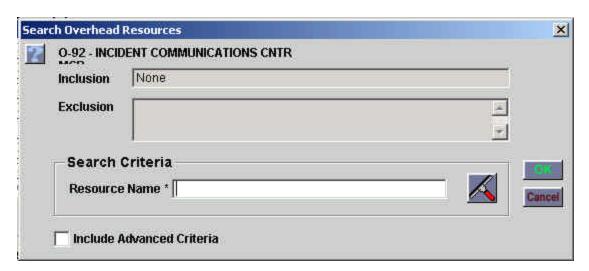

### Pending Request

- When on the CWN tab with the "Local Resources" radio button selected, the local CWN contract resources are displayed AND the CWN resources that the dispatch center has direct access (through the contract) to are displayed. Previous versions only displayed the local CWN resources and not the direct access CWN resources.
- When on the "Other Resources" tab with the "Government Controlled" resources radio button selected, ROSS now displays the Government Resources as well as the "Exclusive Use Contract" resources. Previously, the Exclusive Use Contract resources were not included in the counts.
- When processing Overhead Requests AND the "Available [X]" tab is selected, the button on the tab now operates correctly. When initially selected, the users will get a dialog box like this example:

Users can enter the Resource Name they are looking for. Global Characters are permitted in the name. A % can be used to look for any single character and a \* can be used for many characters. For example:

- Resource Name = Smith, Nancy
  - 1. User enters "Smith\*", the computer returns "Smith, Bob" and "Smith, Nancy"
  - 2. User enters "S????,\*, the computer returns "Sonny, Richard", "Smith, Bob", and "Smith, Nancy"