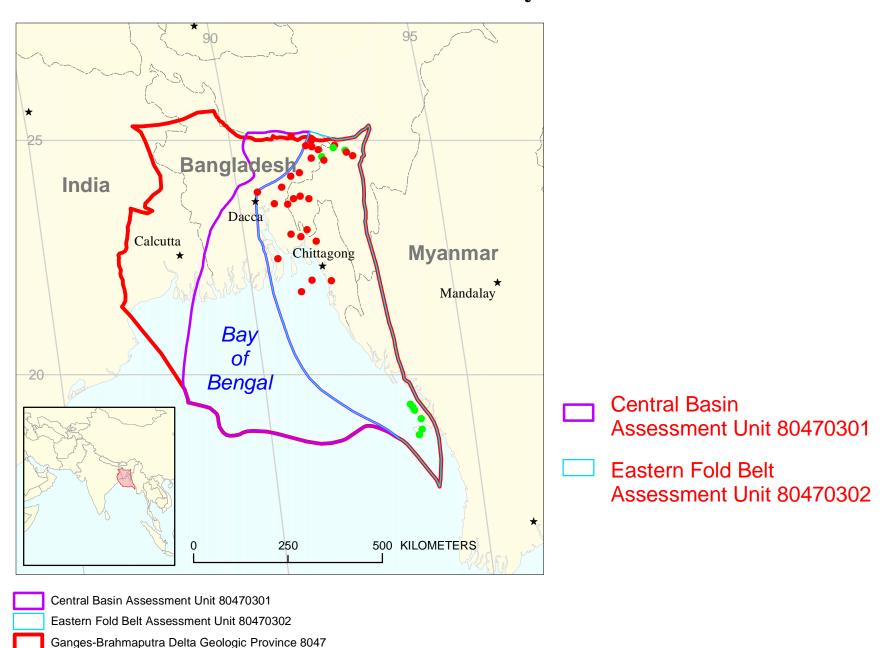

## **EXPLANATION**

- Hydrography
- Shoreline

Geologic province code and boundary 8047

- Country boundary
- Gas field centerpoint

Total Petroleum System 804703 Oil field centerpoint code and boundary

Projection: Robinson. Central meridian: 0

## Jenam/Bhuban-Bokabil, Total Petroleum System 804703 Assessment Results Summary

[MMBO, million barrels of oil. BCFG, billion cubic feet of gas. MMBNGL, million barrels of natural gas liquids. MFS, minimum field size assessed (MMBO or BCFG). Prob., probability (including both geologic and accessibility probabilities) of at least one field equal to or greater than the MFS. Results shown are fully risked estimates. For gas fields, all liquids are included under the NGL (natural gas liquids) category. F95 represents a 95 percent chance of at least the amount tabulated. Other fractiles are defined similarly. Fractiles are additive under the assumption of perfect positive correlation. Shading indicates not applicable]