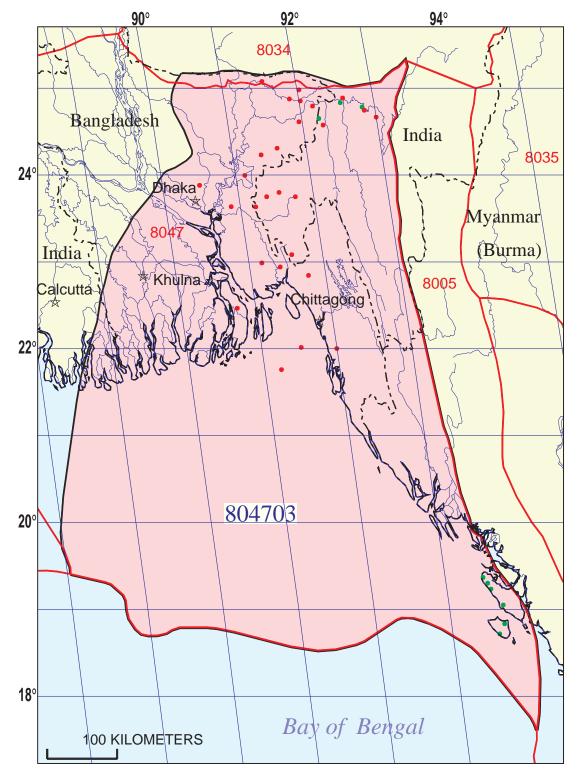

## Jenam/Bhuban-Bokabil Total Petroleum System 804703

## Jeham/Bhuban-Bokabil **Total Petroleum System - 804703**

## **EXPLANATION**

- Hydrography
- Shoreline

Geologic province code and boundary 8047

- Country boundary
- Gas field centerpoint

Total Petroleum System 804703 Oil field centerpoint code and boundary

Projection: Robinson. Central meridian: 0