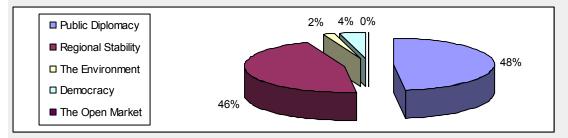

#### What is an Article Alert?

This is an IRC monthly e-mail service that highlights significant issues in four major areas: international relations; economics and trade; U.S. social and political processes; and arts and humanities. Subscribers can access the full texts from their computer.