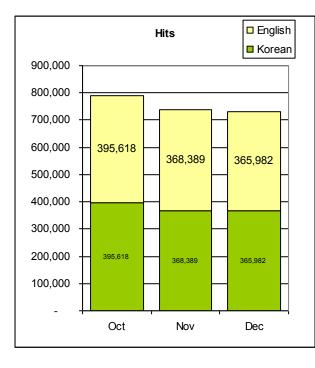

# The U.S. Embassy Seoul Website: Analyzing the Hits

| Hi      | ts        |           |           |           |           |
|---------|-----------|-----------|-----------|-----------|-----------|
| Month   | Oct       | Nov       | Dec       | Total     | Average   |
| Korean  | 883,663   | 866,992   | 782,355   | 2,533,010 | 211,084   |
|         | 69.1%     | 70.2%     | 68.1%     | 69.2%     | 69%       |
| English | 395,618   | 368,389   | 365,982   | 1,129,989 | 94,165.75 |
|         | 30.9%     | 29.8%     | 31.9%     | 30.8%     | 31%       |
| Total   | 1,279,281 | 1,235,381 | 1,148,337 | 3,662,999 | 305,250   |

- 70% of the page views were hits on the Korean website.
- 30% of the page views were hits on the English website.
- About 22% of the visitors accessed the site directly, and about 20% were referred from usembassy.gov to the English website. The remaining 19.7% were referred from Google.