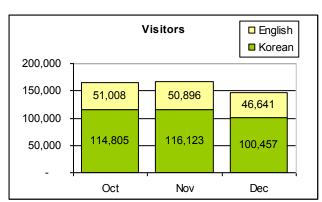

# The U.S. Embassy Seoul Website: Analyzing the Visitors

| Visitors |         |         |         |         |           |
|----------|---------|---------|---------|---------|-----------|
| Month    | Oct     | Nov     | Dec     | Total   | Average   |
| Korean   | 114,805 | 116,123 | 100,457 | 331,385 | 27,615    |
|          | 69.2%   | 69.5%   | 68.3%   | 69.0%   | 74%       |
| English  | 51,008  | 50,896  | 46,641  | 148,545 | 12,378.75 |
|          | 30.8%   | 30.5%   | 31.7%   | 31.0%   | 26%       |
| Total    | 165,813 | 167,019 | 147,098 | 479,930 | 39,994    |

- 68% of the visits were to the Korean website.
- 32% of the visits were to the English website.
- About 33% of visitors to the Korean website were referred from NAVER, and about 30% of the visitors accessed the site directly.