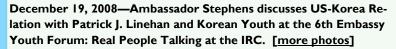

# Sixth Embassy Youth Forum: Real People Talking

[enlarge photo]

enlarge photo

[enlarge photo]

Date: December 19, 2008, 16:00-18:00

Venue: PA/IRC

**Moderator**: Patrick J. Linehan, Minister-Counselor for Public Affairs, U.S. Embassy, Seoul

Special Guest: Kathleen Stephens

U.S. Ambassador to the Republic of Korea

#### [click here to see the website]

Panel: (from top left, clockwise)

The Embassy Youth Forum strives to improve how Koreans and Americans understand one another's cultures, values, and politics by pairing some of Korea's brightest youth with Embassy Officers to discuss issues facing both nations. Each month the forum selects 4-5 young Koreans from among 25 regular participants to discuss how each nation handles democratic elections, environmental policy, and many other topics. The forums are conducted in English and organized by the students themselves working in tandem with the United States Embassy's Public Affairs Section.