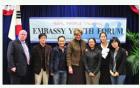

## Other Events at the IRC in December

[top] December 18, 2009 - IRC Director Kim Su Nam visited the JFK Library in Korea to discuss the possibility of future cooperation between their two respective organizations. During the trip, the IRC donated IIP publications, Korean language versions of the "US Outline Series" and books on President Obama to the library.

[bottom] December 15, 2009 - Public Affairs Officer Patrick J. Linehan made a courtesy call to Seoul National University Library (SNUL) Dean Suh Kyung Ho and received a strong show of support toward U.S. Embassy activities and its Window On America (WOA) program. In addition to the Embassy's update of its WOA materials at the university, thirty new titles, covering everything from accounting to finance, were donated to the library.