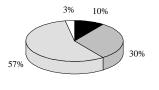

## **Modal Information**

| D | Num | ber: | 80 |
|---|-----|------|----|

| <b>General Information</b>                                                              |                   | Financial Info                                               | rmation          |            |                                  | Characteri                                                                                 |
|-----------------------------------------------------------------------------------------|-------------------|--------------------------------------------------------------|------------------|------------|----------------------------------|--------------------------------------------------------------------------------------------|
| Urbanized Area (UZA) Statistics - 1990<br>Great Falls, MT<br>Square Miles<br>Population | 20<br>63,506      | Sources of Operating Passenger Fares Local Funds State Funds | ng Funds Ex      | pended     | \$150,226<br>816,367             | Operating Exper<br>Capital Funding<br>Annual Passenge<br>Annual Vehicle<br>Annual Unlinker |
| Population Ranking Out of 405 UZ                                                        | 322               | Federal Assistance<br>Other Funds<br>Total Operating         |                  | nded       | 432,589<br>38,228<br>\$1,437,410 | Annual Vehicle Fixed Guideway                                                              |
| Service Area Statistics                                                                 |                   | Tour operating                                               | ando Emper       | ·····      | Ψ1,107,110                       | Total Fleet                                                                                |
| Square Miles                                                                            | 18                |                                                              |                  |            |                                  | Average Fleet A                                                                            |
| Population                                                                              | 64,800            | Summary of Opera                                             |                  | es         | E044 045                         | Vehicles Operate                                                                           |
| Service Consumption                                                                     |                   | Salaries/Wages/Be<br>Materials & Suppl                       |                  |            | \$844,845<br>183,438             | Peak to Base Ra<br>Percent Spares                                                          |
| Annual Passenger Miles                                                                  | 1,080,533         | Purchased Transpo                                            |                  |            | 86.019                           | Percent Spares                                                                             |
| Annual Unlinked Trips                                                                   | 443,360           | Other Operating E                                            | xpenses          |            | 323,108                          | Performance                                                                                |
| Average Weekday Unlinked Trips                                                          | 1,502             | Total Operating 1                                            | Expenses         |            | \$1,437,410                      | 1 011011111111                                                                             |
| Average Saturday Unlinked Trips                                                         | 1,168             | D ::: G                                                      | 1.5              |            |                                  | Service Efficien                                                                           |
| Average Sunday Unlinked Trips                                                           | 0                 | Reconciling Cas                                              | sh Expenditur    | es         | \$0                              | Operating Exper<br>Operating Exper                                                         |
| Service Supplied                                                                        | 460.500           | C                                                            | E 1- E           |            |                                  |                                                                                            |
| Annual Vehicle Revenue Miles<br>Annual Vehicle Revenue Hours                            | 460,502<br>40,233 | Sources of Capital<br>Local Funds                            | Funas Expe       | naea       | \$0                              | Cost Effectiven Operating Exper                                                            |
| Total Fleet                                                                             | 32                | State Funds                                                  |                  |            | 0                                | Operating Exper                                                                            |
| Vehicles Operated in Maximum Serv                                                       | 29                | Federal Assistance                                           |                  |            | 42,709                           |                                                                                            |
| Base Period Requirement                                                                 | 8                 | Total Capital Fu                                             | nds Expende      | d          | \$42,709                         | Service Effectiv<br>Unlinked Passen<br>Unlinked Passen                                     |
| Vehicles Operated in Maximum Service                                                    |                   | Uses of Capital Fu                                           | nds              |            |                                  |                                                                                            |
| Dimently                                                                                | Purchased         |                                                              | Dallina          | Facilities |                                  | Bus                                                                                        |
| Directly<br>Operated Tran                                                               |                   |                                                              | Rolling<br>Stock | and Other  | Total                            | Operating                                                                                  |
| Bus 14                                                                                  | 0                 | Bus                                                          | \$38,766         | \$3,943    | \$42,709                         | Vehicle I                                                                                  |
| Demand Response 0                                                                       | 15                | Demand Respon                                                | 0                | 0          | 0                                |                                                                                            |
| Total 14                                                                                | 15                | Total                                                        | \$38,766         | \$3,943    | \$42,709                         | \$4.00                                                                                     |