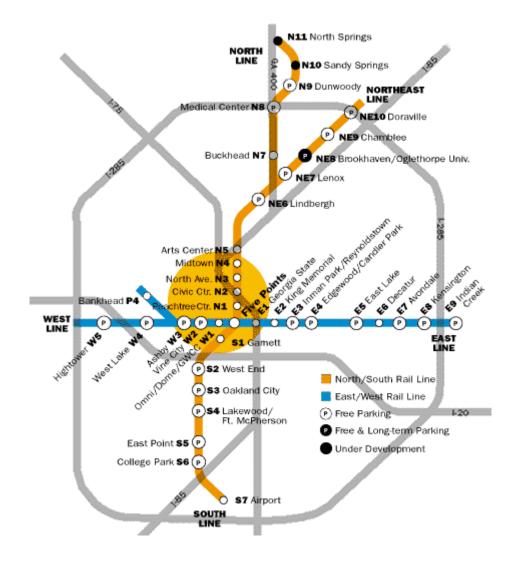

## MARTA (Rapid Transit) directions

MARTA costs \$1.75 for a token to take you anywhere on the MARTA rail or bus line. To take the MARTA train from the airport to SACC, follow the signs to the Main Terminal and Baggage Claim. Claim your bags and then look for the signs to MARTA. (A MARTA station is located within the airport building.)

1. Take the escalator or elevator up to the MARTA platform. Look for the *North Springs* train – do not get on the *Doraville* train. Ride the *North Springs* train to the Sandy Springs MARTA Station (Stop N10). The trip takes 45 minutes from Hartsfield-Jackson International Airport. Go to <u>www.itsmarta.com</u> for more information about MARTA.

**Note regarding late arrivals:** SACC recommends not using MARTA if your plane will arrive at the airport after 8 PM. If it is after 9 PM when you board MARTA, only the Doraville train will be running from the airport. After 9 PM, you will have to transfer from the Doraville train to the North Springs train at the Lindbergh Station (Stop NE6).

- 2. From the Dunwoody MARTA station, you can get to **SACC** by:
  - Taking a short taxi ride to SACC (minimum fare is \$6.00)
  - Calling SACC at 678-320-3000 and asking to be picked up
- 3. From the Dunwoody MARTA station, you can get to **your hotel** by:
  - Calling your hotel and asking to be picked up by the hotel's van
  - Taking a short taxi ride to your hotel (minimum fare is \$6.00)
- 4. If taking a taxi to SACC, tell your driver to:
  - Go to Ashford Dunwoody Road, turn left and go north to Ashwood Parkway.