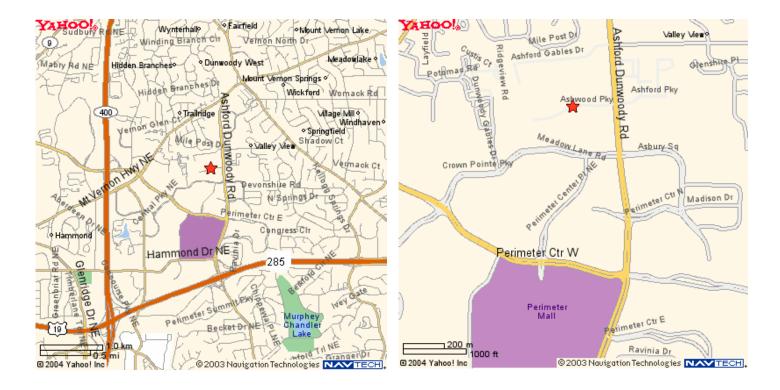

# Information for SACC Visitors and Detailers

SACC is located approximately 25 miles north of Hartsfield-Jackson International Airport in Atlanta, Georgia. Our address is 1200 Ashwood Parkway, Suite 230, Atlanta, GA 30338. Call us at 678-320-3000 or fax us at 678-320-3036.

- Turn left (west) on Ashwood Parkway and continue west past the pond.
- Turn right into the parking lot of the first building on your right (5-story dark gray building).
- Follow the driveway in front of the building around to the parking lot.
- SACC is located in Building 1200 on the 2<sup>nd</sup> floor. Take the elevator by the receptionist's desk to the 2<sup>nd</sup> floor. SACC is in Suite 230.

#### From the Northwest:

Take I-75 South to I-285 East.

Take I-285 East to Ashford Dunwoody Road (Exit 29).

Go north on Ashford Dunwoody Road about 1 mile to the stoplight at Ashwood Parkway.

Turn left (west) on Ashwood Parkway and continue west past the pond.

Turn right into the parking lot of the first building on your right (5-story dark gray building).

Follow the driveway in front of the building around to the parking lot. (Attn. detailers: Do NOT park in the visitor parking spaces.)

Follow the driveway in front of the building around to the parking lot. (Attn. detailers: Do NOT park in the visitor parking spaces.)

SACC is located in Building 1200 on the 2<sup>nd</sup> floor. Take the elevator by the receptionist's desk to the 2<sup>nd</sup> floor. SACC is in Suite 230.

From the South: (Including the Regional Office, downtown Atlanta and the airport) Take I-85 North to I-285 West. Take I-285 West to Ashford Dunwoody Road (Exit 29).

Go north on Ashford Dunwoody Road about 1 mile to the stoplight at Ashwood Parkway.

Turn left (west) on Ashwood Parkway and continue west past the pond.

Turn right into the parking lot of the first building on your right (5-story dark gray building).

Follow the driveway in front of the building around to the parking lot. (Attn. detailers: Do NOT park in the visitor parking spaces.)

SACC is located in Building 1200 on the  $2^{nd}$  floor. Take the elevator by the receptionist's desk to the  $2^{nd}$  floor. SACC is in Suite 230.

#### From the North:

Take GA 400 south to Abernathy Road (Exit 5).

Take Abernathy Road east to the stoplight at the intersection with Mt. Vernon Road.

At the stoplight and intersection with Mt. Vernon Road, Abernathy Road becomes "Perimeter Center West".

Go east on "Perimeter Center West" about 1.2 miles to Ashford Dunwoody Road.

Turn left (north) on Ashford Dunwoody Road and go approximately  $\frac{1}{2}$  mile to Ashwood Parkway.

Turn left (west) on Ashwood Parkway and continue west past the pond.

SACC is located in Building 1200 on the  $2^{nd}$  floor. Take the elevator by the receptionist's desk to the  $2^{nd}$  floor. SACC is in Suite 230.

**Attention U.S. Forest Service employees:** If you plan to access your paycheck remotely while here on detail, be sure to bring your disk to access Lotus Notes. Ask your system manager for a disk if you don't have one already.