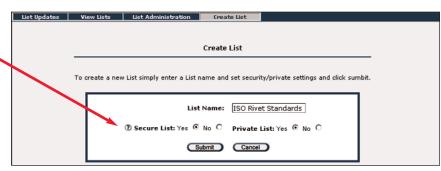

### Creating Lists

- 1. Perform a search that retrieves the documents that you want on your list.
- 2. Click the check boxes to indicate the documents you want on the list.
- 3. Click the Add to List button. The Add Items to List window opens.
- 4. Click the Create List button. . . Note: If you have created listed on this screen. You documents to an existing

The Create List window of

- 5. Enter a descriptive List N
- 6. Click the radio buttons to indicate if the list is to be Secure and/or Private. Secure lists can only be updated (administered) by you. Private lists can only be viewed (accessed) by you. Lists that are not Secure or Private can be updated and viewed by anyone sharing your IHS Login Name and Password. Note: List Administration functions allow you to later give specific individuals access your lists.
- 7. Click the Submit button.