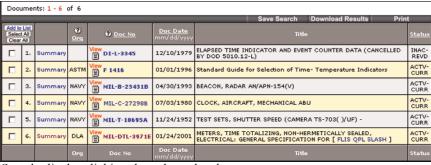

## Search Results

- Click the *Summary* links to view abstracts, histories, and referenced documents.
- Click the document number links to view the PDF documents.
- Click the buttons on the gray toolbar to **Save** Search, Download Results, and Print the list.
- Notice the *FLIS* (Federal Logistics Information System), **QPL** (Qualified Products List), and *Slash* (slash sheet specification) links.

### Summary Reports

Click the buttons on the Menu bar to view the — History, Abstracts, and Referenced Documents summary reports.

• Abstracts - One quick look at this report can let you know if this is truly the document you need. Scope, Intended Use, and Keywords paragraphs are provided, if available.

Sort the list by clicking the column headers.

Related Information: ⑦ ANSI Approved:

Document History: ⑦

ummary DLA

Summary DU

DLA ummar

PCN's QPL FLIS

Add to Li