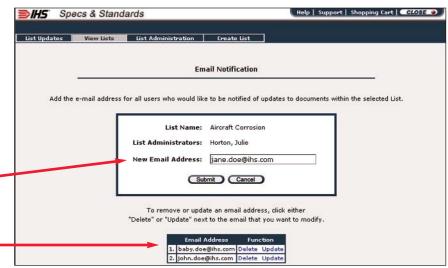

### **Email Notifications**

Stay on top of regulatory and contract compliance issues by having email alerts sent to you and/or others when documents on your lists are revised.

Click the View List button on the main Menu bar, select the appropriate list, and then click the Email Notification button to access the Email Notification window.

Enter the email address and click the Submit button.

This screen also allows you to delete and update email addresses.