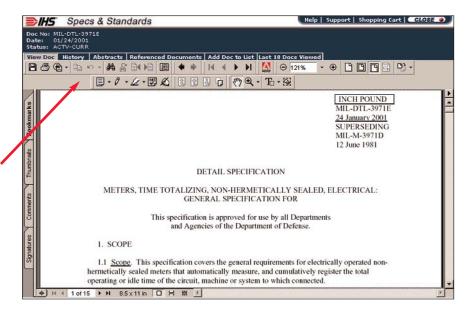

| Viewing | <b>Documents</b> |
|---------|------------------|
|         |                  |

PDF pages are displayed using Adobe Acrobat<sup>®</sup> Reader<sup>™</sup> v4.05 or higher.

If the document was returned as the result of a full text search, you will be taken to the first occurrence of your search terms.

Use the Reader toolbar to view, manipulate, and print the pages.

61125 1100

61125 1561

61125 1749 61125 4410

61125 938

61125 1892

2R925 693

128,4900