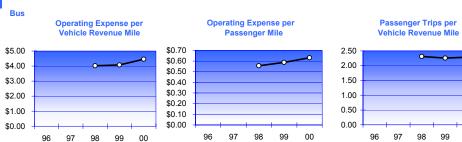

## City of Alexandria, Alexandria Transit Company (DASH)

ID Number: 3071 www.dashbus.com

301 King Street, Room 1600

Chief Executive Officer: Dan Neckel, Director of Finance (703)838-7455

| Alexandria, VA 22314                 | System Wide | e Information                                                                                                                                                                                                                                                                                                                                                                                                                                                                                                                                                                                                                                                                                       |                 |                                                   | Modal Information (7 | 703)838-7455 |
|--------------------------------------|-------------|-----------------------------------------------------------------------------------------------------------------------------------------------------------------------------------------------------------------------------------------------------------------------------------------------------------------------------------------------------------------------------------------------------------------------------------------------------------------------------------------------------------------------------------------------------------------------------------------------------------------------------------------------------------------------------------------------------|-----------------|---------------------------------------------------|----------------------|--------------|
| General Information                  |             | Financial Information                                                                                                                                                                                                                                                                                                                                                                                                                                                                                                                                                                                                                                                                               |                 | Characteristics                                   |                      |              |
|                                      |             |                                                                                                                                                                                                                                                                                                                                                                                                                                                                                                                                                                                                                                                                                                     |                 |                                                   | Bus                  |              |
| Urbanized Area (UZA) Statistics — 1  | 990 Census  | Fare Revenues Earned                                                                                                                                                                                                                                                                                                                                                                                                                                                                                                                                                                                                                                                                                |                 | Operating Expense                                 | \$4,910,719          |              |
| Washington, DCMDVA                   |             | Directly Operated                                                                                                                                                                                                                                                                                                                                                                                                                                                                                                                                                                                                                                                                                   | \$1,467,500     | Capital Funding                                   | \$1,724,176          |              |
| Square Miles                         | 945         | Purchased Transportation                                                                                                                                                                                                                                                                                                                                                                                                                                                                                                                                                                                                                                                                            | 0               | Annual Passenger Miles                            | 7,785,422            |              |
| Population                           | 3,363,031   | Total Fare Revenues Earned                                                                                                                                                                                                                                                                                                                                                                                                                                                                                                                                                                                                                                                                          | \$1,467,500     | Annual Vehicle Revenue Miles                      | 1,102,505            |              |
| Population Ranking out of 405 UZAs   | 7           |                                                                                                                                                                                                                                                                                                                                                                                                                                                                                                                                                                                                                                                                                                     |                 | Annual Unlinked Trips                             | 2,521,925            |              |
|                                      |             | Sources of Operating Funds Expended                                                                                                                                                                                                                                                                                                                                                                                                                                                                                                                                                                                                                                                                 |                 | Average Weekday Unlinked Trips                    | 8,689                |              |
|                                      |             | Passenger Fares                                                                                                                                                                                                                                                                                                                                                                                                                                                                                                                                                                                                                                                                                     | \$1,467,500     | Annual Vehicle Revenue Hours                      | 100,256              |              |
|                                      |             | Local Funds                                                                                                                                                                                                                                                                                                                                                                                                                                                                                                                                                                                                                                                                                         | 3,305,844       | Fixed Guideway Directional Route Miles            | 7.4                  |              |
| Service Area Statistics              |             | State Funds                                                                                                                                                                                                                                                                                                                                                                                                                                                                                                                                                                                                                                                                                         | 42,766          | Vehicles Available for Maximum Service            | 42                   |              |
| Square Miles                         | 945         | Federal Assistance <sup>1</sup>                                                                                                                                                                                                                                                                                                                                                                                                                                                                                                                                                                                                                                                                     | 0               | Average Fleet Age in Years                        | 5.6                  |              |
| Population                           | 3,363,031   | Other Funds                                                                                                                                                                                                                                                                                                                                                                                                                                                                                                                                                                                                                                                                                         | 98,452          | Vehicles Operated in Maximum Service              | 30                   |              |
|                                      |             | Total Operating Funds Expended                                                                                                                                                                                                                                                                                                                                                                                                                                                                                                                                                                                                                                                                      | \$4,914,562     | Peak to Base Ratio                                | 1.9                  |              |
|                                      |             |                                                                                                                                                                                                                                                                                                                                                                                                                                                                                                                                                                                                                                                                                                     |                 | Percent Spares                                    | 40%                  |              |
| Service Consumption                  |             |                                                                                                                                                                                                                                                                                                                                                                                                                                                                                                                                                                                                                                                                                                     |                 | Incidents                                         | 14                   |              |
| Annual Passenger Miles               | 7,785,422   | Summary of Operating Expenses                                                                                                                                                                                                                                                                                                                                                                                                                                                                                                                                                                                                                                                                       |                 | Patron Fatalities                                 | 0                    |              |
| Annual Unlinked Trips                | 2,521,925   | Salaries, Wages and Benefits                                                                                                                                                                                                                                                                                                                                                                                                                                                                                                                                                                                                                                                                        | \$3,486,185     |                                                   |                      |              |
| Average Weekday Unlinked Trips       | 8,689       | Materials and Supplies                                                                                                                                                                                                                                                                                                                                                                                                                                                                                                                                                                                                                                                                              | 638,622         | Performance Measures                              |                      |              |
| Average Saturday Unlinked Trips      | 3,811       | Purchased Transportation                                                                                                                                                                                                                                                                                                                                                                                                                                                                                                                                                                                                                                                                            | 0               |                                                   |                      |              |
| Average Sunday Unlinked Trips        | 2,053       | Other Operating Expenses                                                                                                                                                                                                                                                                                                                                                                                                                                                                                                                                                                                                                                                                            | 785,912         | Service Efficiency                                |                      |              |
|                                      |             | Total Operating Expenses                                                                                                                                                                                                                                                                                                                                                                                                                                                                                                                                                                                                                                                                            | \$4,910,719     | Operating Expense per Vehicle Revenue Mile        | \$4.45               |              |
|                                      |             |                                                                                                                                                                                                                                                                                                                                                                                                                                                                                                                                                                                                                                                                                                     |                 | Operating Expense per Vehicle Revenue Hour        | \$48.98              |              |
| Service Supplied                     |             | Reconciling Cash Expenditures                                                                                                                                                                                                                                                                                                                                                                                                                                                                                                                                                                                                                                                                       | \$3,843         |                                                   |                      |              |
| Annual Vehicle Revenue Miles         | 1,102,505   |                                                                                                                                                                                                                                                                                                                                                                                                                                                                                                                                                                                                                                                                                                     |                 | Cost Effectiveness                                |                      |              |
| Annual Vehicle Revenue Hours         | 100,256     | Sources of Capital Funds Expended                                                                                                                                                                                                                                                                                                                                                                                                                                                                                                                                                                                                                                                                   |                 | Operating Expense per Passenger Mile              | \$0.63               |              |
| Vehicles Available for Maximum Serv  |             | Local Funds                                                                                                                                                                                                                                                                                                                                                                                                                                                                                                                                                                                                                                                                                         | \$1,724,176     | Operating Expense per Unlinked Passenger Trip     | \$1.95               |              |
| Vehicles Operated in Maximum Servi   |             | State Funds                                                                                                                                                                                                                                                                                                                                                                                                                                                                                                                                                                                                                                                                                         | 0               |                                                   | ¢1.00                |              |
| Base Period Requirement              | 16          | Federal Assistance <sup>2</sup>                                                                                                                                                                                                                                                                                                                                                                                                                                                                                                                                                                                                                                                                     | 0               | Service Effectiveness                             |                      |              |
|                                      |             | Total Capital Funds Expended                                                                                                                                                                                                                                                                                                                                                                                                                                                                                                                                                                                                                                                                        | \$1,724,176     | Unlinked Passenger Trips per Vehicle Revenue Mile | 2.29                 |              |
|                                      |             | and the second se | • •,• = •,• • • | Unlinked Passenger Trips per Vehicle Revenue Hou  |                      |              |
| Vehicles Operated in Maximum Service |             | Uses of Capital Funds                                                                                                                                                                                                                                                                                                                                                                                                                                                                                                                                                                                                                                                                               |                 |                                                   |                      |              |