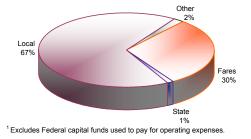

## City of Alexandria, Alexandria Transit Company (DASH)

ID Number: 3071 www.dashbus.com

301 King Street, Room 1600

Chief Executive Officer: Dan Neckel, Director of Finance (703)838-7455

| Alexandria, VA 22314                 | System Wide | e Information                                                                                                                                                                                                                                                                                                                                                                                                                                                                                                                                                                                                                                                                                       |                 |                                                   | Modal Information (7 | 703)838-7455 |
|--------------------------------------|-------------|-----------------------------------------------------------------------------------------------------------------------------------------------------------------------------------------------------------------------------------------------------------------------------------------------------------------------------------------------------------------------------------------------------------------------------------------------------------------------------------------------------------------------------------------------------------------------------------------------------------------------------------------------------------------------------------------------------|-----------------|---------------------------------------------------|----------------------|--------------|
| General Information                  |             | Financial Information                                                                                                                                                                                                                                                                                                                                                                                                                                                                                                                                                                                                                                                                               |                 | Characteristics                                   |                      |              |
|                                      |             |                                                                                                                                                                                                                                                                                                                                                                                                                                                                                                                                                                                                                                                                                                     |                 |                                                   | Bus                  |              |
| Urbanized Area (UZA) Statistics — 1  | 990 Census  | Fare Revenues Earned                                                                                                                                                                                                                                                                                                                                                                                                                                                                                                                                                                                                                                                                                |                 | Operating Expense                                 | \$4,910,719          |              |
| Washington, DCMDVA                   |             | Directly Operated                                                                                                                                                                                                                                                                                                                                                                                                                                                                                                                                                                                                                                                                                   | \$1,467,500     | Capital Funding                                   | \$1,724,176          |              |
| Square Miles                         | 945         | Purchased Transportation                                                                                                                                                                                                                                                                                                                                                                                                                                                                                                                                                                                                                                                                            | 0               | Annual Passenger Miles                            | 7,785,422            |              |
| Population                           | 3,363,031   | Total Fare Revenues Earned                                                                                                                                                                                                                                                                                                                                                                                                                                                                                                                                                                                                                                                                          | \$1,467,500     | Annual Vehicle Revenue Miles                      | 1,102,505            |              |
| Population Ranking out of 405 UZAs   | 7           |                                                                                                                                                                                                                                                                                                                                                                                                                                                                                                                                                                                                                                                                                                     |                 | Annual Unlinked Trips                             | 2,521,925            |              |
|                                      |             | Sources of Operating Funds Expended                                                                                                                                                                                                                                                                                                                                                                                                                                                                                                                                                                                                                                                                 |                 | Average Weekday Unlinked Trips                    | 8,689                |              |
|                                      |             | Passenger Fares                                                                                                                                                                                                                                                                                                                                                                                                                                                                                                                                                                                                                                                                                     | \$1,467,500     | Annual Vehicle Revenue Hours                      | 100,256              |              |
|                                      |             | Local Funds                                                                                                                                                                                                                                                                                                                                                                                                                                                                                                                                                                                                                                                                                         | 3,305,844       | Fixed Guideway Directional Route Miles            | 7.4                  |              |
| Service Area Statistics              |             | State Funds                                                                                                                                                                                                                                                                                                                                                                                                                                                                                                                                                                                                                                                                                         | 42,766          | Vehicles Available for Maximum Service            | 42                   |              |
| Square Miles                         | 945         | Federal Assistance <sup>1</sup>                                                                                                                                                                                                                                                                                                                                                                                                                                                                                                                                                                                                                                                                     | 0               | Average Fleet Age in Years                        | 5.6                  |              |
| Population                           | 3,363,031   | Other Funds                                                                                                                                                                                                                                                                                                                                                                                                                                                                                                                                                                                                                                                                                         | 98,452          | Vehicles Operated in Maximum Service              | 30                   |              |
|                                      |             | Total Operating Funds Expended                                                                                                                                                                                                                                                                                                                                                                                                                                                                                                                                                                                                                                                                      | \$4,914,562     | Peak to Base Ratio                                | 1.9                  |              |
|                                      |             |                                                                                                                                                                                                                                                                                                                                                                                                                                                                                                                                                                                                                                                                                                     |                 | Percent Spares                                    | 40%                  |              |
| Service Consumption                  |             |                                                                                                                                                                                                                                                                                                                                                                                                                                                                                                                                                                                                                                                                                                     |                 | Incidents                                         | 14                   |              |
| Annual Passenger Miles               | 7,785,422   | Summary of Operating Expenses                                                                                                                                                                                                                                                                                                                                                                                                                                                                                                                                                                                                                                                                       |                 | Patron Fatalities                                 | 0                    |              |
| Annual Unlinked Trips                | 2,521,925   | Salaries, Wages and Benefits                                                                                                                                                                                                                                                                                                                                                                                                                                                                                                                                                                                                                                                                        | \$3,486,185     |                                                   |                      |              |
| Average Weekday Unlinked Trips       | 8,689       | Materials and Supplies                                                                                                                                                                                                                                                                                                                                                                                                                                                                                                                                                                                                                                                                              | 638,622         | Performance Measures                              |                      |              |
| Average Saturday Unlinked Trips      | 3,811       | Purchased Transportation                                                                                                                                                                                                                                                                                                                                                                                                                                                                                                                                                                                                                                                                            | 0               |                                                   |                      |              |
| Average Sunday Unlinked Trips        | 2,053       | Other Operating Expenses                                                                                                                                                                                                                                                                                                                                                                                                                                                                                                                                                                                                                                                                            | 785,912         | Service Efficiency                                |                      |              |
|                                      |             | Total Operating Expenses                                                                                                                                                                                                                                                                                                                                                                                                                                                                                                                                                                                                                                                                            | \$4,910,719     | Operating Expense per Vehicle Revenue Mile        | \$4.45               |              |
|                                      |             |                                                                                                                                                                                                                                                                                                                                                                                                                                                                                                                                                                                                                                                                                                     |                 | Operating Expense per Vehicle Revenue Hour        | \$48.98              |              |
| Service Supplied                     |             | Reconciling Cash Expenditures                                                                                                                                                                                                                                                                                                                                                                                                                                                                                                                                                                                                                                                                       | \$3,843         |                                                   |                      |              |
| Annual Vehicle Revenue Miles         | 1,102,505   |                                                                                                                                                                                                                                                                                                                                                                                                                                                                                                                                                                                                                                                                                                     |                 | Cost Effectiveness                                |                      |              |
| Annual Vehicle Revenue Hours         | 100,256     | Sources of Capital Funds Expended                                                                                                                                                                                                                                                                                                                                                                                                                                                                                                                                                                                                                                                                   |                 | Operating Expense per Passenger Mile              | \$0.63               |              |
| Vehicles Available for Maximum Serv  |             | Local Funds                                                                                                                                                                                                                                                                                                                                                                                                                                                                                                                                                                                                                                                                                         | \$1,724,176     | Operating Expense per Unlinked Passenger Trip     | \$1.95               |              |
| Vehicles Operated in Maximum Servi   |             | State Funds                                                                                                                                                                                                                                                                                                                                                                                                                                                                                                                                                                                                                                                                                         | 0               |                                                   | ¢1.00                |              |
| Base Period Requirement              | 16          | Federal Assistance <sup>2</sup>                                                                                                                                                                                                                                                                                                                                                                                                                                                                                                                                                                                                                                                                     | 0               | Service Effectiveness                             |                      |              |
|                                      |             | Total Capital Funds Expended                                                                                                                                                                                                                                                                                                                                                                                                                                                                                                                                                                                                                                                                        | \$1,724,176     | Unlinked Passenger Trips per Vehicle Revenue Mile | 2.29                 |              |
|                                      |             | and the second se | • •,• = •,• • • | Unlinked Passenger Trips per Vehicle Revenue Hou  |                      |              |
| Vehicles Operated in Maximum Service |             | Uses of Capital Funds                                                                                                                                                                                                                                                                                                                                                                                                                                                                                                                                                                                                                                                                               |                 |                                                   |                      |              |

Sources of Operating Funds Expended

<sup>2</sup> Includes Federal capital funds used to pay for operating expenses.

00