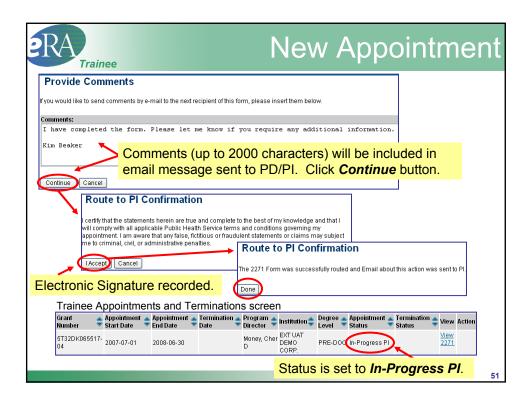

| 47           |









| RAPDUPI                                                                                                                  |                     |               |                       | ۷e                              | ΝA            | vbb         | oin         | ntm             | nent            |
|--------------------------------------------------------------------------------------------------------------------------|---------------------|---------------|-----------------------|---------------------------------|---------------|-------------|-------------|-----------------|-----------------|
| <ul> <li>To complete the review the 227</li> <li>Submit to Age</li> </ul>                                                | 1 form              |               |                       |