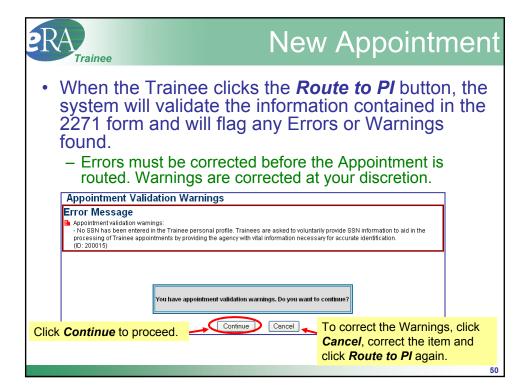

| 47           |









| RAPDUPI                                                                                                                  |                     |               |                       | ۷e                              | ΝA            | vbb         | oin         | ntm             | nent            |
|--------------------------------------------------------------------------------------------------------------------------|---------------------|---------------|-----------------------|---------------------------------|---------------|-------------|-------------|-----------------|-----------------|
| <ul> <li>To complete the review the 227</li> <li>Submit to Age</li> </ul>                                                | 1 form              |               |                       |