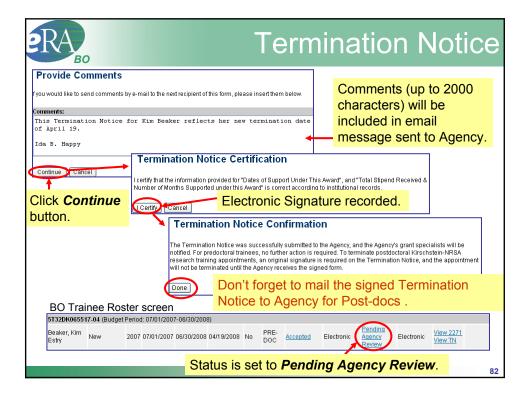

|
|                      |                      | inee o<br>Cance         |                         | <i></i>                              | NIH Loan Re         | _                    | ent Progr<br>ute to Pl | ram? O Yes<br>Submit                                       | ⊙ No<br>to Agency     | elete                 | View PDF              |                      |                        |
| BO r                 | eviews               | зT                      | N and                   | click                                | s <b>Sub</b>        | mit                  | to /                   | Agenc                                                      | y to co               | mplet                 | e the p               | roce                 | <mark>SS.</mark><br>81 |