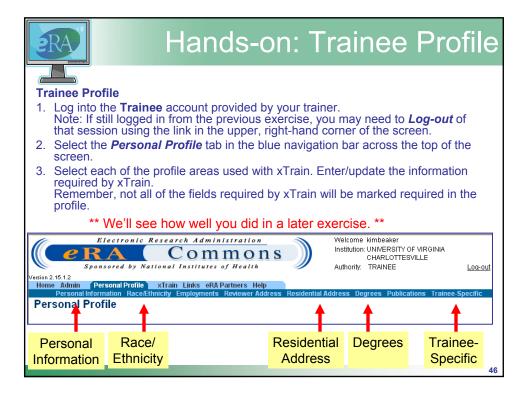

e<br>Beaker<br>Submit Cancel                                     | * First Name<br>Kim                                                                                                                                  | Middle Name                                             | * Email Address<br>KimBeaker@demo.cc | om       |
| in Commor                                                            |                                             | sent an emai                                                               | I with the C                                                                                                                                         | nt an email wit<br>ommons Userr<br>d.                   |                                      |          |





















| RA                     | Trainee                       |                             |                                     | Ν                                    | lew                     | A                   | ppc                                                          | ointr                     | ner