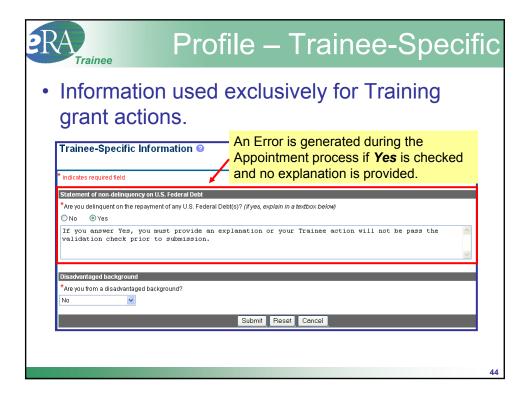

Name<br>Beaker<br>Submit Cancel                                     | * First Name<br>Kim                                                                                                                                  | Middle Name                                             | * Email Address<br>KimBeaker@demo.cc | om       |
| in Commor                                                            |                                             | sent an emai                                                               | I with the C                                                                                                                                         | nt an email wit<br>ommons Userr<br>d.                   |                                      |          |





















| RA                     | Trainee                       |                             |                                     | Ν                                    | lew                     | A                   | ppc                                                          | ointr                     | ner