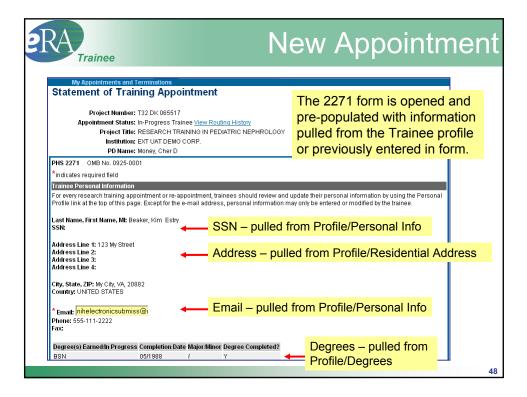

| 47           |









| RAPDUPI                                                                                                                  |                     |               |                       | ۷e                              | ΝA            | vbb         | oin         | ntm             | nent            |
|--------------------------------------------------------------------------------------------------------------------------|---------------------|---------------|-----------------------|---------------------------------|---------------|-------------|-------------|-----------------|-----------------|
| <ul> <li>To complete the review the 227</li> <li>Submit to Age</li> </ul>                                                | 1 form              |               |                       |