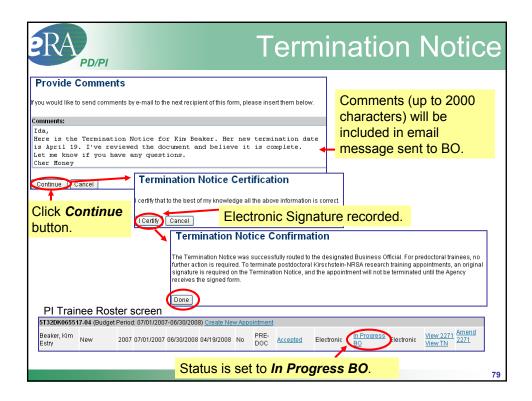

|                                    |               |
|   |                                | Save Cance                                             | I R       | eset Ro           | ute to Train       | ee Ro               | ute to E             | 10              | Delete Viev           | w PDF                 |                                 |                       |                                    | -             |
|   |                                |                                                        |           |                   |                    |                     |                      |                 |                       |                       |                                 |                       |                                    | 78            |



| 2R                                                                         | Аво                                                          |                                       |                      | ٦                                                                | ſern               | ninat               | ion                                                        | Notice                                  | e  |
|----------------------------------------------------------------------------|--------------------------------------------------------------|---------------------------------------|----------------------|------------------------------------------------------------------|--------------------|---------------------|------------------------------------------------------------|