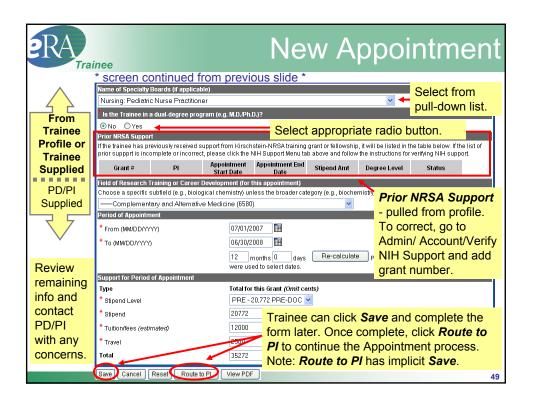

| 47           |









| RAPDUPI                                                                                                                  |                     |               |                       | ۷e                              | ΝA            | vbb         | oin         | ntm             | nent            |
|--------------------------------------------------------------------------------------------------------------------------|---------------------|---------------|-----------------------|---------------------------------|---------------|-------------|-------------|-----------------|-----------------|
| <ul> <li>To complete the review the 227</li> <li>Submit to Age</li> </ul>                                                | 1 form              |               |                       |