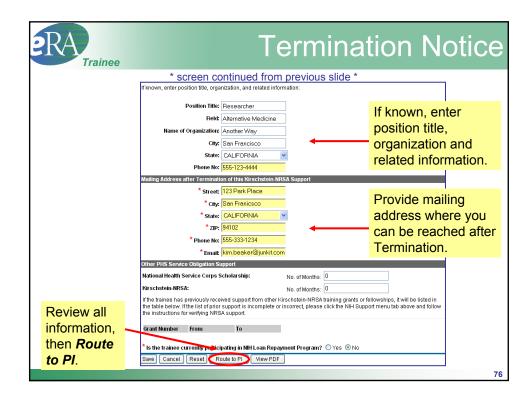

|      |
| * Email: [nihelectronicsu<br>Phone: 555-111-2222<br>Fax:<br>Degree(s) EarnedIn Prog<br>BSN                                                                                                                                                                                                                   |                                                                                                 | lajor:Minor Degree<br>Y                                                                                                                                                      | Completed?                                          |                                 |                                    |         |                                                    |         | 74   |





| RA                                                                                   |                                                                                                 |                                                                                                                                                                                                     | Te                                                                                                                                                | erm                                                                                                                                                       | in                                                                           | atio