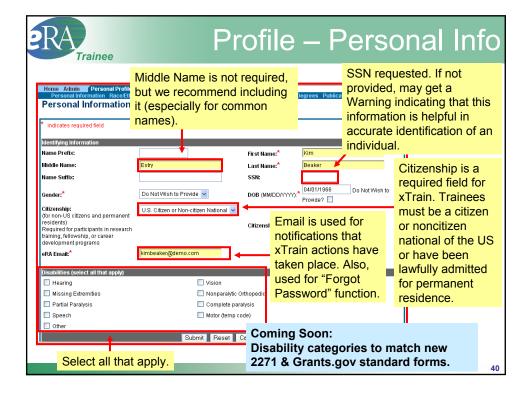

| * Last Name<br>Beaker<br>Submit Cancel                                     | * First Name<br>Kim                                                                                                                                  | Middle Name                                             | * Email Address<br>KimBeaker@demo.cc | om       |
| in Commor                                                            |                                             | sent an emai                                                               | I with the C                                                                                                                                         | nt an email wit<br>ommons Userr<br>d.                   |                                      |          |





















| RA                     | Trainee                       |                             |                                     | Ν                                    | lew                     | A                   | ppc                                                          | ointr                     | ner