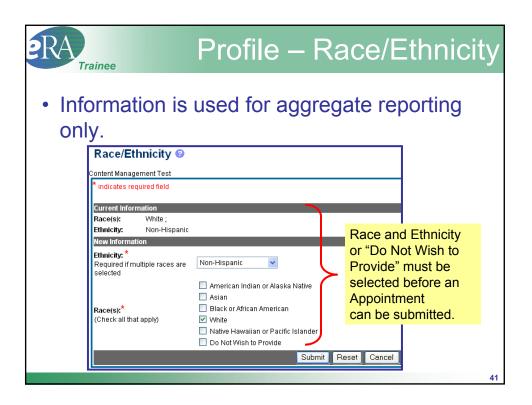

* Last Name<br>Beaker<br>Submit Cancel                                     | * First Name<br>Kim                                                                                                                                  | Middle Name                                             | * Email Address<br>KimBeaker@demo.cc | om       |
| in Commor                                                            |                                             | sent an emai                                                               | I with the C                                                                                                                                         | nt an email wit<br>ommons Userr<br>d.                   |                                      |          |





















| RA                     | Trainee                       |                             |                                     | Ν                                    | lew                     | A                   | ppc                                                          | ointr                     | ner