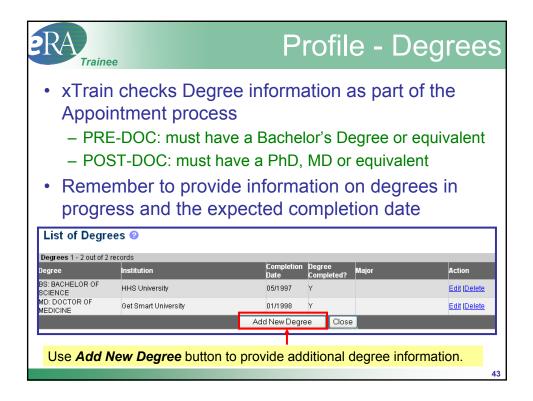

st Name<br>Beaker<br>Submit Cancel                                     | * First Name<br>Kim                                                                                                                                  | Middle Name                                             | * Email Address<br>KimBeaker@demo.cc | om       |
| in Commor                                                            |                                             | sent an emai                                                               | I with the C                                                                                                                                         | nt an email wit<br>ommons Userr<br>d.                   |                                      |          |





















| RA                     | Trainee                       |                             |                                     | Ν                                    | lew                     | A                   | ppc                                                          | ointr                     | ner