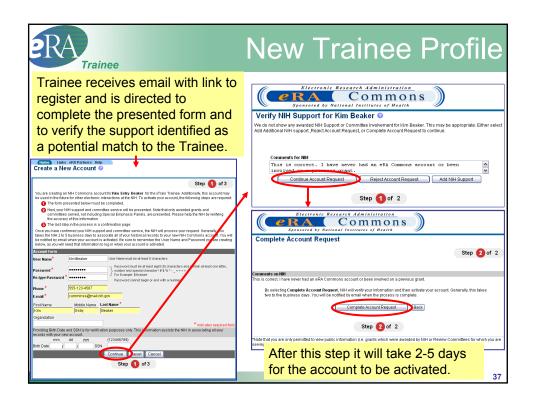

| * Last Name<br>Beaker<br>Submit Cancel                                     | * First Name<br>Kim                                                                                                                                  | Middle Name                                             | * Email Address<br>KimBeaker@demo.cc | om       |
| in Commor                                                            |                                             | sent an emai                                                               | I with the C                                                                                                                                         | nt an email wit<br>ommons Userr<br>d.                   |                                      |          |





















| RA                     | Trainee                       |                             |                                     | Ν                                    | lew                     | A                   | ppc                                                          | ointr                     | ner