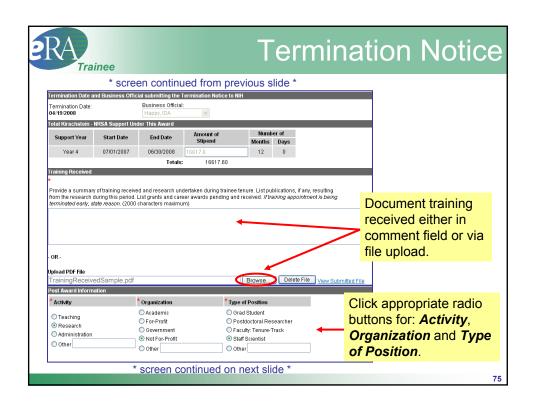

ed     |      |
| * Email: [nihelectronicsu<br>Phone: 555-111-2222<br>Fax:<br>Degree(s) EarnedIn Prog<br>BSN                                                                                                                                                                                                                   |                                                                                                 | lajor:Minor Degree<br>Y                                                                                                                                                      | Completed?                                          |                                 |                                    |         |                                                    |         | 74   |





| RA                                                                                   |                                                                                                 |                                                                                                                                                                                                     | Te                                                                                                                                                | erm                                                                                                                                                       | in                                                                           | atio