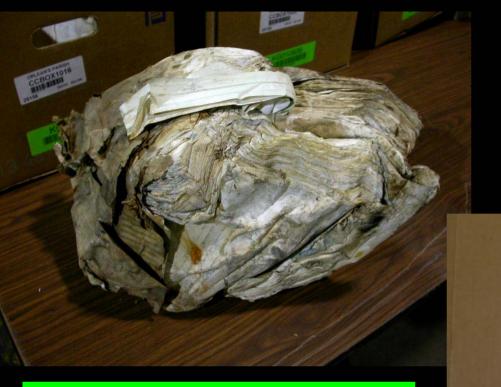

#### CONDITIONS

- DURING THE STORM, RECORDS WERE POTENTIALLY EXPOSED TO:
  - Sewage
  - Petro-chemicals
  - Coroner Lab contaminants

#### MOLD

### GATHERED INFORMATION ON TYPE OF RECORDS AFFECTED

- FLAT PAPER FILES
- INDEX CARDS
- LEATHER BOUND VOLUMES
- BINDER
   NOTEBOOKS
- MICROFILM
- ELECTRONIC MEDIA