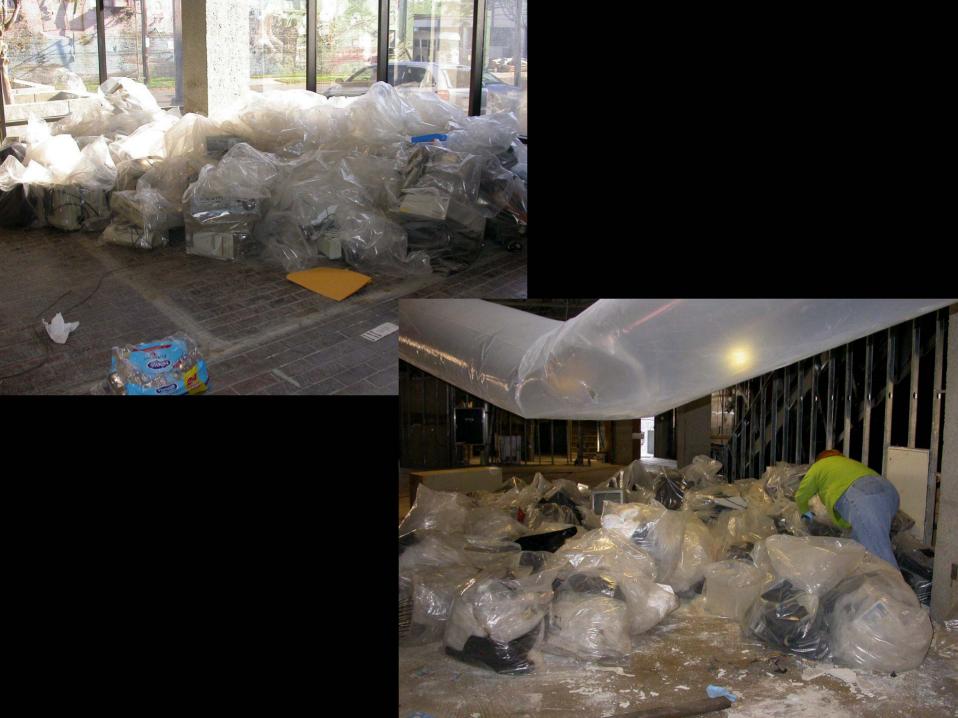

## Orleans Parish District Attorney's Records

785 cubic feet

36 computers

## Orleans Parish Coroner's Office Records

815 cubic feet

6 computers

### Orleans Parish Clerk of Criminal Court Records

4,604 cubic feet