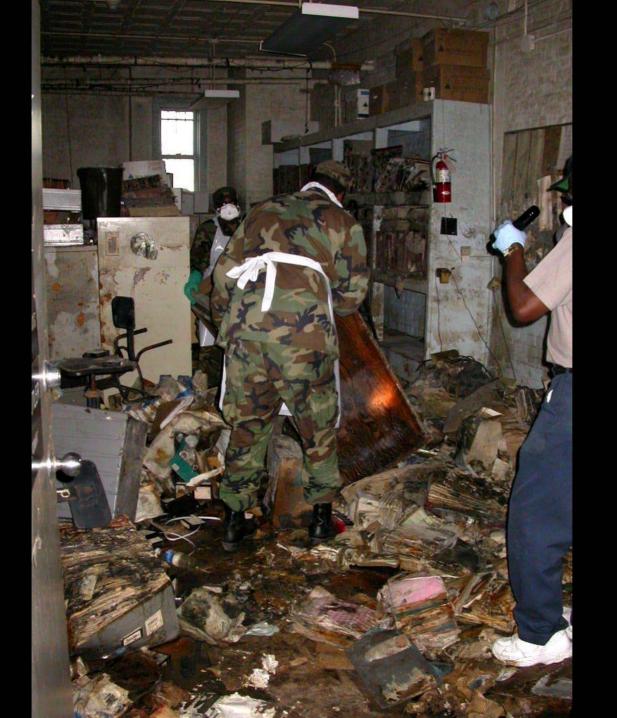

#### CONDITIONS

- DURING THE STORM, RECORDS WERE POTENTIALLY EXPOSED TO:
  - Sewage
  - Petro-chemicals
  - Coroner Lab contaminants

#### MOLD

### GATHERED INFORMATION ON TYPE OF RECORDS AFFECTED

- FLAT PAPER FILES
- INDEX CARDS
- LEATHER BOUND VOLUMES
- BINDER
   NOTEBOOKS
- MICROFILM
- ELECTRONIC MEDIA

#### **BUILDING ISSUES**

- POWER
- ACCESS
- SECURITY

#### **RETRIEVE**