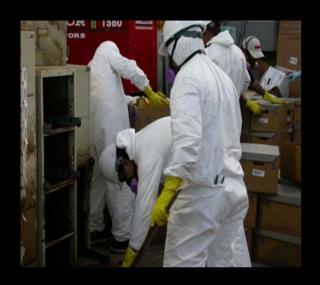

#### CONDITIONS

- DURING THE STORM, RECORDS WERE POTENTIALLY EXPOSED TO:
  - Sewage
  - Petro-chemicals
  - Coroner Lab contaminants

#### MOLD

#### **RETRIEVE**

#### FREEZE/TRANSPORT