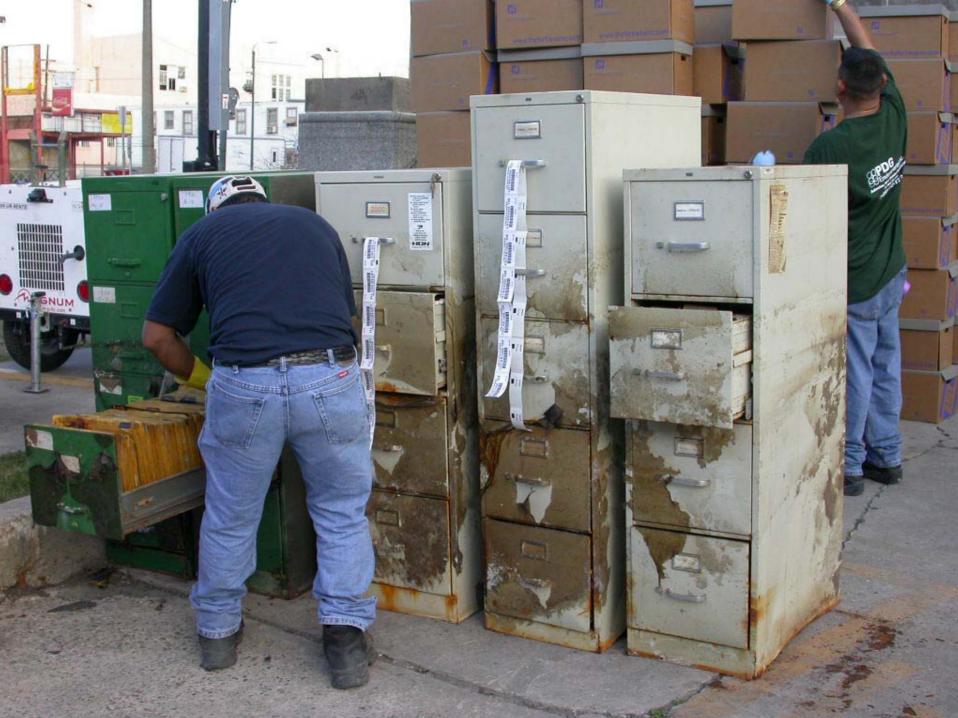

#### CONDITIONS

- DURING THE STORM, RECORDS WERE POTENTIALLY EXPOSED TO:
  - Sewage
  - Petro-chemicals
  - Coroner Lab contaminants

#### MOLD

### GATHERED INFORMATION ON TYPE OF RECORDS AFFECTED

- FLAT PAPER FILES
- INDEX CARDS
- LEATHER BOUND VOLUMES
- BINDER
   NOTEBOOKS
- MICROFILM
- ELECTRONIC MEDIA

#### **BUILDING ISSUES**

- POWER
- ACCESS
- SECURITY