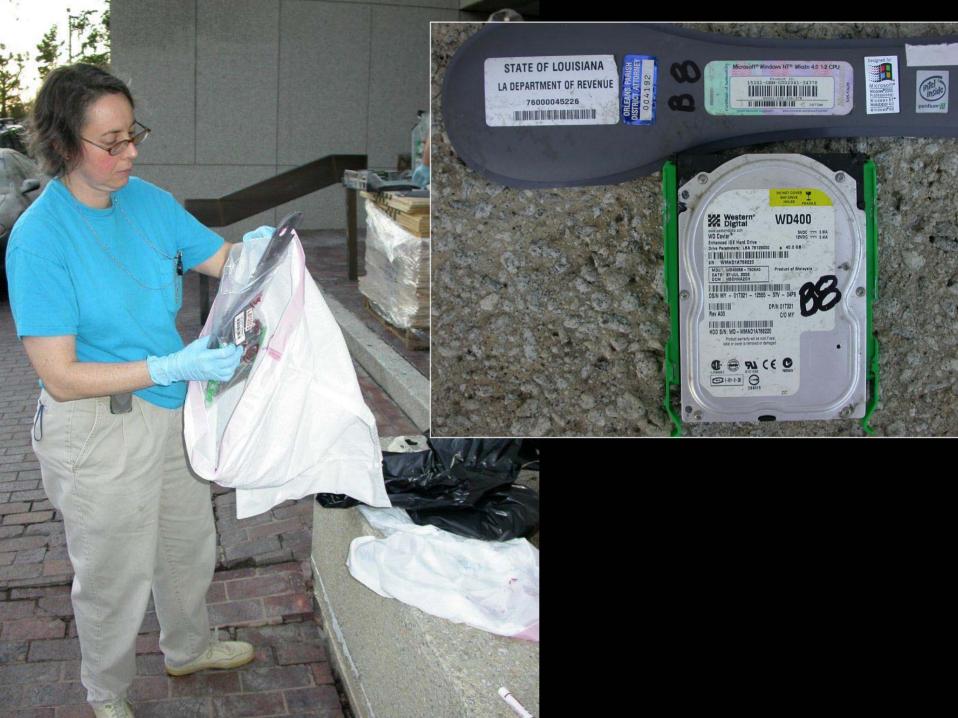

## Orleans Parish District Attorney's Records

785 cubic feet

36 computers

## Orleans Parish Coroner's Office Records

815 cubic feet

6 computers