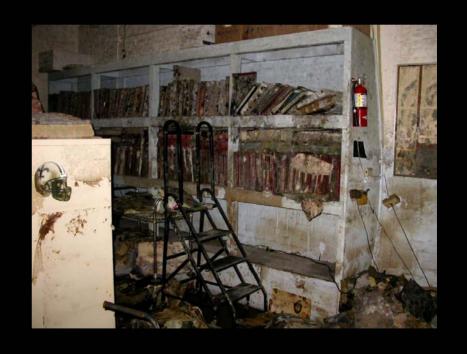

#### CONDITIONS

- DURING THE STORM, RECORDS WERE POTENTIALLY EXPOSED TO:
  - Sewage
  - Petro-chemicals
  - Coroner Lab contaminants

#### MOLD

### GATHERED INFORMATION ON TYPE OF RECORDS AFFECTED

- FLAT PAPER FILES
- INDEX CARDS
- LEATHER BOUND VOLUMES
- BINDER
   NOTEBOOKS
- MICROFILM
- ELECTRONIC MEDIA

#### **BUILDING ISSUES**

- POWER
- ACCESS
- SECURITY