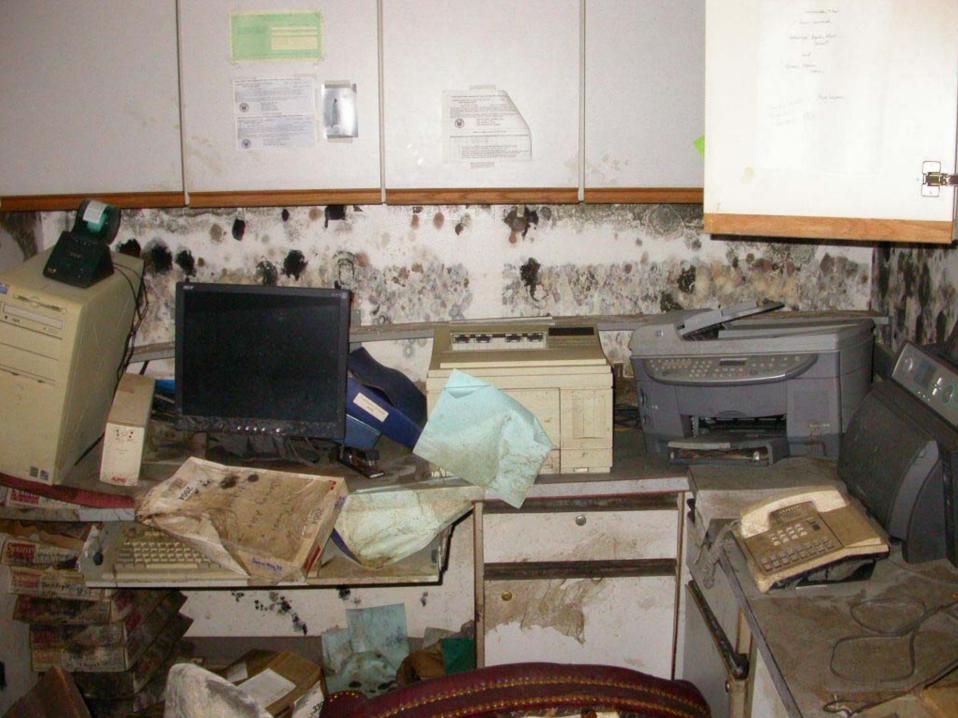

#### CONDITIONS

- DURING THE STORM, RECORDS WERE POTENTIALLY EXPOSED TO:
  - Sewage
  - Petro-chemicals
  - Coroner Lab contaminants

#### MOLD

#### **BUILDING ISSUES**

- POWER
- ACCESS
- SECURITY