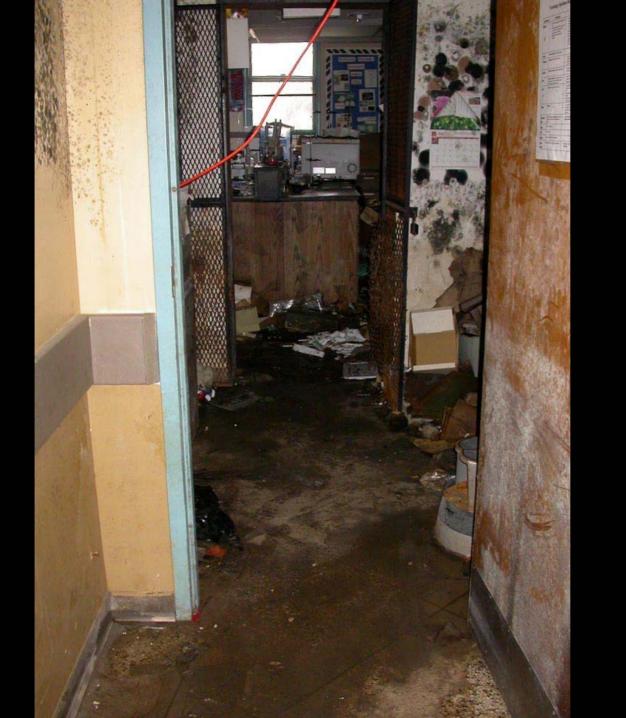

#### CONDITIONS

- DURING THE STORM, RECORDS WERE POTENTIALLY EXPOSED TO:
  - Sewage
  - Petro-chemicals
  - Coroner Lab contaminants

#### MOLD