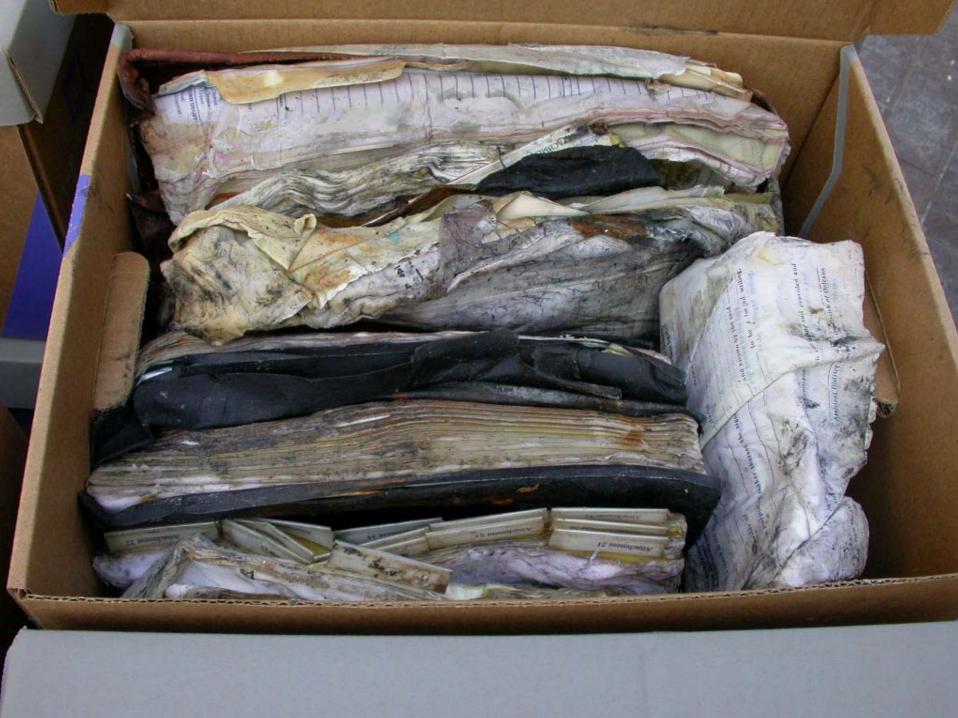

#### CONDITIONS

- DURING THE STORM, RECORDS WERE POTENTIALLY EXPOSED TO:
  - Sewage
  - Petro-chemicals
  - Coroner Lab contaminants

#### MOLD

### GATHERED INFORMATION ON TYPE OF RECORDS AFFECTED

- FLAT PAPER FILES
- INDEX CARDS
- LEATHER BOUND VOLUMES
- BINDER
   NOTEBOOKS
- MICROFILM
- ELECTRONIC MEDIA