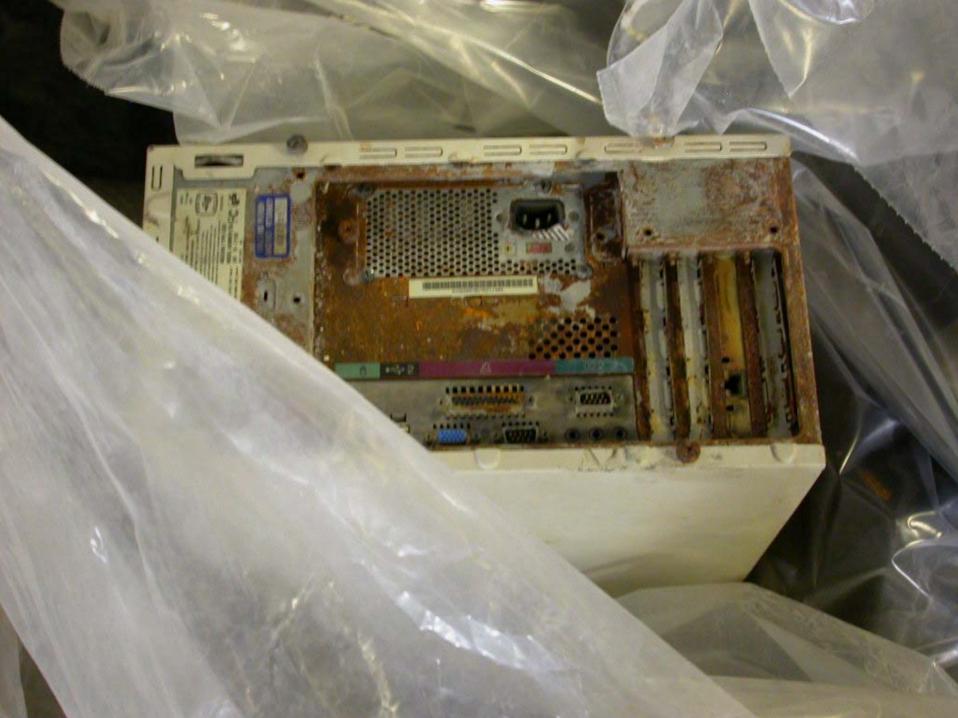

## Orleans Parish District Attorney's Records

785 cubic feet

36 computers

## Orleans Parish Coroner's Office Records

815 cubic feet

6 computers