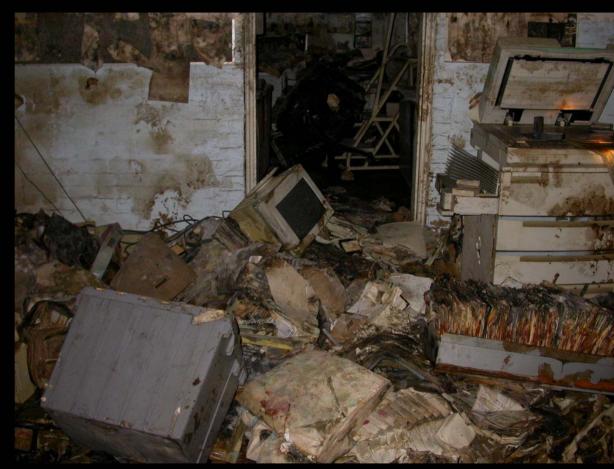

#### CONDITIONS

- DURING THE STORM, RECORDS WERE POTENTIALLY EXPOSED TO:
  - Sewage
  - Petro-chemicals
  - Coroner Lab contaminants

#### MOLD