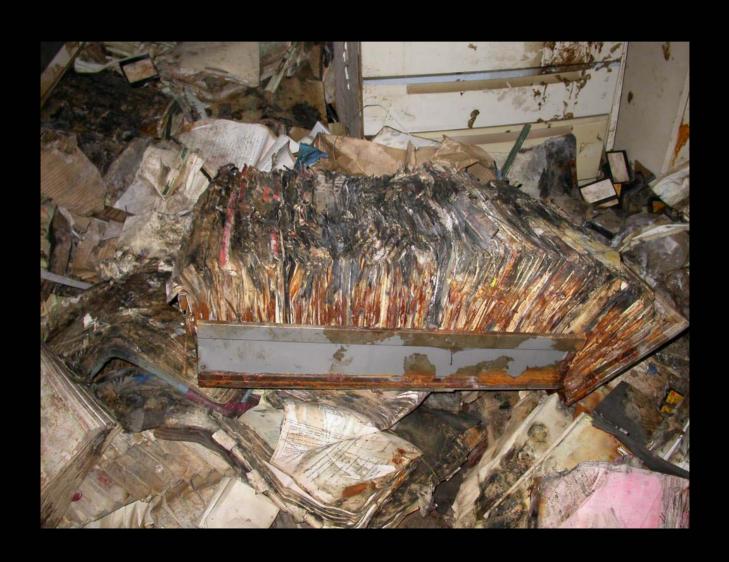

#### CONDITIONS

- DURING THE STORM, RECORDS WERE POTENTIALLY EXPOSED TO:
  - Sewage
  - Petro-chemicals
  - Coroner Lab contaminants

#### MOLD

### GATHERED INFORMATION ON TYPE OF RECORDS AFFECTED

- FLAT PAPER FILES
- INDEX CARDS
- LEATHER BOUND VOLUMES
- BINDER
   NOTEBOOKS
- MICROFILM
- ELECTRONIC MEDIA