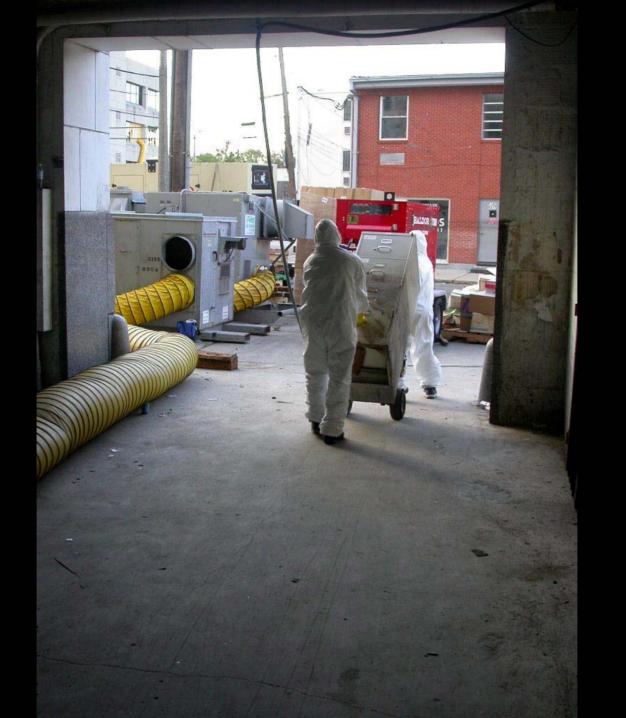

#### FREEZE/TRANSPORT

#### **GOALS OF PHASE 1: OFFSITE**

- VACUUM FREEZE DRY
- STERILIZE
- •EVALUATE ADDITIONAL PRESERVATION OPTIONS BASED ON PROJECTED USE
  - -CLEANING
  - -REFORMATTING

## **Vendor Site**