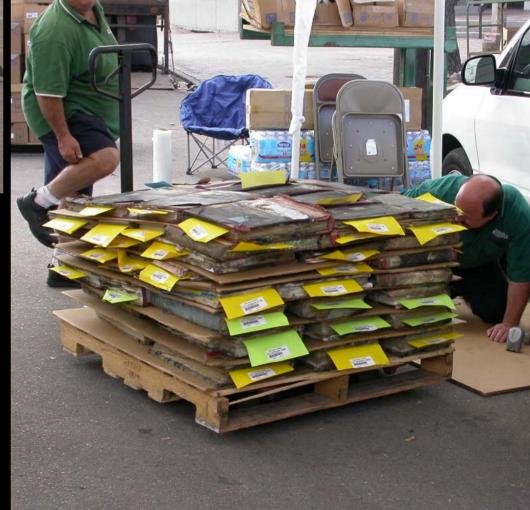

#### **RETRIEVE**

#### FREEZE/TRANSPORT

#### **GOALS OF PHASE 1: OFFSITE**

- VACUUM FREEZE DRY
- STERILIZE
- •EVALUATE ADDITIONAL PRESERVATION OPTIONS BASED ON PROJECTED USE
  - -CLEANING
  - -REFORMATTING