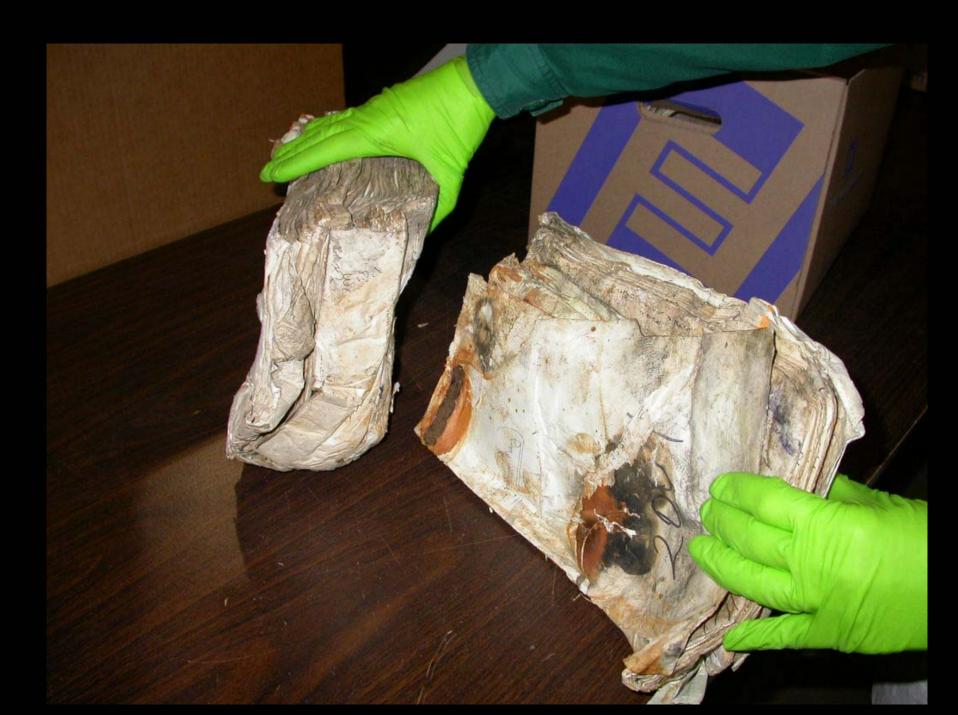

#### CONDITIONS

- DURING THE STORM, RECORDS WERE POTENTIALLY EXPOSED TO:
  - Sewage
  - Petro-chemicals
  - Coroner Lab contaminants

#### MOLD

### GATHERED INFORMATION ON TYPE OF RECORDS AFFECTED

- FLAT PAPER FILES
- INDEX CARDS
- LEATHER BOUND VOLUMES
- BINDER
   NOTEBOOKS
- MICROFILM
- ELECTRONIC MEDIA