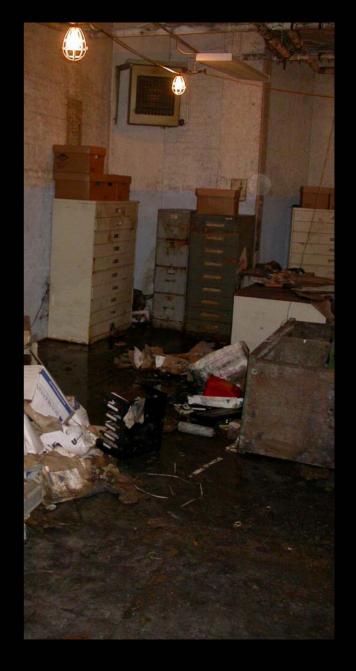

#### CONDITIONS

- DURING THE STORM, RECORDS WERE POTENTIALLY EXPOSED TO:
  - Sewage
  - Petro-chemicals
  - Coroner Lab contaminants

#### MOLD

#### **BUILDING ISSUES**

- POWER
- ACCESS
- SECURITY