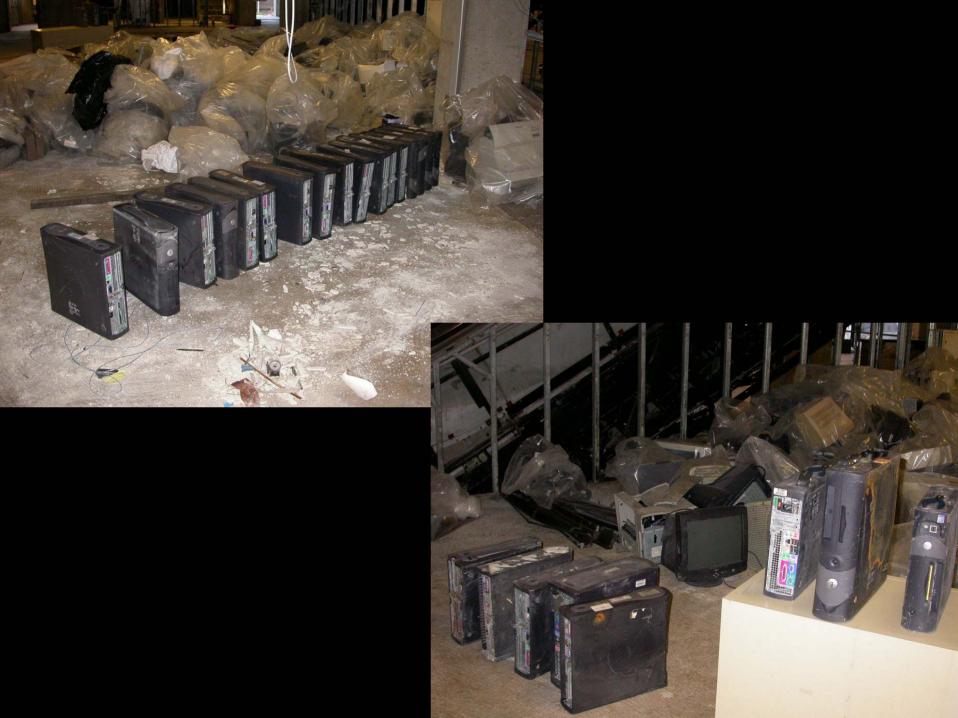

## Orleans Parish District Attorney's Records

785 cubic feet

36 computers

## Orleans Parish Coroner's Office Records

815 cubic feet

6 computers