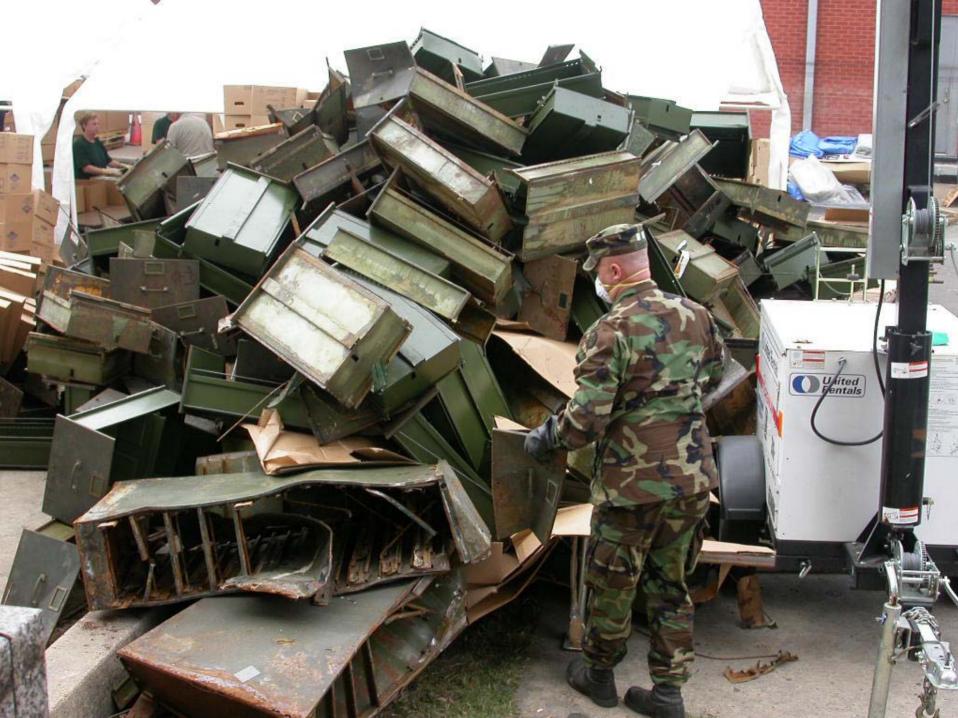

#### **GOALS OF PHASE 1: OFFSITE**

- VACUUM FREEZE DRY
- STERILIZE
- •EVALUATE ADDITIONAL PRESERVATION OPTIONS BASED ON PROJECTED USE
  - -CLEANING
  - -REFORMATTING