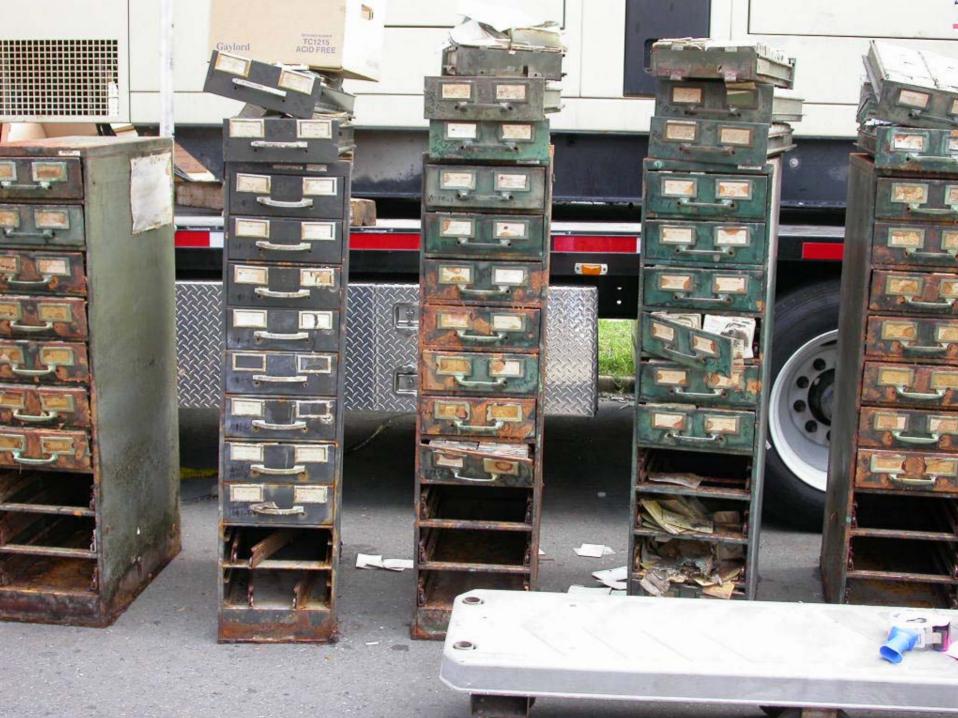

### GATHERED INFORMATION ON TYPE OF RECORDS AFFECTED

- FLAT PAPER FILES
- INDEX CARDS
- LEATHER BOUND VOLUMES
- BINDER
   NOTEBOOKS
- MICROFILM
- ELECTRONIC MEDIA

### Orleans Parish Clerk of Criminal Court Records

4,604 cubic feet