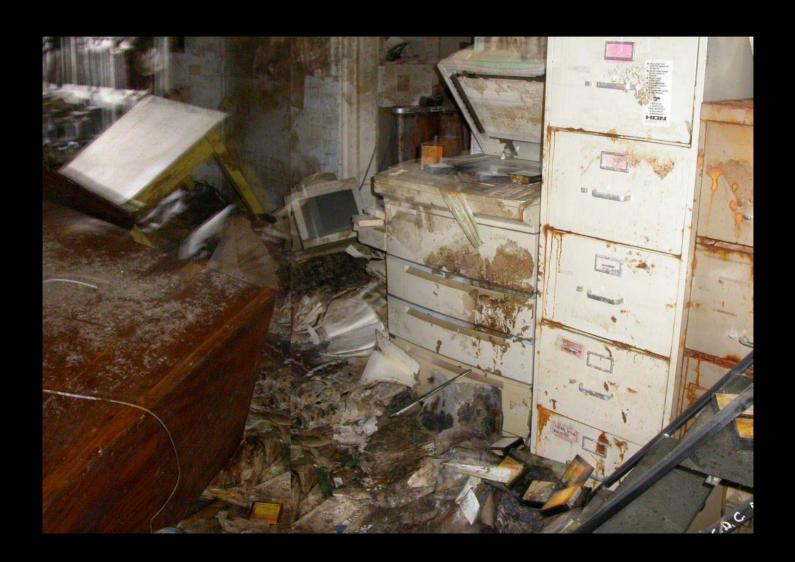

#### CONDITIONS

- DURING THE STORM, RECORDS WERE POTENTIALLY EXPOSED TO:
  - Sewage
  - Petro-chemicals
  - Coroner Lab contaminants

#### MOLD

### GATHERED INFORMATION ON TYPE OF RECORDS AFFECTED

- FLAT PAPER FILES
- INDEX CARDS
- LEATHER BOUND VOLUMES
- BINDER
   NOTEBOOKS
- MICROFILM
- ELECTRONIC MEDIA