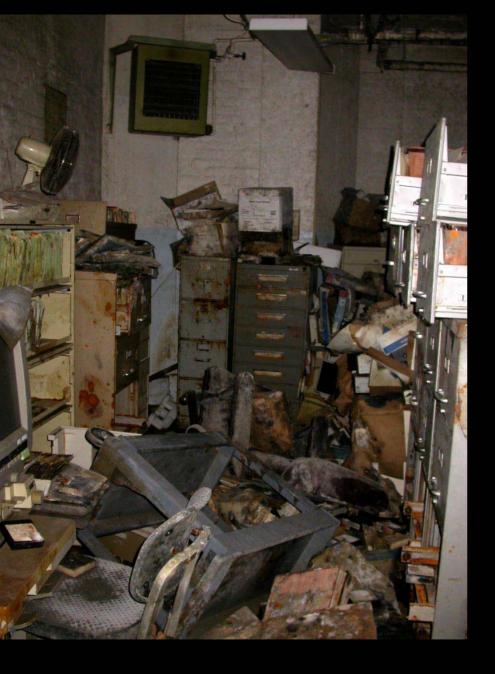

#### CONDITIONS

- DURING THE STORM, RECORDS WERE POTENTIALLY EXPOSED TO:
  - Sewage
  - Petro-chemicals
  - Coroner Lab contaminants

#### MOLD

#### **BUILDING ISSUES**

- POWER
- ACCESS
- SECURITY