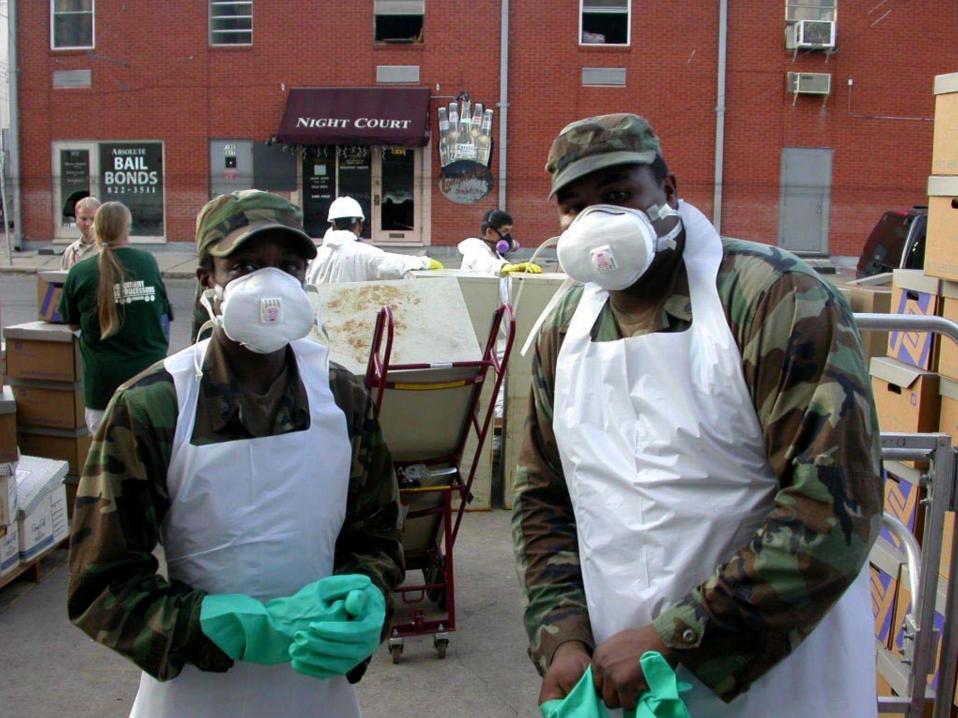

#### **GOALS OF PHASE 1: ONSITE**

#### **RETRIEVE**

#### FREEZE/TRANSPORT

#### **GOALS OF PHASE 1: OFFSITE**

- VACUUM FREEZE DRY
- STERILIZE
- •EVALUATE ADDITIONAL PRESERVATION OPTIONS BASED ON PROJECTED USE
  - -CLEANING
  - -REFORMATTING