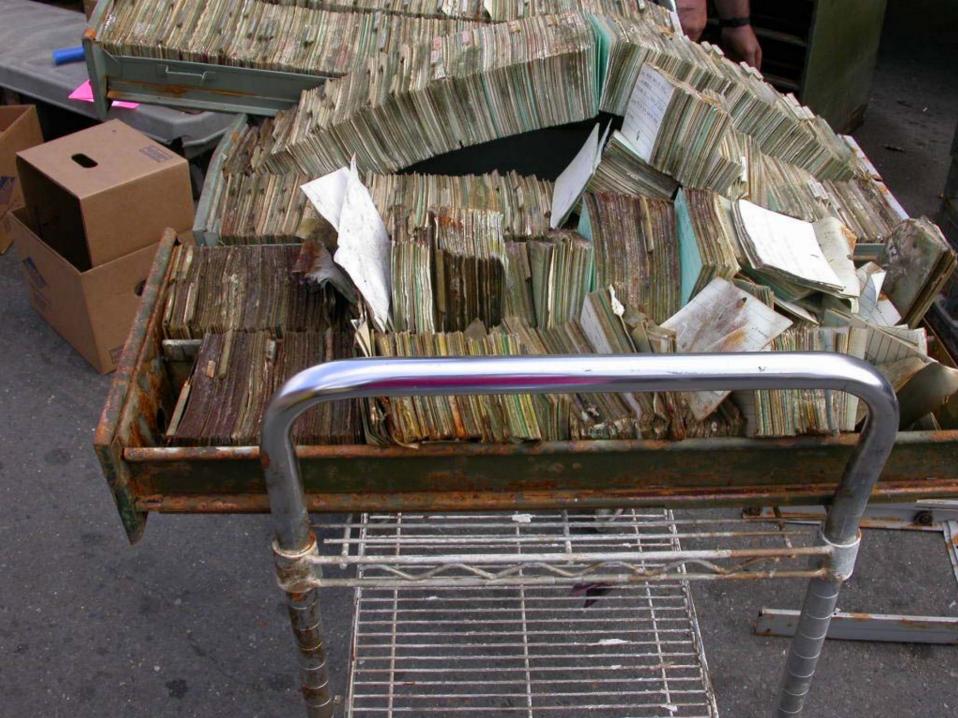

### GATHERED INFORMATION ON TYPE OF RECORDS AFFECTED

- FLAT PAPER FILES
- INDEX CARDS
- LEATHER BOUND VOLUMES
- BINDER
   NOTEBOOKS
- MICROFILM
- ELECTRONIC MEDIA

### Orleans Parish Clerk of Criminal Court Records

4,604 cubic feet