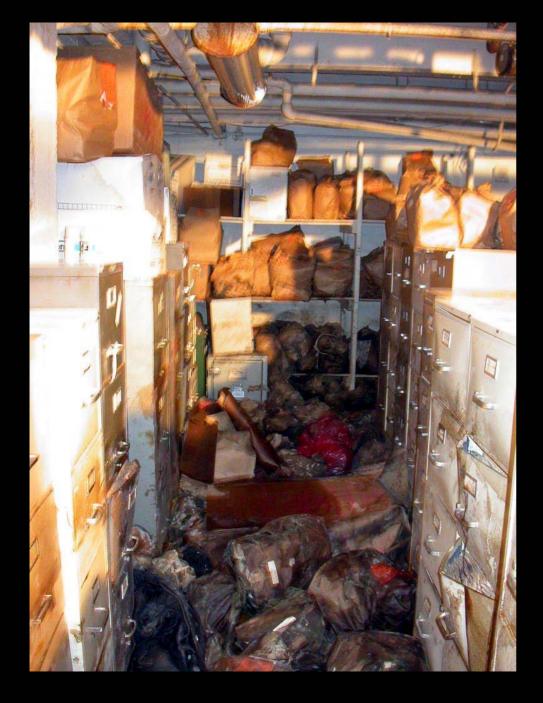

### GATHERED INFORMATION ON TYPE OF RECORDS AFFECTED

- FLAT PAPER FILES
- INDEX CARDS
- LEATHER BOUND VOLUMES
- BINDER
   NOTEBOOKS
- MICROFILM
- ELECTRONIC MEDIA

### Orleans Parish Clerk of Criminal Court Records

4,604 cubic feet