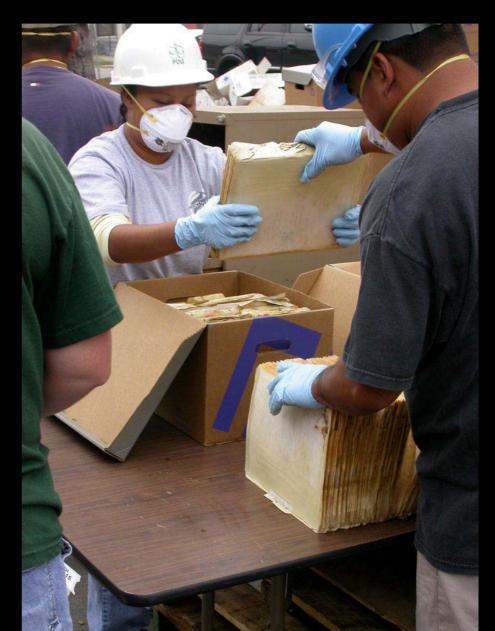

#### **RETRIEVE**

#### FREEZE/TRANSPORT

#### **GOALS OF PHASE 1: OFFSITE**

- VACUUM FREEZE DRY
- STERILIZE
- •EVALUATE ADDITIONAL PRESERVATION OPTIONS BASED ON PROJECTED USE
  - -CLEANING
  - -REFORMATTING