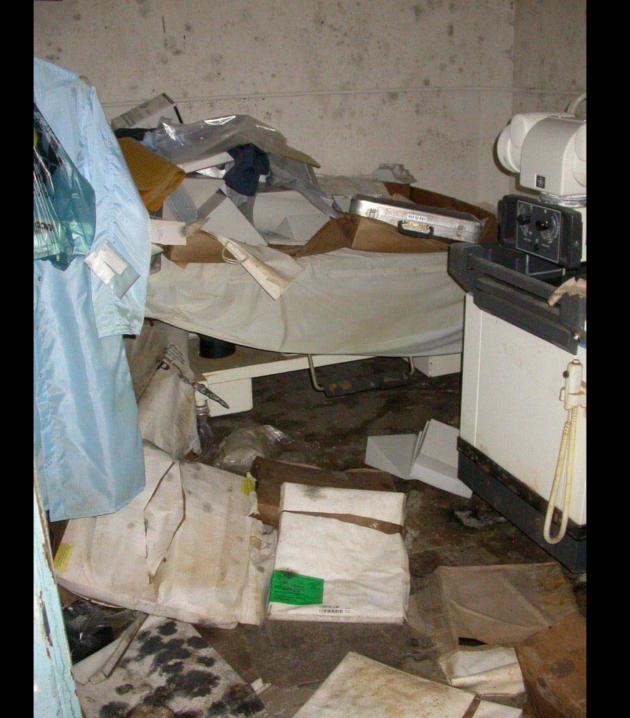

#### CONDITIONS

- DURING THE STORM, RECORDS WERE POTENTIALLY EXPOSED TO:
  - Sewage
  - Petro-chemicals
  - Coroner Lab contaminants

#### MOLD

### GATHERED INFORMATION ON TYPE OF RECORDS AFFECTED

- FLAT PAPER FILES
- INDEX CARDS
- LEATHER BOUND VOLUMES
- BINDER
   NOTEBOOKS
- MICROFILM
- ELECTRONIC MEDIA