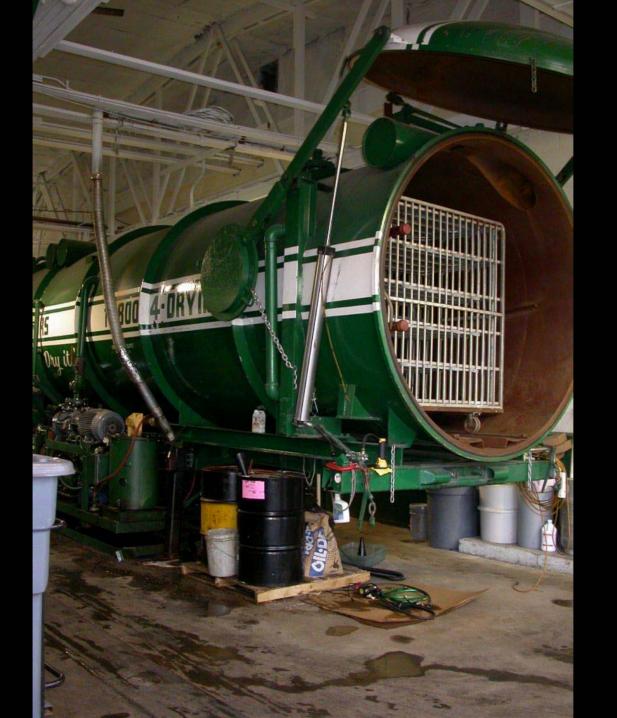

#### **GOALS OF PHASE 1: OFFSITE**

- VACUUM FREEZE DRY
- STERILIZE
- •EVALUATE ADDITIONAL PRESERVATION OPTIONS BASED ON PROJECTED USE
  - -CLEANING
  - -REFORMATTING

## **Vendor Site**