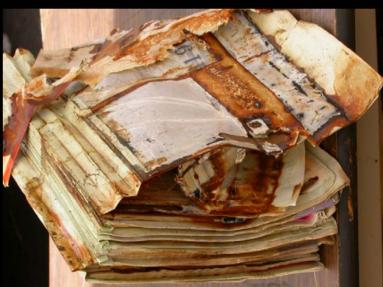

#### CONDITIONS

- DURING THE STORM, RECORDS WERE POTENTIALLY EXPOSED TO:
  - Sewage
  - Petro-chemicals
  - Coroner Lab contaminants

#### MOLD

### GATHERED INFORMATION ON TYPE OF RECORDS AFFECTED

- FLAT PAPER FILES
- INDEX CARDS
- LEATHER BOUND VOLUMES
- BINDER
   NOTEBOOKS
- MICROFILM
- ELECTRONIC MEDIA