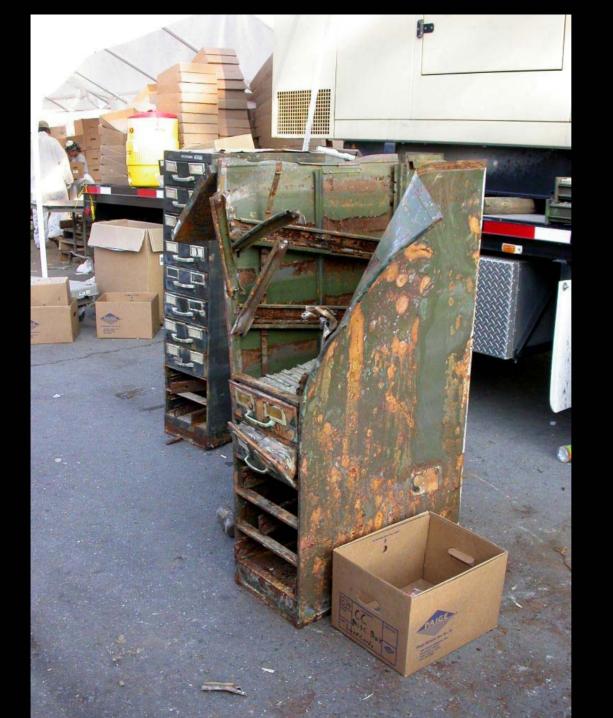

## Orleans Parish District Attorney's Records

785 cubic feet

36 computers

# ORLEAN'S PARISH DABOX1191

**ABOVE** 

BELOW

\*DABOX1191\*

## Orleans Parish Coroner's Office Records

815 cubic feet

6 computers

### Orleans Parish Clerk of Criminal Court Records

4,604 cubic feet