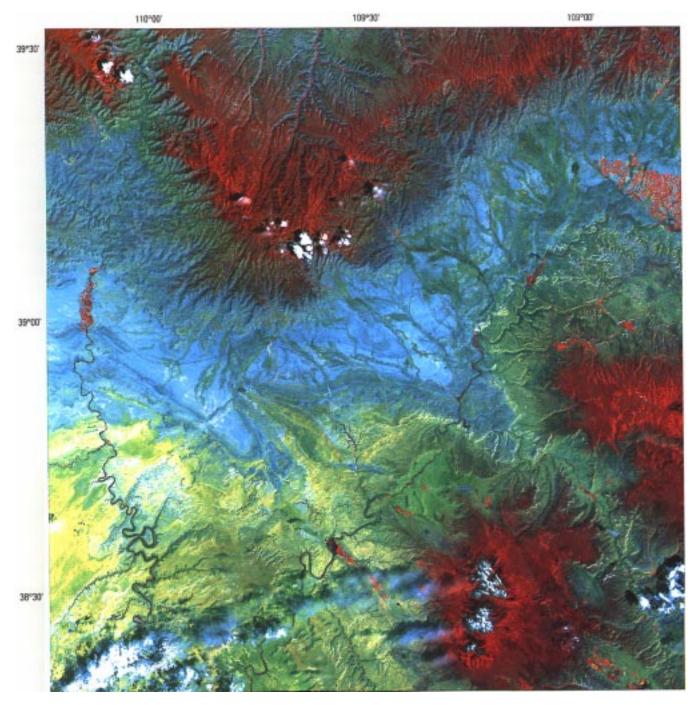

LACCOLITH COMPLEXES OF SOUTHEASTERN UTAH: TIME OF EMPLACEMENT AND TECTONIC SETTING— WORKSHOP PROCEEDINGS

**Frontispiece.** Landsat 5 Thematic Mapper color-infrared composite image of the northern part of the Paradox Basin and the La Sal Mountain laccolith complex. See page z for generalized geologic map of the area.