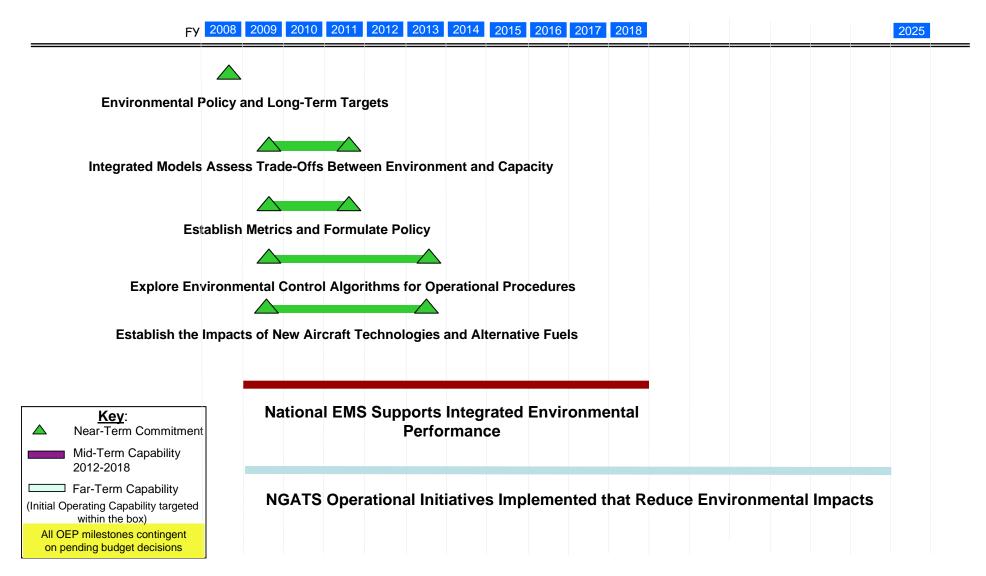

ementation Plan

une 2008

www.faa.gov/nextgen



- Initiate Trajectory Based Operations
- Increase Arrivals/Departures at High Density Airports
- Increase Flexibility in the Terminal Environment
- Improve Collaborative ATM
- Reduce Weather Impact
- Increase Safety, Security and Environmental Performance
- Transform Facilities
  - Aircraft and Operator Requirements

## **Initiate Trajectory Based Operations**



**NextGen Implementation Plan (June 2008)** 

### **Increase Arrivals/Departures at High Density Airports**



# **Increase Flexibility in the Terminal Environment**



## Improve Collaborative ATM



**NextGen Implementation Plan (June 2008)** 

#### **Reduce Weather Impact**



#### **Increase Safety**



#### **Increase Security**



#### **Increase Environmental Performance**



#### **Transform Facilities**



#### **Aircraft and Operator Requirements**