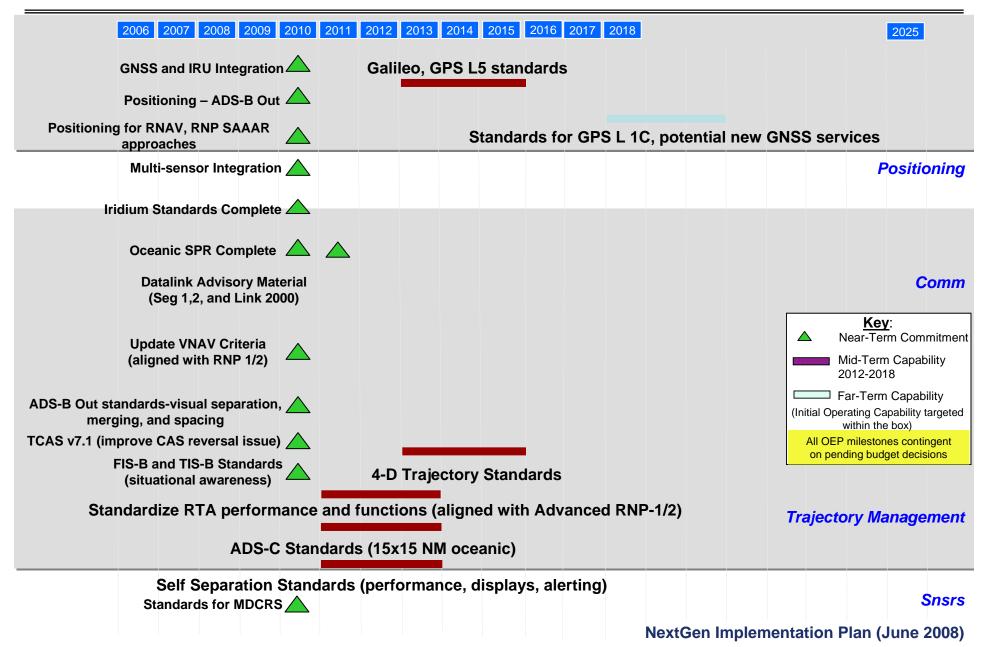

erations
- Increase Arrivals/Departures at High Density Airports
- Increase Flexibility in the Terminal Environment
- Improve Collaborative ATM
- Reduce Weather Impact
- Increase Safety, Security and Environmental Performance
- Transform Facilities
  - Aircraft and Operator Requirements

## **Initiate Trajectory Based Operations**



**NextGen Implementation Plan (June 2008)** 

### **Increase Arrivals/Departures at High Density Airports**



# **Increase Flexibility in the Terminal Environment**



## Improve Collaborative ATM



**NextGen Implementation Plan (June 2008)** 

#### **Reduce Weather Impact**



#### **Increase Safety**



#### **Increase Security**



#### **Increase Environmental Performance**



#### **Transform Facilities**



#### **Aircraft and Operator Requirements**