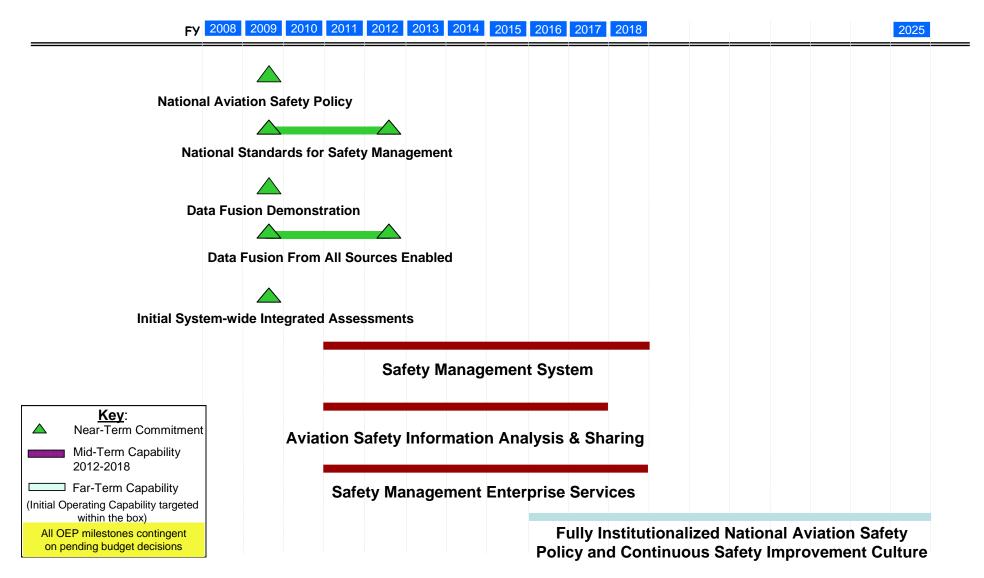

# NextGen Implementation Plan

une 2008

www.faa.gov/nextgen



- Initiate Trajectory Based Operations
- Increase Arrivals/Departures at High Density Airports
- Increase Flexibility in the Terminal Environment
- Improve Collaborative ATM
- Reduce Weather Impact
- Increase Safety, Security and Environmental Performance
- Transform Facilities
  - Aircraft and Operator Requirements

## **Initiate Trajectory Based Operations**



**NextGen Implementation Plan (June 2008)** 

### **Increase Arrivals/Departures at High Density Airports**



# **Increase Flexibility in the Terminal Environment**



## Improve Collaborative ATM



**NextGen Implementation Plan (June 2008)** 

#### **Reduce Weather Impact**



#### **Increase Safety**



#### **Increase Security**



#### **Increase Environmental Performance**



#### **Transform Facilities**



#### **Aircraft and Operator Requirements**