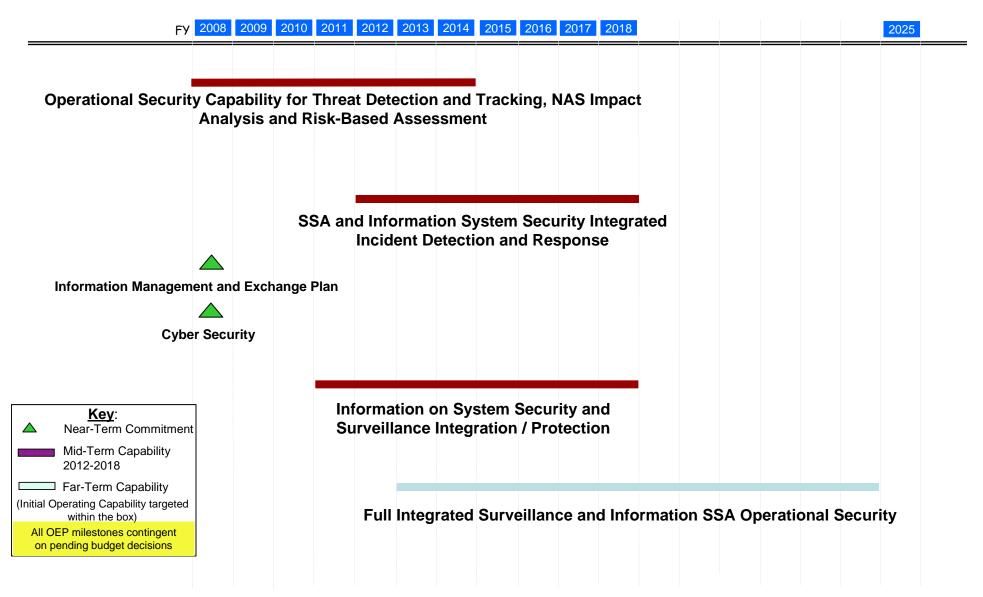

# NextGen Implementation Plan

une 2008

www.faa.gov/nextgen



- Initiate Trajectory Based Operations
- Increase Arrivals/Departures at High Density Airports
- Increase Flexibility in the Terminal Environment
- Improve Collaborative ATM
- Reduce Weather Impact
- Increase Safety, Security and Environmental Performance
- Transform Facilities
  - Aircraft and Operator Requirements

## **Initiate Trajectory Based Operations**



**NextGen Implementation Plan (June 2008)** 

### **Increase Arrivals/Departures at High Density Airports**



# **Increase Flexibility in the Terminal Environment**



## Improve Collaborative ATM



**NextGen Implementation Plan (June 2008)** 

#### **Reduce Weather Impact**



#### **Increase Safety**



#### **Increase Security**



#### **Increase Environmental Performance**



#### **Transform Facilities**



#### **Aircraft and Operator Requirements**