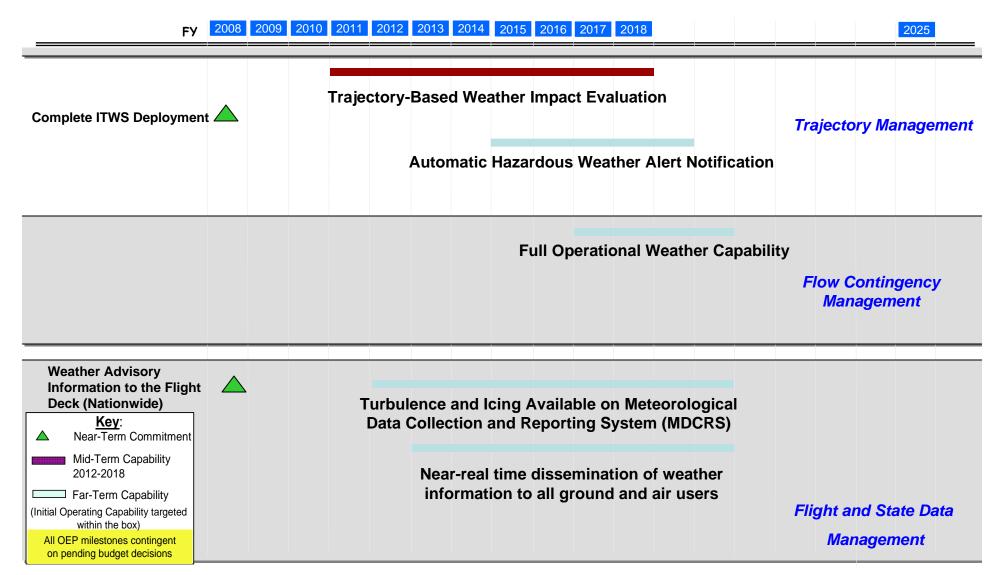

# NextGen Implementation Plan

une 2008

www.faa.gov/nextgen



- Initiate Trajectory Based Operations
- Increase Arrivals/Departures at High Density Airports
- Increase Flexibility in the Terminal Environment
- Improve Collaborative ATM
- Reduce Weather Impact
- Increase Safety, Security and Environmental Performance
- Transform Facilities
  - Aircraft and Operator Requirements

## **Initiate Trajectory Based Operations**



**NextGen Implementation Plan (June 2008)** 

### **Increase Arrivals/Departures at High Density Airports**



# **Increase Flexibility in the Terminal Environment**



## Improve Collaborative ATM



**NextGen Implementation Plan (June 2008)** 

#### **Reduce Weather Impact**



#### **Increase Safety**



#### **Increase Security**



#### **Increase Environmental Performance**



#### **Transform Facilities**



#### **Aircraft and Operator Requirements**