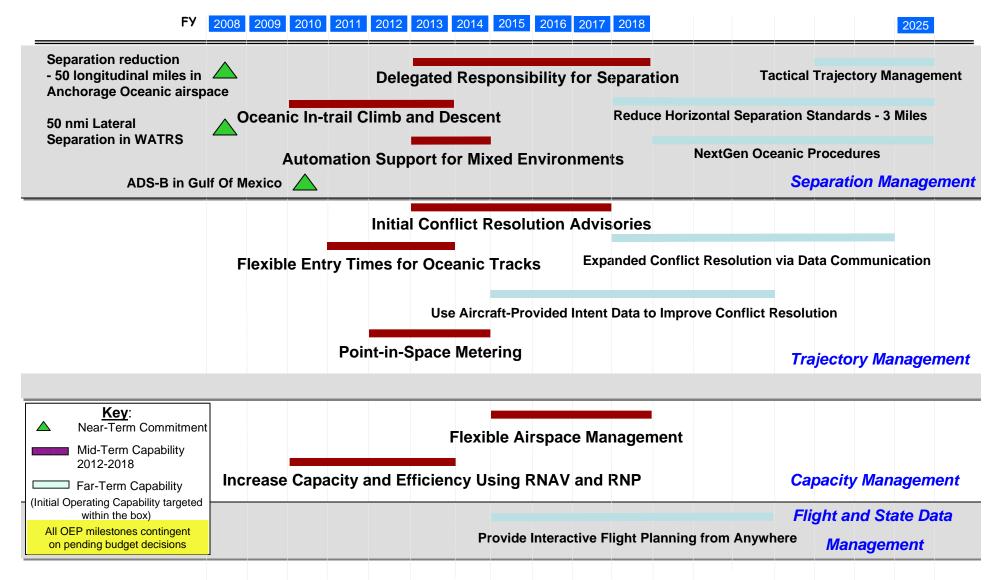

## **Initiate Trajectory Based Operations**

**NextGen Implementation Plan (June 2008)** 