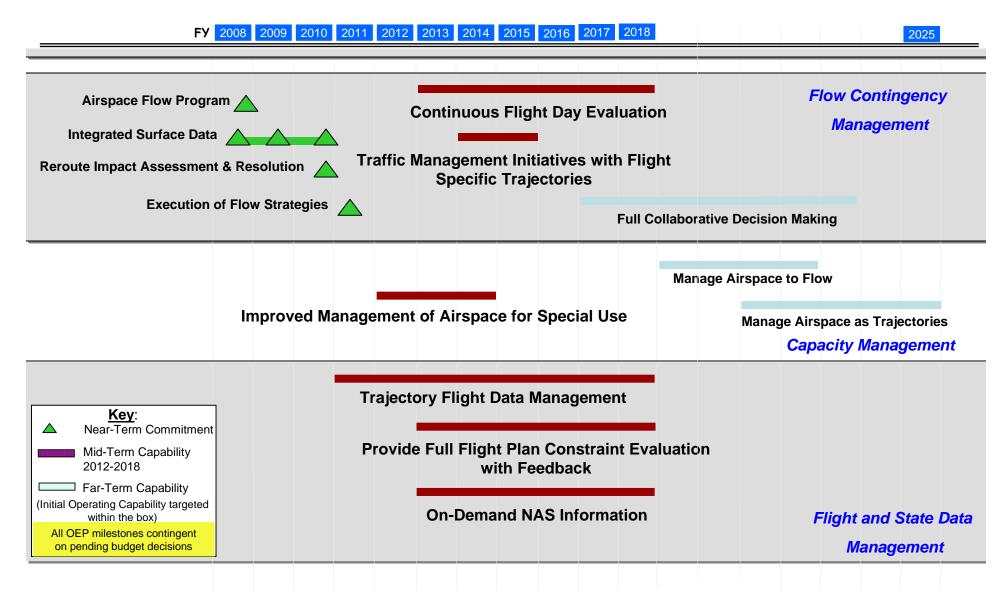

# NextGen Implementation Plan

une 2008

www.faa.gov/nextgen



- Initiate Trajectory Based Operations
- Increase Arrivals/Departures at High Density Airports
- Increase Flexibility in the Terminal Environment
- Improve Collaborative ATM
- Reduce Weather Impact
- Increase Safety, Security and Environmental Performance
- Transform Facilities
  - Aircraft and Operator Requirements

## **Initiate Trajectory Based Operations**



**NextGen Implementation Plan (June 2008)** 

### **Increase Arrivals/Departures at High Density Airports**



# **Increase Flexibility in the Terminal Environment**



## Improve Collaborative ATM



**NextGen Implementation Plan (June 2008)** 

#### **Reduce Weather Impact**



#### **Increase Safety**



#### **Increase Security**



#### **Increase Environmental Performance**



#### **Transform Facilities**



#### **Aircraft and Operator Requirements**