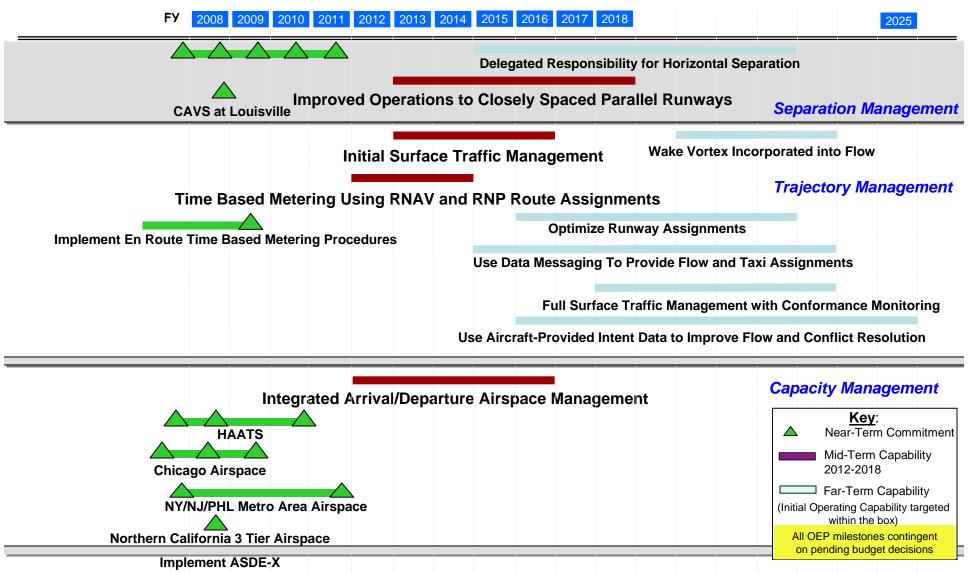

# NextGen Implementation Plan

une 2008

www.faa.gov/nextgen



- Initiate Trajectory Based Operations
- Increase Arrivals/Departures at High Density Airports
- Increase Flexibility in the Terminal Environment
- Improve Collaborative ATM
- Reduce Weather Impact
- Increase Safety, Security and Environmental Performance
- Transform Facilities
  - Aircraft and Operator Requirements

## **Initiate Trajectory Based Operations**



**NextGen Implementation Plan (June 2008)** 

### **Increase Arrivals/Departures at High Density Airports**



# **Increase Flexibility in the Terminal Environment**



## Improve Collaborative ATM



**NextGen Implementation Plan (June 2008)** 

#### **Reduce Weather Impact**



#### **Increase Safety**



#### **Increase Security**



#### **Increase Environmental Performance**



#### **Transform Facilities**



#### **Aircraft and Operator Requirements**