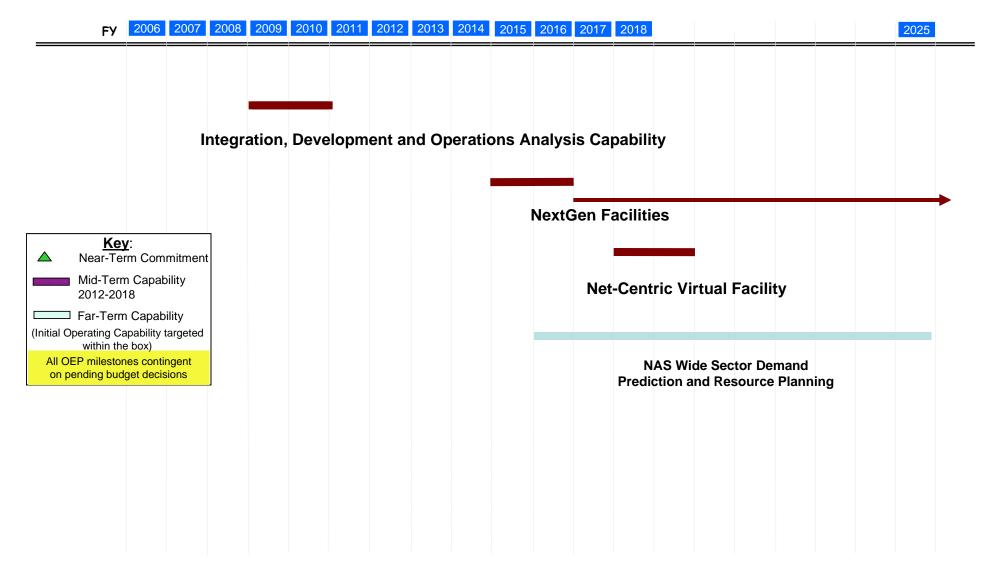

a.gov/nextgen



- Initiate Trajectory Based Operations
- Increase Arrivals/Departures at High Density Airports
- Increase Flexibility in the Terminal Environment
- Improve Collaborative ATM
- Reduce Weather Impact
- Increase Safety, Security and Environmental Performance
- Transform Facilities
  - Aircraft and Operator Requirements

## **Initiate Trajectory Based Operations**



**NextGen Implementation Plan (June 2008)** 

### **Increase Arrivals/Departures at High Density Airports**



# **Increase Flexibility in the Terminal Environment**



## Improve Collaborative ATM



**NextGen Implementation Plan (June 2008)** 

#### **Reduce Weather Impact**



#### **Increase Safety**



#### **Increase Security**



#### **Increase Environmental Performance**



#### **Transform Facilities**



#### **Aircraft and Operator Requirements**