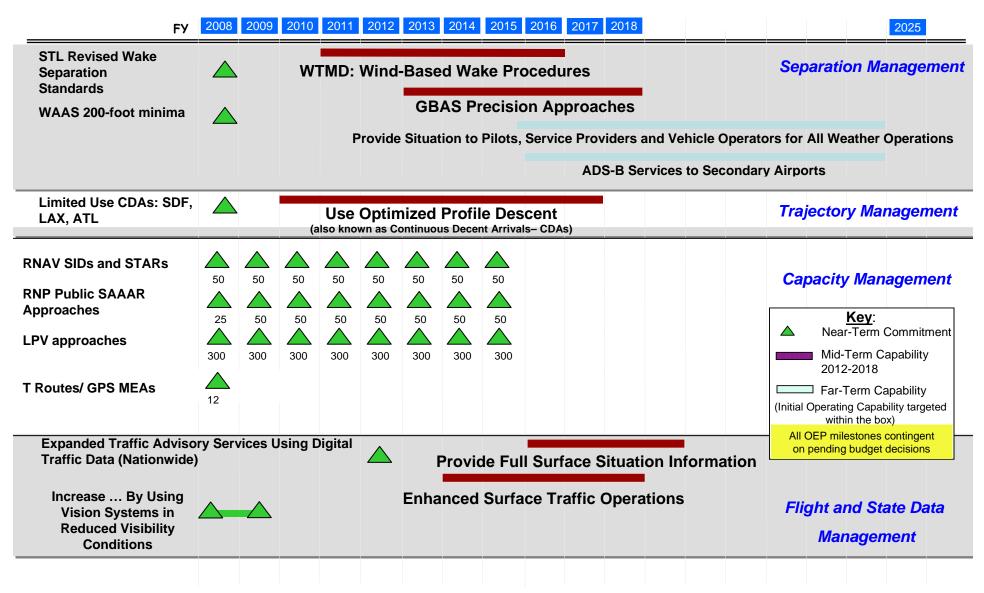

# NextGen Implementation Plan

une 2008

www.faa.gov/nextgen



- Initiate Trajectory Based Operations
- Increase Arrivals/Departures at High Density Airports
- Increase Flexibility in the Terminal Environment
- Improve Collaborative ATM
- Reduce Weather Impact
- Increase Safety, Security and Environmental Performance
- Transform Facilities
  - Aircraft and Operator Requirements

## **Initiate Trajectory Based Operations**



**NextGen Implementation Plan (June 2008)** 

### **Increase Arrivals/Departures at High Density Airports**



# **Increase Flexibility in the Terminal Environment**



## Improve Collaborative ATM



**NextGen Implementation Plan (June 2008)** 

#### **Reduce Weather Impact**



#### **Increase Safety**



#### **Increase Security**



#### **Increase Environmental Performance**



#### **Transform Facilities**



#### **Aircraft and Operator Requirements**