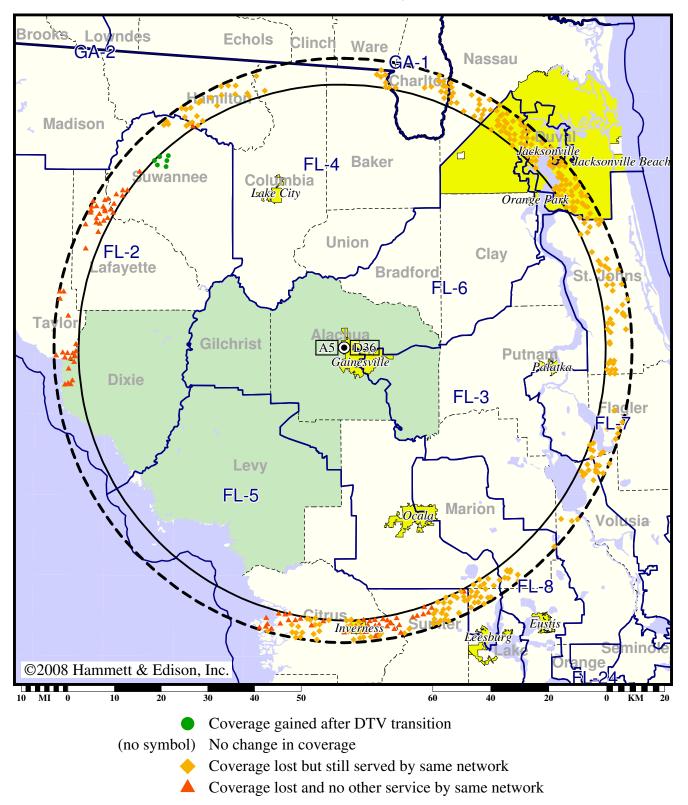

### DTV Station WNBW • Channel 9 • Gainesville, FL Expected Change In Coverage: Granted Construction Permit CP (solid): 3.10 kW ERP at 265 m HAAT, Network: NBC Market: Gainesville, FL