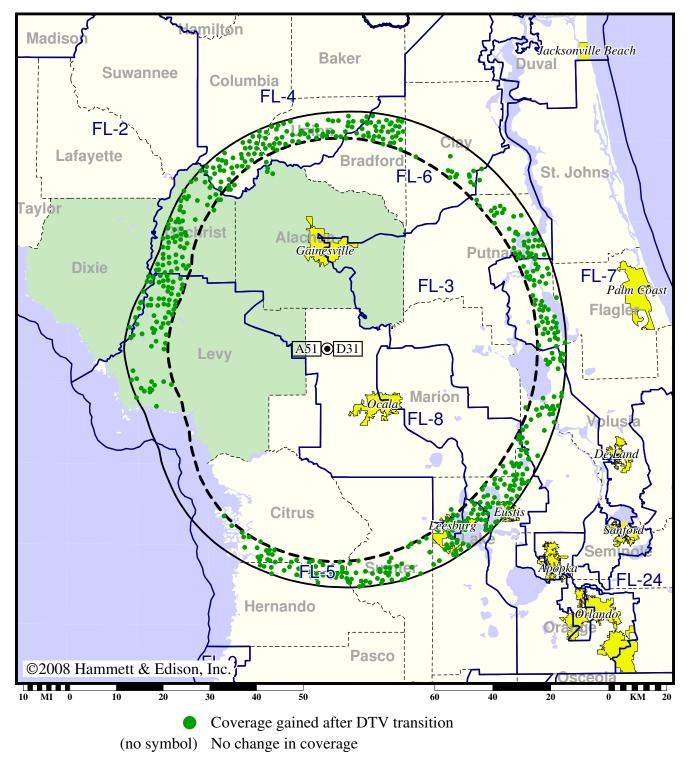

# Licensed (solid): 1000 kW ERP at 263 m HAAT, Network: PBS vs. Analog (dashed): 100 kW ERP at 264 m HAAT, Network: PBS