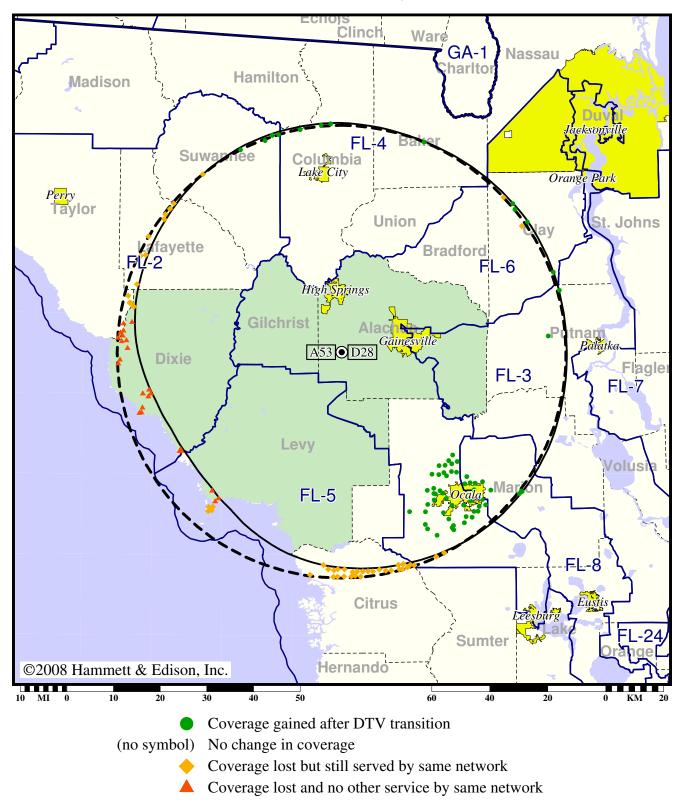

# Licensed (solid): 500 kW ERP at 259 m HAAT, Network: Fox vs. Analog (dashed): 2750 kW ERP at 280 m HAAT, Network: Fox