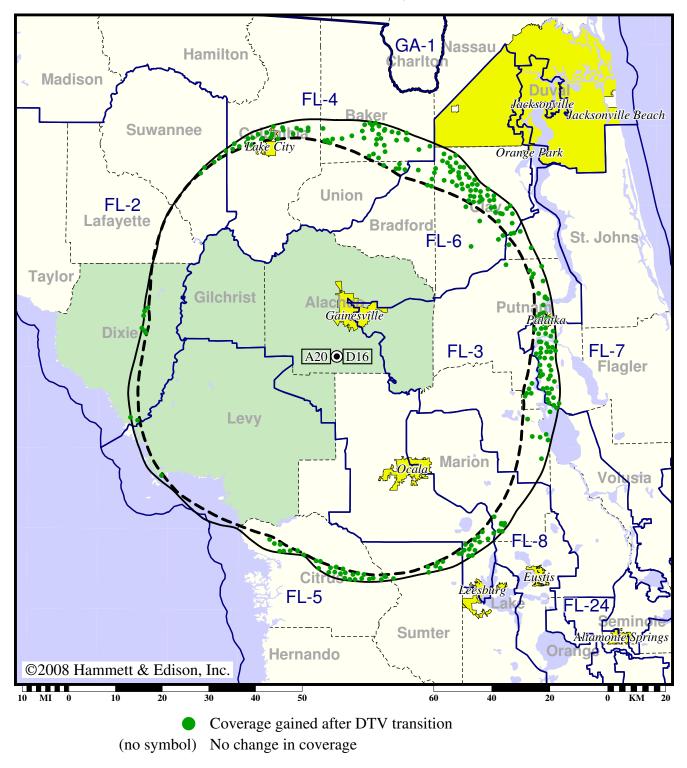

# Licensed (solid): 344 kW ERP at 254 m HAAT, Network: ABC vs. Analog (dashed): 2820 kW ERP at 287 m HAAT, Network: ABC