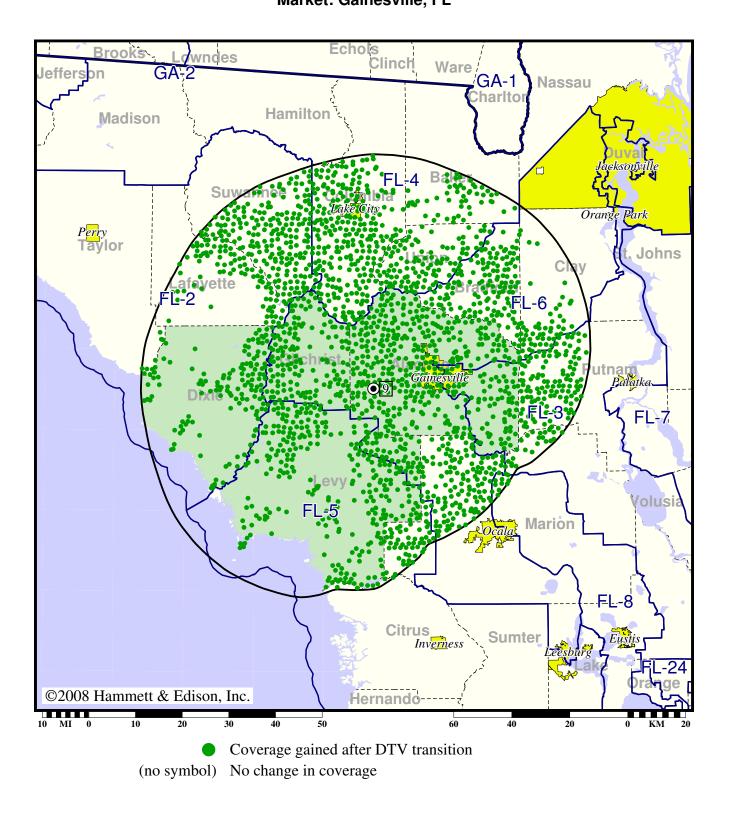

### DTV Station WNBW • Channel 9 • Gainesville, FL Expected Change In Coverage: Granted Construction Permit CP (solid): 3.10 kW ERP at 265 m HAAT, Network: NBC Market: Gainesville, FL