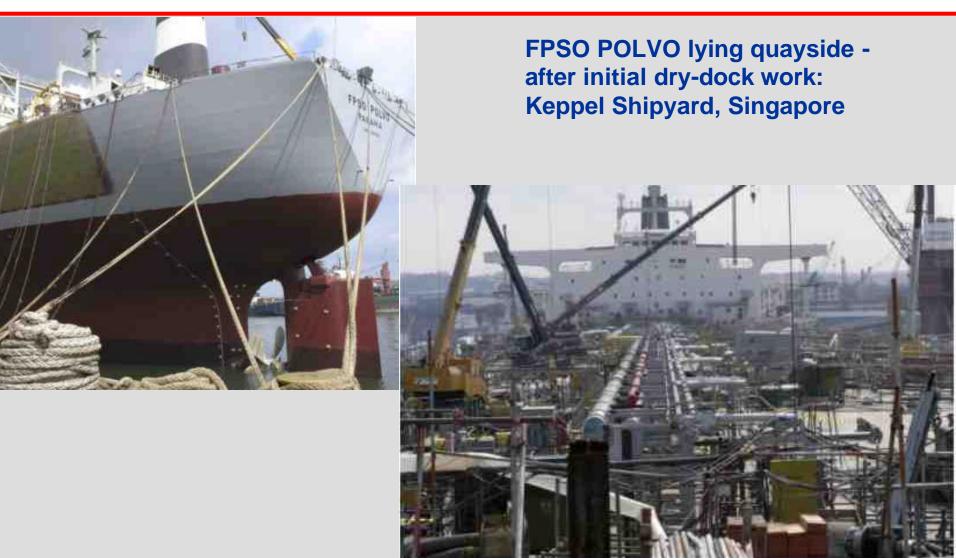

e fabrication
- ENAVAL: Manifolds and Pig Launcher Skids
- ConFab: Conductor Pipe
- Akzo Nobel: Paint supplier for the entire project
- MS Logistics: Importation
- Technip: Pipeline Installations
- Brastech: Fast Rescue boat and liferafts
- Edison Chouest: Supply Vessels
- Brasco: Shore Base
- Superpesa: Mid-Water Arch installation
- Petroserve: Drill Rig Operations
- Most major drilling equipment and services

#### BM-C-8 POLVO Development Plan Photos - Platform



Jacket fabrication – Kiewit, Ingleside, TX Platform fabrication -Kiewit, Ingleside, TX



#### **BM-C-8 POLVO Development Plan** Photos – Brazilian Fabrication



#### BM-C-8 POLVO Development Plan Photos – Piles & Drilling Rig



Drill rig refurbishment -Kiewit, Ingleside, TX

#### BM-C-8 POLVO Development Plan Photos – FPSO



# FPSO main deck work (view astern, from the bow)

#### BM-C-8 POLVO Development Plan Photos – FPSO



**FPSO turret fabrication** 

#### **FPSO - internal work**