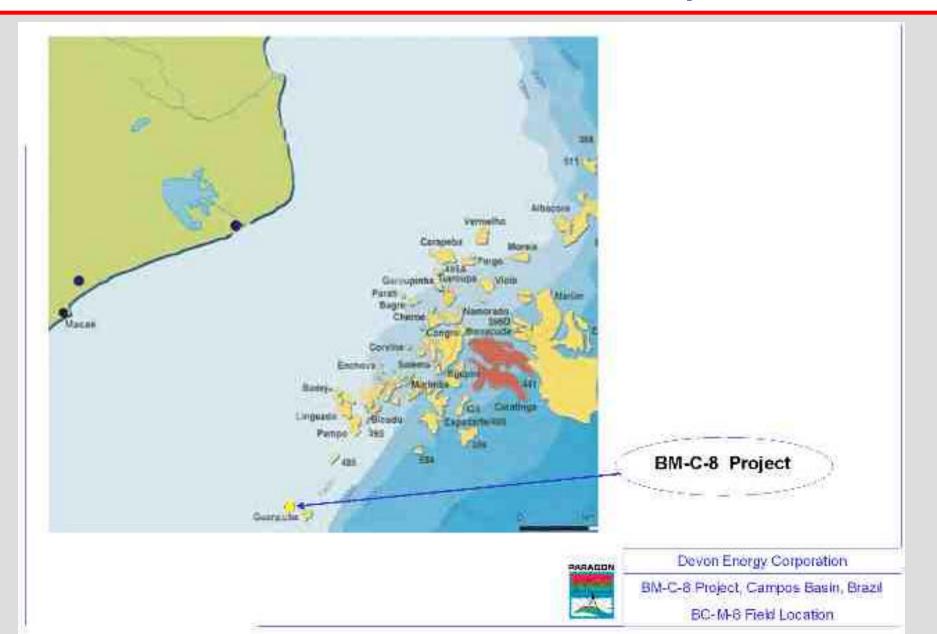

#### Development Location Detail Campos Basin, Brazil

- Originally drilled in 1993 and 1994 by Petrobras
- Block was acquired by Devon (Santa Fe) in 2000
- Devon exploration wells drilled in 2001, 2004 and 2005
- Reserves up to 50 million barrels of oil estimated
- 13 Development Wells Planned
  - All Platform Drilled
    - 10 Production
    - > 3 Water Injection
- Investment of US\$200 300 MM
- Initial Production (First Oil): July 2007