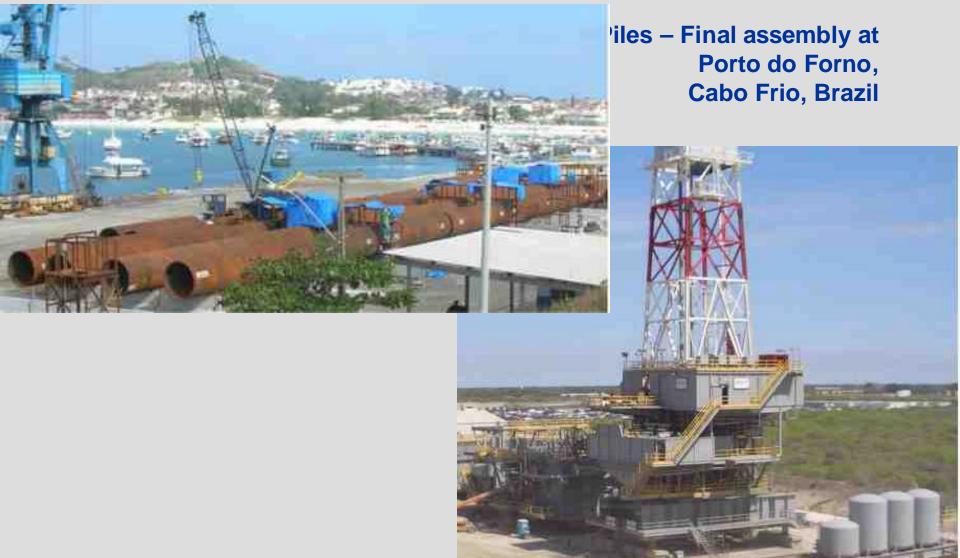

#### BM-C-8 POLVO Development Plan Photos – Piles & Drilling Rig

Drill rig refurbishment -Kiewit, Ingleside, TX