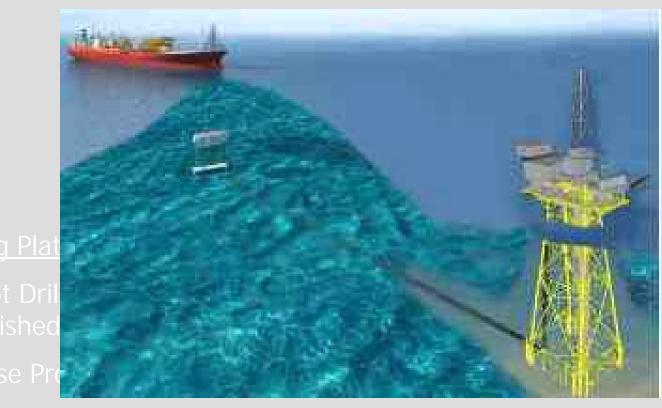

#### BM-C-8 POLVO Development Plan Overview

FPSO - 1.5 mm bbl FPSO; 90,000 BOPD prod. capacity

Installation – April/May 2007

1<sup>st</sup> Oil – by July 2007

Installation and Drilling Operations- December 200

#### **FPSO Description**

1.5MM bbl Crude Storage Capacity
90,000 BOPD Processing Capacity
150,000 BFPD Total Fluid Capacity
100,000 BWPD Water Injection Capacity
135,000 BWPD Produced Water Treating Capacity
36 MW Power Generation Capacity
Turret Moored 1.5 km from Platform
Produced Gas used as fuel gas (minimal flaring)
Supplemental Fuel from Crude Oil Topping Plant

Mid-Water Arch (MWA) w/Clump weight