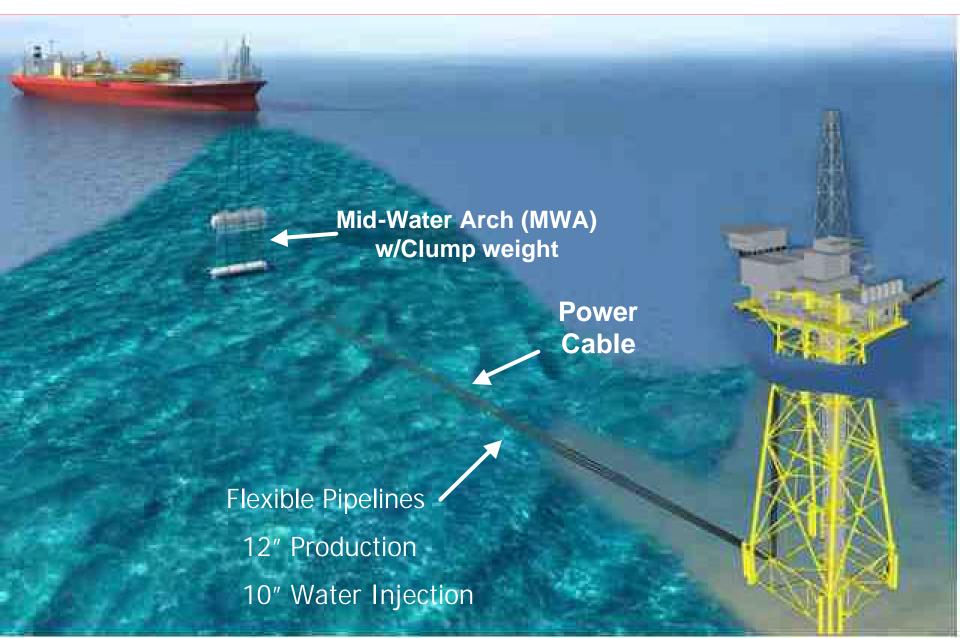

#### **BM-C-8 POLVO Development Plan** Well Planning - Trajectories

- All production wells are "Dry Tree" wells on a fixed platform
- The Production Gathering System is the Wellhead Platform
- All production (full wellstream) is sent to the FPSO in one 12" 3-phase flowline

- Injection water is sent from the FPSO to the platform in one 10" flexible flowline
- Submarine power cable connects the FPSO to the platform
  - 22kV cable
  - Includes fiber optics for communication

Mid-Water Arch (MWA) w/Clump weight