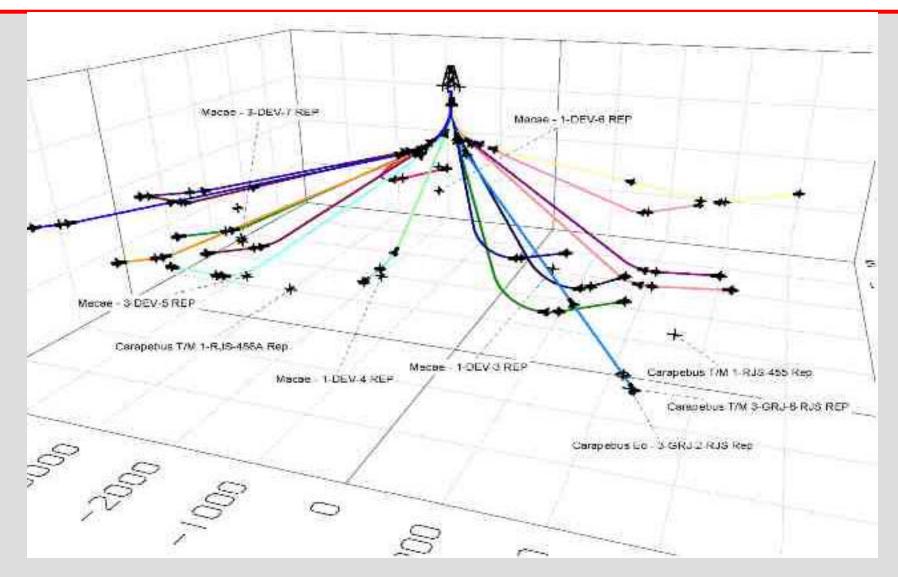

#### **BM-C-8 POLVO Development Plan** Well Planning - Trajectories

- All production wells are "Dry Tree" wells on a fixed platform
- The Production Gathering System is the Wellhead Platform
- All production (full wellstream) is sent to the FPSO in one 12" 3-phase flowline