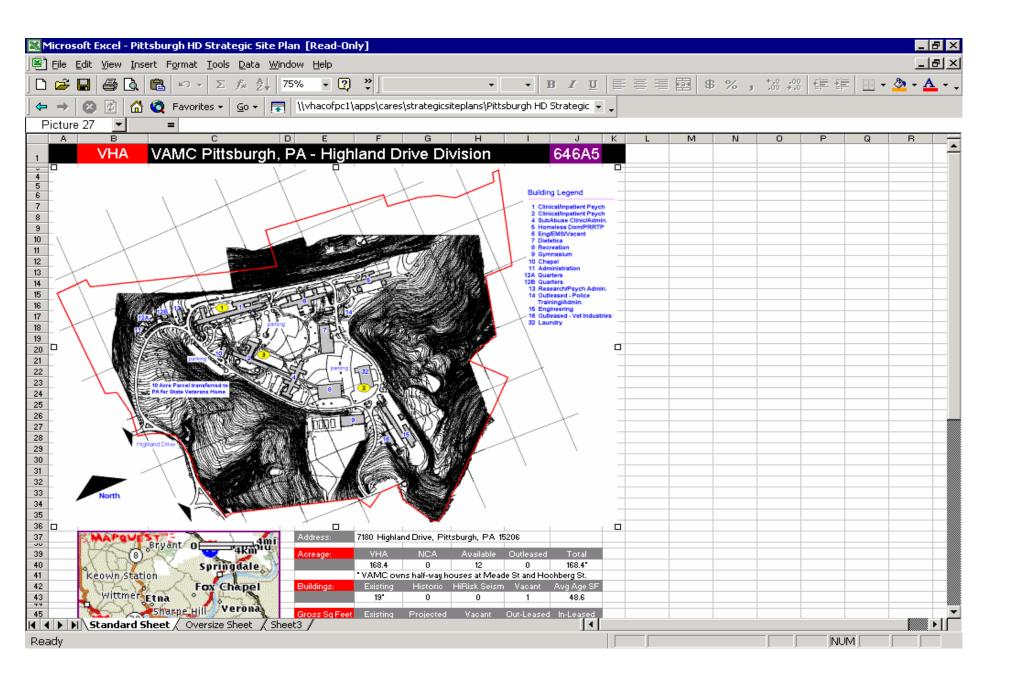

Step 1a - Det. Blgs elimin

|       |                           |             | Name   | of Facility | Being Studie      | d Pittsburg  | h Highland    | d Drive                      |                          |                              |                          |         |
|-------|---------------------------|-------------|--------|-------------|-------------------|--------------|---------------|------------------------------|--------------------------|------------------------------|--------------------------|---------|
| Space | e & Functional Database:  |             |        |             |                   |              |               | Altern                       | ative 1                  | Alterna                      | ative 2                  |         |
| Bldg  | Function Title            | Yr<br>Built | Floors | Historic ?  | Seismic<br>Status | Total<br>GSF | Vacant<br>GSF | Maintain<br>Building?<br>Y/N | Demo /<br>Divest /<br>EU | Maintain<br>Building?<br>Y/N | Demo /<br>Divest /<br>EU |         |
|       | Connecting Corridors      | 1953        |        | N           | Exempt            | 17,584       | 0             |                              | Divest                   |                              |                          | 17,584  |
| 10S   | Hochberg Rd Residence     | 1953        |        | N           |                   | 2,179        | 0             |                              | Divest                   |                              |                          | 2,179   |
| 1     | Clinical/ Inpt Psy -HD    | 1953        |        | N           | Exempt            | 210,701      | 10,220        |                              | Divest                   |                              |                          | 210,701 |
| 2     | Clinical/ Inpt Psy -HD    | 1953        | 5      | N           | Exempt            | 128,563      | 18,980        |                              | Divest                   |                              |                          | 128,563 |
|       | Meade St Residence - HD   | 1953        | 1      | N           |                   | 3,181        | 0             |                              | Divest                   |                              |                          | 3,181   |
|       | SAC/Admin - HD            | 1953        | 5      | N           | Exempt            | 124,430      | 0             |                              | Divest                   |                              |                          | 124,430 |
| 5     | Homeless Dom/ PRRTP -     | 1953        | 3      | Ν           | Exempt            | 62,386       | 1,680         | N                            | Divest                   |                              |                          | 62,386  |
|       | Eng/ EMS/ Vacant - HD     | 1953        | 2      | Ν           | Exempt            | 46,240       | 27,760        | N                            | Divest                   |                              |                          | 46,240  |
| 7     | Dietetics - HD            | 1953        | 3      | Ν           | Exempt            | 48,200       | 0             | N                            | Divest                   |                              |                          | 48,200  |
| 8     | Rec Hall - HD             | 1953        | 3      | N           | Exempt            | 61,800       | 0             | N                            | Divest                   |                              |                          | 61,800  |
| 9     | Gym - HD                  | 1953        | 3      | Ν           | Exempt            | 24,900       | 0             | N                            | Divest                   |                              |                          | 24,900  |
| 10    | Chapel - HD               | 1953        | 1      | N           | Exempt            | 5,691        | 0             | N                            | Divest                   |                              |                          | 5,691   |
| 11    | Admin Offices - ORM - HD  | 1953        | 2      | N           | Exempt            | 2,960        | 2960          | N                            | Divest                   |                              |                          | 2,960   |
| 12B   | Outleased/ Vacant - HD    | 1953        | 3      | N           | Exempt            | 4,600        | 2300          | N                            | Divest                   |                              |                          | 4,600   |
| 12A   | Security/ Vacant - HD     | 1953        | 2      | N           | Exempt            | 4,490        | 1,560         | N                            | Divest                   |                              |                          | 4,490   |
| 13    | Research Com Sup - HD     | 1953        | 3      | N           | Exempt            | 8,680        | 0             | N                            | Divest                   |                              |                          | 8,680   |
| 14    | Police Train/ Admin - HD  | 1953        | 3      | N           | Exempt            | 6,730        | 0             | N                            | Divest                   |                              |                          | 6,730   |
| 15    | Eng - HD                  | 1953        | 3      | N           | Exempt            | 44,700       | 0             | N                            | Divest                   |                              |                          | 44,700  |
| 16    | Veteran Industries - HD   | 1953        | 1      | N           | Exempt            | 6,400        | 0             | N                            | Divest                   |                              |                          | 6,400   |
| 18    | Enclosed Sub Station - HI | 1984        |        | N           |                   | 337          | 0             | N                            | Divest                   |                              |                          | 337     |
| 32    | Laundry - HD              | 1988        | 1      | N           | Exempt            | 34,429       | 0             | N                            | Divest                   |                              |                          | 34,429  |
| 33    | FMS/ BMS Storage - HD     | 1988        | 1      | N           |                   | 768          | 0             | N                            | Divest                   |                              |                          | 768     |
| 806   | Roads/ Parking Areas - HI | )           |        | N           |                   | NA           |               | N                            | Divest                   |                              |                          | NA      |
| 1     | Main Hospital - UD        | 1954        | 13     | N           | Exempt            | 706,979      | 0             | Y                            |                          |                              |                          |         |
| 2     | Research - UD             | 1954        | 2      |             | Exempt            | 11,069       | 0             | Υ                            |                          |                              |                          |         |
| 3     | IRM - UD                  | 1954        | 2      |             | Exempt            | 2,811        | 0             | Υ                            |                          |                              |                          |         |
| 4     | Quarters/ Admin/ Eng - Ul | 1954        | 2      |             | Exempt            | 6,305        |               | Υ                            |                          |                              |                          |         |
| 5     | Boiler House              | 1954        | 1      |             | Exempt            | 9,667        | 0             | Υ                            |                          |                              |                          |         |
| 6     | Rsearch - UD              | 1954        | 3      |             | Exempt            | 19,448       | 0             | Υ                            |                          |                              |                          |         |

| 2001 Baseline<br>Data | VISN 4 Pittsburgh HD |                              |                              |                                   |                         |                               |                         |                                 |
|-----------------------|----------------------|------------------------------|------------------------------|-----------------------------------|-------------------------|-------------------------------|-------------------------|---------------------------------|
| Facility Name         | Campus<br>Acreage    | Original Bed Capacity (Beds) | Number<br>of Vacant<br>Bldgs | Number<br>of<br>Occupied<br>Bldgs | Vacant<br>Space<br>(SF) | Average<br>Condition<br>Score | Annual<br>Capital Costs | Valuation of<br>Campus<br>(AEW) |
| Pittsburgh HD         | 168.4                | 951                          | 0                            | 7                                 | 65,460                  | 4.5                           | \$ 13,652,621           | \$264,100,000                   |
| Pittsburgh UD         | 13.9                 | 750                          | 22                           | 1                                 | -                       | 4.5                           |                         | \$204,100,000                   |
| Pittsburgh As         | 51                   | 400                          | 21                           | 3                                 | 74,936                  | 4.5                           |                         | \$117,600,000                   |
|                       |                      |                              |                              |                                   |                         |                               |                         |                                 |
|                       |                      |                              |                              |                                   |                         |                               |                         |                                 |
|                       |                      |                              |                              |                                   |                         |                               |                         |                                 |
|                       |                      |                              |                              |                                   |                         |                               |                         |                                 |
|                       |                      |                              |                              |                                   |                         |                               |                         |                                 |