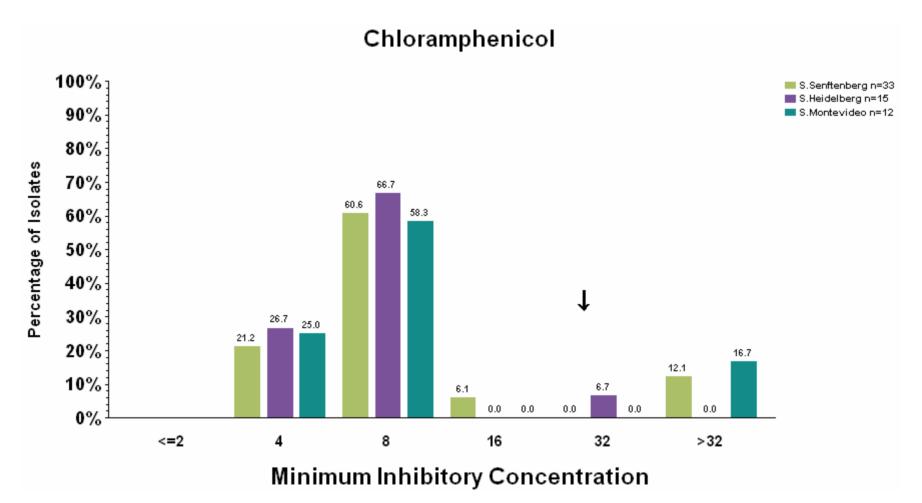

Fig. 31 Minimum Inhibitory Concentrations (μg/ml) by Antimicrobial Agent for Major Serotypes from Turkey (Diagnostic)

Fig. 31 Minimum Inhibitory Concentrations (μg/ml) by Antimicrobial Agent for Major Serotypes from Turkey (Diagnostic)