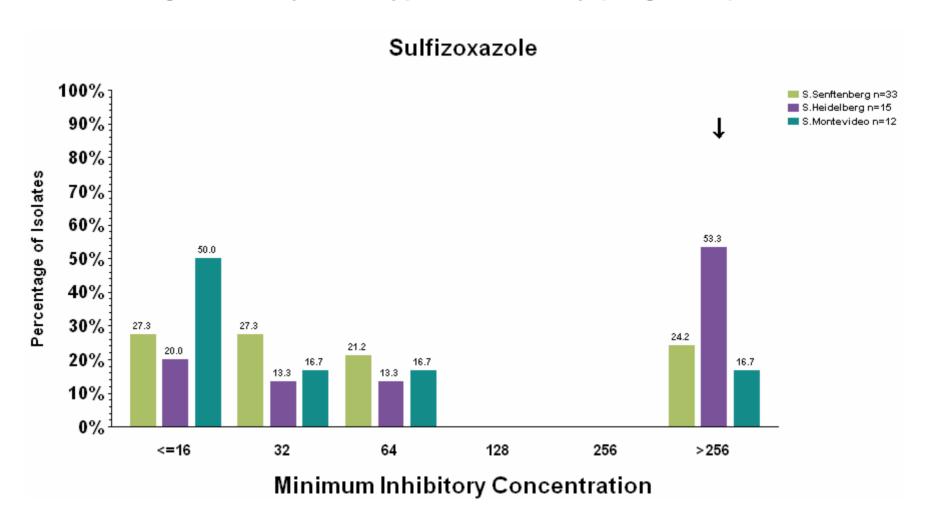

Fig. 31 Minimum Inhibitory Concentrations (μg/ml) by Antimicrobial Agent for Major Serotypes from Turkey (Diagnostic)

Fig. 31 Minimum Inhibitory Concentrations (μg/ml) by Antimicrobial Agent for Major Serotypes from Turkey (Diagnostic)