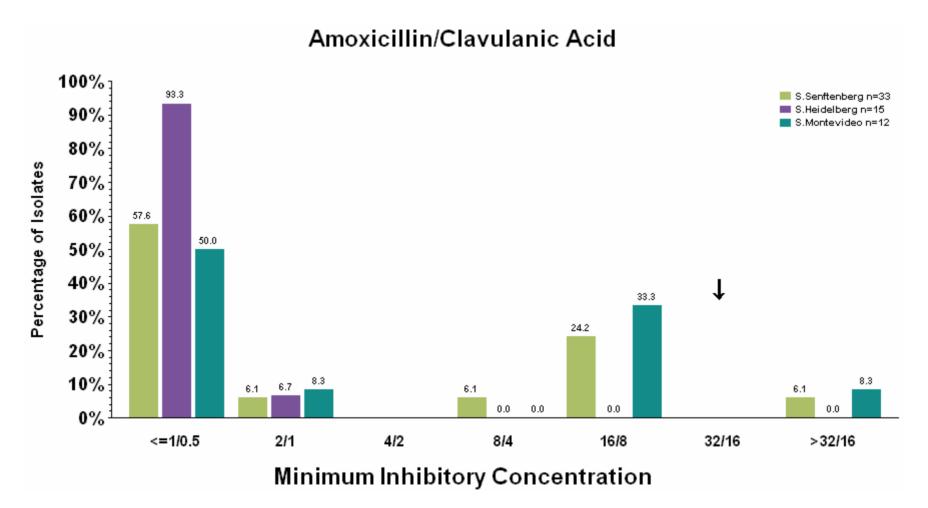

Fig. 31 Minimum Inhibitory Concentrations (μg/ml) by Antimicrobial Agent for Major Serotypes from Turkey (Diagnostic)

Fig. 31 Minimum Inhibitory Concentrations (μg/ml) by Antimicrobial Agent for Major Serotypes from Turkey (Diagnostic)