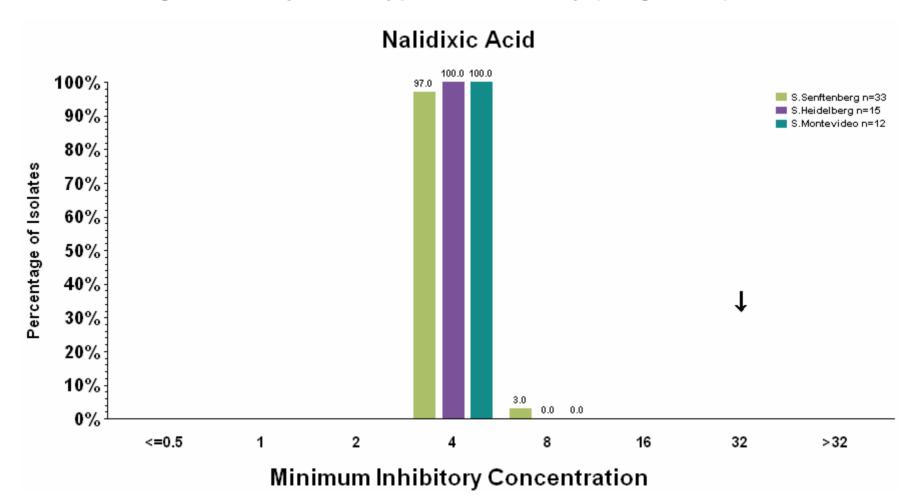

Fig. 31 Minimum Inhibitory Concentrations (μg/ml) by Antimicrobial Agent for Major Serotypes from Turkey (Diagnostic)

Fig. 31 Minimum Inhibitory Concentrations (μg/ml) by Antimicrobial Agent for Major Serotypes from Turkey (Diagnostic)