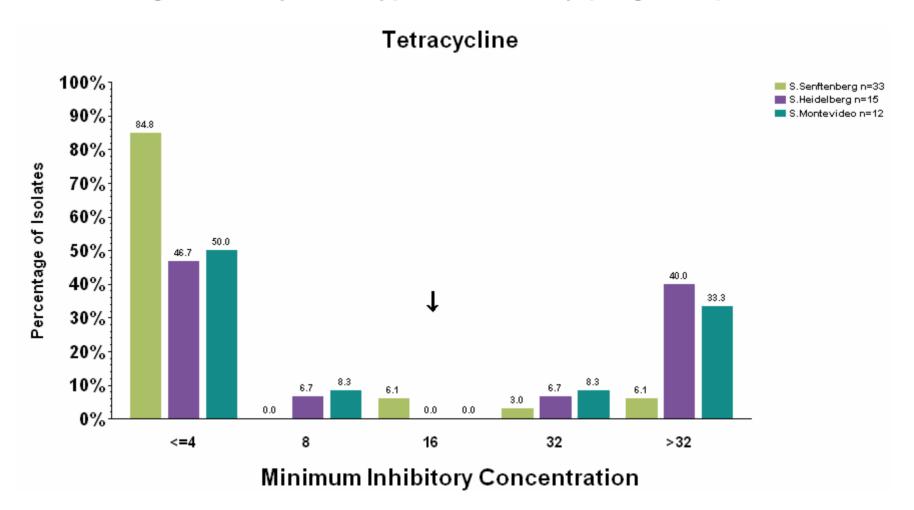

Fig. 31 Minimum Inhibitory Concentrations (μg/ml) by Antimicrobial Agent for Major Serotypes from Turkey (Diagnostic)

Fig. 31 Minimum Inhibitory Concentrations (μg/ml) by Antimicrobial Agent for Major Serotypes from Turkey (Diagnostic)