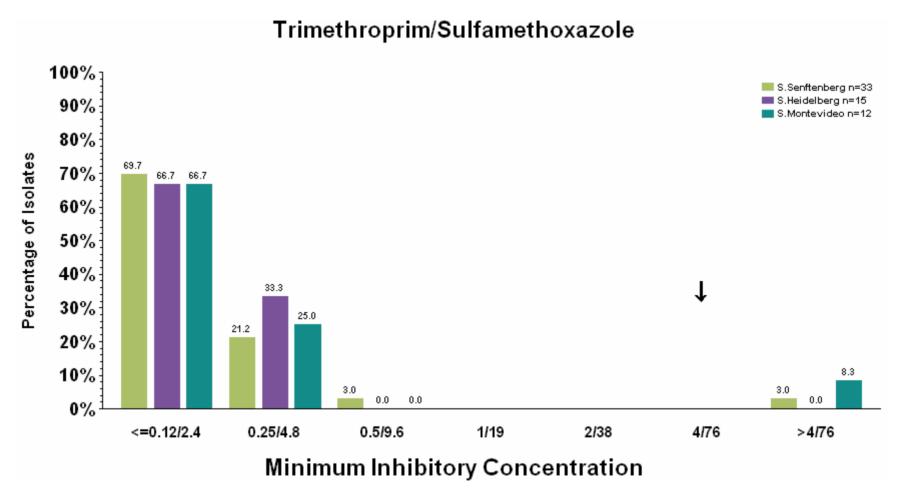

Fig. 31 Minimum Inhibitory Concentrations (μg/ml) by Antimicrobial Agent for Major Serotypes from Turkey (Diagnostic)

Fig. 31 Minimum Inhibitory Concentrations (μg/ml) by Antimicrobial Agent for Major Serotypes from Turkey (Diagnostic)

Fig. 31 Minimum Inhibitory Concentrations (μg/ml) by Antimicrobial Agent for Major Serotypes from Turkey (Diagnostic)