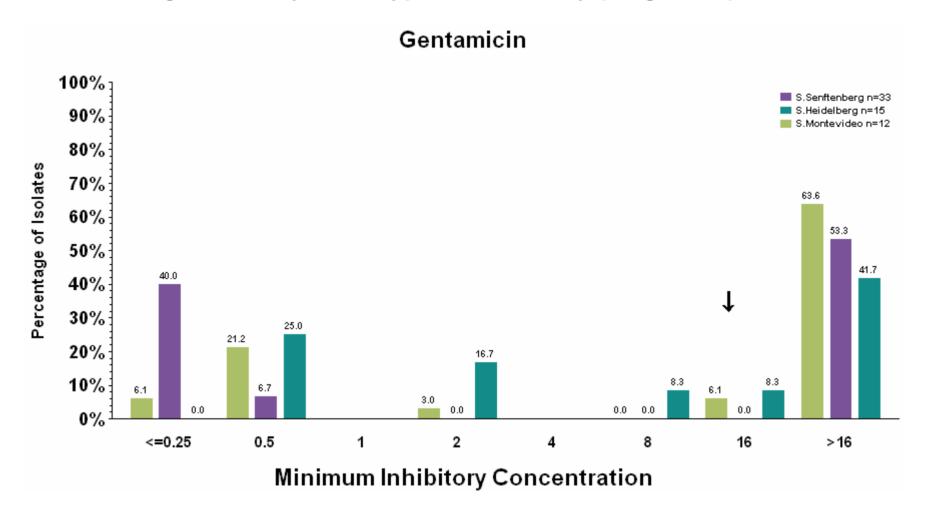

Fig. 31 Minimum Inhibitory Concentrations (μg/ml) by Antimicrobial Agent for Major Serotypes from Turkey (Diagnostic)

Fig. 31 Minimum Inhibitory Concentrations (μg/ml) by Antimicrobial Agent for Major Serotypes from Turkey (Diagnostic)