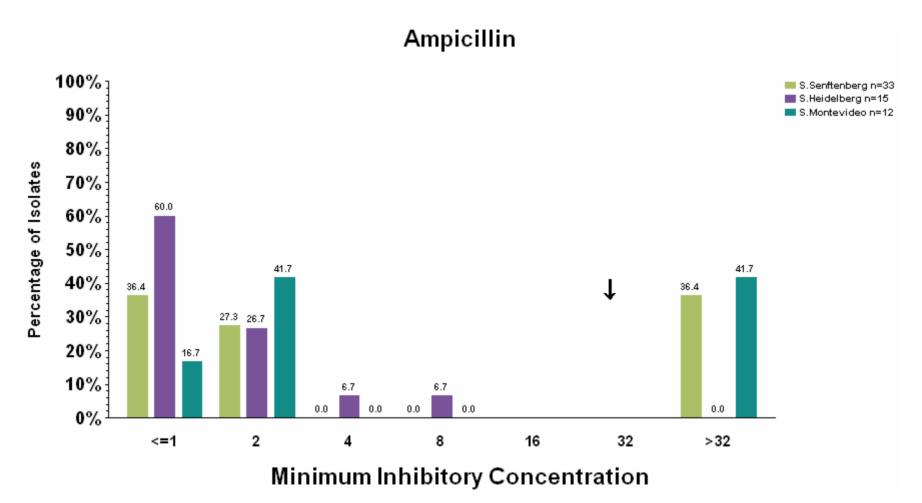

Fig. 31 Minimum Inhibitory Concentrations (μg/ml) by Antimicrobial Agent for Major Serotypes from Turkey (Diagnostic)

Fig. 31 Minimum Inhibitory Concentrations (μg/ml) by Antimicrobial Agent for Major Serotypes from Turkey (Diagnostic)