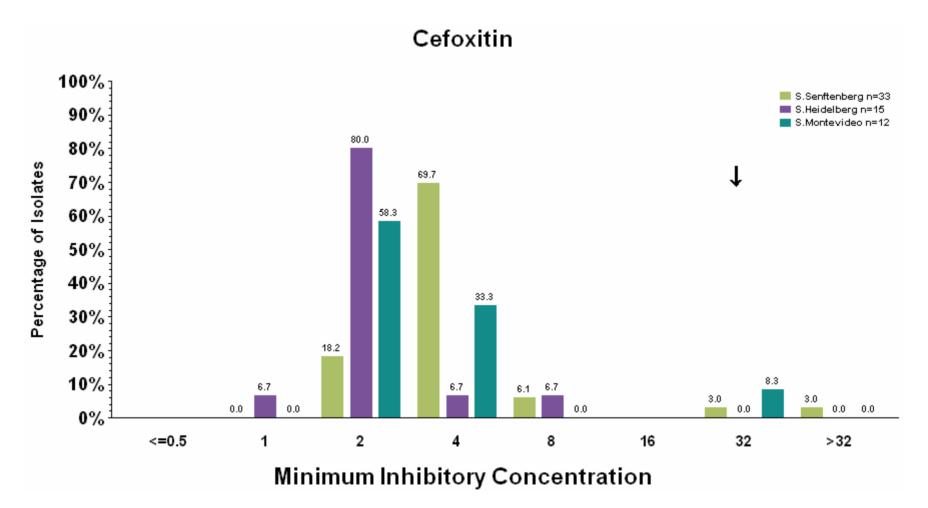

Fig. 31 Minimum Inhibitory Concentrations (μg/ml) by Antimicrobial Agent for Major Serotypes from Turkey (Diagnostic)

Fig. 31 Minimum Inhibitory Concentrations (μg/ml) by Antimicrobial Agent for Major Serotypes from Turkey (Diagnostic)