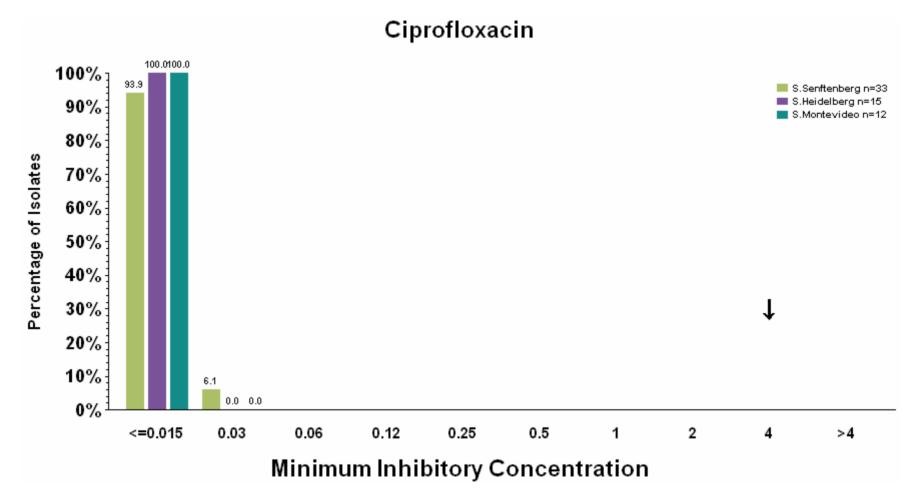

Fig. 31 Minimum Inhibitory Concentrations (μg/ml) by Antimicrobial Agent for Major Serotypes from Turkey (Diagnostic)

Fig. 31 Minimum Inhibitory Concentrations (μg/ml) by Antimicrobial Agent for Major Serotypes from Turkey (Diagnostic)