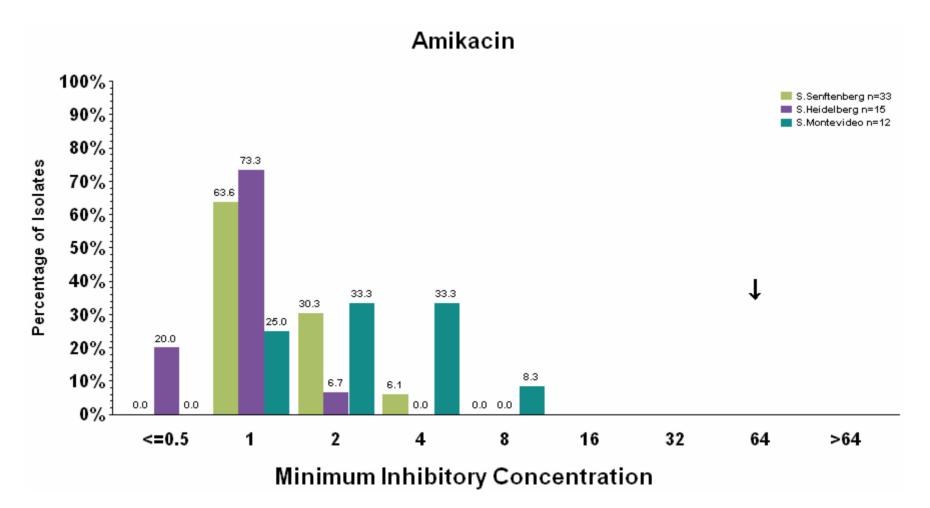

Fig. 31 Minimum Inhibitory Concentrations (μg/ml) by Antimicrobial Agent for Major Serotypes from Turkey (Diagnostic)

Fig. 31 Minimum Inhibitory Concentrations (μg/ml) by Antimicrobial Agent for Major Serotypes from Turkey (Diagnostic)