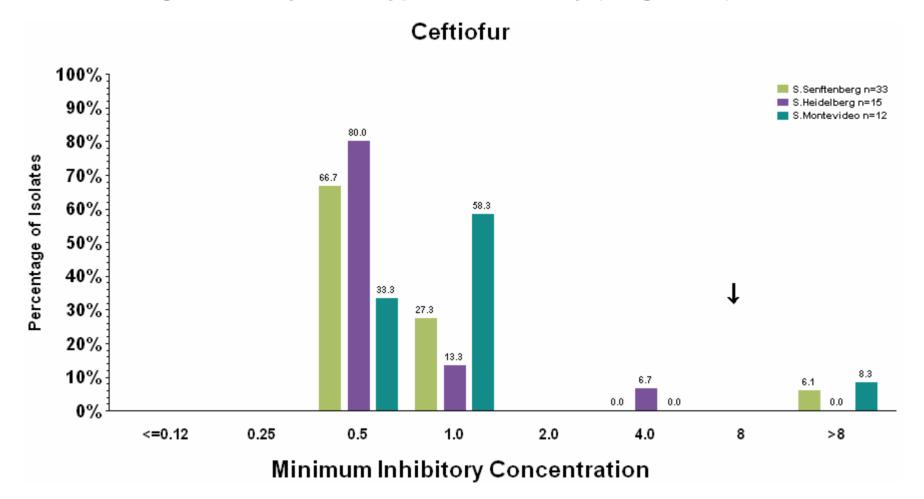

Fig. 31 Minimum Inhibitory Concentrations (μg/ml) by Antimicrobial Agent for Major Serotypes from Turkey (Diagnostic)

Fig. 31 Minimum Inhibitory Concentrations (μg/ml) by Antimicrobial Agent for Major Serotypes from Turkey (Diagnostic)