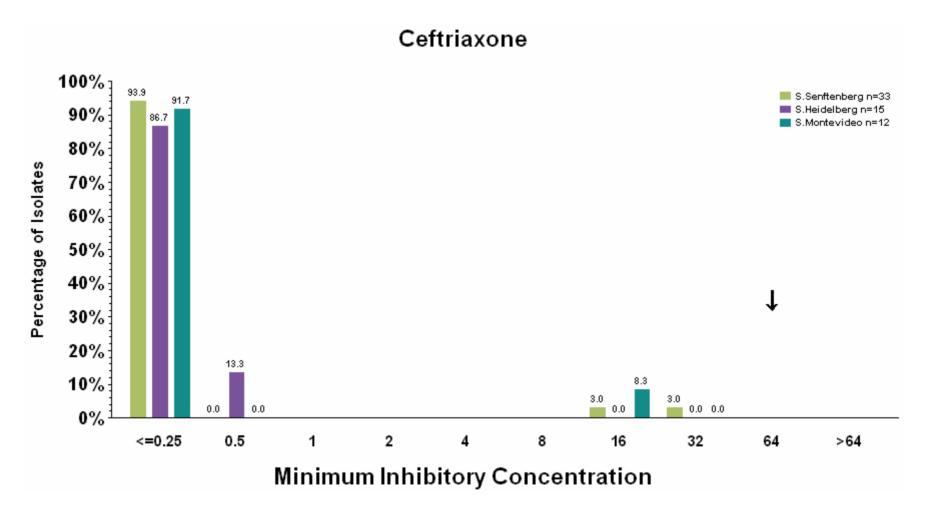

Fig. 31 Minimum Inhibitory Concentrations (μg/ml) by Antimicrobial Agent for Major Serotypes from Turkey (Diagnostic)

Fig. 31 Minimum Inhibitory Concentrations (μg/ml) by Antimicrobial Agent for Major Serotypes from Turkey (Diagnostic)