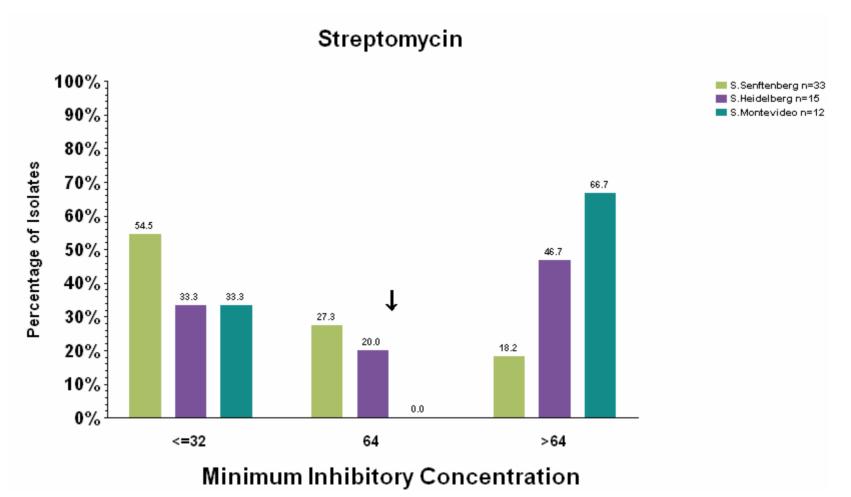

Fig. 31 Minimum Inhibitory Concentrations (μg/ml) by Antimicrobial Agent for Major Serotypes from Turkey (Diagnostic)

Fig. 31 Minimum Inhibitory Concentrations (μg/ml) by Antimicrobial Agent for Major Serotypes from Turkey (Diagnostic)