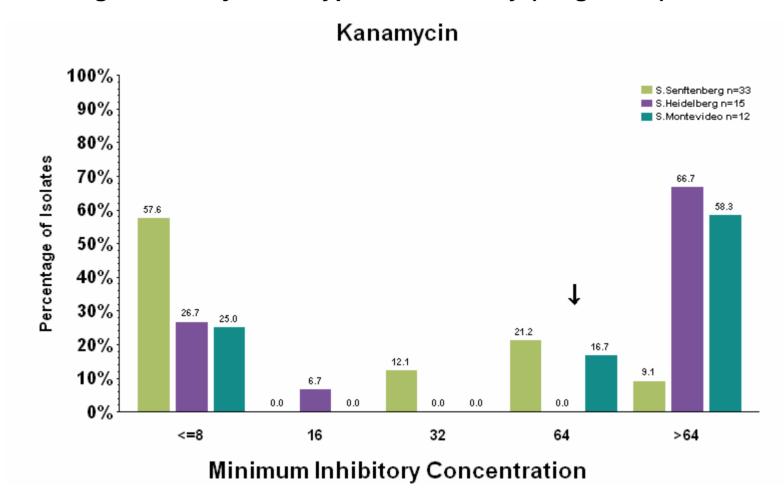

Fig. 31 Minimum Inhibitory Concentrations (μg/ml) by Antimicrobial Agent for Major Serotypes from Turkey (Diagnostic)

Fig. 31 Minimum Inhibitory Concentrations (μg/ml) by Antimicrobial Agent for Major Serotypes from Turkey (Diagnostic)