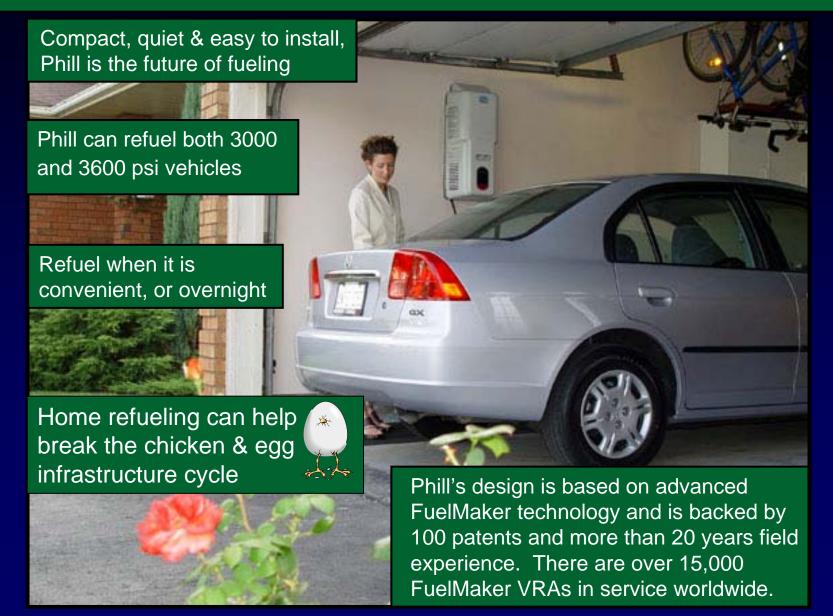

# The <u>1st</u> Affordable Home Refueling Appliance for Natural Gas Vehicles

### Phill Specifications

- Indoor / Outdoor Installation
- 240 VAC 60 Hz Single Phase
- 800 Watts
- General Purpose Electrical Rating
- Appliance Certified
- Integrated Gas Dryer, Gas Sensor, Exhaust Fan
- Maintenance-Free
- P30 or P36 Temperature Pressure Compensation
- 1 scfm (.42 GGE/hr) flow rate
- ¼ ½ psig Inlet Pressure
- 45 dBA @ 16.5 ft Sound Level
- General Purpose Electrical Rating