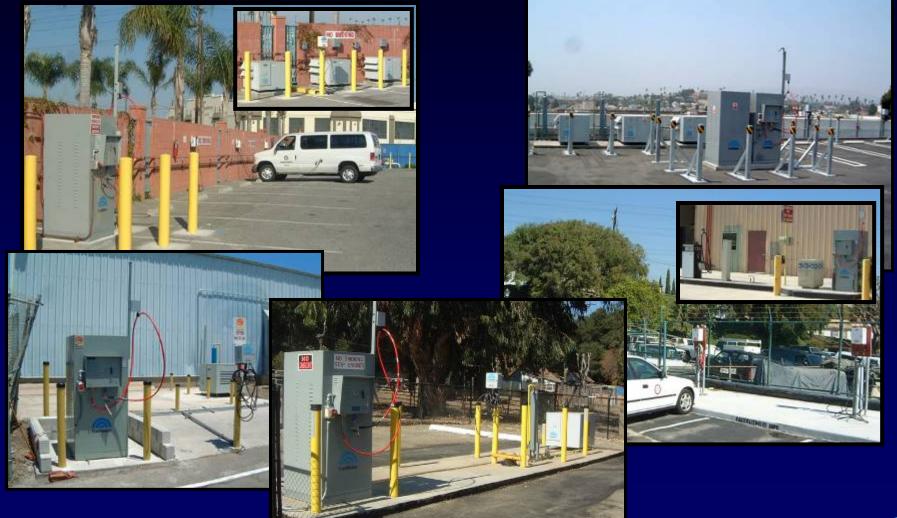

## Fleet Applications - Time-Fill

## Fleet Applications - Fast-Fill

## Fleet Applications Combo-Fill