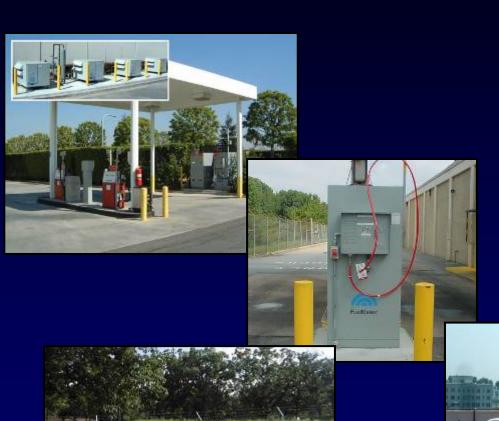

## Fleet Applications - Time-Fill

## Fleet Applications - Fast-Fill

## Public Stations – Mini Fast-Fill

## Fleet Applications Combo-Fill