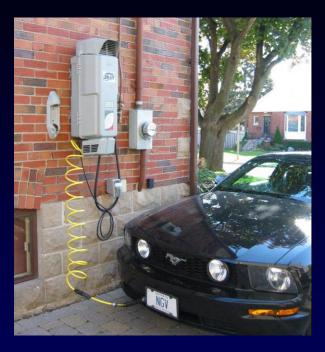

# FuelMaker Markets and System Configuration

- Residential Market (Home Refueling)
  - Outdoor or Indoor
- Fleet Market
  - Time-Fill (Outdoor or Indoor)
  - Fast-Fill (Outdoor)
  - Combo-Fill (Outdoor)
  - Mini Fast-Fill with Metered Dispenser (Outdoor)
- Forklift Market
  - Fast-Fill (Outdoor or Indoor)
  - Time-Fill (Outdoor or Indoor)
- Ice Arena Market
  - Time Fill (Outdoor or Indoor)