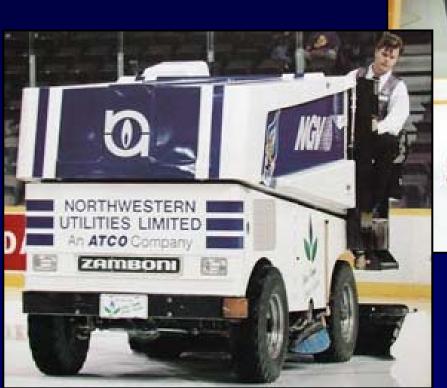

Fast-Fill Storage** 



FMQ-8-36 FMQ-10FMQ-7-42



Phill P36 Phill P30



FMQ-2-36 FMQ-2 FMQ-2.5



Auxiliary & Remote Fueling Panels



# FuelMaker Markets and System Configuration

- Residential Market (Home Refueling)
  - Outdoor or Indoor
- Fleet Market
  - Time-Fill (Outdoor or Indoor)
  - Fast-Fill (Outdoor)
  - Combo-Fill (Outdoor)
  - Mini Fast-Fill with Metered Dispenser (Outdoor)
- Forklift Market
  - Fast-Fill (Outdoor or Indoor)
  - Time-Fill (Outdoor or Indoor)
- Ice Arena Market
  - Time Fill (Outdoor or Indoor)



## Fleet Applications - Time-Fill





## Fleet Applications - Fast-Fill











## Public Stations – Mini Fast-Fill





## Fleet Applications Combo-Fill





## Forklift Applications Fast-Fill





## Ice Arenas Time-Fill

Over 600 ice arenas using FuelMaker







# The <u>1st</u> Affordable Home Refueling Appliance for Natural Gas Vehicles





### Phill Specifications



- Indoor / Outdoor Installation
- 240 VAC 60 Hz Single Phase
- 800 Watts
- General Purpose Electrical Rating
- Appliance Certified
- Integrated Gas Dryer, Gas Sensor, Exhaust Fan
- Maintenance-Free
- P30 or P36 Temperature Pressure Compensation
- 1 scfm (.42 GGE/hr) flow rate
- ¼ ½ psig Inlet Pressure
- 45 dBA @ 16.5 ft Sound Level
- General Purpose Electrical Rating



### Phill Components



### Phill Components

#### **Phill with Inner Shroud Removed**



Gas Sensor & Air Flow Switch

**Dryer** 

Inlet Air
Temperature
Sensor



**Phill with Inner Shroud & Dryer Removed** 

Compression Module

Motor

Controls Module

Power Supply & Main Controller

Gas Inlet
Vent Outlet

R