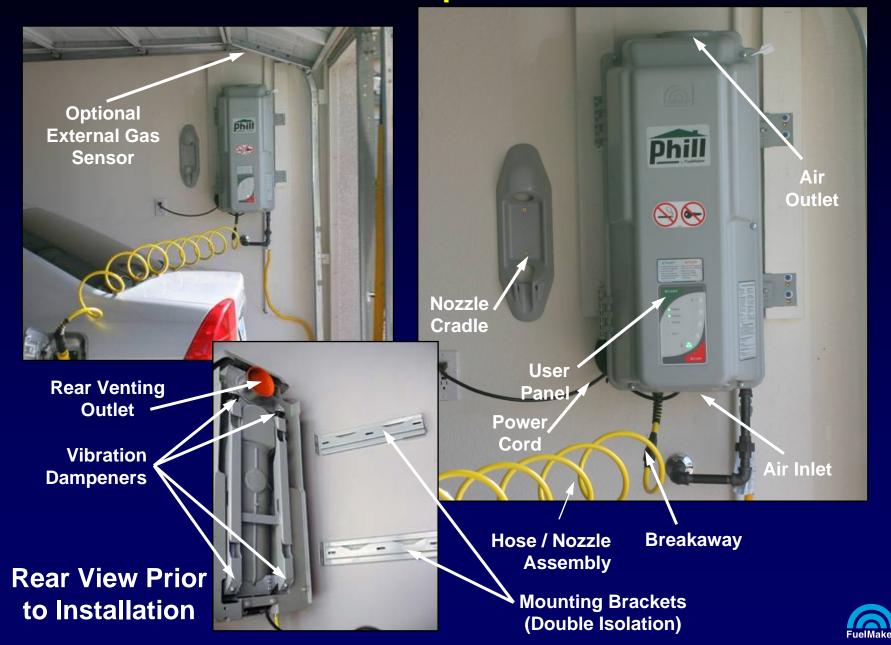

### Phill Components

# **New Mounting Brackets**

- Simplified Mounting Arrangement through fixed brackets
- Double Isolation is available as an option