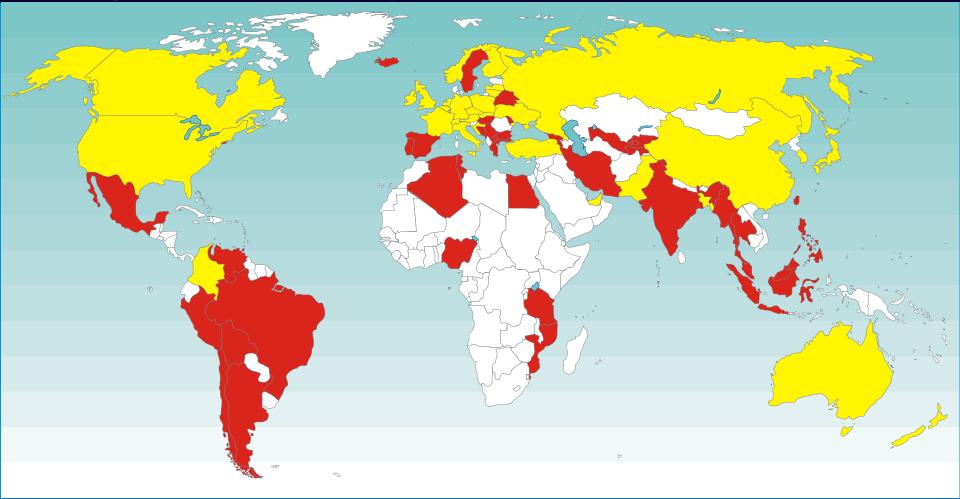

#### Natural Gas Vehicles in the World (June 2008)

## FuelMaker Worldwide Activity

- FuelMaker active areas in yellow (32 countries)
- 15,000 units in the world