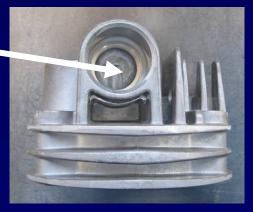

### Phill Components

#### **Phill with Inner Shroud Removed**

Gas Sensor & Air Flow Switch

**Dryer** 

Inlet Air
Temperature
Sensor

**Phill with Inner Shroud & Dryer Removed** 

Compression Module

Motor

Controls Module