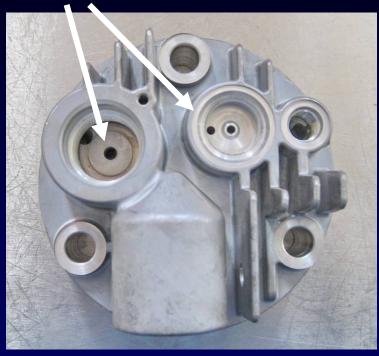

# New 1<sup>st</sup> stage with Pressure and Solenoid Bypass Valves

**Valve Connections** 

New Dryer Connection

**Pressure Bypass Valve** 

**Solenoid Bypass Valve** 

- Two Bypass Valves route gas flow around the Dryer allowing Dryer regeneration with single speed operation (full flow)
- Pressure bypass allows easy starting with single speed operation
- These changes allow the introduction of a single speed motor