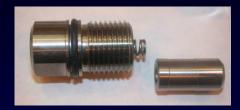

nts



### Phill Components

#### **Phill with Inner Shroud Removed**



Gas Sensor & Air Flow Switch

**Dryer** 

Inlet Air
Temperature
Sensor



**Phill with Inner Shroud & Dryer Removed** 

Compression Module

Motor

Controls Module

Power Supply & Main Controller

Gas Inlet
Vent Outlet

RS232 Port

Gas Sensor Terminal Strip



#### Introduction of Generation 1.5

Development and field testing has continued since the introduction of Phill in 2005. Significant technical breakthroughs have resulted in the development of the Phill Generation 1.5. Main features are:

- Simpler design
- Lower cost (at higher volumes)
- Reliability improvements



# New 1<sup>st</sup> stage with Pressure and Solenoid Bypass Valves

**Valve Connections** 



New Dryer Connection



**Pressure Bypass Valve** 



**Solenoid Bypass Valve** 



- Two Bypass Valves route gas flow around the Dryer allowing Dryer regeneration with single speed operation (full flow)
- Pressure bypass allows easy starting with single speed operation
- These changes allow the introduction of a single speed motor

#### **New Electronics**

The introduction of a single speed motor has allowed significant simplification to the electronics:

- Eliminates need for motor speed controller
- Power Supply is reduced in size and can be integrated onto Main Controller
- Compact design allows further integration: 4 printed circuit boards vs.
   8 printed circuit boards.
- 240 Volt operation is chosen (elimination of 120 Volt, better efficiency)



#### **New Microcontroller**

New design allows the introduction of a new microcontrol