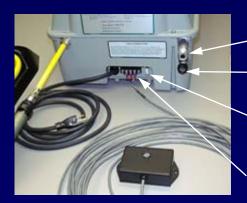

Power Supply & Main Controller

Gas Inlet
Vent Outlet

RS232 Port

Gas Sensor Terminal Strip