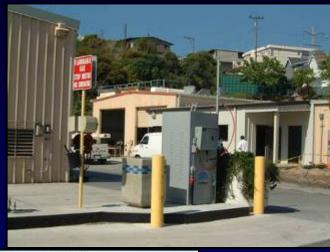

ehicle Refueling Appliances provide an inexpensive and convenient way to refuel fleet vehicles. Five separate VRA models are available offering a wide range of refueling capabilities.



**Fast-Fill Storage** 



FMQ-8-36 FMQ-10FMQ-7-42



Phill P36 Phill P30



FMQ-2-36 FMQ-2 FMQ-2.5



Auxiliary & Remote Fueling Panels



# FuelMaker Markets and System Configuration

- Residential Market (Home Refueling)
  - Outdoor or Indoor
- Fleet Market
  - Time-Fill (Outdoor or Indoor)
  - Fast-Fill (Outdoor)
  - Combo-Fill (Outdoor)
  - Mini Fast-Fill with Metered Dispenser (Outdoor)
- Forklift Market
  - Fast-Fill (Outdoor or Indoor)
  - Time-Fill (Outdoor or Indoor)
- Ice Arena Market
  - Time Fill (Outdoor or Indoor)



## Fleet Applications - Time-Fill





## Fleet Applications - Fast-Fill











## Public Stations – Mini Fast-Fill





## Fleet Applications Combo-Fill





## Forklift Applications Fast-Fill





## Ice Arenas Time-Fill

Over 600 ice arenas using FuelMaker







# The <u>1st</u> Affordable Home Refueling Appliance for Natural Gas Vehicles





### Phill Specifications



- Indoor / Outdoor Installation
- 240 VAC 60 Hz Single Phase
- 800 Watts
- General Purpose Electrical Rating
- Appliance Certified
- Integrated Gas Dryer, Gas Sensor, Exhaust Fan
- Maintenance-Free
- P30 or P36 Temperature Pressure Compensation
- 1 scfm (.42 GGE/hr) flow rate
- ¼ ½ psig Inlet Pressure
- 45 dBA @ 16.5 ft Sound Level
- General Purpose Electrical Rating



### Phill Components



### Phill Components

#### **Phill with Inner Shroud Removed**



Gas Sensor & Air Flow Switch

*