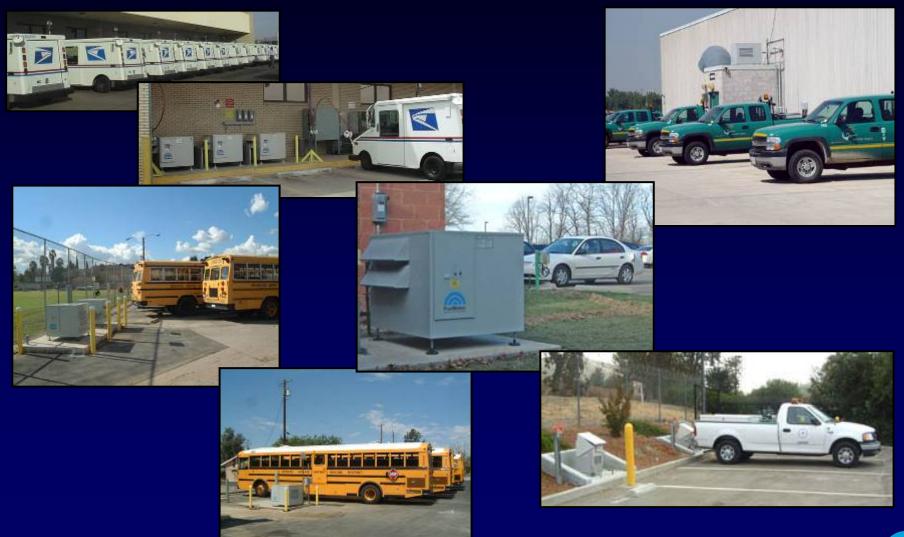

# FuelMaker Markets and System Configuration

- Residential Market (Home Refueling)
  - Outdoor or Indoor
- Fleet Market
  - Time-Fill (Outdoor or Indoor)
  - Fast-Fill (Outdoor)
  - Combo-Fill (Outdoor)
  - Mini Fast-Fill with Metered Dispenser (Outdoor)
- Forklift Market
  - Fast-Fill (Outdoor or Indoor)
  - Time-Fill (Outdoor or Indoor)
- Ice Arena Market
  - Time Fill (Outdoor or Indoor)

## Fleet Applications - Time-Fill

## Fleet Applications - Fast-Fill

## Public Stations – Mini Fast-Fill

## Fleet Applications Combo-Fill

## Forklift Applications Fast-Fill

## Ice Arenas Time-Fill

Over 600 ice arenas using FuelMaker