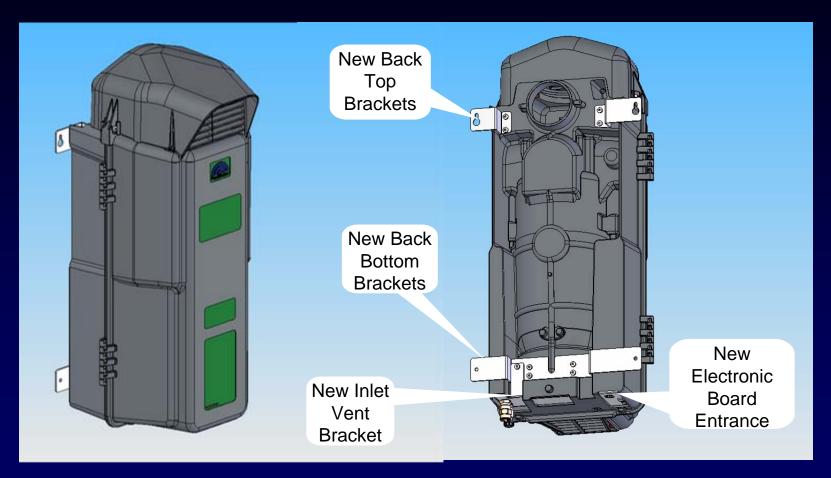

# **New Mounting Brackets**

- Simplified Mounting Arrangement through fixed brackets
- Double Isolation is available as an option