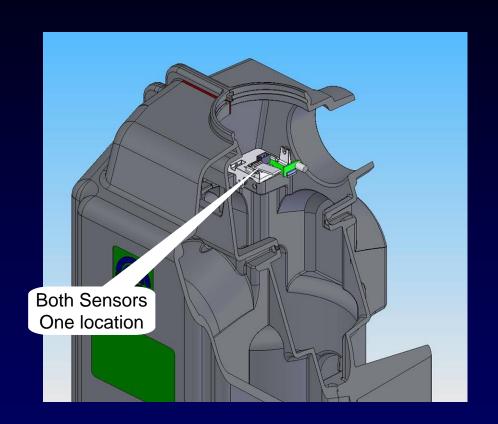

### New Airflow & Gas Detector Assembly

Airflow & Gas Sensor

- Gas Detector and Air Flow Switch are now mounted on a common circuit board and base for lower cost and simpler installation (less wiring)
- Air Flow sail is wider and heavier for resistance to effects of wind