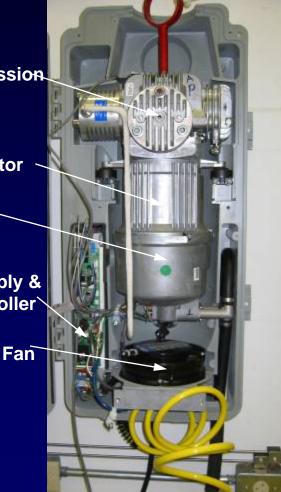

Refueling Appliance for Natural Gas Vehicles





### Phill Specifications



- Indoor / Outdoor Installation
- 240 VAC 60 Hz Single Phase
- 800 Watts
- General Purpose Electrical Rating
- Appliance Certified
- Integrated Gas Dryer, Gas Sensor, Exhaust Fan
- Maintenance-Free
- P30 or P36 Temperature Pressure Compensation
- 1 scfm (.42 GGE/hr) flow rate
- ¼ ½ psig Inlet Pressure
- 45 dBA @ 16.5 ft Sound Level
- General Purpose Electrical Rating



### Phill Components



### Phill Components

#### **Phill with Inner Shroud Removed**



Gas Sensor & Air Flow Switch

**Dryer** 

Inlet Air
Temperature
Sensor



**Phill with Inner Shroud & Dryer Removed** 

Compression Module

Motor

Controls Module

Power Supply & Main Controller

Gas Inlet
Vent Outlet

RS232 Port

Gas Sensor Terminal Strip



#### Introduction of Generation 1.5

Development and field testing has continued since the introduction of Phill in 2005. Significant technical breakthroughs have resulted in the development of the Phill Generation 1.5. Main features are:

- Simpler design
- Lower cost (at higher volumes)
- Reliability improvements



# New 1<sup>st</sup> stage with Pressure and Solenoid Bypass Valves

**Valve Connections** 



New Dryer Connection



**Pressure Bypass Valve** 



**Solenoid Bypass Valve** 



- Two Bypass Valves route gas flow around the Dryer allowing Dryer regeneration with single speed operation (full flow)
- Pressure bypass allows easy starting with single speed operation
- These changes allow the introduction of a single speed motor

#### **New Electronics**

The introduction of a