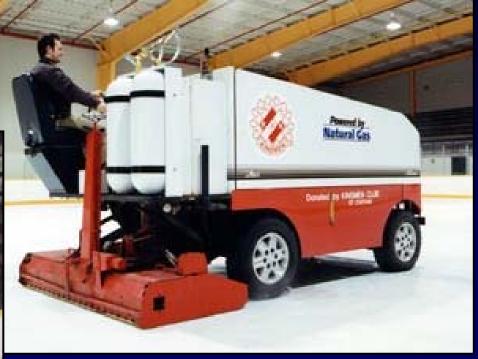

st-Fill Storage** 



FMQ-8-36 FMQ-10FMQ-7-42



Phill P36 Phill P30



FMQ-2-36 FMQ-2 FMQ-2.5



Auxiliary & Remote Fueling Panels



# FuelMaker Markets and System Configuration

- Residential Market (Home Refueling)
  - Outdoor or Indoor
- Fleet Market
  - Time-Fill (Outdoor or Indoor)
  - Fast-Fill (Outdoor)
  - Combo-Fill (Outdoor)
  - Mini Fast-Fill with Metered Dispenser (Outdoor)
- Forklift Market
  - Fast-Fill (Outdoor or Indoor)
  - Time-Fill (Outdoor or Indoor)
- Ice Arena Market
  - Time Fill (Outdoor or Indoor)



## Fleet Applications - Time-Fill





## Fleet Applications - Fast-Fill











## Public Stations – Mini Fast-Fill





## Fleet Applications Combo-Fill





## Forklift Applications Fast-Fill





## Ice Arenas Time-Fill

Over 600 ice arenas using FuelMaker







# The <u>1st</u> Affordable Home Refueling Appliance for Natural Gas Vehicles





### Phill Specifications



- Indoor / Outdoor Installation
- 240 VAC 60 Hz Single Phase
- 800 Watts
- General Purpose Electrical Rating
- Appliance Certified
- Integrated Gas Dryer, Gas Sensor, Exhaust Fan
- Maintenance-Free
- P30 or P36 Temperature Pressure Compensation
- 1 scfm (.42 GGE/hr) flow rate
- ¼ ½ psig Inlet Pressure
- 45 dBA @ 16.5 ft Sound Level
- General Purpose Electrical Rating



### Phill Components



### Phill Components

#### **Phill with Inner Shroud Removed**



Gas Sensor & Air Flow Switch

**Dryer** 

Inlet Air
Temperature
Sensor



**Phill with Inner Shroud & Dryer Removed** 

Compression Module

Motor

Controls Module

Power Supply & Main Controller

Gas Inlet
Vent Outlet

RS2