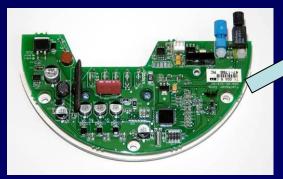

#### **Phill with Inner Shroud Removed**

Gas Sensor & Air Flow Switch

**Dryer** 

Inlet Air
Temperature
Sensor

**Phill with Inner Shroud & Dryer Removed** 

Compression Module

Motor

Controls Module