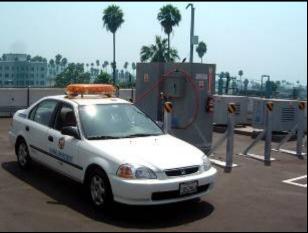

le Refueling Appliances provide an inexpensive and convenient way to refuel fleet vehicles. Five separate VRA models are available offering a wide range of refueling capabilities.



**Fast-Fill Storage** 



FMQ-8-36 FMQ-10FMQ-7-42



Phill P36 Phill P30



FMQ-2-36 FMQ-2 FMQ-2.5



Auxiliary & Remote Fueling Panels



# FuelMaker Markets and System Configuration

- Residential Market (Home Refueling)
  - Outdoor or Indoor
- Fleet Market
  - Time-Fill (Outdoor or Indoor)
  - Fast-Fill (Outdoor)
  - Combo-Fill (Outdoor)
  - Mini Fast-Fill with Metered Dispenser (Outdoor)
- Forklift Market
  - Fast-Fill (Outdoor or Indoor)
  - Time-Fill (Outdoor or Indoor)
- Ice Arena Market
  - Time Fill (Outdoor or Indoor)



## Fleet Applications - Time-Fill





## Fleet Applications - Fast-Fill











## Public Stations – Mini Fast-Fill





## Fleet Applications Combo-Fill





## Forklift Applications Fast-Fill





## Ice Arenas Time-Fill

Over 600 ice arenas using FuelMaker







# The <u>1st</u> Affordable Home Refueling Appliance for Natural Gas Vehicles





### Phill Specifications



- Indoor / Outdoor Installation
- 240 VAC 60 Hz Single Phase
- 800 Watts
- General Purpose Electrical Rating
- Appliance Certified
- Integrated Gas Dryer, Gas Sensor, Exhaust Fan
- Maintenance-Free
- P30 or P36 Temperature Pressure Compensation
- 1 scfm (.42 GGE/hr) flow rate
- ¼ ½ psig Inlet Pressure
- 45 dBA @ 16.5 ft Sound Level
- General Purpose Electrical Rating



### Phill Components



### Phill Components

#### **Phill with Inner Shroud Removed**



Gas Sensor & Air Flow Switch

**Dry