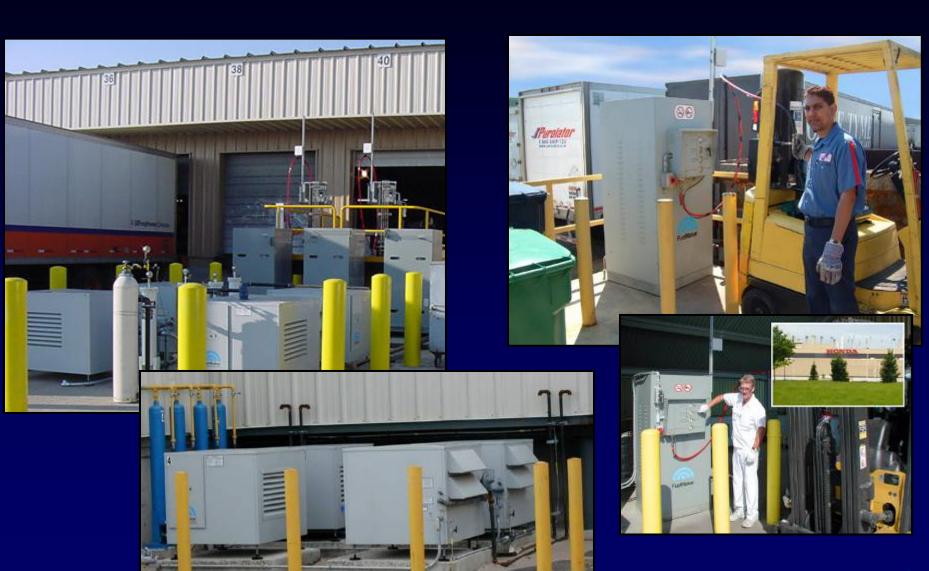

e available offering a wide range of refueling capabilities.



**Fast-Fill Storage** 



FMQ-8-36 FMQ-10FMQ-7-42



Phill P36 Phill P30



FMQ-2-36 FMQ-2 FMQ-2.5



Auxiliary & Remote Fueling Panels



# FuelMaker Markets and System Configuration

- Residential Market (Home Refueling)
  - Outdoor or Indoor
- Fleet Market
  - Time-Fill (Outdoor or Indoor)
  - Fast-Fill (Outdoor)
  - Combo-Fill (Outdoor)
  - Mini Fast-Fill with Metered Dispenser (Outdoor)
- Forklift Market
  - Fast-Fill (Outdoor or Indoor)
  - Time-Fill (Outdoor or Indoor)
- Ice Arena Market
  - Time Fill (Outdoor or Indoor)



## Fleet Applications - Time-Fill





## Fleet Applications - Fast-Fill











## Public Stations – Mini Fast-Fill





## Fleet Applications Combo-Fill





## Forklift Applications Fast-Fill





## Ice Arenas Time-Fill

Over 600 ice arenas using FuelMaker







# The <u>1st</u> Affordable Home Refueling Appliance for Natural Gas Vehicles





### Phill Specifications



- Indoor / Outdoor Installation
- 240 VAC 60 Hz Single Phase
- 800 Watts
- General Purpose Electrical Rating
- Appliance Certified
- Integrated Gas Dryer, Gas Sensor, Exhaust Fan
- Maintenance-Free
- P30 or P36 Temperature Pressure Compensation
- 1 scfm (.42 GGE/hr) flow rate
- ¼ ½ psig Inlet Pressure
- 45 dBA @ 16.5 ft Sound Level
- General Purpose Electrical Rating



### Phill Components



### Phill Components

#### **Phill with Inner Shroud Removed**



Gas Sensor & Air Flow Switch

**Dryer** 

Inlet Air
Temperature
Sensor



**Phill with Inner Shroud & Dryer Removed** 

Compression Module

Motor

Control