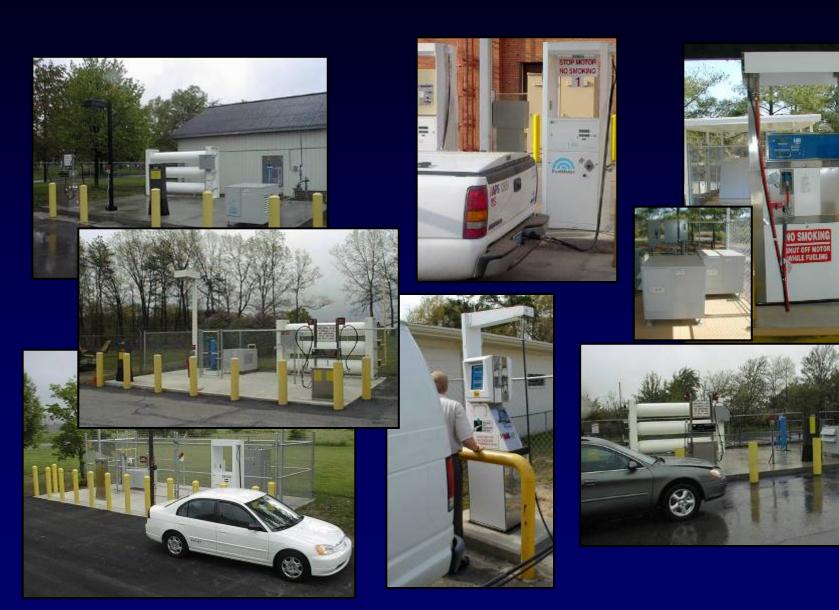

## Fleet Applications - Time-Fill

## Fleet Applications - Fast-Fill

## Public Stations – Mini Fast-Fill

## Fleet Applications Combo-Fill