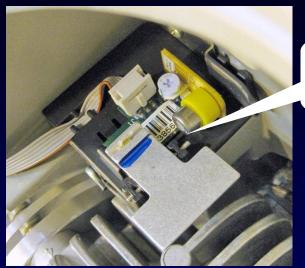

### New Airflow & Gas Detector Assembly

Airflow & Gas Sensor

- Gas Detector and Air Flow Switch are now mounted on a common circuit board and base for lower cost and simpler installation (less wiring)
- Air Flow sail is wider and heavier for resistance to effects of wind