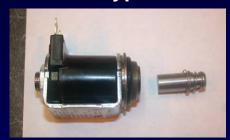

### Phill Components

#### **Phill with Inner Shroud Removed**

Gas Sensor & Air Flow Switch

**Dryer** 

Inlet Air
Temperature
Sensor

**Phill with Inner Shroud & Dryer Removed** 

Compression Module

Motor

Controls Module