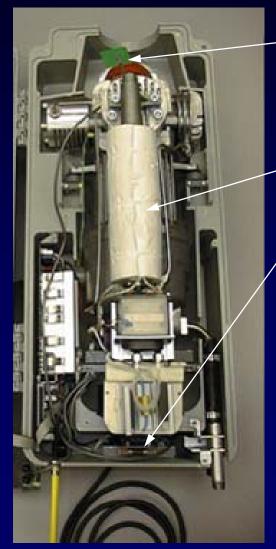

#### **Phill with Inner Shroud Removed**

Gas Sensor & Air Flow Switch

**Dryer** 

Inlet Air
Temperature
Sensor

**Phill with Inner Shroud & Dryer Removed** 

Compression Module

Motor

Controls Module