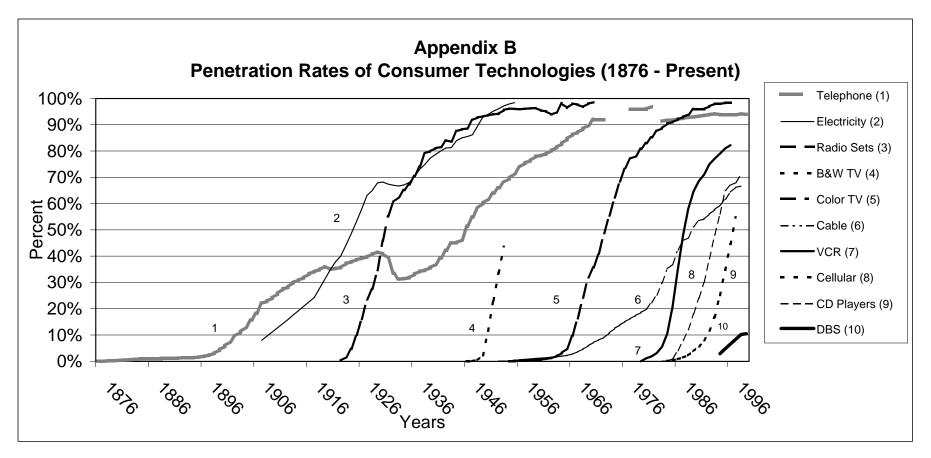

Sources of data: for "households" (1876-1900) and "homes with electricity" (1908-11, 1913-16, 1918-20), staff estimates based on Census Bureau information; for CD players, Consumer Electronics Manufacturers Association data (June 1999), for Direct Broadcast Satellite, THE SATELLITE REPORT 1999, by Global Satellite Research, C.E. Unterberg, Twobin (1999); for all other data, STATISTICAL ABSTRACTS OF THE UNITED STATES, by US Dep't of Commerce, Bureau of the Census (1972, 1974, 1976, 1978, 1979, 1982-83, 1987, 1989, 1990, 1992, 1995, 1997, 1998) and HISTORICAL ABSTRACT OF THE UNITED STATES: FROM COLONIAL TIMES TO 1970, by US Dep't of Commerce, Bureau of the Census (1975).