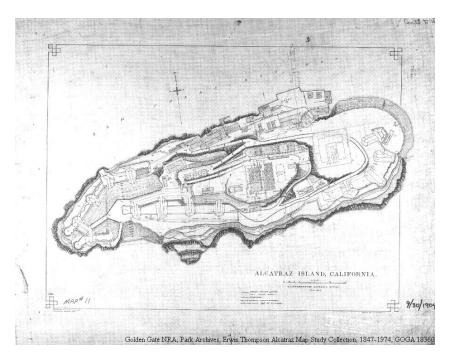

### Maps, 1847-1908

Volume: 5 map folders

Arrangement: Alphabetical by type of view, thereunder chronological

Format(s): Map--Various duplication processes

Description: These are duplicates of maps collected by Thompson during research for

# 1. Item List by Folder

Formats XE = Xerox

PS = Silver positive

DZ = Diazo

| Fldr. # | Date    | Folder Title              | Item Description                                           | NARA#                  | Frmt. |
|---------|---------|---------------------------|------------------------------------------------------------|------------------------|-------|
| 01      | 1867    | "Aerial Views, 1847-1867" | Entire Island, 108 Heavy Weapons                           |                        | XE    |
| 01      | 1867    | "Aerial Views, 1847-1867" | Entire Island w/out Notations                              | 95-92                  | XE    |
| 01      | 1867    | "Aerial Views, 1847-1867" | Entire Island w/Handwritten Notations                      | 95-90                  | XE    |
| 01      | 1867    | "Aerial Views, 1847-1867" | North End of Island                                        | 95-92                  | PS    |
| 01      | 1867?   | "Aerial Views, 1847-1867" | Entire Island, Structures                                  | 103                    | PS    |
| 01      | 1865/03 | "Aerial Views, 1847-1867" | Fields of Fire, 15" Guns                                   | 95-71                  | XE    |
| 01      | 1865/07 | "Aerial Views, 1847-1867" | Entire Island Fortifications                               | 95-79                  | XE    |
| 01      | 1864/02 | "Aerial Views, 1847-1867" | North-Eastern Face of Island                               | 95-56                  | XE    |
| 01      | 1863/02 | "Aerial Views, 1847-1867" | Entire Island Fortifications                               | 95-43                  | XE    |
| 01      | 1863/02 | "Aerial Views, 1847-1867" | Entire Island Fortifications                               | 95-43                  | DZ    |
| 01      | 1853/05 | "Aerial Views, 1847-1867" | Entire Island, w/Elevations                                | 95-2                   | XE    |
| 01      | 1867    | "Aerial Views, 1847-1867" | Entire Island Fortifications                               | 95-89                  | PS    |
| 01      | 1863/02 | "Aerial Views, 1847-1867" | Entire Island, Fortifications                              | 95-43                  | PS    |
| 01      | 1847/05 | "Aerial Views, 1847-1867" | Entire Island, w/Elevations                                | 95-107                 | PS    |
| 01      | 1847/05 | "Aerial Views, 1847-1867" | Entire Island, w/Elevations                                | 95-107                 | XE    |
| 01      | 1852/05 | "Aerial Views, 1847-1867" | North & South Ends of Island                               | 95-3                   | XE    |
| 01      | 1853/09 | "Aerial Views, 1847-1867" | South-East Portion                                         | 95-7                   | XE    |
| 01      | 1853/09 | "Aerial Views, 1847-1867" | Entire Island                                              | 95-5                   | XE    |
| 01      | 1853/09 | "Aerial Views, 1847-1867" | North-West End of Island                                   | 95-6                   | XE    |
| 01      | 1854/01 | "Aerial Views, 1847-1867" | Entire Island Elevations                                   | 95-8                   | XE    |
| 01      | 1855/03 | "Aerial Views, 1847-1867" | Batteries                                                  | 95-12                  | XE    |
| 01      | 1858    | "Aerial Views, 1847-1867" | Entire Island, Plan and Section, 30 June 1858              | 77-95-26               | XE    |
| 01      | 1863    | "Aerial Views, 1847-1867" | Entire Island, "system for naming batteries", 13 June 1863 | 77-95-4                | XE    |
| 02      | 1894/05 | "Aerial Views, 1869-1899" | Entire Island                                              |                        | PS    |
| 02      | 1869/02 | "Aerial Views, 1869-1899" | Entire Island Fortifications                               | 95-91                  | XE    |
| 02      | 1879    | "Aerial Views, 1869-1899" | Entire Island                                              | 95-109                 | PS    |
| 02      | 1890/11 | "Aerial Views, 1869-1899" | Entire Island, Endicott Batteries                          | 93-69-12               | PS    |
| 02      | 1890/11 | "Aerial Views, 1869-1899" | Entire Island and Golden Gate                              | 93-120-4               | PS    |
| 02      | 1880/12 | "Aerial Views, 1869-1899" | Entire Island                                              |                        | DZ    |
| 02      | 1892/04 | "Aerial Views, 1869-1899" | Entire Island, Plans of Magazines                          | 256-16-7               | PS    |
| 02      | 1875/07 | "Aerial Views, 1869-1899" | Entire Island                                              | 95-108                 | DZ    |
| 02      | 1872/02 | "Aerial Views, 1869-1899" | Entire Island, Batteries                                   | 259-125                | XE    |
| 02      | 1871/08 | "Aerial Views, 1869-1899" | Entire Island, Proposed Modifications                      | 95-100                 | XE    |
| 02      | 1870CA  | "Aerial Views, 1869-1899" | Surgeons Report (Quartermaster General)                    | 154-44-2               | XE    |
| 02      | 1869/11 | "Aerial Views, 1869-1899" | Entire Island Fortifications                               | 95-95                  | XE    |
| 02      | 1898/01 | "Aerial Views, 1869-1899" | Entire Island, Sketch of Cement Walkways                   |                        | XE    |
| 02      | 1898    | "Aerial Views, 1869-1899" | Entire Island, Fortifications                              | 256-1613               | XE    |
| 02      | 1869/11 | "Aerial Views, 1869-1899" | Fields of Fire                                             | 95-96                  | XE    |
| 02      | 1890c   | "Aerial Views, 1869-1899" | SF Bay forts, fields of fire, undated                      | 77-misc-               | XE    |
| 02      | 1873    | "Aerial Views, 1869-1899" | Entire island, batteries and guns mounted, 1 Dec 1873      | 109<br>256-16-3<br>1/2 | XE    |