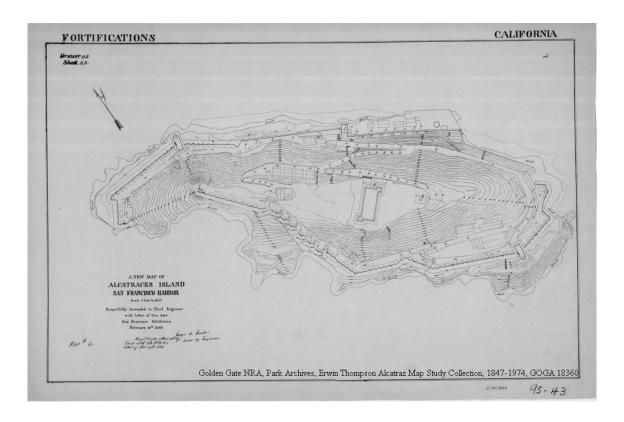

### Maps, 1847-1908

Volume: 5 map folders

Arrangement: Alphabetical by type of view, thereunder chronological

Format(s): Map--Various duplication processes

Description: These are duplicates of maps collected by Thompson during research for

# 1. Item List by Folder

Formats XE = Xerox

PS = Silver positive

DZ = Diazo

| Fldr. # | Date    | Folder Title              | Item Description                                           | NARA#                  | Frmt. |
|---------|---------|---------------------------|------------------------------------------------------------|------------------------|-------|
| 01      | 1867    | "Aerial Views, 1847-1867" | Entire Island, 108 Heavy Weapons                           |                        | XE    |
| 01      | 1867    | "Aerial Views, 1847-1867" | Entire Island w/out Notations                              | 95-92                  | XE    |
| 01      | 1867    | "Aerial Views, 1847-1867" | Entire Island w/Handwritten Notations                      | 95-90                  | XE    |
| 01      | 1867    | "Aerial Views, 1847-1867" | North End of Island                                        | 95-92                  | PS    |
| 01      | 1867?   | "Aerial Views, 1847-1867" | Entire Island, Structures                                  | 103                    | PS    |
| 01      | 1865/03 | "Aerial Views, 1847-1867" | Fields of Fire, 15" Guns                                   | 95-71                  | XE    |
| 01      | 1865/07 | "Aerial Views, 1847-1867" | Entire Island Fortifications                               | 95-79                  | XE    |
| 01      | 1864/02 | "Aerial Views, 1847-1867" | North-Eastern Face of Island                               | 95-56                  | XE    |
| 01      | 1863/02 | "Aerial Views, 1847-1867" | Entire Island Fortifications                               | 95-43                  | XE    |
| 01      | 1863/02 | "Aerial Views, 1847-1867" | Entire Island Fortifications                               | 95-43                  | DZ    |
| 01      | 1853/05 | "Aerial Views, 1847-1867" | Entire Island, w/Elevations                                | 95-2                   | XE    |
| 01      | 1867    | "Aerial Views, 1847-1867" | Entire Island Fortifications                               | 95-89                  | PS    |
| 01      | 1863/02 | "Aerial Views, 1847-1867" | Entire Island, Fortifications                              | 95-43                  | PS    |
| 01      | 1847/05 | "Aerial Views, 1847-1867" | Entire Island, w/Elevations                                | 95-107                 | PS    |
| 01      | 1847/05 | "Aerial Views, 1847-1867" | Entire Island, w/Elevations                                | 95-107                 | XE    |
| 01      | 1852/05 | "Aerial Views, 1847-1867" | North & South Ends of Island                               | 95-3                   | XE    |
| 01      | 1853/09 | "Aerial Views, 1847-1867" | South-East Portion                                         | 95-7                   | XE    |
| 01      | 1853/09 | "Aerial Views, 1847-1867" | Entire Island                                              | 95-5                   | XE    |
| 01      | 1853/09 | "Aerial Views, 1847-1867" | North-West End of Island                                   | 95-6                   | XE    |
| 01      | 1854/01 | "Aerial Views, 1847-1867" | Entire Island Elevations                                   | 95-8                   | XE    |
| 01      | 1855/03 | "Aerial Views, 1847-1867" | Batteries                                                  | 95-12                  | XE    |
| 01      | 1858    | "Aerial Views, 1847-1867" | Entire Island, Plan and Section, 30 June 1858              | 77-95-26               | XE    |
| 01      | 1863    | "Aerial Views, 1847-1867" | Entire Island, "system for naming batteries", 13 June 1863 | 77-95-4                | XE    |
| 02      | 1894/05 | "Aerial Views, 1869-1899" | Entire Island                                              |                        | PS    |
| 02      | 1869/02 | "Aerial Views, 1869-1899" | Entire Island Fortifications                               | 95-91                  | XE    |
| 02      | 1879    | "Aerial Views, 1869-1899" | Entire Island                                              | 95-109                 | PS    |
| 02      | 1890/11 | "Aerial Views, 1869-1899" | Entire Island, Endicott Batteries                          | 93-69-12               | PS    |
| 02      | 1890/11 | "Aerial Views, 1869-1899" | Entire Island and Golden Gate                              | 93-120-4               | PS    |
| 02      | 1880/12 | "Aerial Views, 1869-1899" | Entire Island                                              |                        | DZ    |
| 02      | 1892/04 | "Aerial Views, 1869-1899" | Entire Island, Plans of Magazines                          | 256-16-7               | PS    |
| 02      | 1875/07 | "Aerial Views, 1869-1899" | Entire Island                                              | 95-108                 | DZ    |
| 02      | 1872/02 | "Aerial Views, 1869-1899" | Entire Island, Batteries                                   | 259-125                | XE    |
| 02      | 1871/08 | "Aerial Views, 1869-1899" | Entire Island, Proposed Modifications                      | 95-100                 | XE    |
| 02      | 1870CA  | "Aerial Views, 1869-1899" | Surgeons Report (Quartermaster General)                    | 154-44-2               | XE    |
| 02      | 1869/11 | "Aerial Views, 1869-1899" | Entire Island Fortifications                               | 95-95                  | XE    |
| 02      | 1898/01 | "Aerial Views, 1869-1899" | Entire Island, Sketch of Cement Walkways                   |                        | XE    |
| 02      | 1898    | "Aerial Views, 1869-1899" | Entire Island, Fortifications                              | 256-1613               | XE    |
| 02      | 1869/11 | "Aerial Views, 1869-1899" | Fields of Fire                                             | 95-96                  | XE    |
| 02      | 1890c   | "Aerial Views, 1869-1899" | SF Bay forts, fields of fire, undated                      | 77-misc-               | XE    |
| 02      | 1873    | "Aerial Views, 1869-1899" | Entire island, batteries and guns mounted, 1 Dec 1873      | 109<br>256-16-3<br>1/2 | XE    |