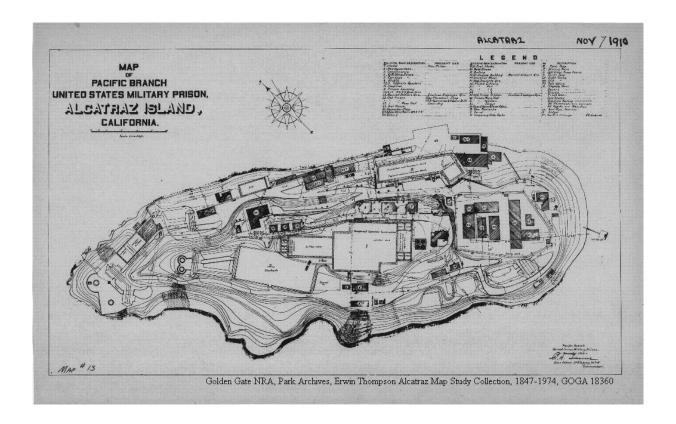

#### **Scope Note**

This collection of drawings of Alcatraz Island was gathered and copied from originals located in the National Archives by Erwin Thompson, for the 1979 National Park Service publication, *The Rock, a History of Alcatraz Island, 1847-1972*.

### Maps, 1847-1908

Volume: 5 map folders

Arrangement: Alphabetical by type of view, thereunder chronological

Format(s): Map--Various duplication processes

Description: These are duplicates of maps collected by Thompson during research for

# **Folder List**

| Box | Folder | Description                       |
|-----|--------|-----------------------------------|
|     |        | MAPS, 1847-1908                   |
| Map | 01     | "Aerial Views, 1847-1867"         |
| Map | 02     | "Aerial Views, 1869-1899"         |
| Map | 03     | "Aerial Views, 1900-1934"         |
| Map | 04     | "Aerial Views, 1961-1979"         |
| Map | 05     | "Profile View, 1908"              |
|     |        | ARCHITECTURAL DRAWINGS, 1852-1965 |
| Map | 06     | "Buildings, 1852-1865"            |
| Map | 07     | "Buildings, 1866-1907"            |
| Map | 08     | "Buildings, 1908-1978"            |
| Map | 09     | "Structural Details, 1859-1909"   |
| Map | 10     | "Batteries, 1854-1862"            |
| Map | 11     | "Batteries, 1863 - March 1865"    |
| Map | 12     | "Batteries, March 1865 - 1965"    |