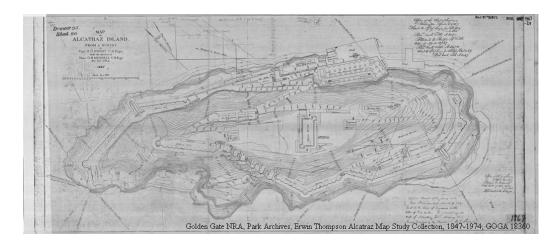

### Maps, 1847-1908

Volume: 5 map folders

Arrangement: Alphabetical by type of view, thereunder chronological

Format(s): Map--Various duplication processes

Description: These are duplicates of maps collected by Thompson during research for

# 1. Item List by Folder

Formats XE = Xerox

PS = Silver positive

DZ = Diazo

| Fldr. # | Date    | Folder Title              | Item Description                                           | NARA#                  | Frmt. |
|---------|---------|---------------------------|------------------------------------------------------------|------------------------|-------|
| 01      | 1867    | "Aerial Views, 1847-1867" | Entire Island, 108 Heavy Weapons                           |                        | XE    |
| 01      | 1867    | "Aerial Views, 1847-1867" | Entire Island w/out Notations                              | 95-92                  | XE    |
| 01      | 1867    | "Aerial Views, 1847-1867" | Entire Island w/Handwritten Notations                      | 95-90                  | XE    |
| 01      | 1867    | "Aerial Views, 1847-1867" | North End of Island                                        | 95-92                  | PS    |
| 01      | 1867?   | "Aerial Views, 1847-1867" | Entire Island, Structures                                  | 103                    | PS    |
| 01      | 1865/03 | "Aerial Views, 1847-1867" | Fields of Fire, 15" Guns                                   | 95-71                  | XE    |
| 01      | 1865/07 | "Aerial Views, 1847-1867" | Entire Island Fortifications                               | 95-79                  | XE    |
| 01      | 1864/02 | "Aerial Views, 1847-1867" | North-Eastern Face of Island                               | 95-56                  | XE    |
| 01      | 1863/02 | "Aerial Views, 1847-1867" | Entire Island Fortifications                               | 95-43                  | XE    |
| 01      | 1863/02 | "Aerial Views, 1847-1867" | Entire Island Fortifications                               | 95-43                  | DZ    |
| 01      | 1853/05 | "Aerial Views, 1847-1867" | Entire Island, w/Elevations                                | 95-2                   | XE    |
| 01      | 1867    | "Aerial Views, 1847-1867" | Entire Island Fortifications                               | 95-89                  | PS    |
| 01      | 1863/02 | "Aerial Views, 1847-1867" | Entire Island, Fortifications                              | 95-43                  | PS    |
| 01      | 1847/05 | "Aerial Views, 1847-1867" | Entire Island, w/Elevations                                | 95-107                 | PS    |
| 01      | 1847/05 | "Aerial Views, 1847-1867" | Entire Island, w/Elevations                                | 95-107                 | XE    |
| 01      | 1852/05 | "Aerial Views, 1847-1867" | North & South Ends of Island                               | 95-3                   | XE    |
| 01      | 1853/09 | "Aerial Views, 1847-1867" | South-East Portion                                         | 95-7                   | XE    |
| 01      | 1853/09 | "Aerial Views, 1847-1867" | Entire Island                                              | 95-5                   | XE    |
| 01      | 1853/09 | "Aerial Views, 1847-1867" | North-West End of Island                                   | 95-6                   | XE    |
| 01      | 1854/01 | "Aerial Views, 1847-1867" | Entire Island Elevations                                   | 95-8                   | XE    |
| 01      | 1855/03 | "Aerial Views, 1847-1867" | Batteries                                                  | 95-12                  | XE    |
| 01      | 1858    | "Aerial Views, 1847-1867" | Entire Island, Plan and Section, 30 June 1858              | 77-95-26               | XE    |
| 01      | 1863    | "Aerial Views, 1847-1867" | Entire Island, "system for naming batteries", 13 June 1863 | 77-95-4                | XE    |
| 02      | 1894/05 | "Aerial Views, 1869-1899" | Entire Island                                              |                        | PS    |
| 02      | 1869/02 | "Aerial Views, 1869-1899" | Entire Island Fortifications                               | 95-91                  | XE    |
| 02      | 1879    | "Aerial Views, 1869-1899" | Entire Island                                              | 95-109                 | PS    |
| 02      | 1890/11 | "Aerial Views, 1869-1899" | Entire Island, Endicott Batteries                          | 93-69-12               | PS    |
| 02      | 1890/11 | "Aerial Views, 1869-1899" | Entire Island and Golden Gate                              | 93-120-4               | PS    |
| 02      | 1880/12 | "Aerial Views, 1869-1899" | Entire Island                                              |                        | DZ    |
| 02      | 1892/04 | "Aerial Views, 1869-1899" | Entire Island, Plans of Magazines                          | 256-16-7               | PS    |
| 02      | 1875/07 | "Aerial Views, 1869-1899" | Entire Island                                              | 95-108                 | DZ    |
| 02      | 1872/02 | "Aerial Views, 1869-1899" | Entire Island, Batteries                                   | 259-125                | XE    |
| 02      | 1871/08 | "Aerial Views, 1869-1899" | Entire Island, Proposed Modifications                      | 95-100                 | XE    |
| 02      | 1870CA  | "Aerial Views, 1869-1899" | Surgeons Report (Quartermaster General)                    | 154-44-2               | XE    |
| 02      | 1869/11 | "Aerial Views, 1869-1899" | Entire Island Fortifications                               | 95-95                  | XE    |
| 02      | 1898/01 | "Aerial Views, 1869-1899" | Entire Island, Sketch of Cement Walkways                   |                        | XE    |
| 02      | 1898    | "Aerial Views, 1869-1899" | Entire Island, Fortifications                              | 256-1613               | XE    |
| 02      | 1869/11 | "Aerial Views, 1869-1899" | Fields of Fire                                             | 95-96                  | XE    |
| 02      | 1890c   | "Aerial Views, 1869-1899" | SF Bay forts, fields of fire, undated                      | 77-misc-               | XE    |
| 02      | 1873    | "Aerial Views, 1869-1899" | Entire island, batteries and guns mounted, 1 Dec 1873      | 109<br>256-16-3<br>1/2 | XE    |