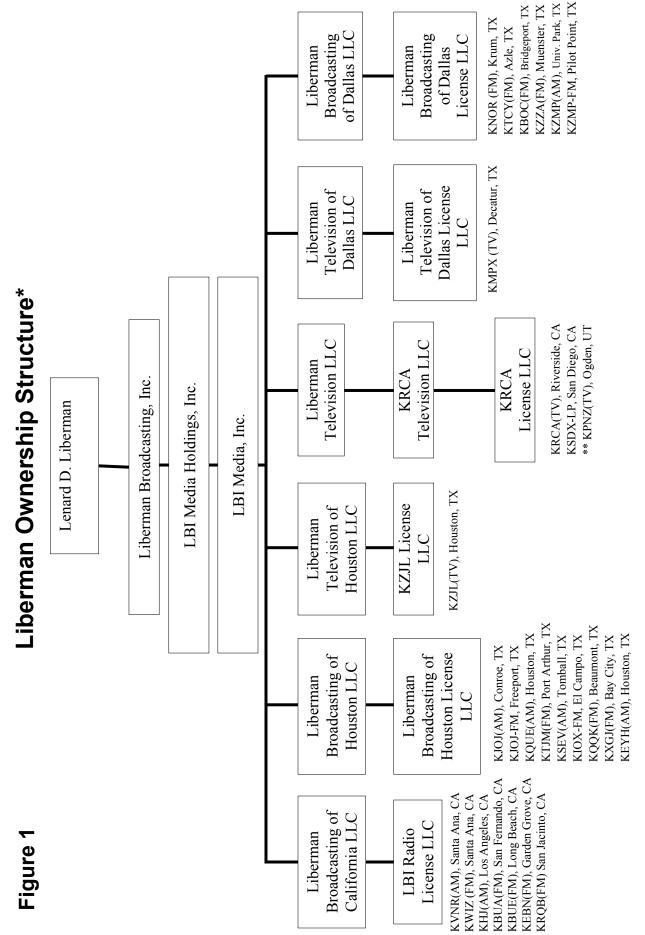

## PARTIES TO THE APPLICATION

Lenard Liberman is the single majority shareholder and votes approximately 63% of the shares of Liberman Broadcasting, Inc. Liberman Broadcasting, Inc., through intermediate subsidiaries, is the ultimate parent company of six (6) Commission licensees, as well as the proposed assignee (collectively, "Liberman"). Liberman's ownership structure is depicted in Figure 1 hereto.

\*Each subsidiary is wholly-owned by its parent corporation. Lenard Liberman, as the single majority shareholder, votes approximately 63% of the shares of Liberman Broadcasting, Inc. Therefore, pursuant to Section 73.3615(A)(3)(1)(C), the remaining stockholders are not required to be reported in this ownership report.