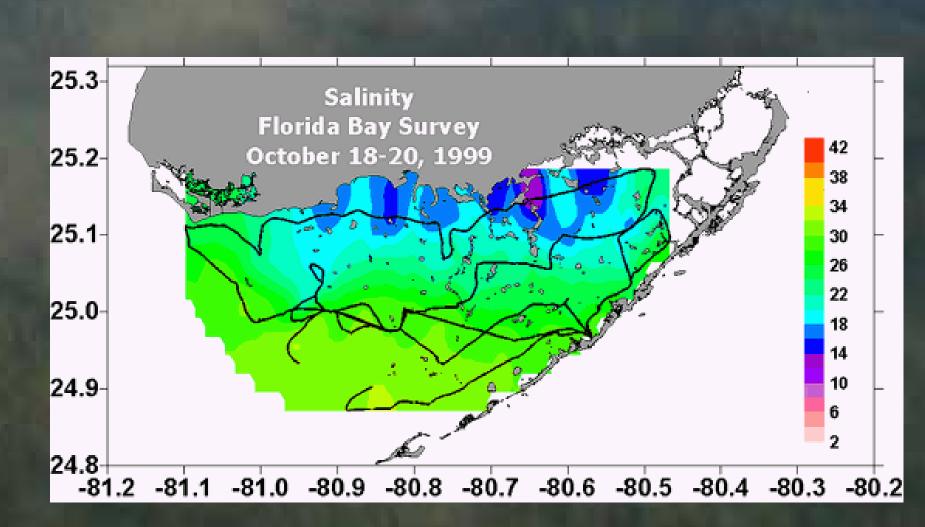

### **Thomas N. Lee and Elizabeth Williams** Rosenstiel School of Marine and Atmospheric Science University of Miami Miami, Florida

**Remote Riverine Outflow Affects Salinities in the Florida Keys** 

Larger scale ocean transport mechanisms have been seen to affect the moored salinity records. As seen above, low salinities from June 1998 through September 1998 at our Florida Keys moorings, including sites at Tennessee Reef, Hawk Channel, and Looe Reef, suggest the presence of remote riverine discharge. During this time period, satellite data verify that the Gulf of Mexico Loop Current was in a prolonged state of partial development. This "young" Loop Current may be responsible for driving southward flow towards the Tortugas and onto the Southwest Florida Shelf, possibly entraining Mississippi River Water from the northern Gulf, around the Tortugas, and into the Florida Keys. Salinity surveys from the same time period (below) show that this low salinity signal, seen at all three Keys moorings, was not due to a local freshwater event originating in South Florida.