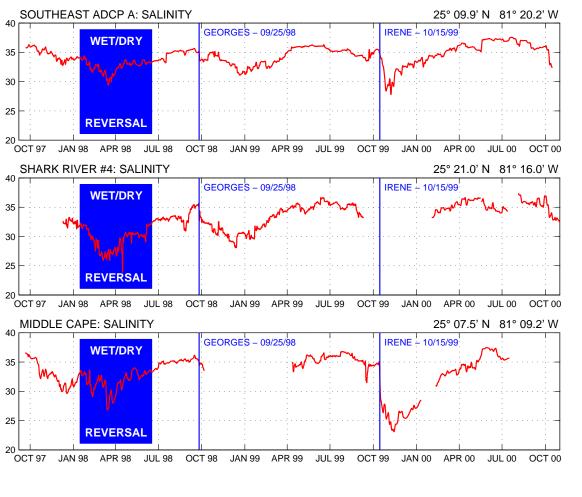

### **Thomas N. Lee and Elizabeth Williams** Rosenstiel School of Marine and Atmospheric Science University of Miami Miami, Florida

**Remote Riverine Outflow Affects Salinities in the Florida Keys** 

Larger scale ocean transport mechanisms have been seen to affect the moored salinity records. As seen above, low salinities from June 1998 through September 1998 at our Florida Keys moorings, including sites at Tennessee Reef, Hawk Channel, and Looe Reef, suggest the presence of remote riverine discharge. During this time period, satellite data verify that the Gulf of Mexico Loop Current was in a prolonged state of partial development. This "young" Loop Current may be responsible for driving southward flow towards the Tortugas and onto the Southwest Florida Shelf, possibly entraining Mississippi River Water from the northern Gulf, around the Tortugas, and into the Florida Keys. Salinity surveys from the same time period (below) show that this low salinity signal, seen at all three Keys moorings, was not due to a local freshwater event originating in South Florida.