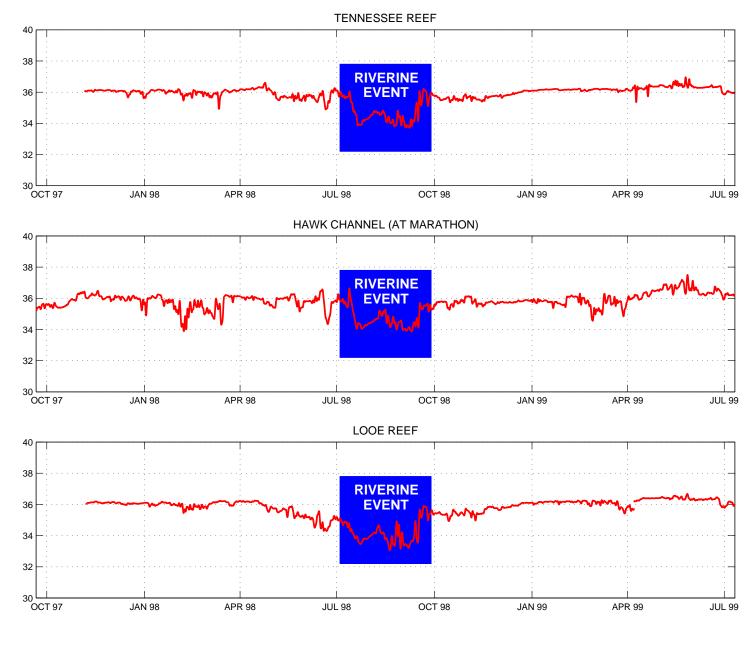

### **Thomas N. Lee and Elizabeth Williams** Rosenstiel School of Marine and Atmospheric Science University of Miami Miami, Florida

**Remote Riverine Outflow Affects Salinities in the Florida Keys** 

Larger scale ocean transport mechanisms have been seen to affect the moored salinity records. As seen above, low salinities from June 1998 through September 1998 at our Florida Keys moorings, including sites at Tennessee Reef, Hawk Channel, and Looe Reef, suggest the presence of remote riverine discharge. During this time period, satellite data verify that the Gulf of Mexico Loop Current was in a prolonged state of partial development. This "young" Loop Current may be responsible for driving southward flow towards the Tortugas and onto the Southwest Florida Shelf, possibly entraining Mississippi River Water from the northern Gulf, around the Tortugas, and into the Florida Keys. Salinity surveys from the same time period (below) show that this low salinity signal, seen at all three Keys moorings, was not due to a local freshwater event originating in South Florida.