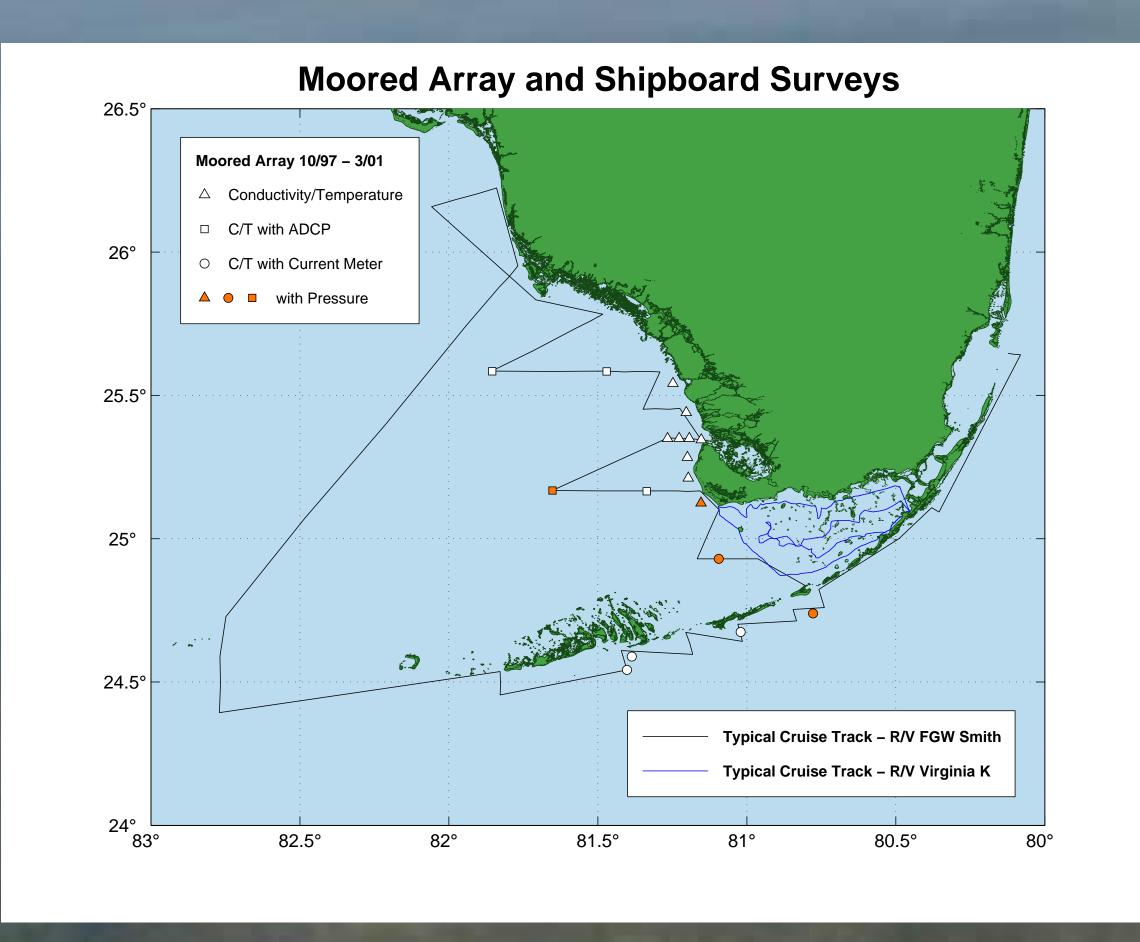

In support of the South Florida Ecosystem Restoration, Prediction, and Modeling Program (SFERPM), a multi-year physical oceanographic study of the connectivity between Florida Bay and the surrounding waters of the Gulf of Mexico, the Southwest Florida shelf, and the Atlantic Ocean is underway. The field survey includes a moored array equipped with current meters, bottom pressure sensors and conductivity/temperature sensors, satellite-tracked surface drifters, and bimonthly interdisciplinary shipboard surveys with continuous underway thermosalinograph observations of surface salinity, temperature, and fluorescence. The moored conductivity/ temperature array consists of 21 sensors positioned from the Florida Keys reef tract, though western Florida Bay and around Cape Sable, extending northward off the mouths of the Shark, Broad, and Lostmans Rivers, to Indian Key just south of Marco Island, Florida.

The moored array pictured below was maintained from October 1997 through March 2001. Following this period, the array was modified, relocating instrumentation from several offshore sites (shown below) to new locations within Florida Bay. These new locations vary seasonally and are aimed at studying the inner basin dynamics of Florida Bay. Additional moorings with real-time capabilities are under construction for deployment in the Keys passages at Long Key and 7-Mile Bridge. These stations will help quantify salt and other fluxes between the Bay and the reef tract. Further improvements to the real-time sensor suite at Looe Key will also be completed this year. Shipboard surveys continue and have been expanded as of summer 2002 to include monthly surveys of Biscayne Bay and bimonthly surveys of the Dry Tortugas. These modifications, to both the array and to the shipboard surveys, have increased our coverage over South Florida coastal waters and have improved our ability to study the interaction between the unique marine environments of the region.