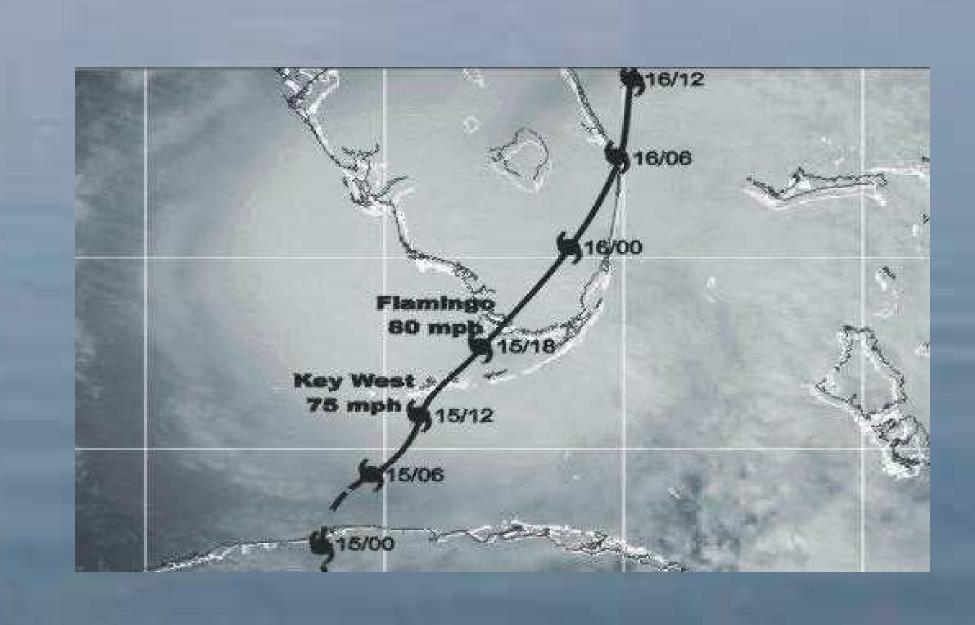

### **Thomas N. Lee and Elizabeth Williams** Rosenstiel School of Marine and Atmospheric Science University of Miami Miami, Florida

**Remote Riverine Outflow Affects Salinities in the Florida Keys** 

Larger scale ocean transport mechanisms have been seen to affect the moored salinity records. As seen above, low salinities from June 1998 through September 1998 at our Florida Keys moorings, including sites at Tennessee Reef, Hawk Channel, and Looe Reef, suggest the presence of remote riverine discharge. During this time period, satellite data verify that the Gulf of Mexico Loop Current was in a prolonged state of partial development. This "young" Loop Current may be responsible for driving southward flow towards the Tortugas and onto the Southwest Florida Shelf, possibly entraining Mississippi River Water from the northern Gulf, around the Tortugas, and into the Florida Keys. Salinity surveys from the same time period (below) show that this low salinity signal, seen at all three Keys moorings, was not due to a local freshwater event originating in South Florida.