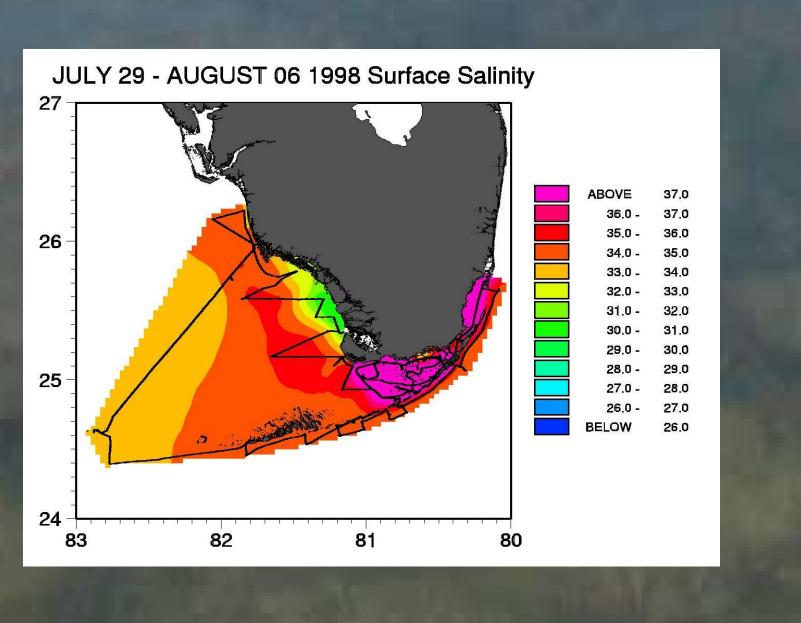

### **Thomas N. Lee and Elizabeth Williams** Rosenstiel School of Marine and Atmospheric Science University of Miami Miami, Florida

**Remote Riverine Outflow Affects Salinities in the Florida Keys** 

Larger scale ocean transport mechanisms have been seen to affect the moored salinity records. As seen above, low salinities from June 1998 through September 1998 at our Florida Keys moorings, including sites at Tennessee Reef, Hawk Channel, and Looe Reef, suggest the presence of remote riverine discharge. During this time period, satellite data verify that the Gulf of Mexico Loop Current was in a prolonged state of partial development. This "young" Loop Current may be responsible for driving southward flow towards the Tortugas and onto the Southwest Florida Shelf, possibly entraining Mississippi River Water from the northern Gulf, around the Tortugas, and into the Florida Keys. Salinity surveys from the same time period (below) show that this low salinity signal, seen at all three Keys moorings, was not due to a local freshwater event originating in South Florida.