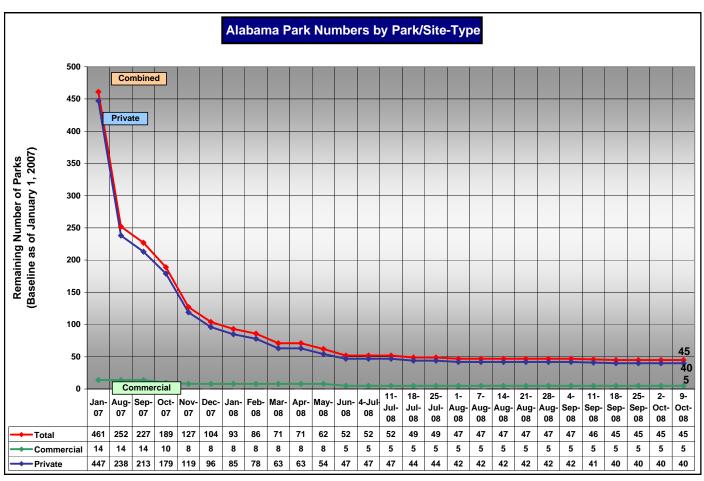

## Alabama: 1605

Individual Assistance Program Global Report

October 9, 2008

| IA Housing Statistics October 9, 2008                    | <b>Alabama</b><br>DR 1605 |
|----------------------------------------------------------|---------------------------|
|                                                          |                           |
| Total Applicants Registered                              |                           |
| ndividual and Households Program Applicants Registered   | 112,867                   |
| Aggregate Units - Direct Housing                         |                           |
| Private Site Units                                       | 1,612                     |
| Travel Trailer                                           | 1,612                     |
| Mobile Home                                              | 0                         |
| Park Model                                               | 0                         |
| Commercial Site Units                                    | 383                       |
| Travel Trailer                                           | 383                       |
| Mobile Home                                              | 0                         |
| Park Model                                               | 0                         |
| Group Site Units                                         | 186                       |
| Travel Trailer                                           | 186                       |
| Mobile Home                                              | 0                         |
| Park Model                                               | 0                         |
| Industrial Site Units                                    | 3,092                     |
| Travel Trailer                                           | 3,092                     |
| Mobile Home Park Model                                   | 0                         |
| For the Model  Totals - All Aggreate Units               | 5,273                     |
| otals - All Aggreate Offits                              | 3,273                     |
| Active Units - Direct Housing - THU is Currently Residin | ng in AL                  |
| Private Site Units                                       | 40                        |
| Travel Trailers                                          | 37                        |
| Park Models                                              | 0                         |
| Mobile Homes                                             | 3                         |
| Commercial Site Units                                    | 11                        |
| Travel Trailers                                          | 11                        |
| Park Models                                              | 0                         |
| Mobile Homes<br>Group Site Units                         | 0                         |
| Travel Trailers                                          | 0                         |
| Park Models                                              | 0                         |
| Mobile Homes                                             | 0                         |
| Industrial Site Units                                    | 0                         |
| Travel Trailers                                          | 0                         |
| Park Models                                              | 0                         |
| Mobile Homes                                             | 0                         |
| Totals - All Active Units                                | 51                        |
| Sites - Direct Housing                                   |                           |
| Commercial                                               |                           |
| Aggregate Sites                                          | 26                        |
| Current Sites                                            | 5                         |
| Group                                                    |                           |
| Aggregate Sites                                          | 14                        |
| Current Sites                                            | 0                         |
| ndustrial                                                |                           |
| Aggregate Sites                                          | 585                       |
| Current Sites                                            | 0                         |
| Private                                                  |                           |
| Aggregate Sites                                          | 1,447                     |
| Current Sites                                            | 40                        |
| All (Combined) Site Types                                |                           |
| Totals - Aggregate Sites                                 | 2,072                     |
| Totals - Current Sites                                   | 45                        |