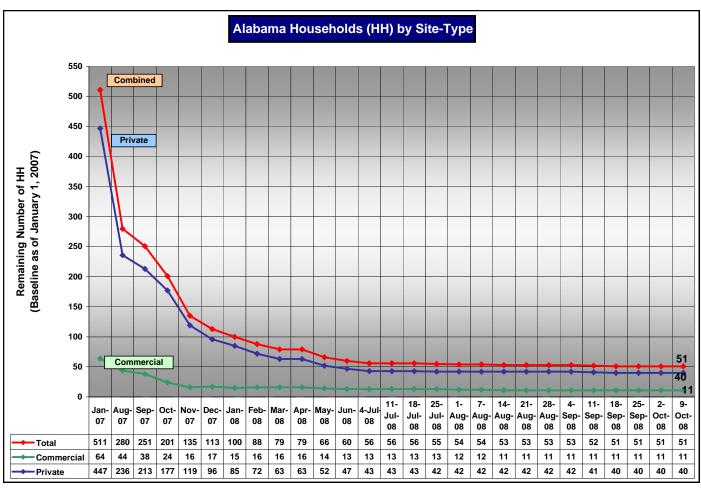

## Alabama: 1605

Individual Assistance Program Global Report

October 9, 2008

| IA Housing Statistics October 9, 2008                    | <b>Alabama</b><br>DR 1605 |
|----------------------------------------------------------|---------------------------|
|                                                          |                           |
| Total Applicants Registered                              |                           |
| ndividual and Households Program Applicants Registered   | 112,867                   |
| Aggregate Units - Direct Housing                         |                           |
| Private Site Units                                       | 1,612                     |
| Travel Trailer                                           | 1,612                     |
| Mobile Home                                              | 0                         |
| Park Model                                               | 0                         |
| Commercial Site Units                                    | 383                       |
| Travel Trailer                                           | 383                       |
| Mobile Home                                              | 0                         |
| Park Model                                               | 0                         |
| Group Site Units                                         | 186                       |
| Travel Trailer                                           | 186                       |
| Mobile Home                                              | 0                         |
| Park Model                                               | 0                         |
| Industrial Site Units                                    | 3,092                     |
| Travel Trailer                                           | 3,092                     |
| Mobile Home Park Model                                   | 0                         |
| For the Model  Totals - All Aggreate Units               | 5,273                     |
| otals - All Aggreate Offits                              | 3,273                     |
| Active Units - Direct Housing - THU is Currently Residin | ng in AL                  |
| Private Site Units                                       | 40                        |
| Travel Trailers                                          | 37                        |
| Park Models                                              | 0                         |
| Mobile Homes                                             | 3                         |
| Commercial Site Units                                    | 11                        |
| Travel Trailers                                          | 11                        |
| Park Models                                              | 0                         |
| Mobile Homes<br>Group Site Units                         | 0                         |
| Travel Trailers                                          | 0                         |
| Park Models                                              | 0                         |
| Mobile Homes                                             | 0                         |
| Industrial Site Units                                    | 0                         |
| Travel Trailers                                          | 0                         |
| Park Models                                              | 0                         |
| Mobile Homes                                             | 0                         |
| Totals - All Active Units                                | 51                        |
| Sites - Direct Housing                                   |                           |
| Commercial                                               |                           |
| Aggregate Sites                                          | 26                        |
| Current Sites                                            | 5                         |
| Group                                                    |                           |
| Aggregate Sites                                          | 14                        |
| Current Sites                                            | 0                         |
| ndustrial                                                |                           |
| Aggregate Sites                                          | 585                       |
| Current Sites                                            | 0                         |
| Private                                                  |                           |
| Aggregate Sites                                          | 1,447                     |
| Current Sites                                            | 40                        |
| All (Combined) Site Types                                |                           |
| Totals - Aggregate Sites                                 | 2,072                     |
| Totals - Current Sites                                   | 45                        |