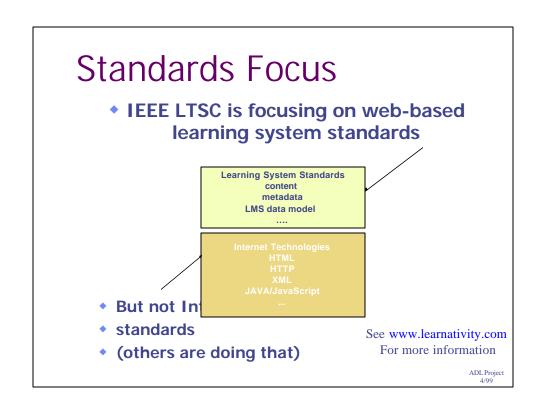

### IEEE LTSC (P1484) Working/Study Groups

- General activities
  - 1484.1 Architecture and Reference Model
  - 1484.3 Glossary
- Learner-related activities
  - 1484.2 Learner Model
  - 1484.4 Task Model
  - 1484.13 Student Identifiers
  - 1484.5 User Interfaces
  - 1484.19 Quality System for Life-Long Learning
  - 1484.20 Competency Definitions
- Content-related activities
  - 1484.10 CBT Data Interchange
  - 1484.6 Course Sequencing
  - 1484.17 Content Packaging

- Data and metadata
  - 1484.12 Learning Objects Metadata
  - 1484.9 Localization
  - 1484.14 Semantics and Exchange Bindings
  - 1484.15 Data Interchange Protocols
  - 1484.16 HTTP Bindings
- Mgmt. systems & applications
  - 1484.11 Computer Managed Instruction
  - 1484.18 Platform and Media Profiles
  - 1484.7 Tool/Agent Comm.
  - 1484.8 Enterprise Interfaces