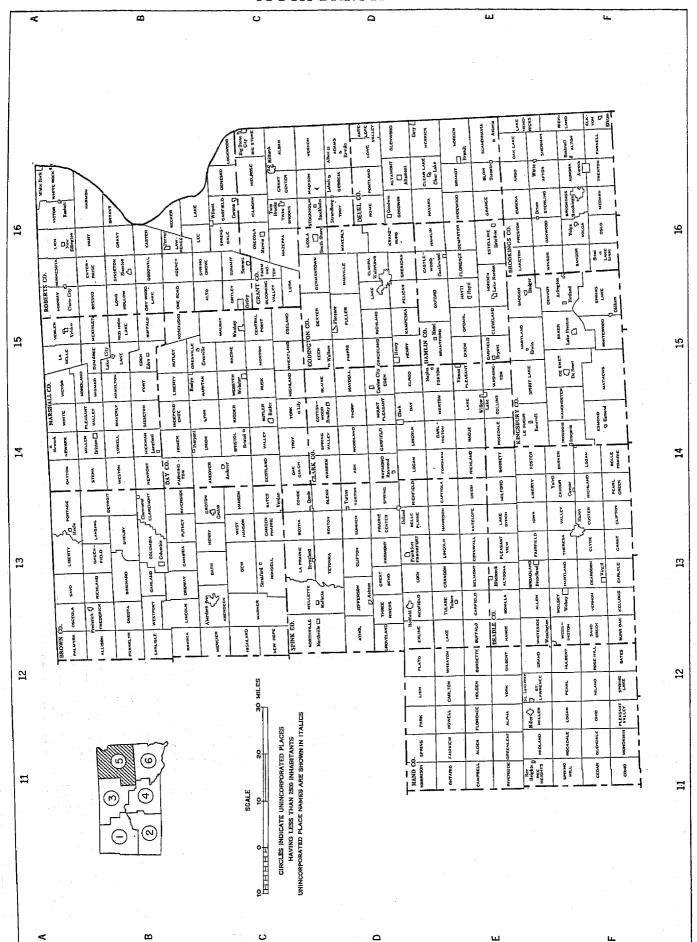

|     |               |            | 6          |            |           | <del></del> | 7                   |                |            |             | 8          |               |            |                                          | 9                              |                        |                  | 10                            |                            |                       |             | 11                 |             |            |          | 12              |               |     |
|-----|---------------|------------|------------|------------|-----------|-------------|---------------------|----------------|------------|-------------|------------|---------------|------------|------------------------------------------|--------------------------------|------------------------|------------------|-------------------------------|----------------------------|-----------------------|-------------|--------------------|-------------|------------|----------|-----------------|---------------|-----|
|     |               |            | U          |            |           |             |                     |                |            |             |            |               |            |                                          |                                |                        |                  |                               |                            |                       | · · · · · · |                    |             |            |          | <u> </u>        |               | A   |
| A   | CORSON CO     |            | Morristown | WATAUGA    | +         | LAKE        | WALKER              | CADILLA        | ic L       | INCOLN      | FARME      | 1,000         | . A        | FI.79 T-126 ft-2                         | 7.12 8.77                      | 7-128 R-16             | T-126 FL-75      | T-124<br>R-74<br>PT.<br>ARTAS | MCPHERS<br>SPRING<br>CREEK | SON CO.<br>T-128 R-72 | T-128 R-7   | T-12s FR-70        | T-128 FR-49 | WACKER     | WEBER    | WACHTER         |               |     |
|     | THUNDER HAW   | Lusia      |            | VIEW       | -         | <u> </u>    |                     |                | -          | McLaughlin  | MAHT       | T-22 f        |            | T-127 R-1                                | 7.127 14.77                    | 7 Herreid<br>T-12 R-20 | T-127 ft-75      | T-127 R-74                    | T-127 8-73<br>Eureka (5)   | Y-117 R-72            | T-127 R-31  | T-127 FI-70        | f-127 R-89  | T-127 R-66 | кото     | CARL            |               |     |
|     | HOLLING SPICE | SHERMAN    | T-21 R-21  | CHEEK      | Tal Ri    | 22 T-21 R-2 | 1                   |                | T-20 R-26  | T-20 R-27   | _ا_        |               | T-21       | T-025 Res                                | 1                              | Mound Cit              | y<br>T-(26 SR-77 | T-126 R-34                    | 1                          | T-126 Pt-72           | 7-126 R-71  | .t-126 R-70        | T.126 R-69  | SPRING     | C) looks | willow          |               |     |
| В   | GRAND VALLEY  | RIVERSIDE  | T-29 Ft-29 | T-20 FI-21 | T-26 R-22 | T-20 R-23   | T-28 R-24           | T-15 R-25      | 7-19 R-26  |             | ļ          | WAK           | _ } :      | T-125 PL                                 | ┷-                             | T-125 PI               | 7-125 R-75       | T-125 R-74                    | T-IS R-77                  | Hillsview             | T-125 FI-25 | Y-125 FI-70        | T-125 (F-61 | HQWARD     | WASHING- | Wetonka         |               | В   |
| , L | DELANEV       | A-16 H-16  | 7-19 (1-20 | T-15 R-21  | PLEASANT  | 3-19 R-23   | LITTLE              | FREEDOM        | 7-II FI-S  |             | -          | T-124         | T-12       | ALWORTH  17-79 East 7-124 Molaridge Gles | FI-78 T-124 F                  |                        |                  | 1                             |                            |                       | SANGAMON    | HORTH              | ADRIAN      | ROSETTE    | BELLE    | немвизи         |               |     |
|     | TWIN BUTTE    | 7-11 78-11 | 7-14 R-20  |            | DEWEY     | co.         | DAK<br>T-17 R-24    |                | <u> </u>   | <u> </u>    | JACKSON    | _             | T-II R-3   | 7-83<br>7-83<br>8-31                     | 1                              | Selby<br>1-77 T-121 F  | Java<br>1-123 S- |                               | NowoLE<br>Fillowi          | WOOD<br>LAKE          | GLEN        | DRYANT<br>2 Roscoe | HUNTLEY     | pewieh     | FOUNTAIN | CORTLAND        |               |     |
|     | :             |            |            |            | T-17 R-22 | FIRESTEEL   |                     | Timber<br>Lake | T-16 R-36  | T-15 R-27   | T-16 ST-24 | T-16 R-29     | T-16 FI-30 |                                          | 7-122<br>R-79                  |                        |                  | .5 T-112 R-                   | 74 OOE55A                  | AVITEA                | GLOVER      | MONT-<br>PELIER    | CLEVELAN    | POWELL     | KENT     | RICHLAND        |               |     |
| C   |               |            | •          | }          | T-15 R-22 |             |                     | r-15 R-25      | T-15 H-26  | T-15 R-27   | T-IS R-M   | T-65 FI-28    | T-15 FI-30 | T-15 FI-31                               | R-78 T-121                     | 7-121 5                |                  | 7-121 R-1                     | _կ                         | L FAUL                | <u></u>     | Leyslon            | LIBERTY     | POWELL     |          | CLEAR<br>LAKE   | Γ             | C . |
|     |               |            | -          | Ĺ          |           | 7-14 R-23   | T-14 (4-24          | .14 R.25       | T-14 R-26  | TAR RAT     | T.14 R-28  | T-14 R-29     | T-14 FI-30 |                                          | POTTER CO                      |                        | Fe-76 T-128 F    | 1-75 T-120 R                  | Toleto<br>1-74 T-120 R     | SHERMAN<br>1-73 On    |             | ENTERPRI           | -           | -          | DEVOE    | Union Chelsca C | <u>.</u><br>1 |     |
|     |               |            |            | L          |           | T-13 R-23   | T-D R-24            | T-12 H-25      | T-13 R-26  | T-13 FI-27  | T-13 R-28  | T-13 11-29    | T-13 FF-30 | H-31                                     | 19 22-79                       | HR-77 T-11             | 9 A-76 T-119     | R-75 7-119                    |                            | Senet C               |             | +                  | Faulktor    | 1          | CENTRA   | -               | <u> </u><br>1 |     |
|     |               |            |            | , d.       | LANTRY    | Fagrer      | Butte               | IZ R-Z3 T      | ruli in za | r-12 R-27 T | -12 Fr-28  | r-12 R-29     | T-12 R-35  | T-12<br>R-32<br>T-116 R-34               | 18 8-79<br>PT.<br>III R-28 T-1 |                        | 1 A.% T-119      |                               | R-74 T-HE                  | R-13 SENEC            |             |                    | TAMWO       | RTH LAFE   | VILLE    | -               | 1             | _   |
| D   |               |            |            |            |           |             | Į-                  |                |            | T-11 R-27 T | -11 R-24   | T-15 FR-24    | T-11 R-30  | T-117 R-29 7                             |                                | 117 R-77 T-1           | 17 R-76 T-11     | 7 R-75 T-167                  | ᆚ.                         | DE CO.                | T-117 F     | 7-117 R            | Grie        | 1          |          | Rockhai         |               | D   |
|     |               |            |            |            |           |             | -                   | 10 Pt-25       | T-10 FF-26 | T-10 R-27   | T-10 Fb-28 | T-10 FL-29    | T-10 R-30  |                                          |                                | .116 H.37 T<br>Agar D  | -116 f7-16       | 6 R-35 T-1                    | 16 R-74 T-416              | 6 R-73                | HON BANK    | SER                |             |            |          |                 |               |     |
|     |               |            |            |            |           |             | 1                   | -3 R-23        | \<br>()    |             |            | Y-115         | T-115 R-85 | PEARL                                    |                                | Onida (1)              | .115 R-76 T-     | 115 R-75 T-1                  | +                          | AXE                   | INDIS EDI   |                    |             |            |          |                 |               |     |
|     |               |            |            |            |           |             |                     |                | T-9 M-28   |             |            | T-114<br>R-41 | T-114 R-80 | T-114 R-79                               | T-114 R-78                     |                        | T-114 M-76       | 414 R-75 T-                   | -114R-74 V                 | ALLEY DOL             | IGLAS WAS   |                    |             |            |          |                 |               |     |
| E   |               |            |            |            | s         | CALE        |                     |                |            |             | <b>\</b>   | Y-113 FF-81   | T-113 R-40 | T-113 PL-79                              | T-113 FL-76                    | T-113 ft-37            | T-113.8-76       | -113 R-75 T                   |                            | DOMES LIF             | HAM HAM     | ILTON              |             |            |          |                 |               | Ε   |
|     |               | 10<br>1    | <b>工円日</b> |            | CATE US   | 10          | 20<br>RATED P       | ACES           | 30 1       | AILES       |            |               |            |                                          |                                |                        |                  |                               |                            | HOLABIRD HIC          | SHMORE BRA  | MHALL              |             |            |          |                 |               |     |
|     |               | UI         | 100        | HAVING I   | LESS TH   | AN 2500 I   | NHABITAI<br>E SHOWN | ITS            | LICS       |             |            |               | •          | (I)                                      | W3/                            | (5                     | 3                |                               | F                          | -                     |             | PENO               |             |            |          |                 |               |     |
|     |               |            |            |            |           |             |                     |                |            |             |            |               |            | <u></u>                                  | 4                              | 7 (6                   | 24               |                               | H                          |                       |             | 105 A-71           |             |            |          |                 |               | 6   |
| F   |               |            |            |            |           |             |                     |                |            | •           |            |               | L          |                                          | Т                              |                        | 1                |                               | نر                         |                       |             |                    |             |            |          |                 |               | ŗ   |
|     |               |            |            |            |           |             | 7                   |                |            |             | 8          |               |            |                                          | 9                              |                        | *.               |                               | 10                         |                       |             | 11                 |             |            |          | 12              | *             |     |