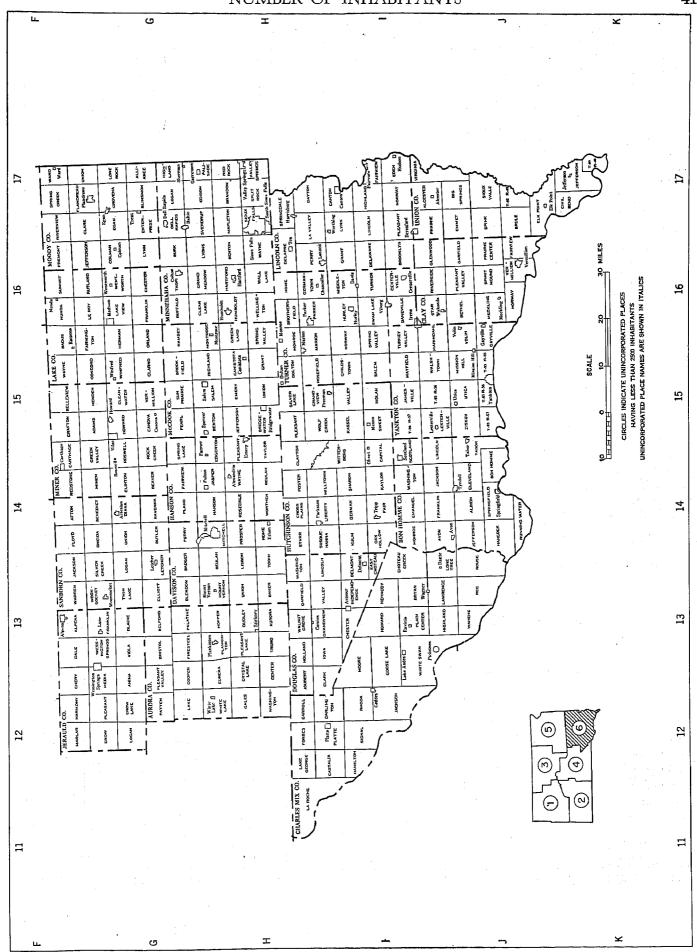

41-5

SOUTH DAKOTA—SECTIONS 5 AND 6, EASTERN PART MINOR CIVIL DIVISIONS—TOWNSHIPS

Table 1.—POPULATION OF SOUTH DAKOTA, URBAN AND RURAL: 1870 TO 1950

[For description of new and old urban definitions, see text. Minus sign (-) denotes decrease. Percent not shown where base is less than 100]