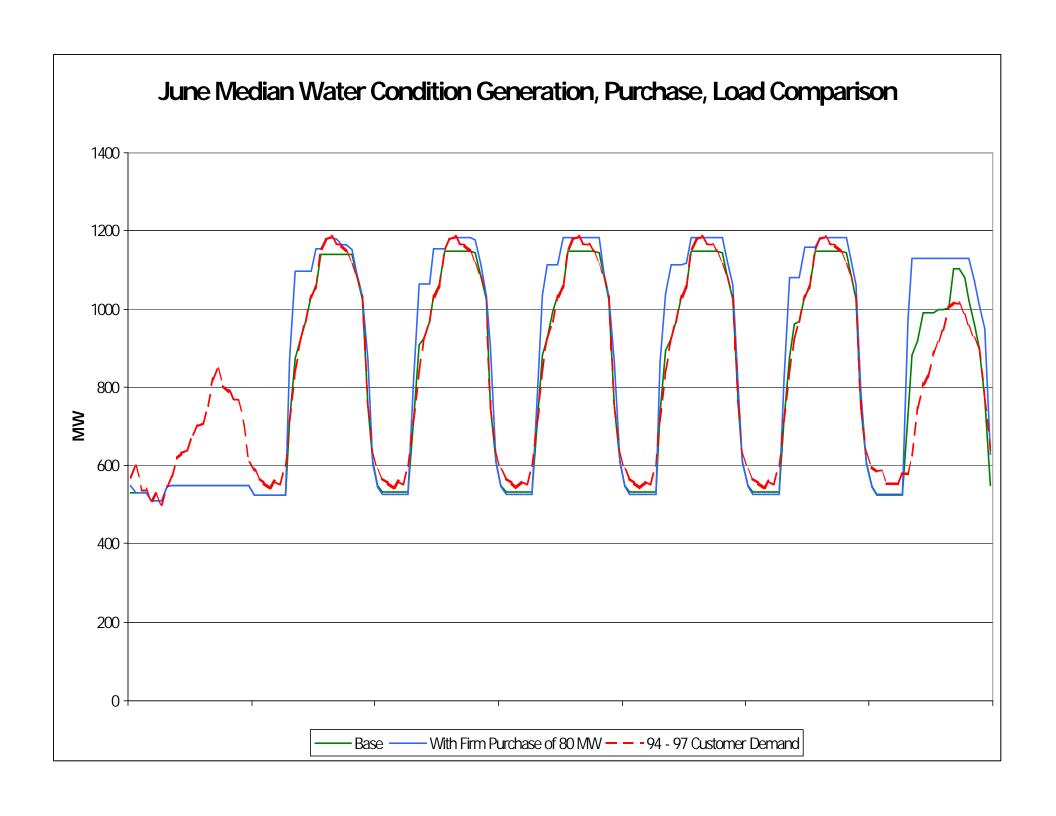

#### June Load/Capacity Duration Curve 80 Megawatt Onpeak Purchase Median Hydrology