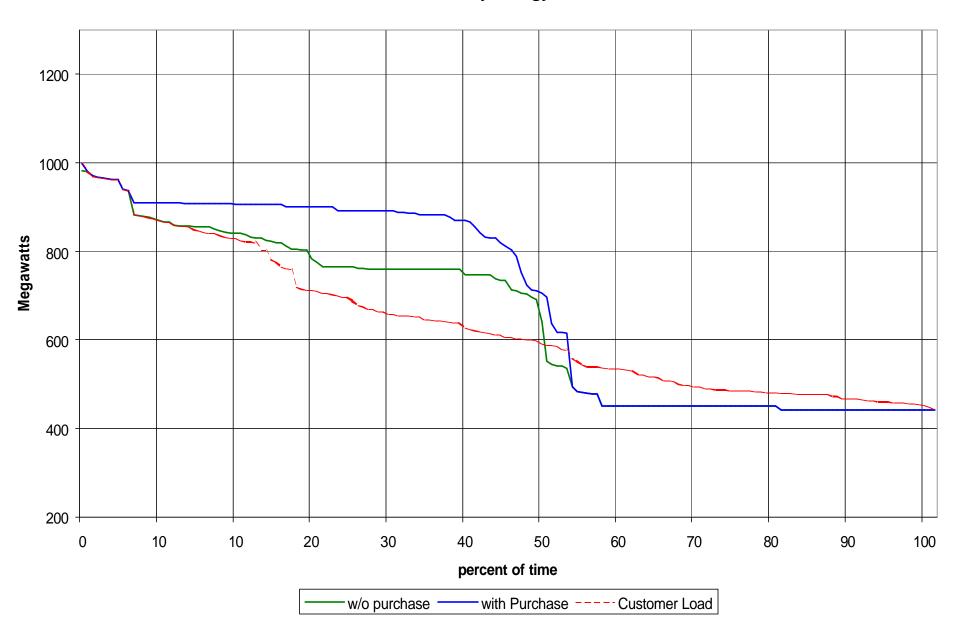

#### February Load/Capacity Duration Curve 80 Megawatt Onpeak Purchase Median Hydrology