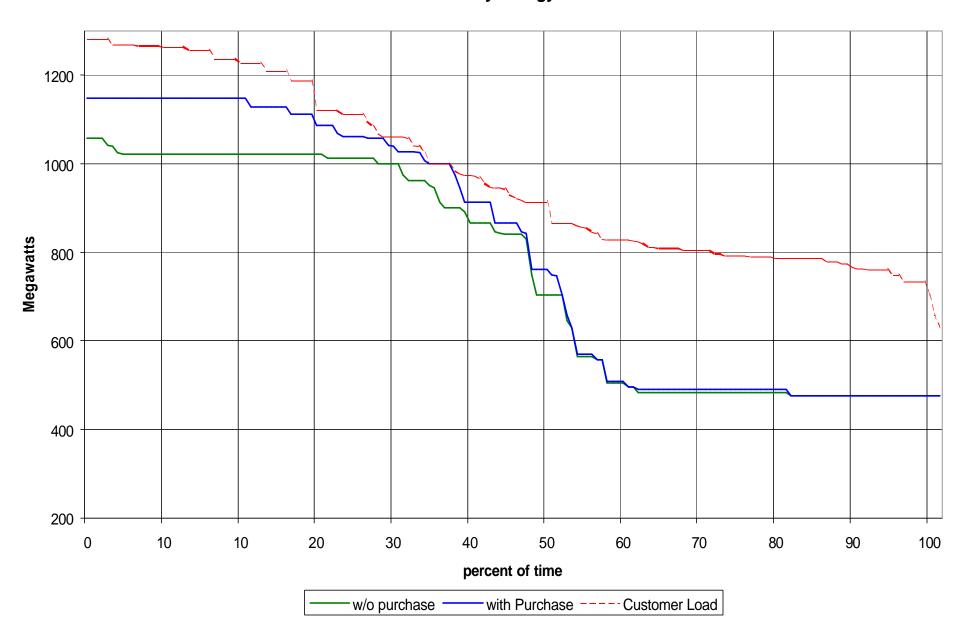

#### August Load/Capacity Duration Curve 80 Megawatt Onpeak Purchase Median Hydrology