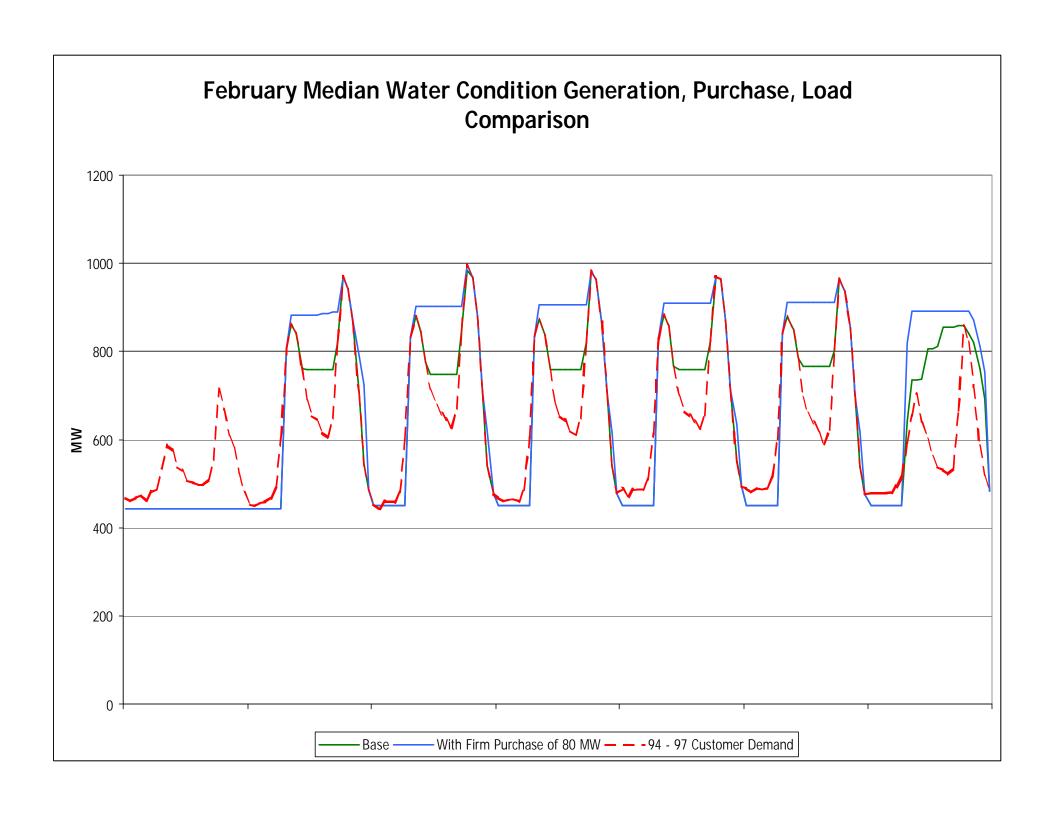

#### February Load/Capacity Duration Curve 80 Megawatt Onpeak Purchase Median Hydrology