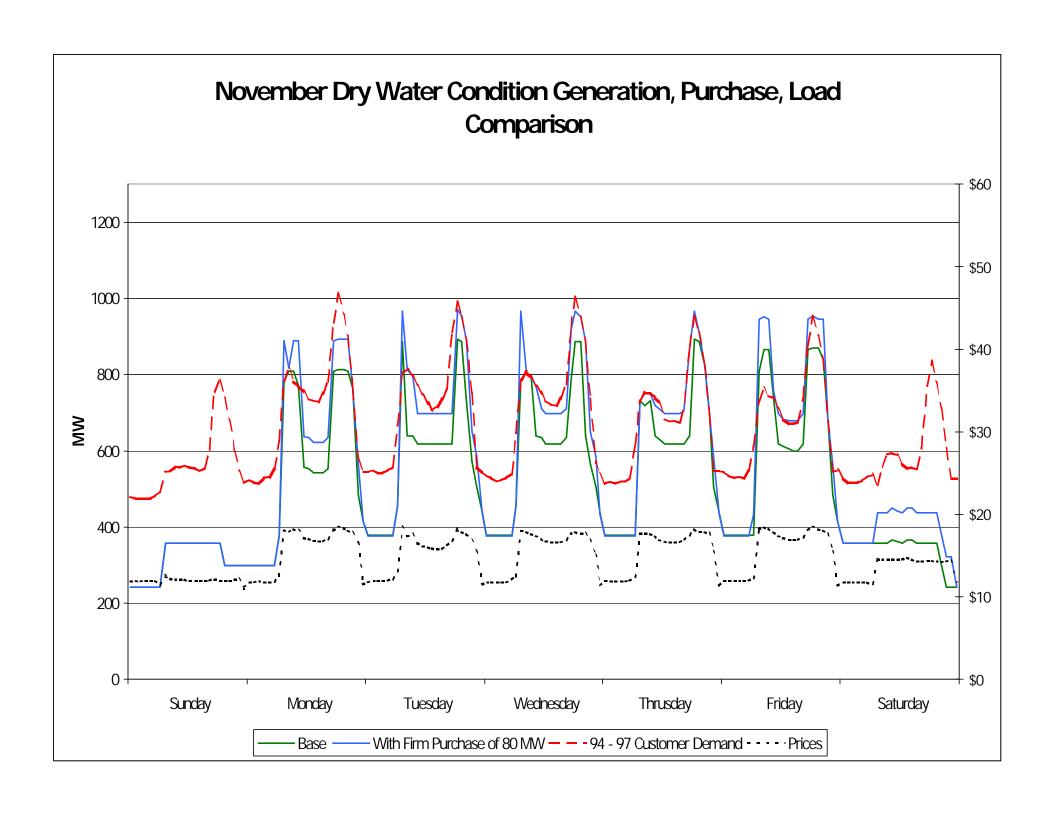

#### November Load/Capacity Duration Curve 80 Megawatt Onpeak Purchase Median Hydrology

# Hydro LP cases with dry hydrology and 24-hour prices