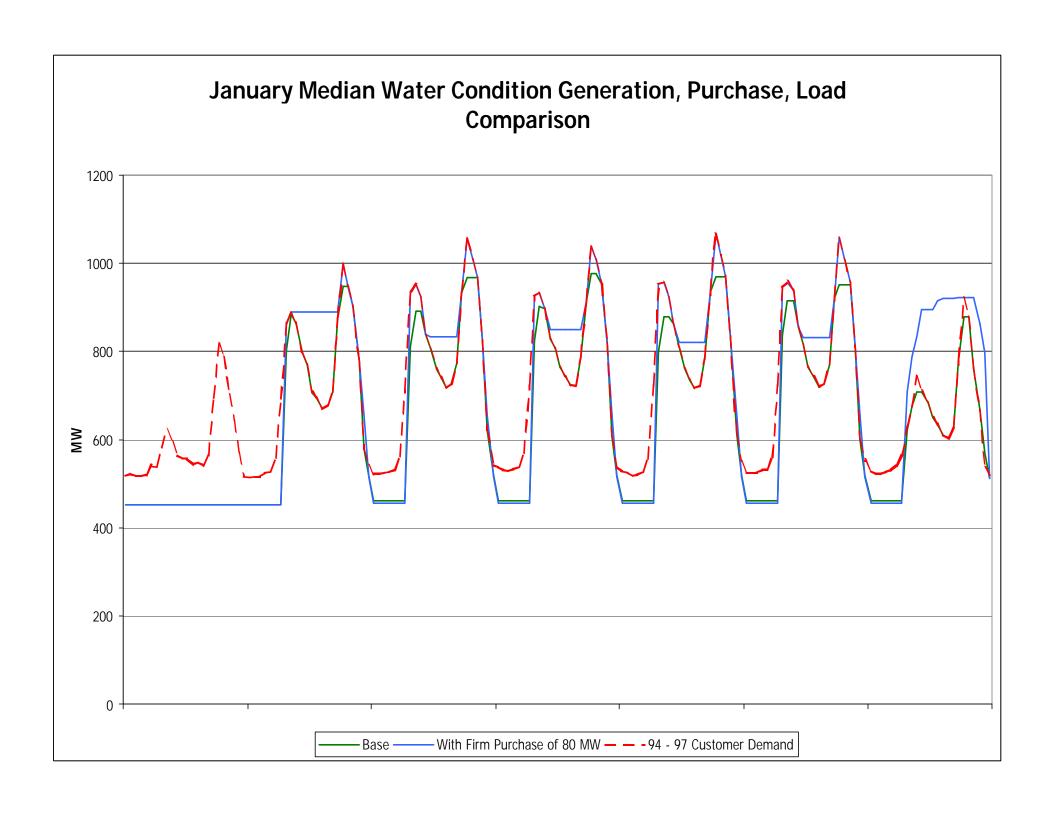

#### January Load/Capacity Duration Curve 80 Megawatt Onpeak Purchase Median Hydrology