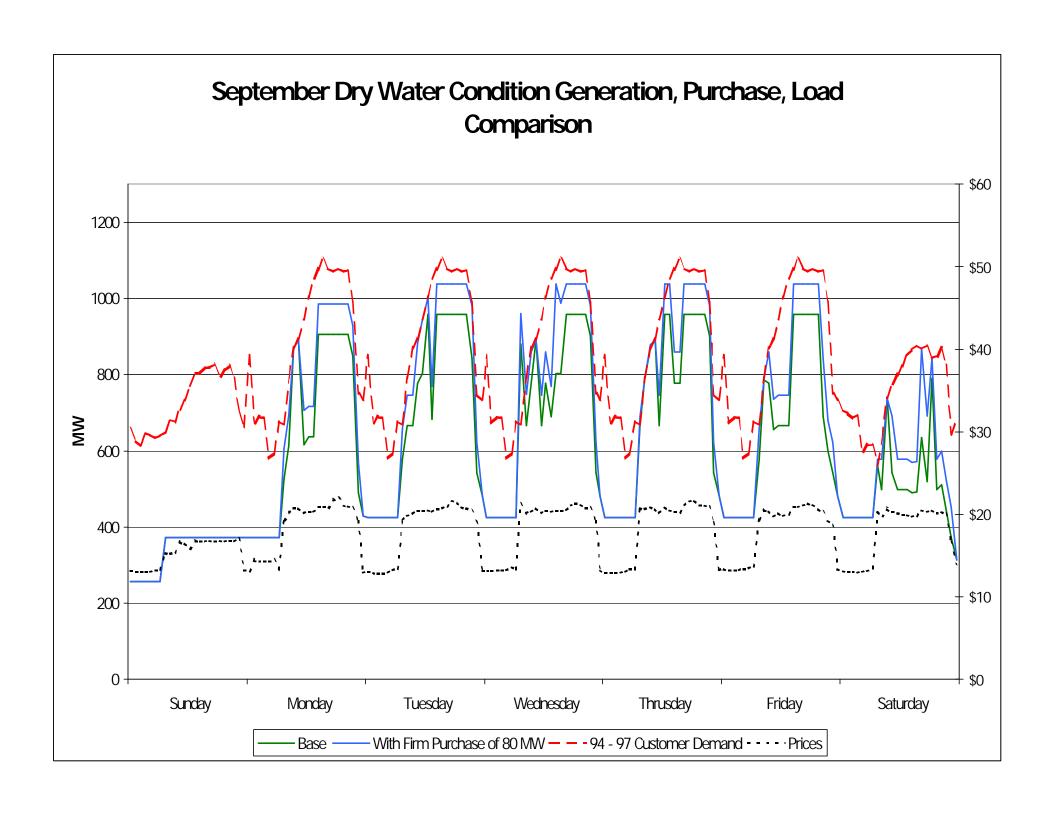

#### September Load/Capacity Duration Curve 80 Megawatt Onpeak Purchase Median Hydrology

# Hydro LP cases with dry hydrology and 24-hour prices