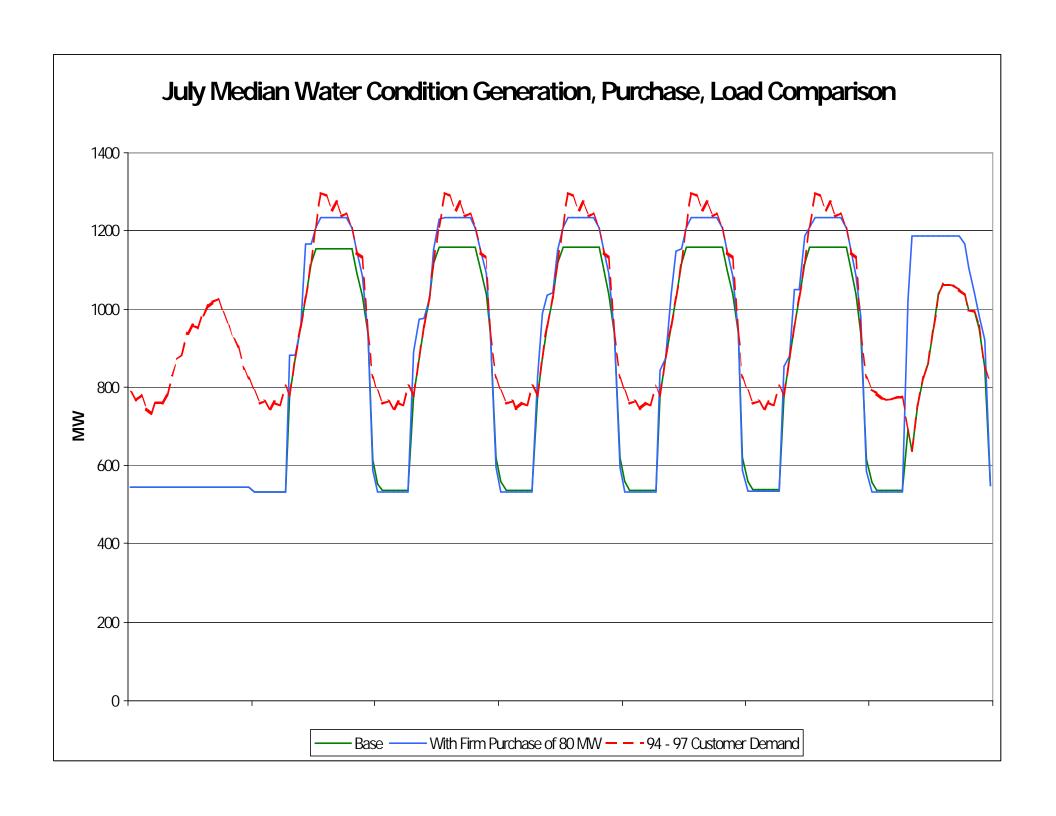

#### July Load/Capacity Duration Curve 80 Megawatt Onpeak Purchase Median Hydrology