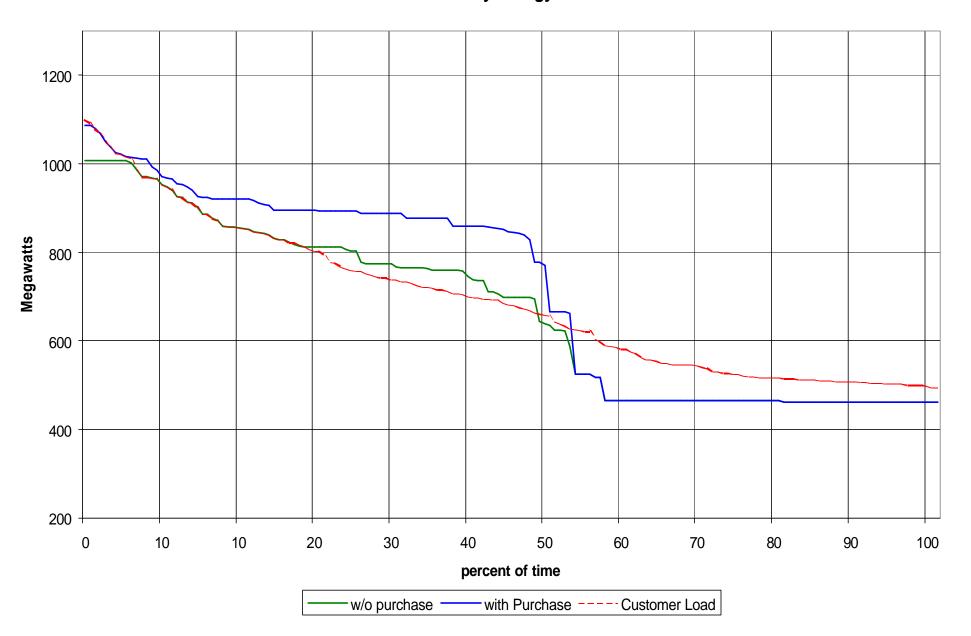

#### December Load/Capacity Duration Curve 80 Megawatt Onpeak Purchase Median Hydrology