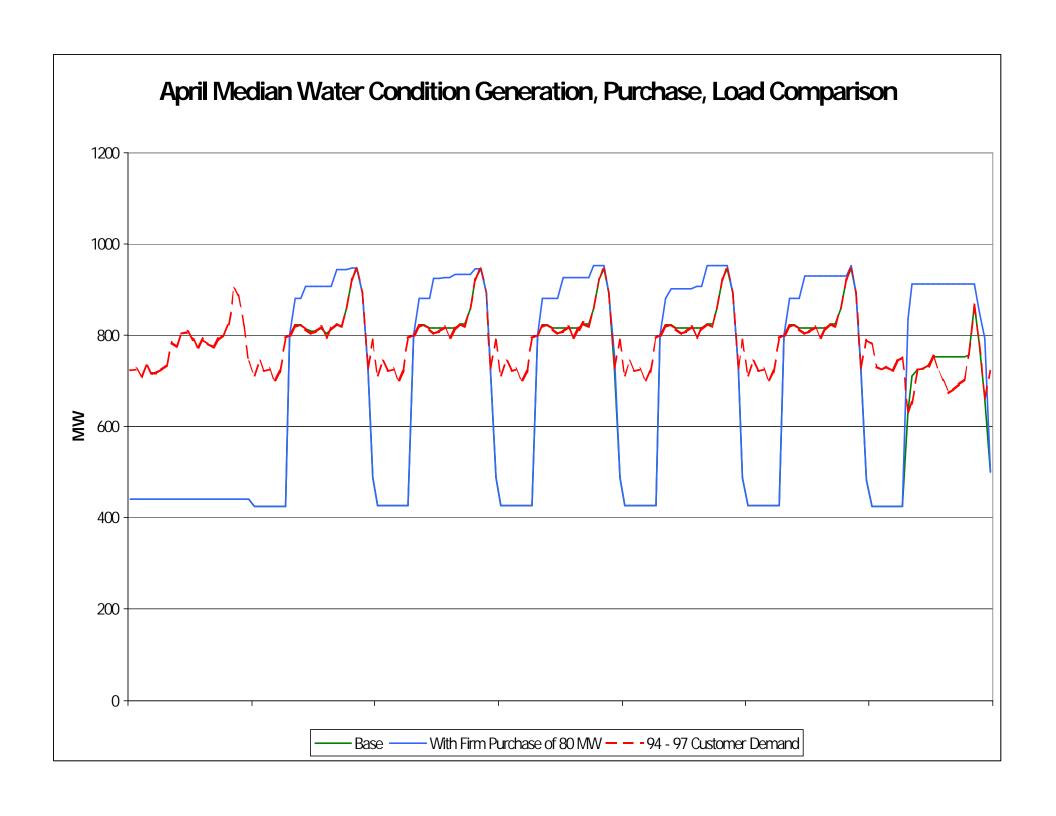

#### April Load/Capacity Duration Curve 80 Megawatt Onpeak Purchase Median Hydrology