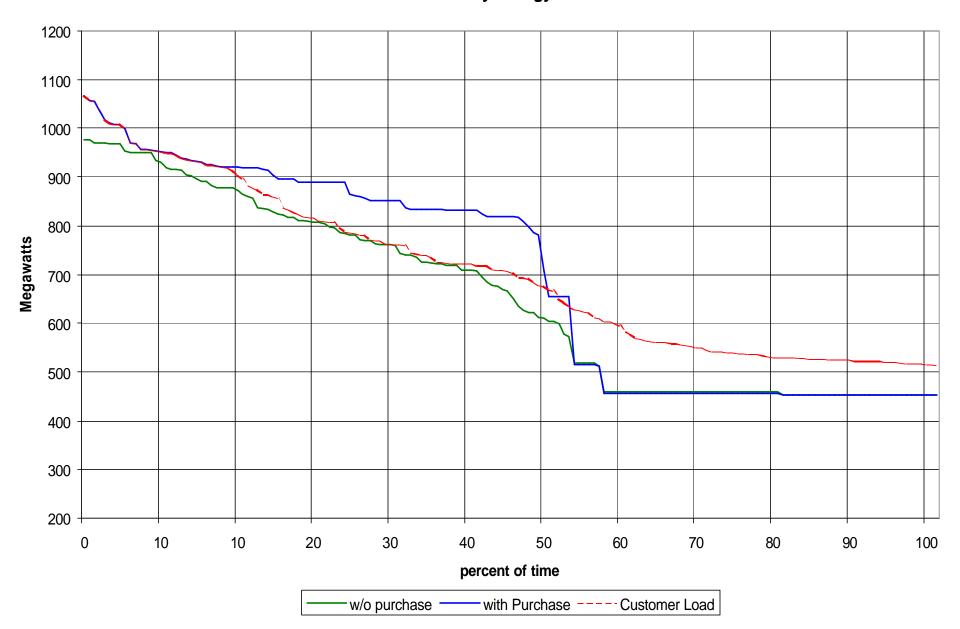

#### January Load/Capacity Duration Curve 80 Megawatt Onpeak Purchase Median Hydrology