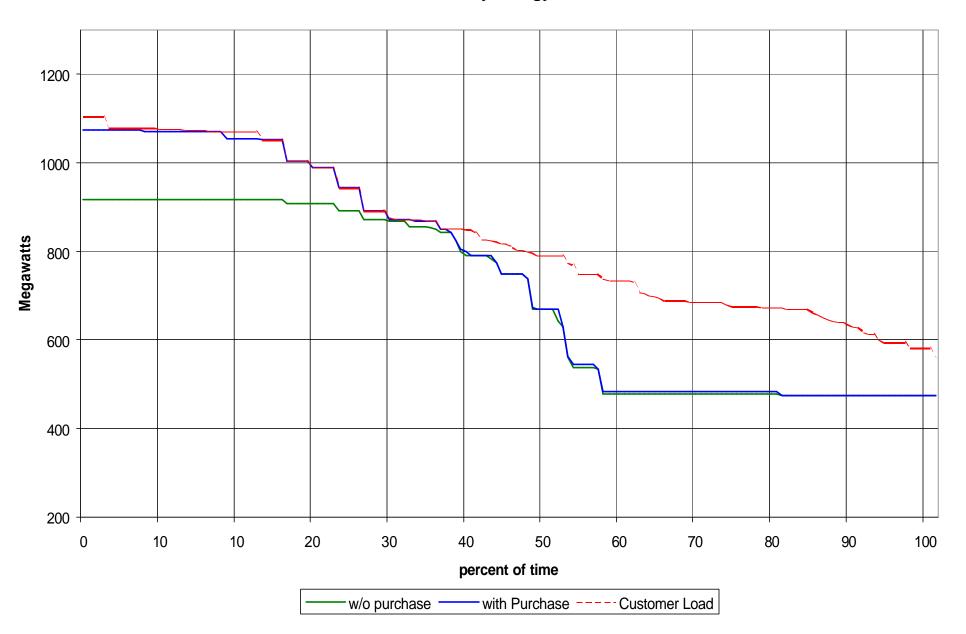

#### September Load/Capacity Duration Curve 80 Megawatt Onpeak Purchase Median Hydrology