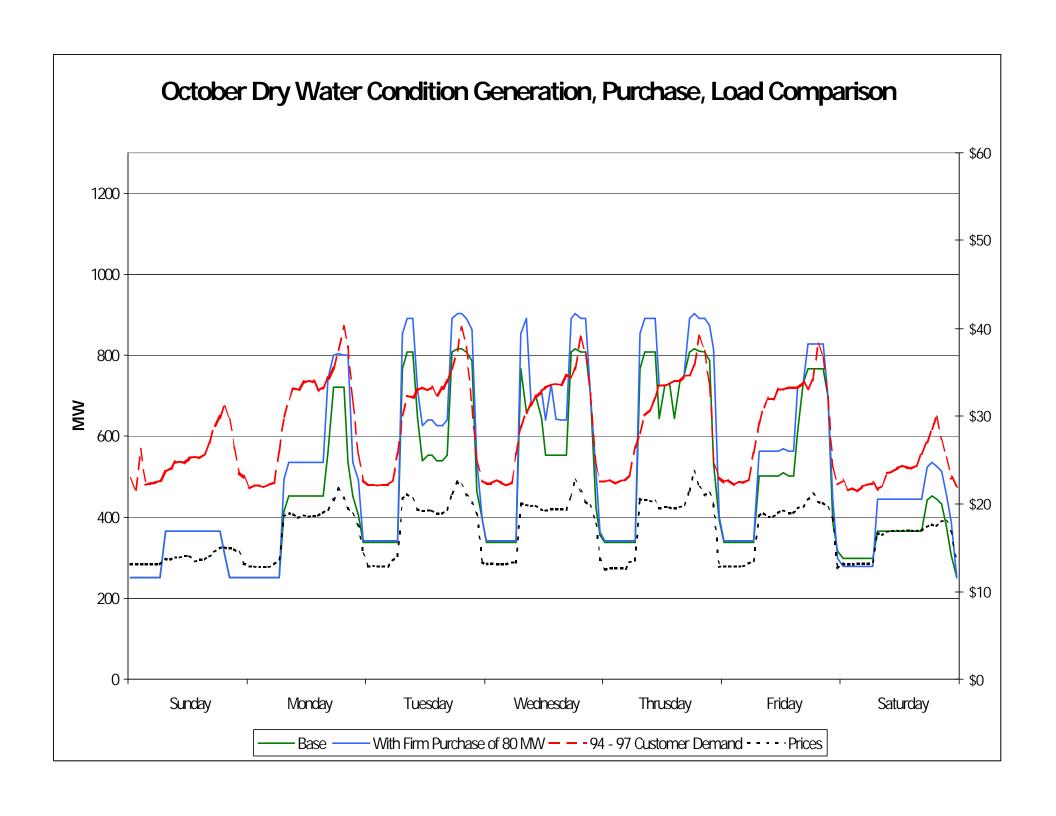

#### October Load/Capacity Duration Curve 80 Megawatt Onpeak Purchase Median Hydrology

# Hydro LP cases with dry hydrology and 24-hour prices