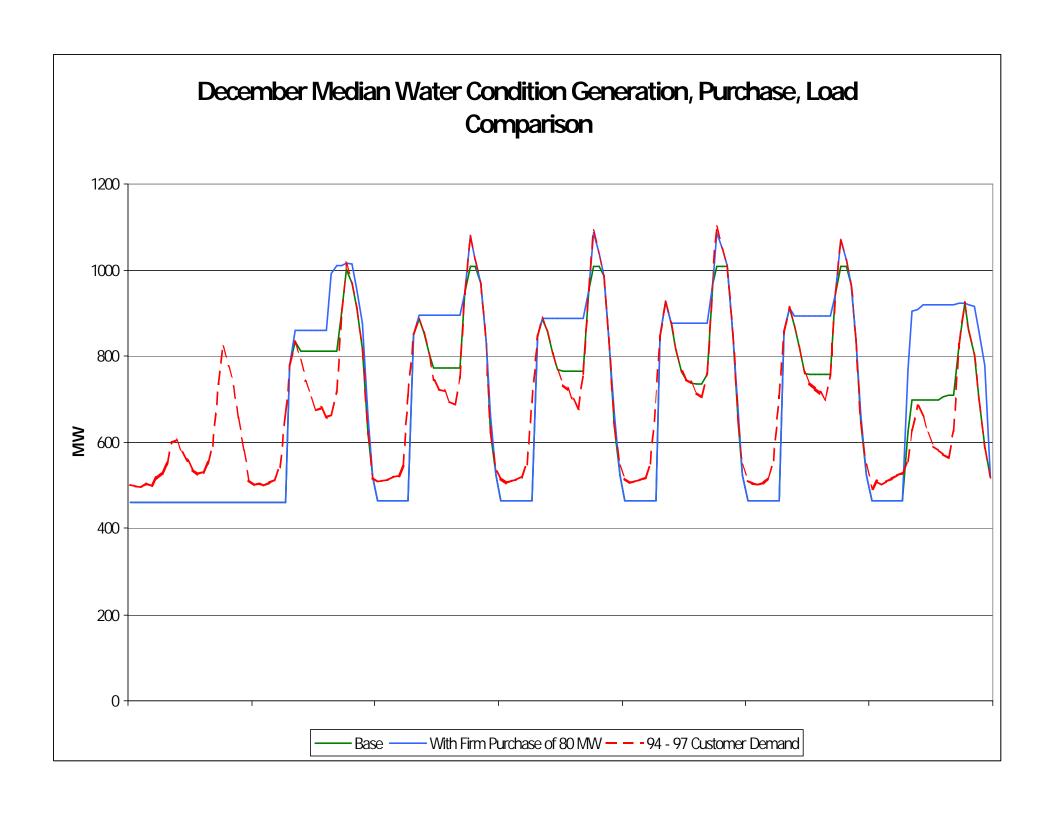

#### December Load/Capacity Duration Curve 80 Megawatt Onpeak Purchase Median Hydrology