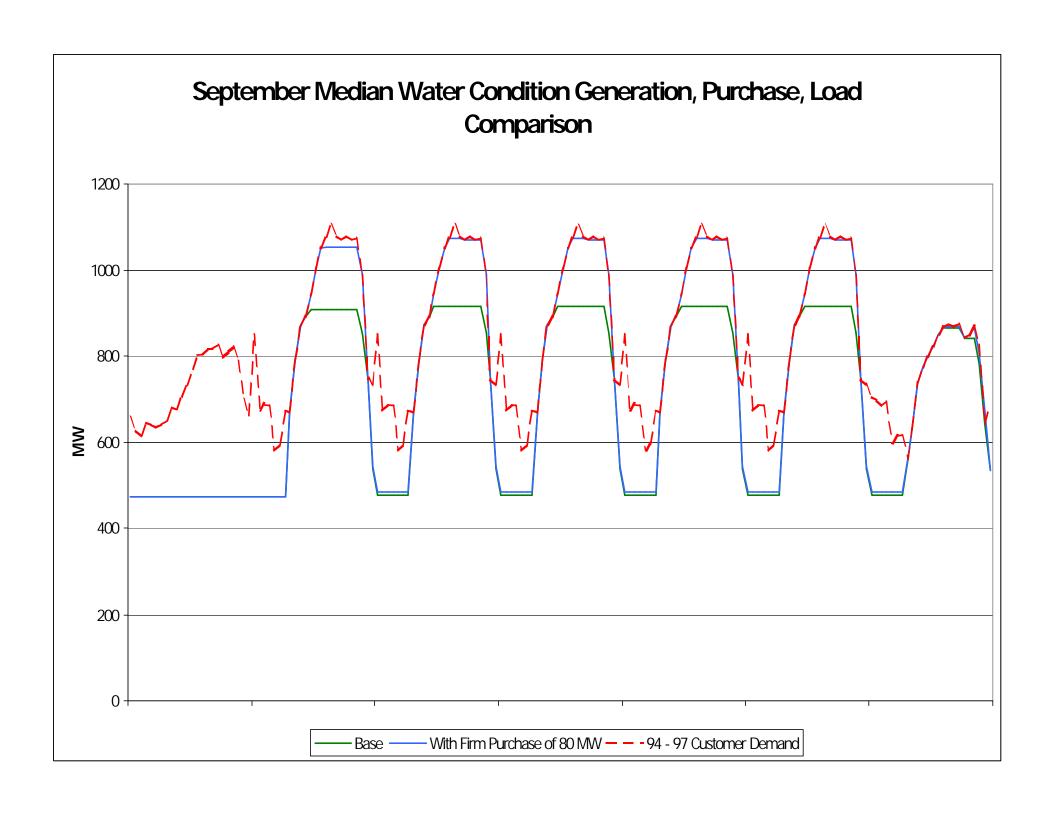

#### September Load/Capacity Duration Curve 80 Megawatt Onpeak Purchase Median Hydrology