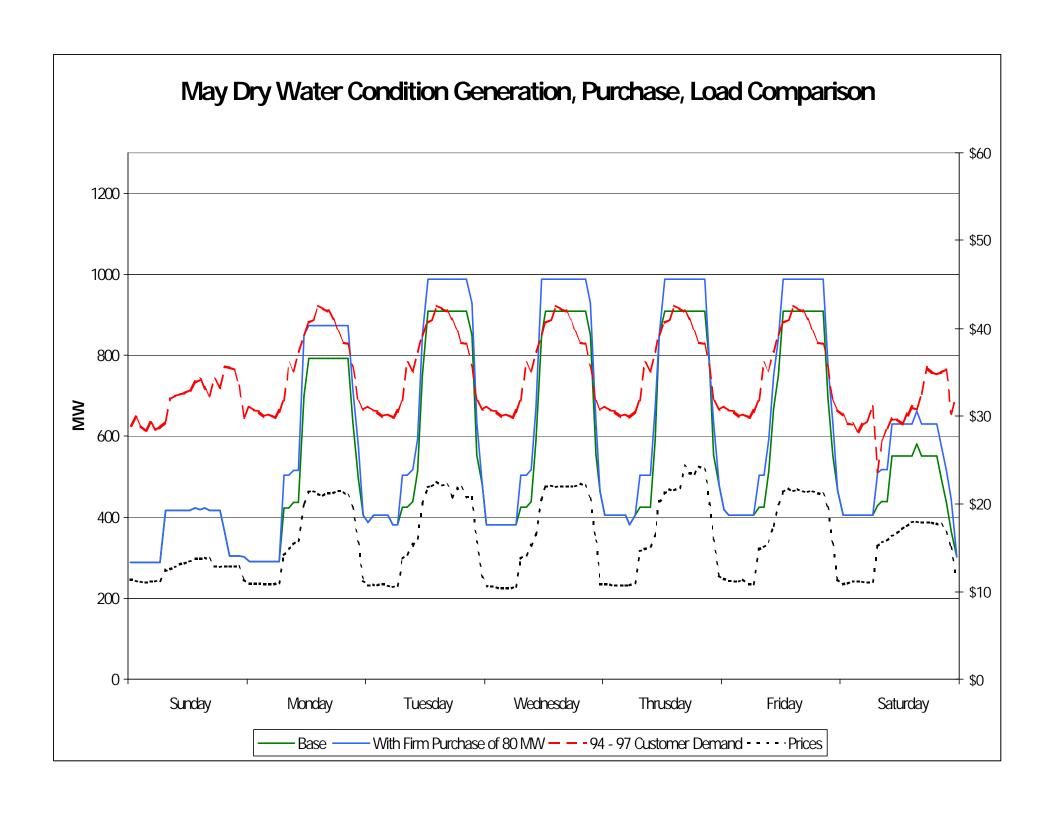

#### May Load/Capacity Duration Curve 80 Megawatt Onpeak Purchase Median Hydrology

# Hydro LP cases with dry hydrology and 24-hour prices