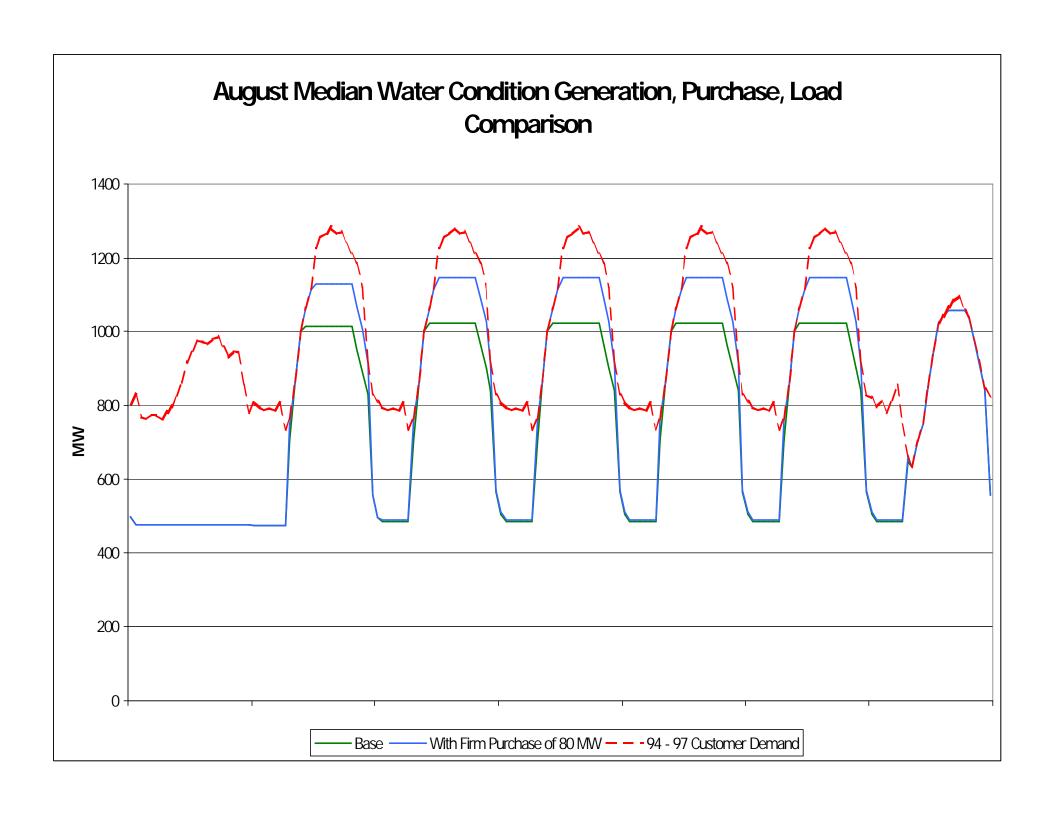

#### August Load/Capacity Duration Curve 80 Megawatt Onpeak Purchase Median Hydrology