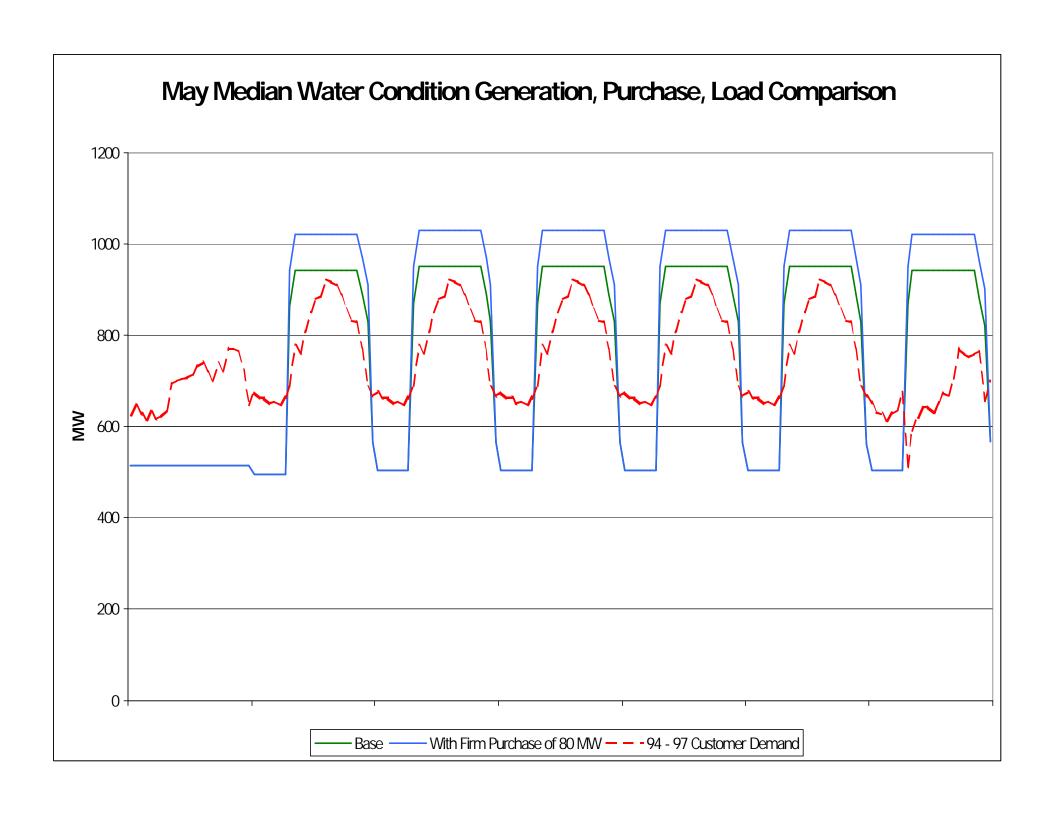

#### May Load/Capacity Duration Curve 80 Megawatt Onpeak Purchase Median Hydrology