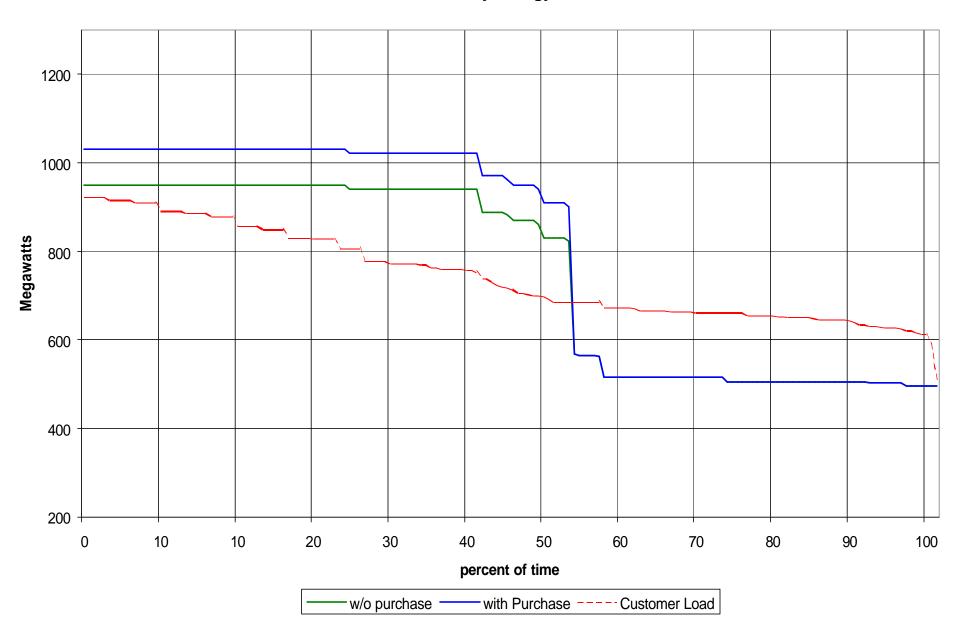

#### May Load/Capacity Duration Curve 80 Megawatt Onpeak Purchase Median Hydrology