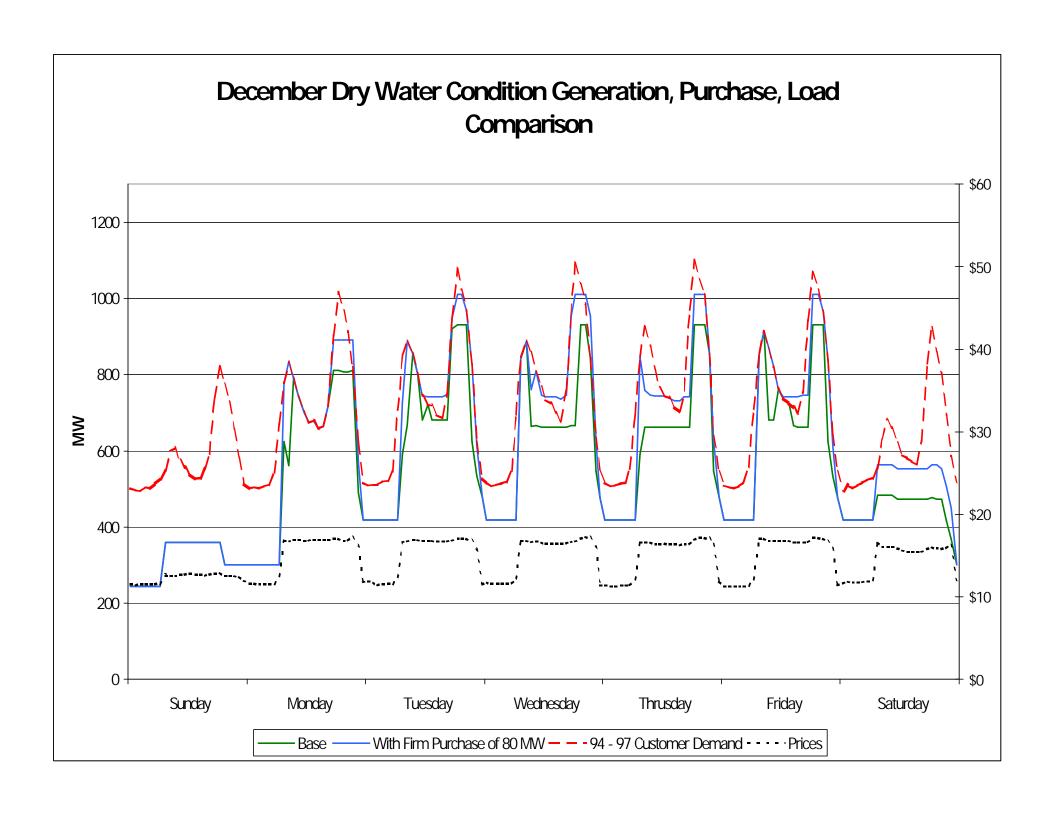

#### December Load/Capacity Duration Curve 80 Megawatt Onpeak Purchase Median Hydrology

# Hydro LP cases with dry hydrology and 24-hour prices