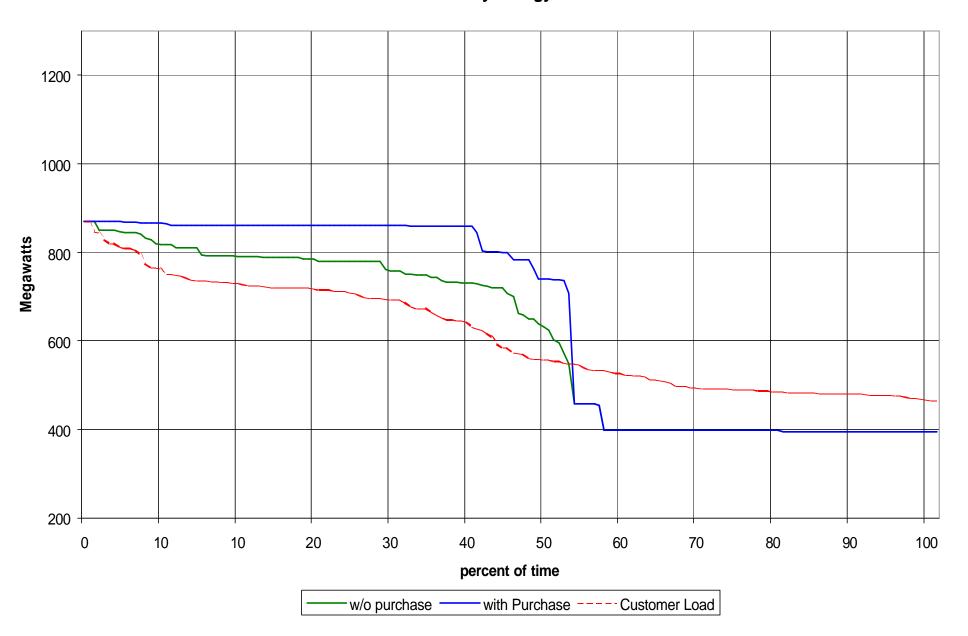

#### October Load/Capacity Duration Curve 80 Megawatt Onpeak Purchase Median Hydrology