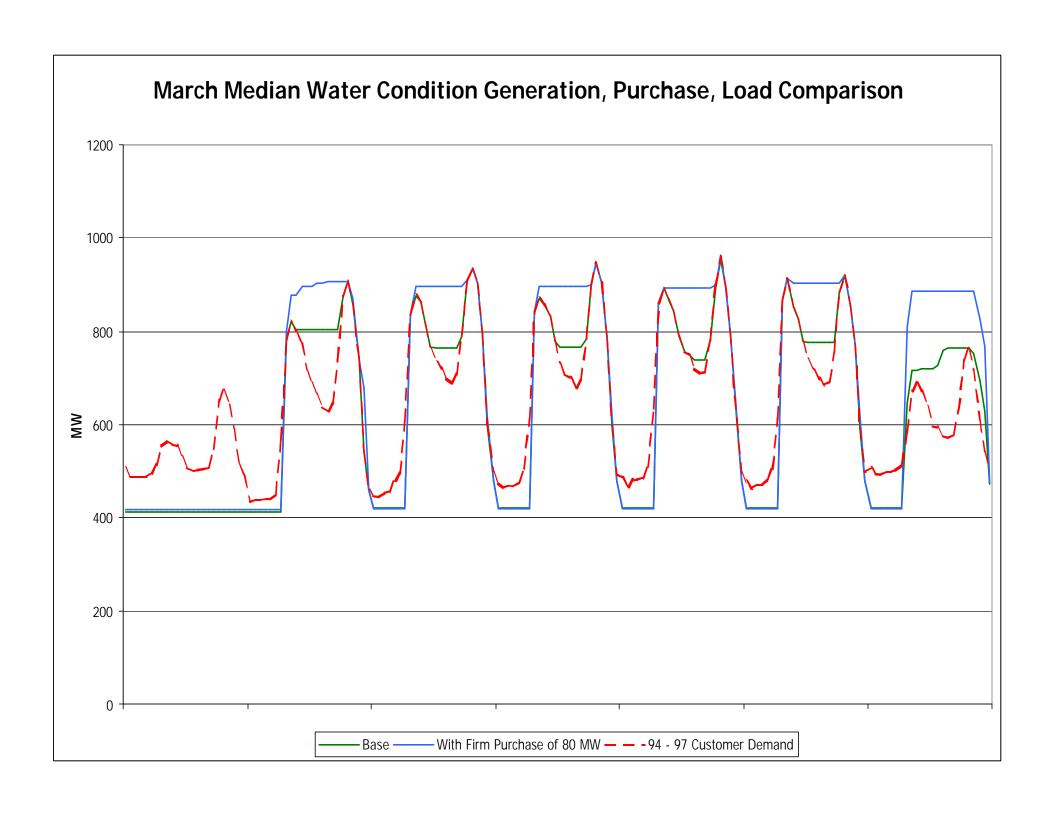

#### March Load/Capacity Duration Curve 80 Megawatt Onpeak Purchase Median Hydrology