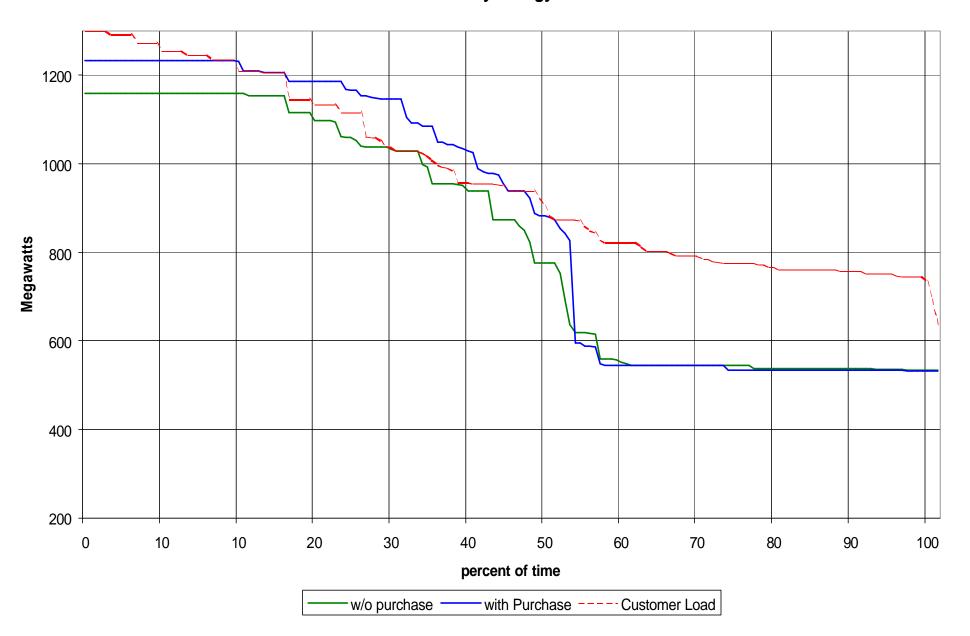

#### July Load/Capacity Duration Curve 80 Megawatt Onpeak Purchase Median Hydrology