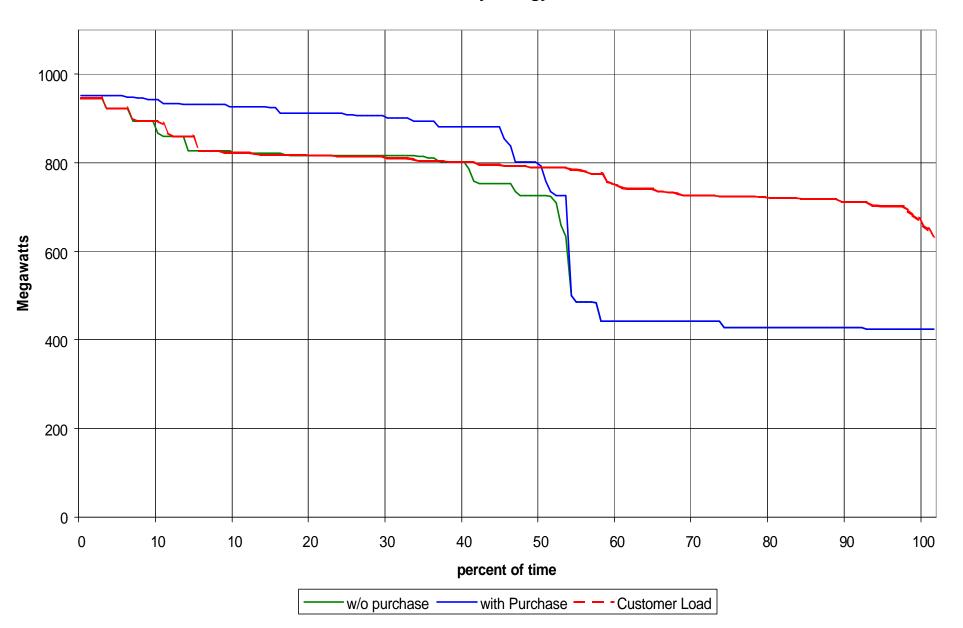

#### April Load/Capacity Duration Curve 80 Megawatt Onpeak Purchase Median Hydrology