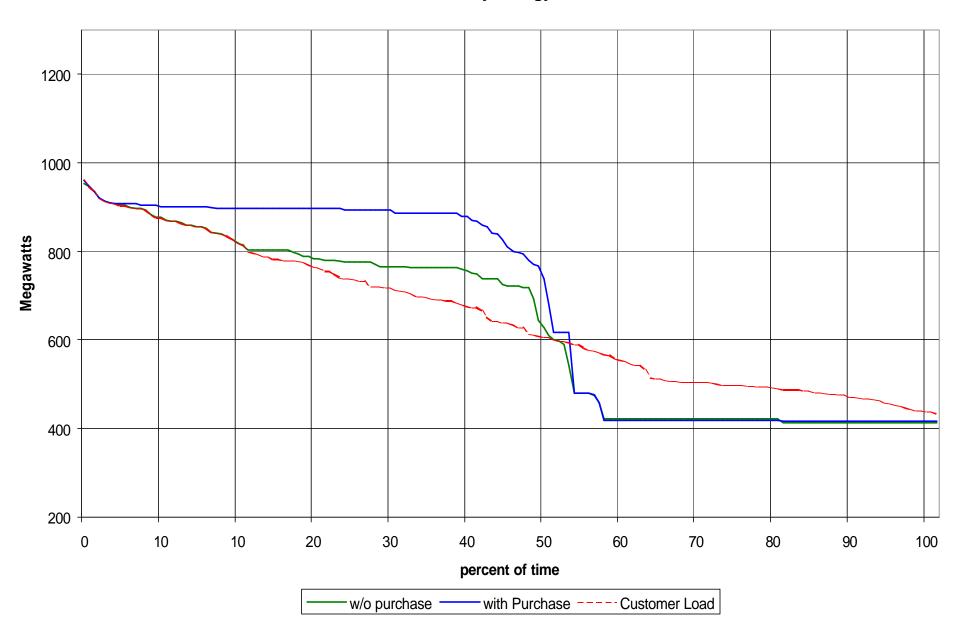

#### March Load/Capacity Duration Curve 80 Megawatt Onpeak Purchase Median Hydrology