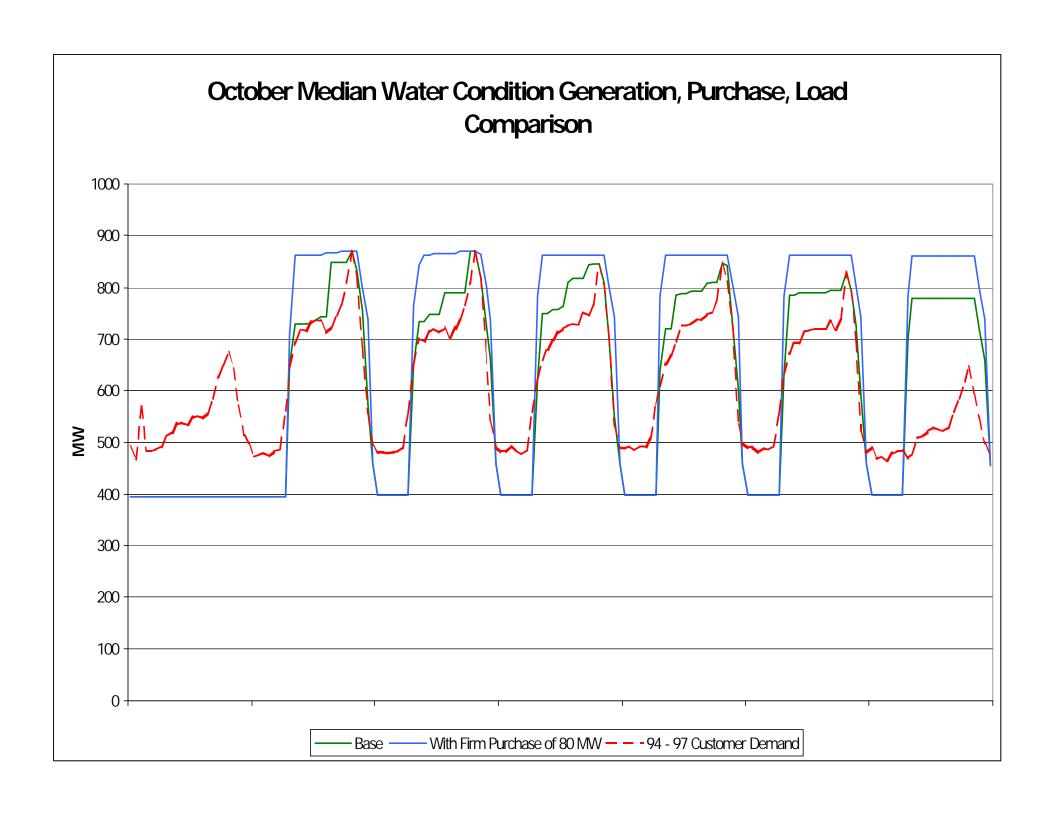

#### October Load/Capacity Duration Curve 80 Megawatt Onpeak Purchase Median Hydrology