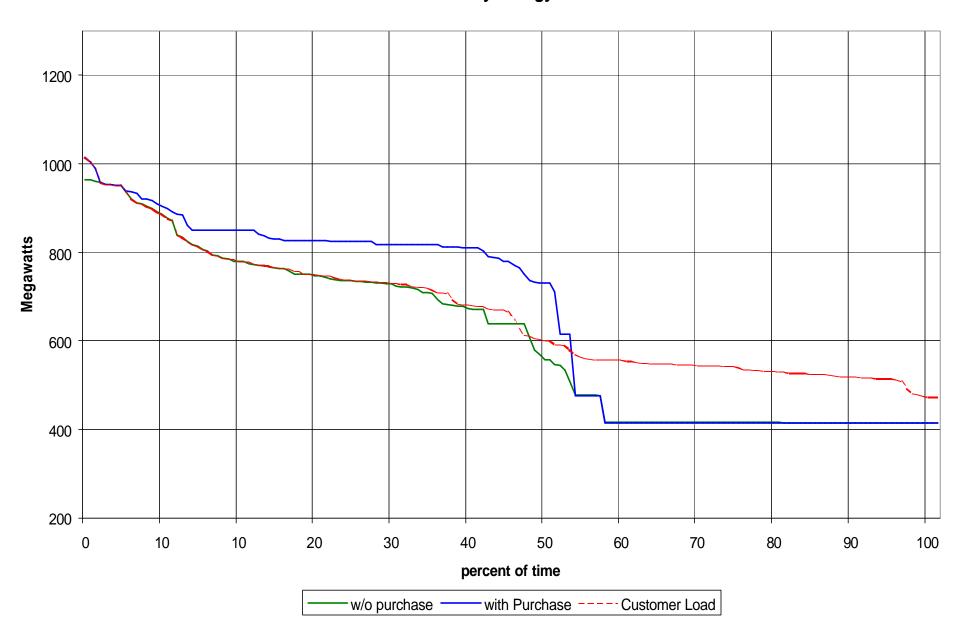

#### November Load/Capacity Duration Curve 80 Megawatt Onpeak Purchase Median Hydrology