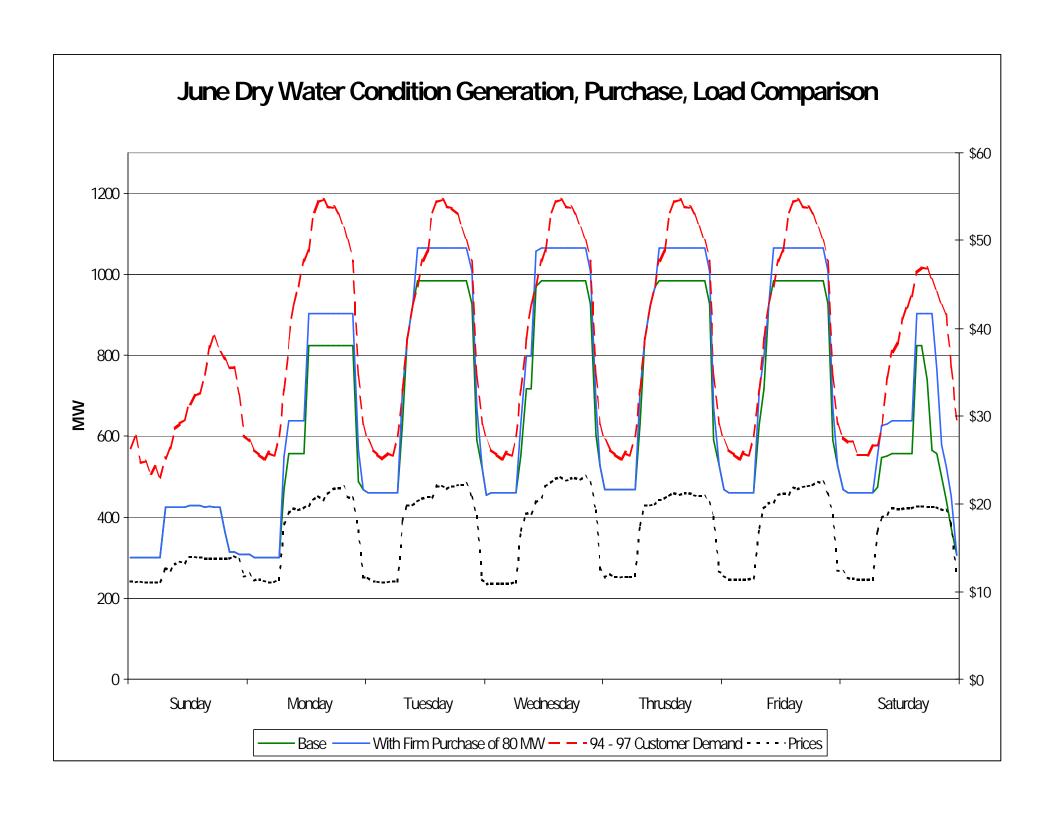

#### June Load/Capacity Duration Curve 80 Megawatt Onpeak Purchase Median Hydrology

# Hydro LP cases with dry hydrology and 24-hour prices