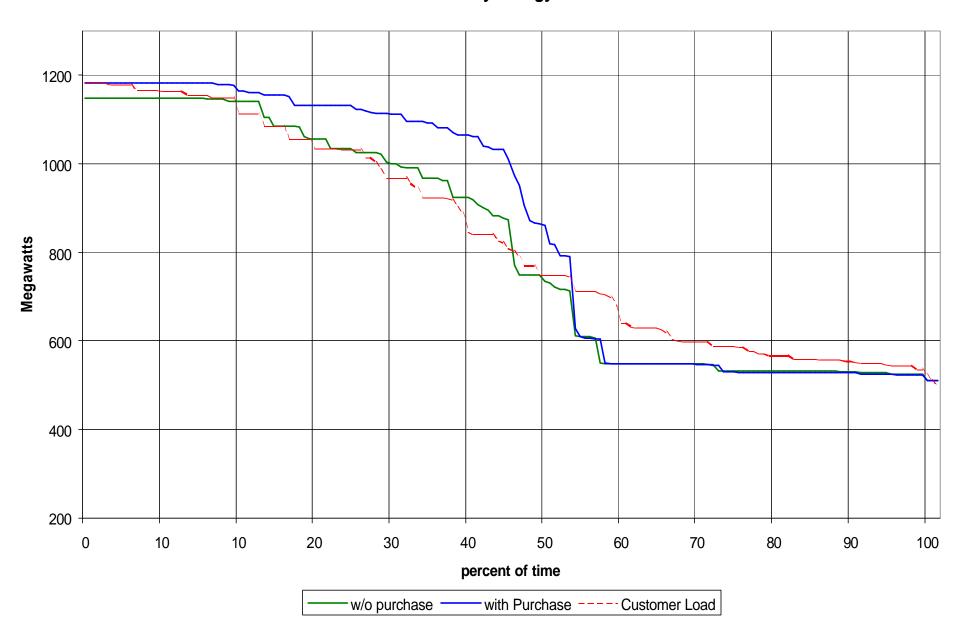

#### June Load/Capacity Duration Curve 80 Megawatt Onpeak Purchase Median Hydrology