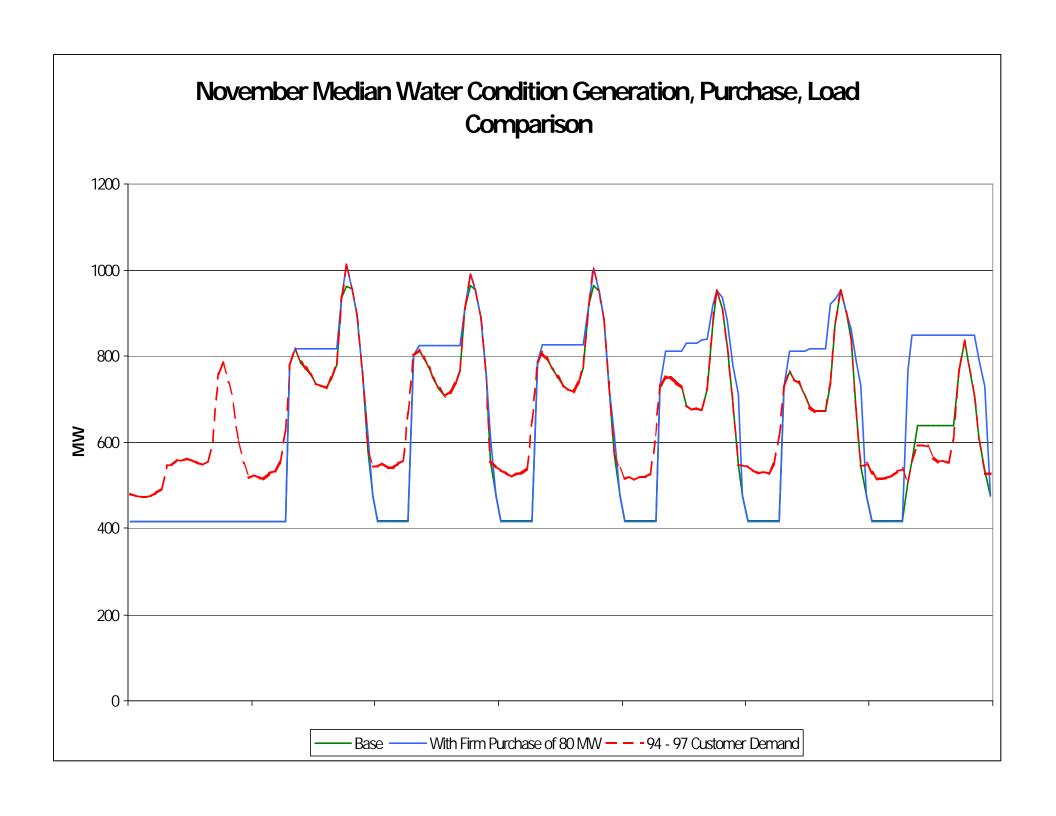

#### November Load/Capacity Duration Curve 80 Megawatt Onpeak Purchase Median Hydrology