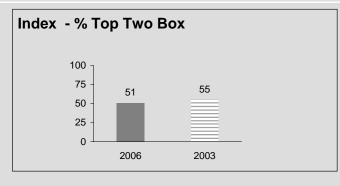

population of transportation and resource reviewers, they both represent the best list of reviewers that could be constructed. In the absence of any other lists to represent these populations, these lists were treated as the target population for this study. Results based on the data presented in this report, therefore, relate to these lists only and may not be generalizable to any other population of transportation and resource reviewers. For further details on list construction and methodology used for this study, please refer to Technical Notes in the Final Report.

Copyright © 2007 The Gallup Organization, Princeton, NJ. All rights reserved.

#### General

#### **Federal Highway Administration**

FHWA Survey of Transportation Agencies Rating Processes With Resource Agencies Region 1







|        | Gotten V                                                                                                                                                                                                | Vorse / P                                                                                                                                                                                                                                                                   | oor E                                                   | xcellent /                                                                       | Improved