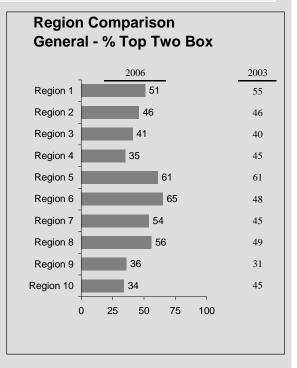

ulation of transportation and resource reviewers, they both represent the best list of reviewers that could be constructed. In the absence of any other lists to represent these populations, these lists were treated as the target population for this study. Results based on the data presented in this report, therefore, relate to these lists only and may not be generalizable to any other population of transportation and resource reviewers. For further details on list construction and methodology used for this study, please refer to Technical Notes in the Final Report.

Copyright © 2007 The Gallup Organization, Princeton, NJ. All rights reserved.

#### General

#### **Federal Highway Administration**

FHWA Survey of Transportation Agencies Rating Processes With Resource Agencies Region 1







|        | Gotten V                                                                                                                                                                                                | Vorse / P                                                                                                                                                                                                                                                                   | oor E                                                   | xcellent /                                                                       | Improved