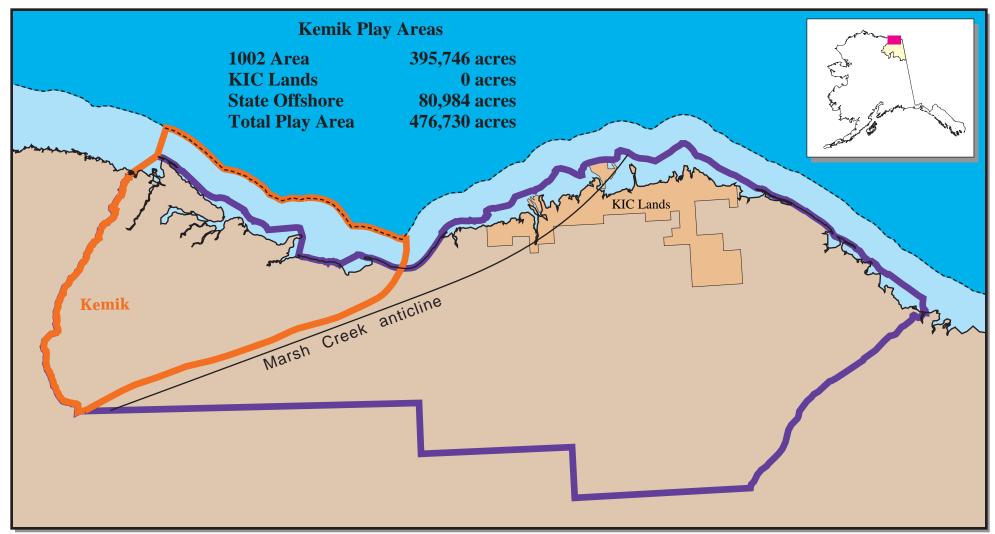

# P5 Kemik Play Description

| Topset Play           | <b>Undeformed Franklinian Play</b> |
|-----------------------|------------------------------------|
| <b>Turbidite Play</b> | <b>Deformed Franklinian Play</b>   |
| Wedge Play            | Thin-Skinned Thrust-Belt Play      |
| Thomson Play          | Ellesmerian Thrust-Belt Play       |
| Kemik Play            | Niguanak-Aurora Play               |
| Click on a play name  |                                    |