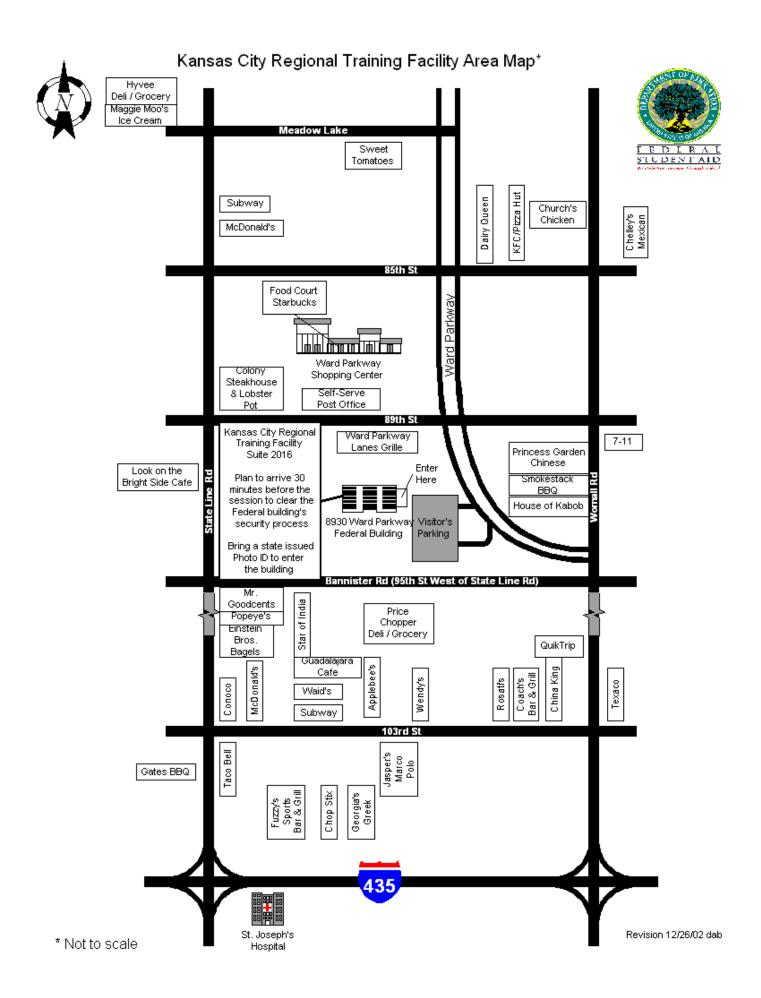

#### Directions from Kansas City International Airport to 8930 Ward Parkway Federal Center:

As you leave the airport, you will want to turn onto I-29 and US-71 North / I-435 West to St. Joseph/Topeka. Take I-435 South at Exit 17 toward Topeka. Continue on I-435 South. You will be on I-435 South (transitions to I-435 East) for about 43 miles. You will exit I-435 East at Exit 75B onto State Line Road North. Make a left turn, North onto State Line Road. Proceed to 89<sup>th</sup> St. Make a right turn, East onto 89<sup>th</sup> St. Proceed one block to Ward Parkway. Make a right turn, South onto Ward Parkway. The visitor's parking/entrance is clearly marked one-tenth of a mile after the turn. You must use the visitor's entrance on the East side of the building. Expect a 50 minute drive time.

#### Lunch:

This building does not have a cafeteria. Restaurants are on the area map below. Please allow yourself time to clear security to re-enter the building.