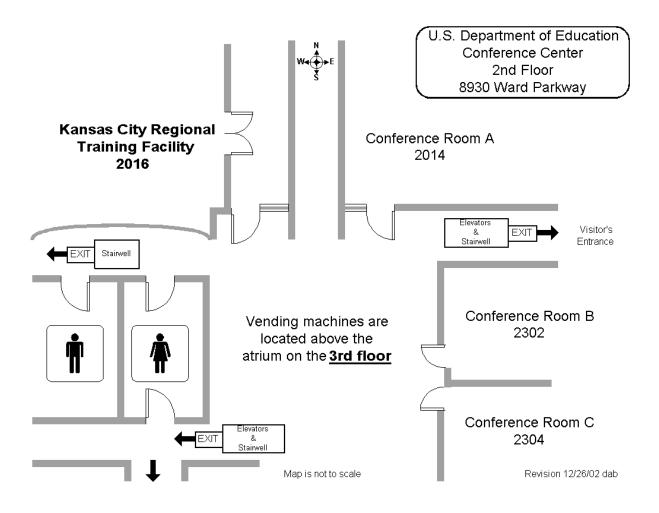

# Directions to the Kansas City Regional Training Facility in the 8930 Ward Parkway Federal Center:

Upon entering the building <u>you must have a valid state issued photo ID</u> to check in with security and proceed through the security process. The Regional Training Facility is room 2016, on the second floor. Elevators and stairwells are available behind the security entrance. Proceed to the second floor and enter through the double doors. Continue down the corridor. Upon reaching the atrium, the Regional Training Facility is on the right.

#### Restrooms:

Restrooms are located across from the RTF. See map below.

#### **Refreshment Policy:**

**Food will NOT** be allowed in the RTF. Please enjoy your refreshments in the atrium or the 3<sup>rd</sup> floor vending area, located directly above the atrium. See map below.