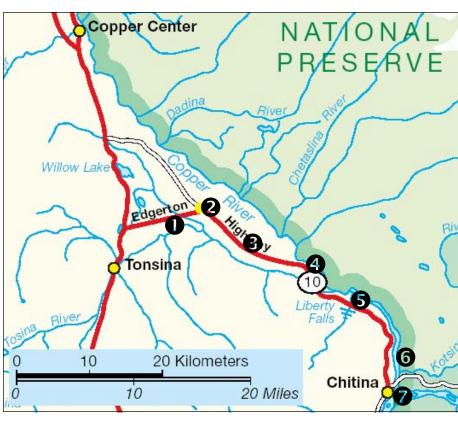

### **The Edgerton Highway**

|   | Name                      | Phone #  | Location   | Type of Accommodation                                                 |
|---|---------------------------|----------|------------|-----------------------------------------------------------------------|
| 1 | Wellwood Center B&B       | 822-3418 | Mile 5.7   | In-home B&B, trails, campsites                                        |
| 1 | Copper Moose B&B          | 822-4244 | Mile 5.8   | Bed & Breakfast.                                                      |
| 2 | Kenny Lake Mercantile     | 822-3313 | Mile 7.5   | RV, motel, gift shop, store, tent, diner, dump, gas, laundry, showers |
| 3 | Golden Spruce Cabins      | 822-5556 | Mile 9.9   | Log cabins, convenience store, showers, gifts                         |
| 4 | Bear and Bison B&B        | 822-4109 | Mile 17.2  | Bed & Bath on the Bluff                                               |
| 4 | Tonsina River Retreat     | 822-3078 | Mile 19.5  | Cabin, Sauna                                                          |
| 5 | Liberty Falls State Park  | None     | Mile 23.5  | Toilets, picnic tables, trails, waterfall                             |
| 6 | Chitina Guest Cabins      | 823-2266 | Mile 32.2  | Log Cabins                                                            |
| 6 | Fishwheel B&B             | None     | Mile 32.2  | Cabin, electricity, stove, heat, secluded                             |
| 6 | Caribou/Eagle Clan Cabins | 823-2223 | Mile 32-33 | Cabins, kitchens, views                                               |
| 7 | Hotel Chitina             | 823-2244 | Mile 33    | Restored historic hotel with rooms, saloon, restaurant.               |
| 7 | Chitina House B&B         | 823-2298 | Mile 33    | Continental breakfast, private rooms, shared bath                     |