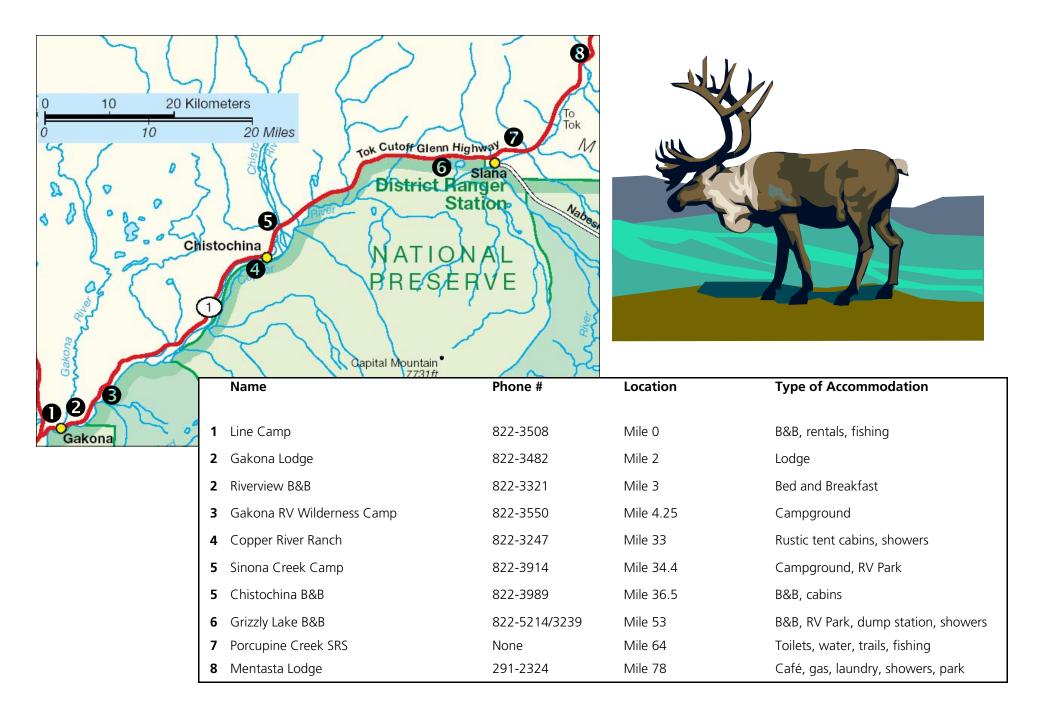

|
|---|----------------------|----------|-----------|------------------------------------------|
| 1 | Hart D. Ranch        | 822-3973 | Mile .5   | Lodge, RV Park, Art Gallery, Post Office |
| 2 | Huck Hobbit's        | 822-3196 | Mile 4    | B&B, camping, retreat                    |
| 3 | Twin Lakes Rest Area | 822-5238 | Mile 27.8 | Picnic tables, toilet, trash, fishing    |
| 4 | Sportsmen's Paradise | 822-5288 | Mile 28.5 | Lodge                                    |
| 5 | Jack Creek Rest Area | 822-5238 | Mile 35.3 | Picnic tables, toilet, trash, fishing    |
| 6 | End of the Road B&B  | 822-5312 | Mile 42   | Bed and Breakfast                        |
|   |                      |          |           |                                          |



#### The Tok Cutoff