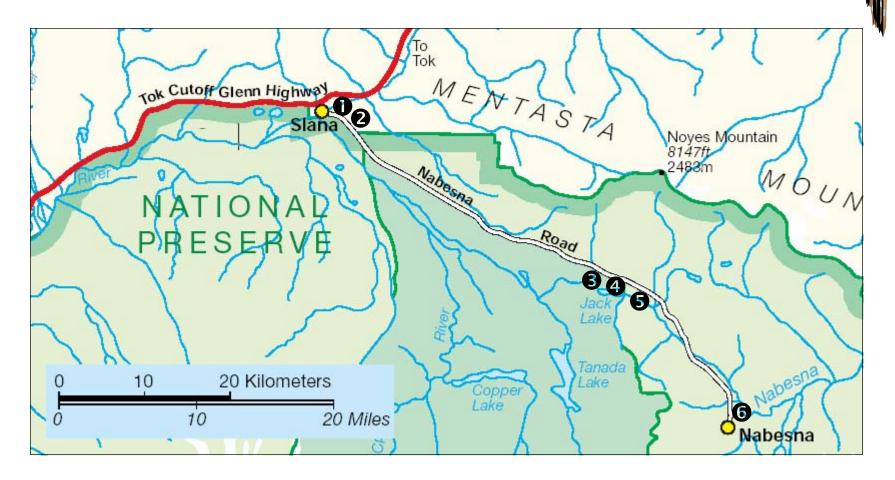

#### The Nabesna Road

|   | Name                 | Phone #  | Location  | Type of Accommodation                    |
|---|----------------------|----------|-----------|------------------------------------------|
| 1 | Hart D. Ranch        | 822-3973 | Mile .5   | Lodge, RV Park, Art Gallery, Post Office |
| 2 | Huck Hobbit's        | 822-3196 | Mile 4    | B&B, camping, retreat                    |
| 3 | Twin Lakes Rest Area | 822-5238 | Mile 27.8 | Picnic tables, toilet, trash, fishing    |
| 4 | Sportsmen's Paradise | 822-5288 | Mile 28.5 | Lodge                                    |
| 5 | Jack Creek Rest Area | 822-5238 | Mile 35.3 | Picnic tables, toilet, trash, fishing    |
| 6 | End of the Road B&B  | 822-5312 | Mile 42   | Bed and Breakfast                        |
|   |                      |          |           |                                          |