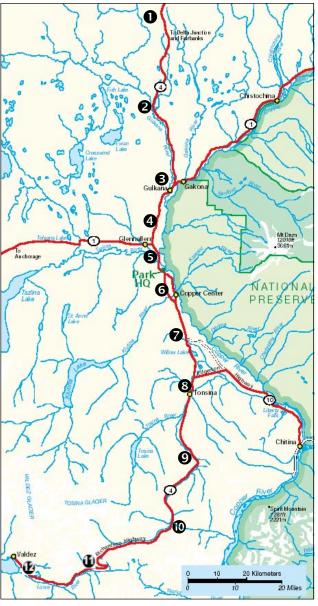

### **The Richardson Highway**

| 1 |    | Name                           | Phone    | Location           | Type of Accommodation                     |
|---|----|--------------------------------|----------|--------------------|-------------------------------------------|
|   | 1  | Paxson Lake Campground         | None     | Mile 189           | Dump Station, water, fishing              |
|   | 1  | Paxson Alpine Cabins           | 822-5972 | Mile 185.6         | Cabins, views                             |
|   | 1  | Paxson Inn & Lodge             | 822-3330 | Mile 185.5         | Lodge, restaurant, rooms, showers         |
| 1 | 1  | Meiers Lake Roadhouse          | 822-3151 | Mile 170           | Lodge                                     |
|   | 1  | Fielding Lake SRS              | None     | Mile 164           | Primitive camping                         |
| - | 2  | Sourdough Creek Campground     | None     | Mile 148           | Toilets, fishing, picnic spots, boat ramp |
| _ | 2  | Sourdough Roadhouse            | 822-7122 | Mile 147.5         | Cabins, RV Park, groceries, restaurant    |
|   | 3  | Gakona Junction Village        | 822-3664 | Mile 128.5         | Cabins, gas station                       |
|   | 4  | Dry Creek Campground           | None     | Mile 117.5         | Camping, Toilets, Water, Fishing, Shelter |
|   | 5  | Tazlina River RV Park          | 822-5434 | Mile 110.5         | RV Park with facilities                   |
| E | 6  | Sawing Logzz B&B               | 822-3242 | Mile 105 Old Rich. | Bed & Breakfast in large log home         |
|   | 6  | Copper River Princess          | 822-4000 | Mile 102           | Hotel, restaurant, tours, gift shop       |
|   | 6  | Copper Center Lodge            | 822-3245 | Mile 101           | Historic Roadhouse and Restaurant         |
|   | 6  | Klutina Salmon Camp            | 822-3991 | Mile 100.7         | RV Park, tents, etc                       |
|   | 6  | Grove's Klutina Fish Camp      | 822-5822 | Mile 100.5         | RV park, rooms, electricity, dump         |
|   | 6  | King for A Day                 | 822-3092 | Mile 100.5         | Hookups, tents, cabin, showers, laundry   |
|   | 7  | Grizzly Gifts Campground       | 822-3828 | Mile 93            | Campground, RV and tents, bar, café       |
|   | 8  | Squirrel Creek SRS             | None     | Mile 79.5          | Toilets, water, fishing                   |
|   | 9  | Tiekel River Lodge             | 822-3259 | Mile 56            | Cabins, deli-style food, gas, gifts       |
|   | 10 | Billy Mitchell Recreation Site | None     | Mile 47.8          | Rest area, outhouse, covered picnic areas |
|   | 11 | Blueberry Lake Campground      | None     | Mile 23            | Campsites, Toilets, trails, fishing       |
| 1 | 12 | Valdez Glacier Campground      | None     | Mile 3.5           | Campground                                |
|   |    |                                |          |                    |                                           |