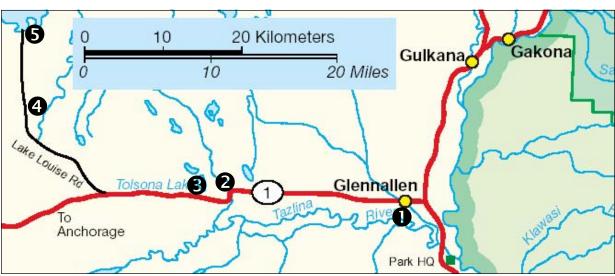

## The Glenn Highway

|   | Name                    | Phone #  | Location   | Type of Accommodation                      |
|---|-------------------------|----------|------------|--------------------------------------------|
| 1 | Northern Nights         | 822-3199 | Mile 188.9 | RV Park, campground, hookups, dump         |
| 1 | Fireweed Hill B&B       | 822-3627 | Mile 187.8 | Bed and Breakfast                          |
| 1 | Moose Horn RV Park      | 822-3953 | Mile 187.6 | Campground in downtown Glennallen          |
| 1 | Boardwalk Estates       | 822-4420 | Mile 187.4 | RV Park, hookups, etc                      |
| 1 | Cabins on the Glenn     | 822-5833 | Mile 187   | Hookups, gifts, laundry, showers           |
| 1 | Cranberry Hill House    | 822-3302 | Mile 187   | Theme rooms, video library, trails         |
| 1 | Caribou Hotel           | 822-3302 | Mile 187   | Full service hotel, restaurant, year-round |
| 1 | The Sports Page         | 822-5833 | Mile 187   | RV Park, Cabins, Showers                   |
| 2 | Tolsona Wilderness Camp | 822-3865 | Mile 173   | Showers, hookups, laundry, dump, views     |
| 3 | Tolsona Lake Resort     | 822-3433 | Mile 170.5 | Resort and Camper Parking                  |

#### Lake Louise Road off Glenn Highway at Mile 160

| 4 | Lake Louise Lodge           | 822-3311 | Mile 16.1 Lake Louise Road | Lodge and RV Parking     |
|---|-----------------------------|----------|----------------------------|--------------------------|
| 4 | Evergreen Lodge             | 822-3250 | Mile 16.5 Lake Louise Road | Lodge                    |
| 4 | Wolverine Lodge             | 822-3988 | Mile 16.7 Lake Louise Road | Lodge                    |
| 4 | The Point Lodge             | 822-5566 | Mile 17.2 Lake Louise Road | Restaurant, lodge, rooms |
| 5 | Lake Louise State Rec. Area | None     | Mile 19.3 Lake Louise Road | Campground, boat ramp    |