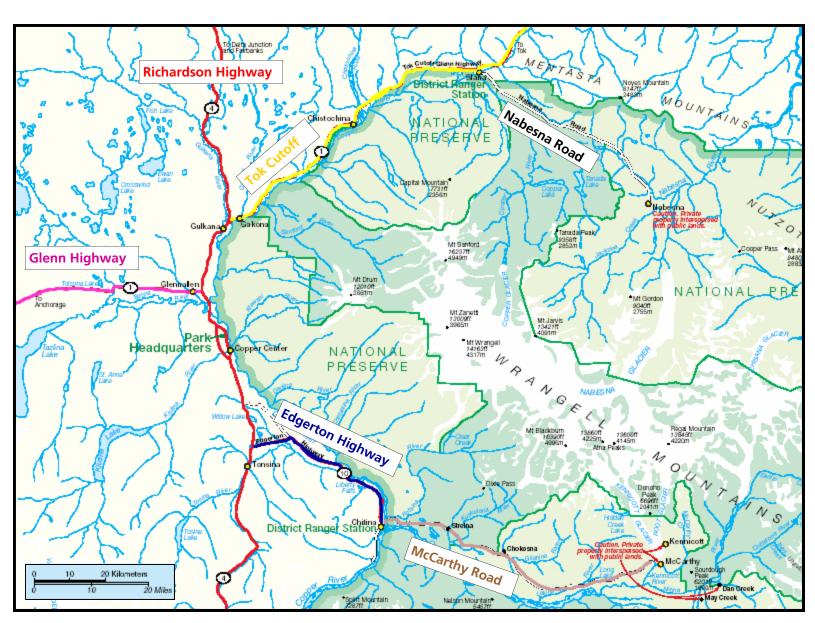

### **The Richardson Highway**

| 1 |    | Name                           | Phone    | Location           | Type of Accommodation                     |
|---|----|--------------------------------|----------|--------------------|-------------------------------------------|
|   | 1  | Paxson Lake Campground         | None     | Mile 189           | Dump Station, water, fishing              |
|   | 1  | Paxson Alpine Cabins           | 822-5972 | Mile 185.6         | Cabins, views                             |
|   | 1  | Paxson Inn & Lodge             | 822-3330 | Mile 185.5         | Lodge, restaurant, rooms, showers         |
| 1 | 1  | Meiers Lake Roadhouse          | 822-3151 | Mile 170           | Lodge                                     |
|   | 1  | Fielding Lake SRS              | None     | Mile 164           | Primitive camping                         |
| - | 2  | Sourdough Creek Campground     | None     | Mile 148           | Toilets, fishing, picnic spots, boat ramp |
| _ | 2  | Sourdough Roadhouse            | 822-7122 | Mile 147.5         | Cabins, RV Park, groceries, restaurant    |
|   | 3  | Gakona Junction Village        | 822-3664 | Mile 128.5         | Cabins, gas station                       |
|   | 4  | Dry Creek Campground           | None     | Mile 117.5         | Camping, Toilets, Water, Fishing, Shelter |
|   | 5  | Tazlina River RV Park          | 822-5434 | Mile 110.5         | RV Park with facilities                   |
| E | 6  | Sawing Logzz B&B               | 822-3242 | Mile 105 Old Rich. | Bed & Breakfast in large log home         |
|   | 6  | Copper River Princess          | 822-4000 | Mile 102           | Hotel, restaurant, tours, gift shop       |
|   | 6  | Copper Center Lodge            | 822-3245 | Mile 101           | Historic Roadhouse and Restaurant         |
|   | 6  | Klutina Salmon Camp            | 822-3991 | Mile 100.7         | RV Park, tents, etc                       |
|   | 6  | Grove's Klutina Fish Camp      | 822-5822 | Mile 100.5         | RV park, rooms, electricity, dump         |
|   | 6  | King for A Day                 | 822-3092 | Mile 100.5         | Hookups, tents, cabin, showers, laundry   |
|   | 7  | Grizzly Gifts Campground       | 822-3828 | Mile 93            | Campground, RV and tents, bar, café       |
|   | 8  | Squirrel Creek SRS             | None     | Mile 79.5          | Toilets, water, fishing                   |
|   | 9  | Tiekel River Lodge             | 822-3259 | Mile 56            | Cabins, deli-style food, gas, gifts       |
|   | 10 | Billy Mitchell Recreation Site | None     | Mile 47.8          | Rest area, outhouse, covered picnic areas |
|   | 11 | Blueberry Lake Campground      | None     | Mile 23            | Campsites, Toilets, trails, fishing       |
| 1 | 12 | Valdez Glacier Campground      | None     | Mile 3.5           | Campground                                |
|   |    |                                |          |                    |                                           |

## The Glenn Highway

|   | Name                    | Phone #  | Location   | Type of Accommodation                      |
|---|-------------------------|----------|------------|--------------------------------------------|
| 1 | Northern Nights         | 822-3199 | Mile 188.9 | RV Park, campground, hookups, dump         |
| 1 | Fireweed Hill B&B       | 822-3627 | Mile 187.8 | Bed and Breakfast                          |
| 1 | Moose Horn RV Park      | 822-3953 | Mile 187.6 | Campground in downtown Glennallen          |
| 1 | Boardwalk Estates       | 822-4420 | Mile 187.4 | RV Park, hookups, etc                      |
| 1 | Cabins on the Glenn     | 822-5833 | Mile 187   | Hookups, gifts, laundry, showers           |
| 1 | Cranberry Hill House    | 822-3302 | Mile 187   | Theme rooms, video library, trails         |
| 1 | Caribou Hotel           | 822-3302 | Mile 187   | Full service hotel, restaurant, year-round |
| 1 | The Sports Page         | 822-5833 | Mile 187   | RV Park, Cabins, Showers                   |
| 2 | Tolsona Wilderness Camp | 822-3865 | Mile 173   | Showers, hookups, laundry, dump, views     |
| 3 | Tolsona Lake Resort     | 822-3433 | Mile 170.5 | Resort and Camper Parking                  |

### **The Edgerton Highway**

|   | Name                      | Phone #  | Location   | Type of Accommodation                                                 |
|---|---------------------------|----------|------------|-----------------------------------------------------------------------|
| 1 | Wellwood Center B&B       | 822-3418 | Mile 5.7   | In-home B&B, trails, campsites                                        |
| 1 | Copper Moose B&B          | 822-4244 | Mile 5.8   | Bed & Breakfast.                                                      |
| 2 | Kenny Lake Mercantile     | 822-3313 | Mile 7.5   | RV, motel, gift shop, store, tent, diner, dump, gas, laundry, showers |
| 3 | Golden Spruce Cabins      | 822-5556 | Mile 9.9   | Log cabins, convenience store, showers, gifts                         |
| 4 | Bear and Bison B&B        | 822-4109 | Mile 17.2  | Bed & Bath on the Bluff                                               |
| 4 | Tonsina River Retreat     | 822-3078 | Mile 19.5  | Cabin, Sauna                                                          |
| 5 | Liberty Falls State Park  | None     | Mile 23.5  | Toilets, picnic tables, trails, waterfall                             |
| 6 | Chitina Guest Cabins      | 823-2266 | Mile 32.2  | Log Cabins                                                            |
| 6 | Fishwheel B&B             | None     | Mile 32.2  | Cabin, electricity, stove, heat, secluded                             |
| 6 | Caribou/Eagle Clan Cabins | 823-2223 | Mile 32-33 | Cabins, kitchens, views                                               |
| 7 | Hotel Chitina             | 823-2244 | Mile 33    | Restored historic hotel with rooms, saloon, restaurant.               |
| 7 | Chitina House B&B         | 823-2298 | Mile 33    | Continental breakfast, private rooms, shared bath                     |

### The McCarthy Road

|   |                             |                |                         | May C                                           |
|---|-----------------------------|----------------|-------------------------|-------------------------------------------------|
|   | Name                        | Phone #        | Location                | Type of Accommodation                           |
| 1 | Copper River Campground     | None           | Mile .1                 | Picnic tables, grills, pit toilet, river access |
| 3 | Strelna Zephyr Bunk House   | None           | Mile 14.5               | Cabins, sauna, trails, fishing                  |
| 4 | Currant Ridge Cabins        | 1-877-647-2442 | Mile 56.7               | Deluxe private log cabins                       |
| 5 | WSEN B&B                    | 554-4454       | Mile 58                 | Private cabins, breakfast, information          |
| 5 | Glacier View Campground     | 554-4490       | Mile 58.9               | Scenic & private campsites, bike rentals        |
| 5 | McCarthy Bed and Breakfast  | 554-4433       | Mile 60.5               | Breakfast, tours, information                   |
| 5 | Kennicott R. Lodge & Hostel | 554-4441       | Mile 60.5               | Cabins, wall tents, common area, kitchen        |
| 5 | Base Camp Root Glacier      | 746-0606       | End of the Road         | Camping, parking, phone, tire repair, info      |
| 6 | Ma Johnson Hotel            | 554-4402       | McCarthy                | Downtown McCarthy hotel                         |
| 6 | McCarthy Lodge              | 554-4402       | McCarthy                | Downtown McCarthy, restaurant, bar              |
| 6 | Lancaster Hotel             | 554-4402       | McCarthy                | Downtown McCarthy, backpacker's hotel           |
| 6 | Kennicott Glacier Lodge     | 800-582-5128   | Kennecott Main St.      | Modern hotel, home meals, showers               |
| 7 | 17 Silk Stocking Row        | 554-1717       | Kennecott-Silk Stocking | Rooms, cottage, views, kitchen                  |
| 7 | Kennicott Cottage           | 554-4460       | Kennecott               | Cabin                                           |
| 7 | Historic Kennicott B&B      | 554-4469       | Kennecott-Silk Stocking | Bed & Breakfast                                 |
| 7 | Historic Kennicott Cottage  | 554-1717       | Kennecott               | Cabin                                           |
| 7 | Kennecott Bed & Breakfast   | 554-4420       | Kennecott               | Two new apartments with kitchen & great view    |

#### The Nabesna Road

|   | Name                 | Phone #  | Location  | Type of Accommodation                    |
|---|----------------------|----------|-----------|------------------------------------------|
| 1 | Hart D. Ranch        | 822-3973 | Mile .5   | Lodge, RV Park, Art Gallery, Post Office |
| 2 | Huck Hobbit's        | 822-3196 | Mile 4    | B&B, camping, retreat                    |
| 3 | Twin Lakes Rest Area | 822-5238 | Mile 27.8 | Picnic tables, toilet, trash, fishing    |
| 4 | Sportsmen's Paradise | 822-5288 | Mile 28.5 | Lodge                                    |
| 5 | Jack Creek Rest Area | 822-5238 | Mile 35.3 | Picnic tables, toilet, trash, fishing    |
| 6 | End of the Road B&B  | 822-5312 | Mile 42   | Bed and Breakfast                        |
|   |                      |          |           |                                          |

#### The Tok Cutoff