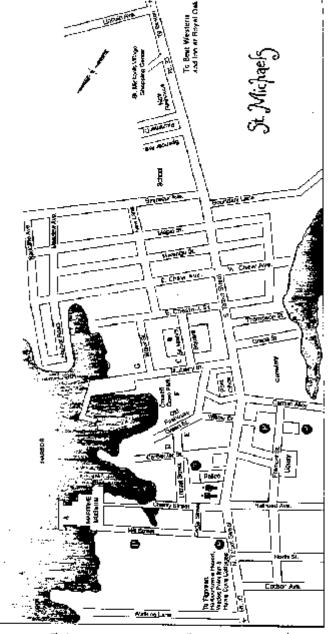

the barer was designated as \$2. Mary's Square, on area where 👵 (nootoosedin 1804 and Prantesed, the Kwin was laid trul io to the west and Bookbook's Square to the east. The Eocal point of three squares-Elamisco's Square to the runtly, Thompson's Square charches, schools and a cown market were established.

Since 1963, when St. Michaels celebrated its Sesquicentamial of the "Daths with the British", if has been fred souvered F. The tine restaurants and interesting shops ask to the surhience, mak KNAL offers a quiet chang and a safe, reaceful haven for a day, weekend or vacation to smoot the addunic streets and museums. eng Sa.Michaels a vigitor 3 delight.