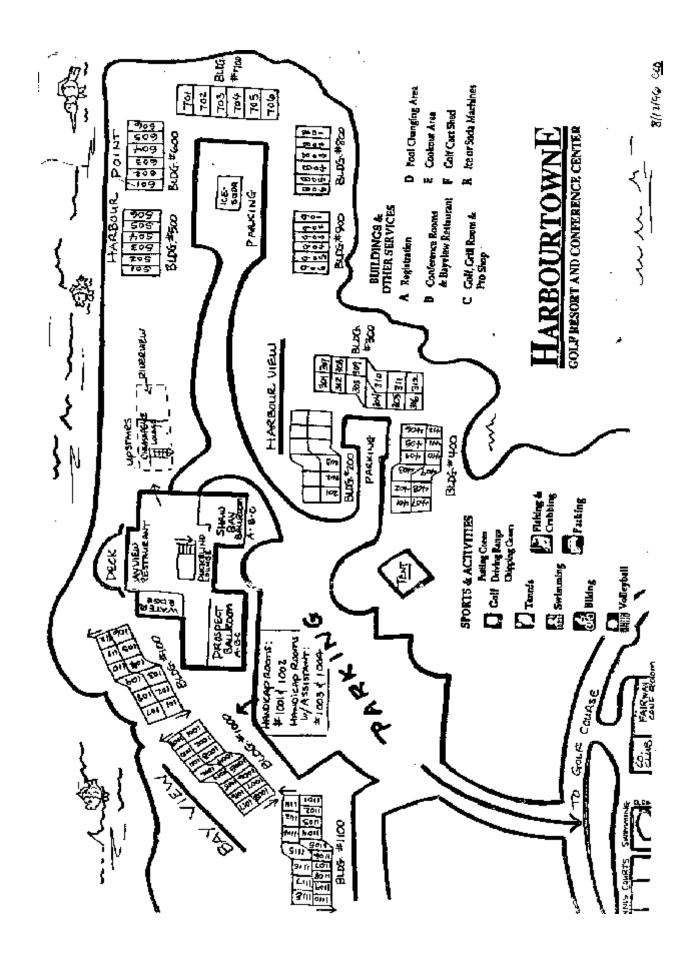

#### HARBORTOWNE GOLF RESORT & CONFERENCE CENTER

Route 33, ½ Mile North of St. Michaels, 1-800-446-9066

111 elegantly appointed waterfront rooms overlooking the Chesapeake Bay. Bayview Restaurant, Pete Dye golf course, pool and tennis compliment our complete resort and conference center.