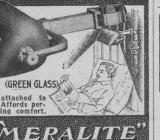

Wright Furniture at the Right Price

Showrooms, Candler Building,

MERALITE BED LAMP

This convenient, practical "Emeralite" Lamp fits any bed post—round, square, vertical or horizontal. Will not mar bed's finish. The emerald green glass shade with white glass lining protects the eyes and concentrates a soft, restful light right where you want it.