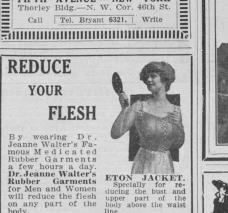

BE KIND TO YOUR EYES

G. Hepburn Wilson, M. B. FIFTH AVENUE - NEW YORK Call Tel. Bryant 6321. | Write

REDUCE YOUR FLESH a few hours a day.
Dr. Jeanne Walter's
Rubber Garments
for Men and Women
will reduce the flesh
on any part of the
body.

ETON JACKET.
Specially for reducing the bust and
upper part of the
body above the waist
line.

SPECIAL BUST REDUCER, \$5.00 With Coutil Back Chin Reducer \$2.00
Neck and Chin Reducer 3.00
Write today for further 3.00 DR. JEANNE WALTER,