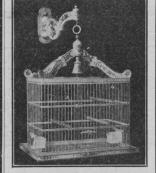

Now \$65

49-51 W. 23d St. Geiger & Braverman Bet. 5th &6th Aves. Furniture Company

Bird Cage

cage.
Those in black are especially smart with designs in gold lacquer.
Also painted in colors to match any dec-A feature is the sanitary base or pan that pulls out like a drawer. Hand-painted butterflies on sides of cage to hold cups.

Complete \$22.00 Cage, \$16.50 Size 13" x 20" long—Height 23\\\frac{23}{2}\'.

Mastick & Graham Interior Decorations.
8 East 37th Street, New York

511 6th Ave., near 31st St. 225 West 42d St., near Times Sq.