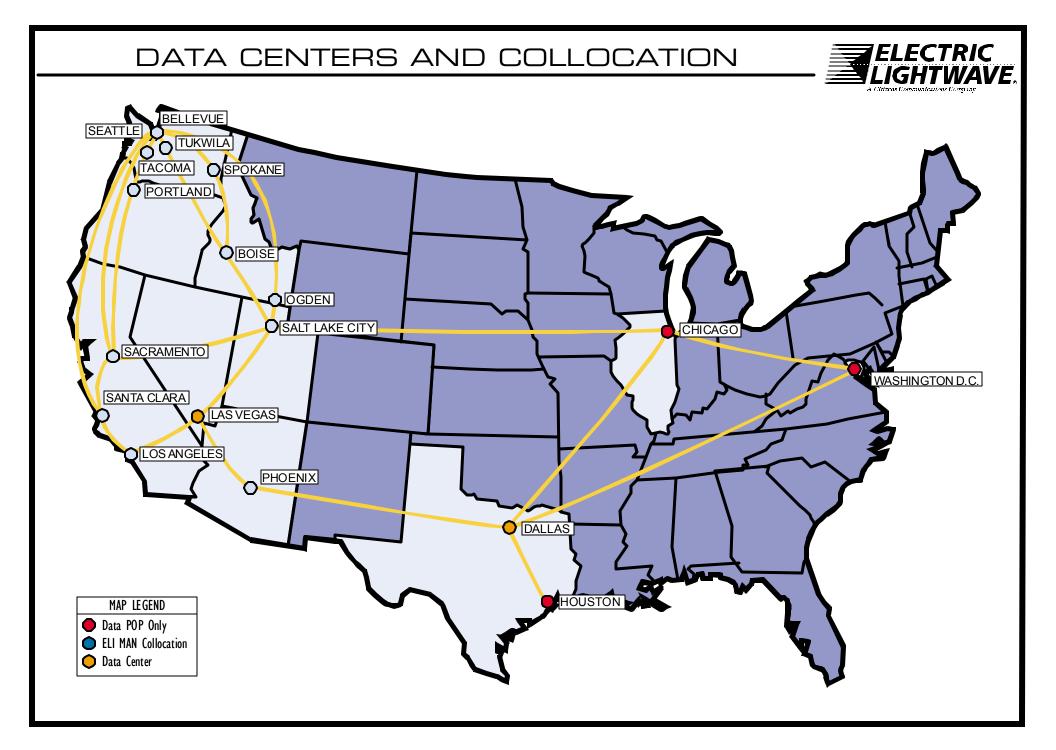

#### **Network Services**

- Metro Private Line DS1 to OC192 & Ethernet
- Long Haul Private Line DS1 to OC48
- ICB Services
  - o OC192
  - Wavelength Services
- Collocation
- Data Centers

Copyright © 2004 Electric Lightwave, LLC All Rights Reserved. All trademarks or registered trademarks are property of their respective owners.

In its full service markets, Electric Lightwave bundles its services to provide the convenience of a single bill and one number to call for service. These full service markets include Portland, Ore.; Seattle, Wash.; Sacramento, Calif.; Phoenix, Ariz.; Salt Lake City, Utah; Boise, Idaho; and Las Vegas, Nev.