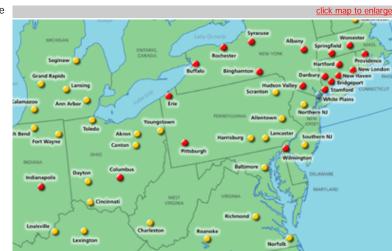

Fibertech has built extensive dark-fiber optic metro networks throughout tier II and III cities across the Eastern and Central U.S. Our networks are currently operational in Indianapolis; Syracuse, Albany, Binghamton, Buffalo and Rochester, NY; Pittsburgh; Hartford and New Haven, CT; Columbus, OH; Providence, RI; and Worcester and Springfield, MA.