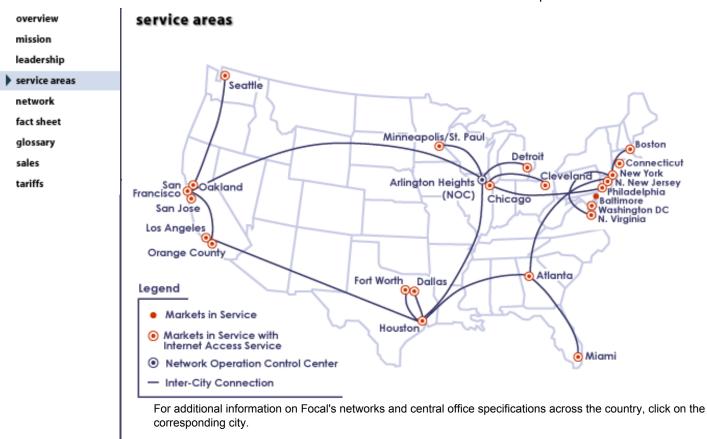

Focal can provide your business with a broad range of telecommunications solutions including local, long distance, toll free, international, dedicated Internet access, Integrated Voice and Data (IVAD), conference calling, and other products. Focal offers these services across the country in 23 of the top U.S. markets: Atlanta, Baltimore, Boston, Chicago, Cleveland, Connecticut, Dallas, Fort Worth, Detroit, Houston, Los Angeles, Miami, Minneapolis/St. Paul, New York, Northern New Jersey, Northern Virginia, Oakland, Orange County, CA, Philadelphia, San Francisco, San Jose, Seattle and Washington D.C. For a complete map of cities, see the service areas page.