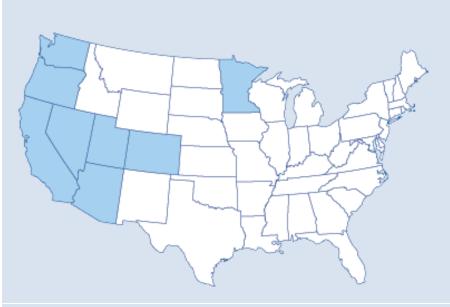

Focal can provide your business with a broad range of telecommunications solutions including local, long distance, toll free, international, dedicated Internet access, Integrated Voice and Data (IVAD), conference calling, and other products. Focal offers these services across the country in 23 of the top U.S. markets: Atlanta, Baltimore, Boston, Chicago, Cleveland, Connecticut, Dallas, Fort Worth, Detroit, Houston, Los Angeles, Miami, Minneapolis/St. Paul, New York, Northern New Jersey, Northern Virginia, Oakland, Orange County, CA, Philadelphia, San Francisco, San Jose, Seattle and Washington D.C. For a complete map of cities, see the service areas page.