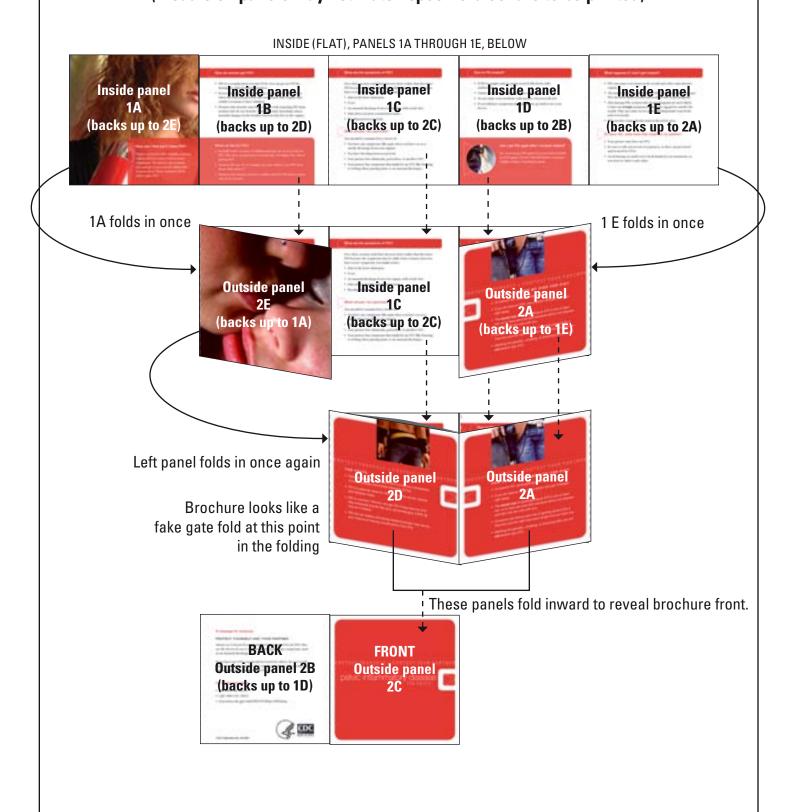

## **Printing Specifications**

| Job Title         | 10-panel brochure (English version of Genital HPV brochure)                                                                                                                                                                                                                |
|-------------------|----------------------------------------------------------------------------------------------------------------------------------------------------------------------------------------------------------------------------------------------------------------------------|
| Size              | $29.75 \times 6$ inches flat, folding to $6 \times 6$ inches. Inside panel widths: $1A = 5.875$ "; $1B = 5.9375$ "; $1C = 6$ "; $1D = 6$ "; $1E = 5.9375$ ". Outside panel widths: $2A = 5.9375$ "; $2B (BACK) = 6$ "; $2C(FRONT) = 6$ "; $2D = 5.9375$ "; $2E = 5.875$ ". |
| Pages             | 2 pages (one sheet). Fold lines indicated on lo-res dummy pdf.                                                                                                                                                                                                             |
| Inks              | 4c process + 1 PMS (PMS 1375C) plus flood satin aqueous coat (6/6).                                                                                                                                                                                                        |
| Quantity          |                                                                                                                                                                                                                                                                            |
| Stock             | 65# bright white gloss cover. Please use gloss cover with satin aqueous for specific desired effect. If heavier stock is used, the fold lines will not be accurate.                                                                                                        |
| Photos/Duotones   | Yes                                                                                                                                                                                                                                                                        |
| Bleeds            | Yes                                                                                                                                                                                                                                                                        |
| Traps/Screens     | Yes. Trapping will be the sole responsibility of the print vendor. Purchaser will not be held liable if the printer fails to create good traps.                                                                                                                            |
| Binding           | Fold (special fold—see printed sample to use as folding dummy) & trim. If heavier stock is used, the fold lines will not be accurate.                                                                                                                                      |
| Instructions      | See the bright pink fold instructions on the lo-res dummy pdf included in this package. See folding instructions attached to this pdf. The purchaser will also supply the printer with a printed sample to use as a dummy.                                                 |
| Final Files / Art | Print using the press-quality pdf (E04_Genital_HPV_press.pdf). Included in this package are 3 pdfs:  1. Lo-res pdf dummy (E04_Genital_HPV_dummy.pdf)  2. Press-quality pdf (E04_Genital_HPV_press.pdf)  3. Print specs.                                                    |
| Proof             | Send one set of color proofs to the contact person below. Please include composite proof and folded-to-size proof for each brochure.                                                                                                                                       |
| Delivery          |                                                                                                                                                                                                                                                                            |
| Contact           | If you have specific questions or concerns which the contact person listed above is not able to answer, please contact the designer:  Meryl Thomas , Palladian Partners, Inc.  Phone: 301-650-8660; email: mthomas@palladianpartners.com                                   |

## General FOLDING INSTRUCTIONS for 10-Panel Brochures (Visuals on panels may not match specific brochure to be printed)