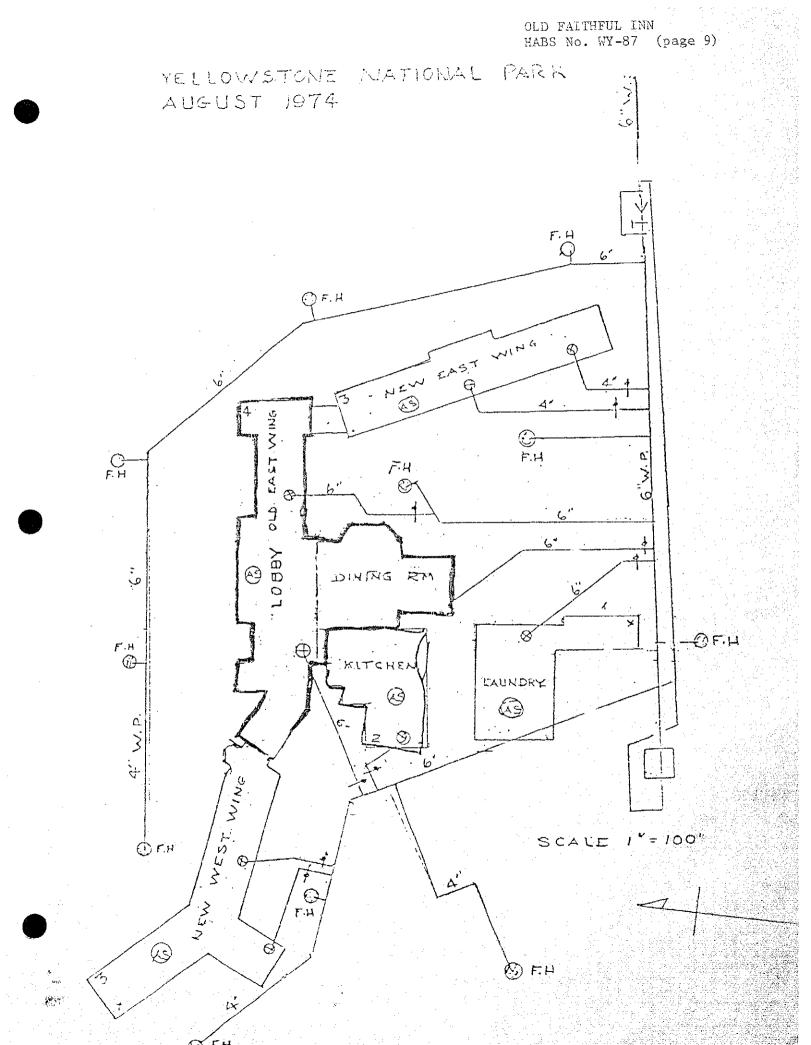

| operty is included in the<br>Utley<br>and Historic Preservation<br>3<br>- J.J. |



0

Addendum to Old Faithful Inn (Old Faithful Lodge, Old Faithful Tavern) Yellowstone National Park Teton County Wyoming

HABS No. WY-87

HABS WYD, 20-YELNAP, 1-

#### PHOTOGRAPHS

Historic American Buildings Survey National Park SERvice

U.S. Department of the Interior Washington, D.C. 20013-7127

#### HISTORIC AMERICAN BUILDINGS SURVEY

Index to Photographs Page 2

Addendum to: Old Faithful Inn (Old Faithful Lodge, Old Faithful Tavern) Yellowstone National Park Teton County Wyoming

NOTE: Photographs WY-87-1 through WY-87-14 were taken in 1981 and transmitted to the Library of Congress in 1983. The Index to Photographs for WY-87-1 through WY-87-14 is page 1.

Photographer: Jet T. Lowe, Summer 1989.

- WY-87-15 LOOKING WEST TOWARD OLD FAITHFUL INN. THE INN'S NAMESAKE, OLD FAITHFUL GEYSE