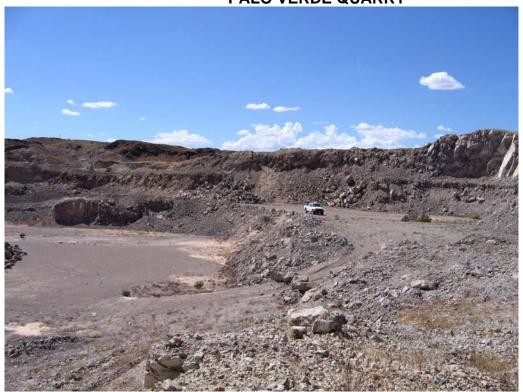

WD and quality):                                                                                                                                                                                                                    |
| Notes:  Start   2wd; good; gate @entrance (un lacked)  Y= 3691097 N                                                                                                                                                                                                           |
| C:\Documents and Settings\nheatwol\Local Settings\Temporary Internet Files\Content.IE5\GXMXOD6B\QuarrySiteVisitDataForm[2].doc Kim Garvey Page 1 8/22/2005                                                                                                                    |

# PALO VERDE QUARRY



Palo Verde Quarry looking northwest



Palo Verde Quarry looking north



Palo Verde Quarry looking west



Palo Verde Quarry looking south



Palo Verde Quarry looking east towards Colorado River

# PAYMASTER QUARRY (PROPOSED)

NO ACCESS TO SITE FOUND AND NO PHOTOS AVAILABLE

| Quarry Name: Quien Sabe                                              | Surveyor(s): Nich Heatwole & Haney Crouke                                            |  |
|----------------------------------------------------------------------|--------------------------------------------------------------------------------------|--|
| Quarry Ownership:                                                    | Date: 8/25/05                                                                        |  |
| ROW Ownership: