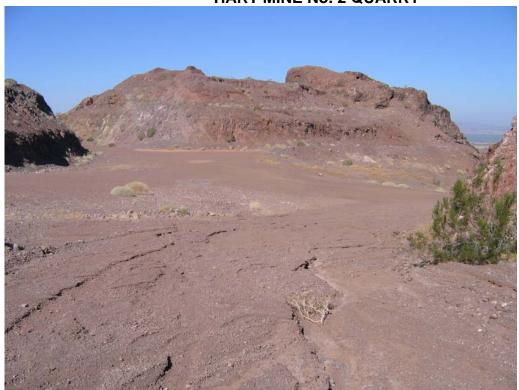

# **HART MINE No. 2 QUARRY**

Hart Mine #2 looking west at lower quarry

Hart Mine #2 looking east at upper quarry

Hart Mine #2 looking at small wash to the west and below quarry

Hart Mine #2 Arch near quarry site