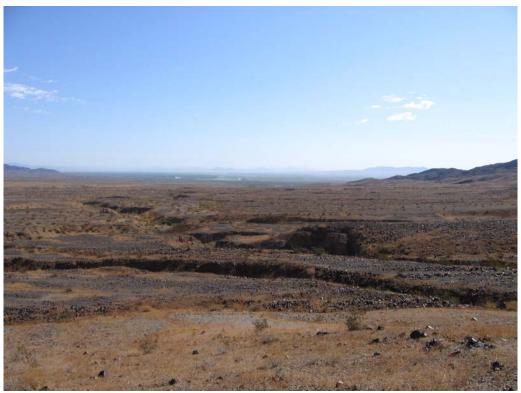

2) view of #1 3) view of #2 4) view of #3 5) view from #3

Adjoining Land Use: 7 from W + E from N + S S tourneds wush drawing b) view of #3 from E looking W into Quarry Cultural Resources: none Seen Debris/Vehicles/Hazmat dumping indicators: none Access Road condition (paved/gravel/dirt/4WD and quality): gravel, Zwd, good Notes: X:729261 E # 72729289 E #3 X-729370 E
Y:3843521 N # 74-3843409 #3 Y 3843119 N