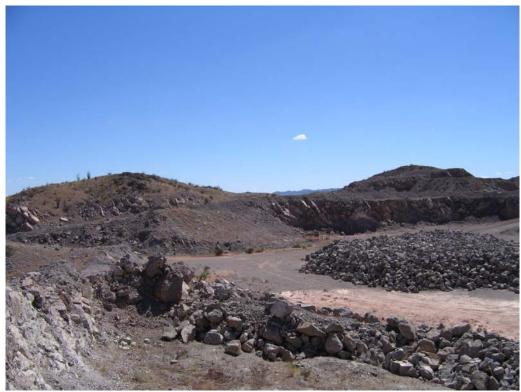

## **AGNES WILSON QUARRY**

Agnes Wilson Quarry looking south towards quarry site (Abandoned water tank in foreground)

Agnes Wilson Quarry looking south at wash headwaters and quarry edge

Agnes Wilson Quarry looking north at adjacent hillside

Agnes Wilson Quarry looking south towards road from wash

Surveyor(s): Nick Heatwole + Harvey Croutch Quarry Name: Bat (ave No. 1, 2, 3 Date: Quarry Ownership: Time (Start and End): /400 ROW Ownership: Weather/Temp: State: CA \$105°F, Partly Cloudy Skies, Wind 5+0mg Vegetation In disturbed area: Creosote, grass \$25% cover Surrounding quarry: (1805ote, brithlebush, catclaw acacia, mesquite, burroweed Along ROW: Along ROW: Habitat Associations: desert scrub Invasives present: Salt cedar (very Lew) 404 Needed (YIN) Wash drainage along bottom of face of hill along & edge Quarry (9/N): ROW (Y/N): 7 Wildlife DT habitat ( low likely hood Animals Seen: burro droppings present; observed a photos of Bighorn tracks & coyote tracks Photograph Descriptions: Iview of main quarry from W(up on ridge) bohing East