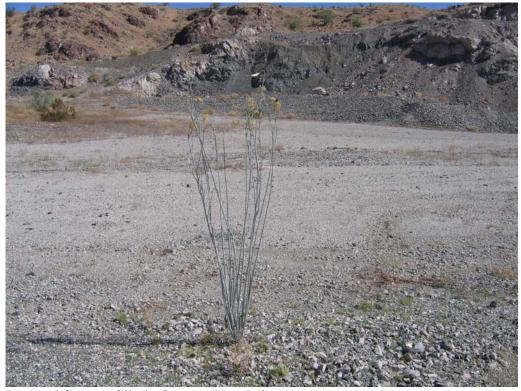

Page 1

CIBOLA (Hart Mine No. 1) QUARRY

Cibola (Hart Mine No. 1) looking across quarry floor towards northeast

Cibola (Hart Mine No. 1) small wash on southeast side draining into quarry floor

Cibola (Hart Mine No. 1) wash on west end draining towards west and ROwest

Unusual flora at Cibola Quarry (Hart Mine No. 1)

| Quarry Name: ¿agle Pass                         | Surveyor(s): Nick Heatwole + Harvey Croutch                                                                                                                        |
|-------------------------------------------------|--------------------------------------------------------------------------------------------------------------------------------------------------------------------|
| Quarry Ownership:                               | Date: 8/24/05                                                                                                                                                      |
| ROW Ownership:                                  | Time (Start and End): 12//                                                                                                                                         |
| State: CA                                       | Weather/Temp: Mostly Clear Skies, Wind from 5 5-10 mpl                                                                                                             |
| Vegetation                                      | A. F.                                                                                                                                                              |
| In disturbed area: Creasate, Atriplex           | Thekeweed                                                                                                                                                          |
| Surrounding quarry: (reosote, atrip             | lex, snake used, brittle bush, catclaw acasia                                                                                                                      |
| Along ROW: Creosote                             | burro<br>such exect, brittle bush, catalaw acasia                                                                                                                  |
| Habitat Associations: Pose/+                    |                                                                                                                                                                    |
| Invasives present: none                         |                                                                                                                                                                    |
|                                                 |                                                                                                                                                                    |
| Quarry (VIN): - another wash ROW (VIN): in Wash | adjacent to Quarry to South draining & coming out of canyon to NW of Quarry                                                                                        |
|                                                 |                                                                                                                                                                    |
| Wildlife                                        |                                                                                                                                                                    |
| DT habitat (VN): low likely hood                |                                                                                                                                                                    |
| Animals Seen: 78                                |                                                                                                                                                                    |
| Photograph Descriptions: Niev of Quan           | y from hill & South (looking North) 3) view : f hilkide to South Caring South<br>ry - wash draining into guarry 4) : ooking NNU @ wash adjacent to<br>Quarry to NW |
| Adjoining Land Use:                             | o to powerty to w                                                                                                                                                  |
|                                                 |                                                                                                                                                                    |
| Cultural Resources: none seem                   |                                                                                                                                                                    |
| •                                               |                                                                                                                                                                    |
| Debris/Vehicles/Hazmat dumping indic            | cators: ETTE SMe wildowt dunping along ROW beginning                                                                                                               |
| Access Road condition (paved/gravel/            | dirt/4WD and quality):                                                                                                                                             |
|                                                 | gravel, 4wd or 2nd w/ high clearance, poor                                                                                                                         |
| Notes.                                          | ,                                                                                                                                                                  |
| X:708381 E                                      |                                                                                                                                                                    |
| Y: 3850972                                      |                                                                                                                                                                    |
|                                                 |                                                                                                                                                                    |
| C:\Documents and Settings\nheatwol\Local Se     | ettings\Temporary Internet                                                                                                                                         |
|                                                 | D . F . 101 1                                                                                                                                                      |