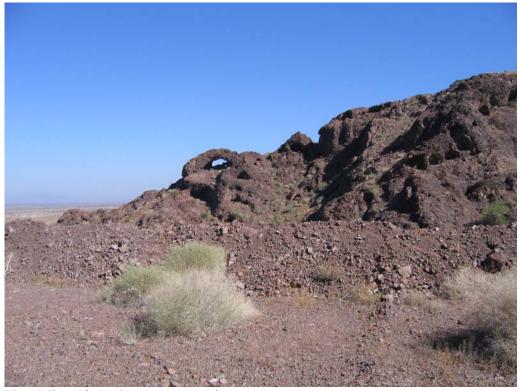

# **HART MINE No. 2 QUARRY**

Hart Mine #2 looking west at lower quarry

Hart Mine #2 looking east at upper quarry

Hart Mine #2 looking at small wash to the west and below quarry

Hart Mine #2 Arch near quarry site