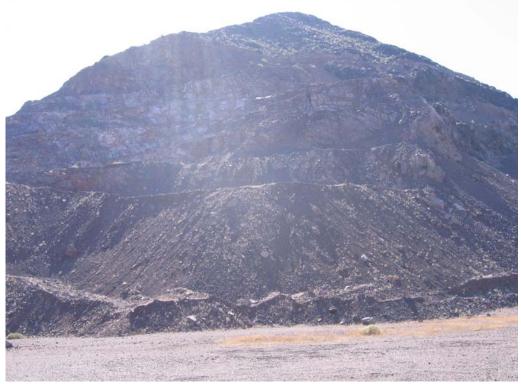

# **HART MINE No. 2 QUARRY**

Hart Mine #2 looking west at lower quarry

Hart Mine #2 looking east at upper quarry

Hart Mine #2 looking at small wash to the west and below quarry

Hart Mine #2 Arch near quarry site