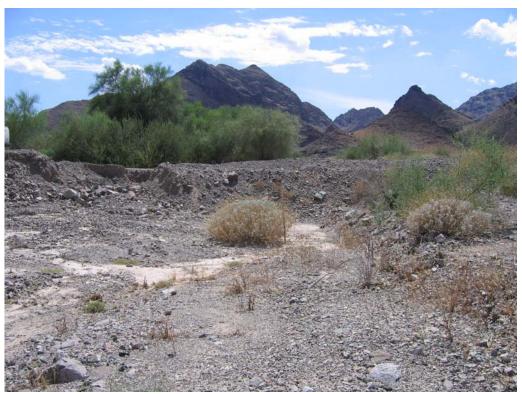

# **BAT CAVE No. 1 QUARRY**

Bat Cave Quarries looking E from hillside above

Bat Cave #1 looking east

Kim Garvey

| Quarry Name: (ibola (Hart Mine #1) Surveyor(s): Nick Heatrole Attacky Coutch Quarry Ownership: Date: 9/13/05  ROW Ownership: Time (Start and End): 1022  State: AZ Weather/Temp: 290°F, Clear, Calm                                                                                       |
|-------------------------------------------------------------------------------------------------------------------------------------------------------------------------------------------------------------------------------------------------------------------------------------------|
| Negetation In disturbed area: Crossole Brittle bush, Atriplex 220% cover Surrounding quarry: Creosole, Palo Verde, Ironwood, Smoketree, Saguaro, Ocotillo Along ROW: sange as above Habitat Associations: Palo Verde/ (reosote/ Iron wood Dosort Scrub Invasives present: salt cedar tree |
| Quarry (Y/N):   small wash draining in from SE<br>ROW (Y/N):                                                                                                                                                                                                                              |
| Wildlife DT habitat (YN): Yes, unlikely Animals Seen:                                                                                                                                                                                                                                     |
| Photograph Descriptions: 1) From SW to NE across disturbed area towards quarry 2) small which on SE side draining into flot disturbed area in the quarry Adjoining Land Use: YPG, BLM 3) plant?? - 4) wash on Werd chaining toward W- onto Row                                            |
| Cultural Resources: none                                                                                                                                                                                                                                                                  |
| Debris/Vehicles/Hazmat dumping indicators: none                                                                                                                                                                                                                                           |
| Access Road condition (paved/gravel/dirt/4WD and quality):  access not restricted 4Wd, rough gravel, washed out in a rewspots  Y: 3686 883 N                                                                                                                                              |
| C:\Documents and Settings\nheatwol\Local Settings\Temporary Internet Files\Content.IE5\GXMXOD6B\QuarrySiteVisitDataForm[2].doc                                                                                                                                                            |

Page 1

CIBOLA (Hart Mine No. 1) QUARRY

Cibola (Hart Mine No. 1) looking across quarry floor towards northeast

Cibola (Hart Mine No. 1) small wash on southeast side draining into quarry floor

Cibola (Hart Mine No. 1) wash on west end draining towards west and ROwest