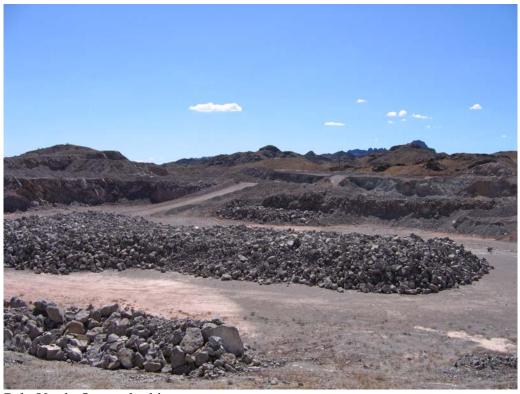

## **AGNES WILSON QUARRY**

Agnes Wilson Quarry looking south towards quarry site (Abandoned water tank in foreground)

Agnes Wilson Quarry looking south at wash headwaters and quarry edge

Agnes Wilson Quarry looking north at adjacent hillside