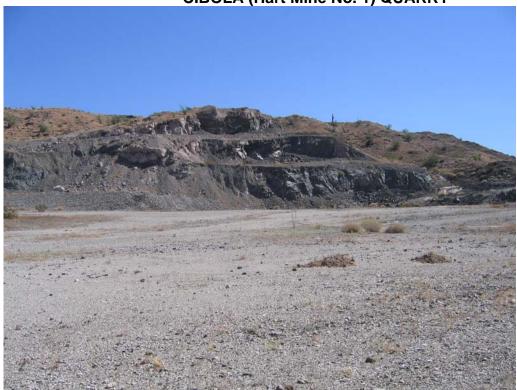

# **BAT CAVE No. 1 QUARRY**

Bat Cave Quarries looking E from hillside above

Bat Cave #1 looking east

Kim Garvey

| Quarry Name: (ibola (Hart Mine #1) Surveyor(s): Nick Heatrole Attacky Coutch Quarry Ownership: Date: 9/13/05  ROW Ownership: Time (Start and End): 1022  State: AZ Weather/Temp: 290°F, Clear, Calm                                                                                       |
|-------------------------------------------------------------------------------------------------------------------------------------------------------------------------------------------------------------------------------------------------------------------------------------------|
| Negetation In disturbed area: Crossole Brittle bush, Atriplex 220% cover Surrounding quarry: Creosole, Palo Verde, Ironwood, Smoketree, Saguaro, Ocotillo Along ROW: sange as above Habitat Associations: Palo Verde/ (reosote/ Iron wood Dosort Scrub Invasives present: salt cedar tree |
| Quarry (Y/N):   small wash draining in from SE<br>ROW (Y/N):                                                                                                                                                                                                                              |
| Wildlife DT habitat (YN): Yes, unlikely Animals Seen:                                                                                                                                                                                                                                     |
| Photograph Descriptions: 1) From SW to NE across disturbed area towards quarry 2) small which on SE side draining into flot disturbed area in the quarry Adjoining Land Use: YPG, BLM 3) plant?? - 4) wash on Werd chaining toward W- onto Row                                            |
| Cultural Resources: none                                                                                                                                                                                                                                                                  |
| Debris/Vehicles/Hazmat dumping indicators: none                                                                                                                                                                                                                                           |
| Access Road condition (paved/gravel/dirt/4WD and quality):  access not restricted 4Wd, rough gravel, washed out in a rewspots  Y: 3686 883 N                                                                                                                                              |
| C:\Documents and Settings\nheatwol\Local Settings\Temporary Internet Files\Content.IE5\GXMXOD6B\QuarrySiteVisitDataForm[2].doc                                                                                                                                                            |

Page 1

CIBOLA (Hart Mine No. 1) QUARRY

Cibola (Hart Mine No. 1) looking across quarry floor towards northeast

Cibola (Hart Mine No. 1) small wash on southeast side draining into quarry floor

Cibola (Hart Mine No. 1) wash on west end draining towards west and ROwest