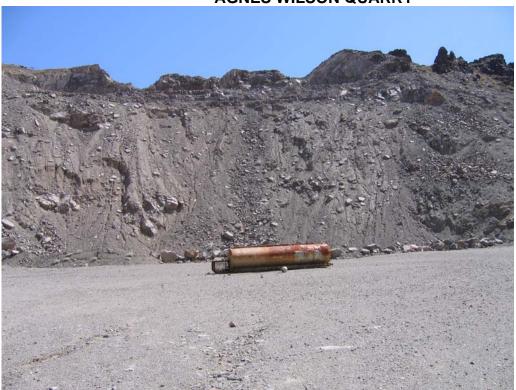

## **AGNES WILSON QUARRY**

Agnes Wilson Quarry looking south towards quarry site (Abandoned water tank in foreground)

Agnes Wilson Quarry looking south at wash headwaters and quarry edge

Agnes Wilson Quarry looking north at adjacent hillside