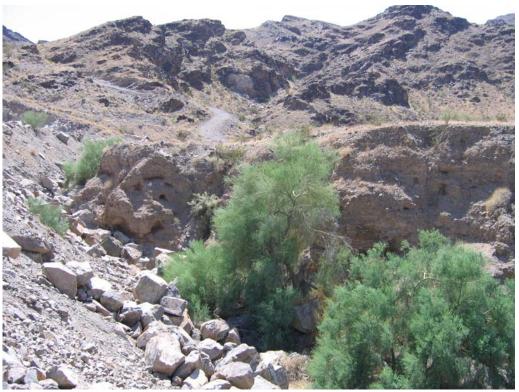

## **AGNES WILSON QUARRY**

Agnes Wilson Quarry looking south towards quarry site (Abandoned water tank in foreground)

Agnes Wilson Quarry looking south at wash headwaters and quarry edge

Agnes Wilson Quarry looking north at adjacent hillside