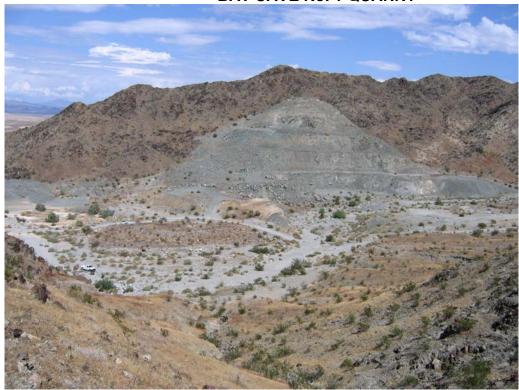

Ehrenberg Quarry looking east at wash crossing at Right of Way

| Quarry Name: Hait Mine # 1(1)                                                                                                                                     | Surveyor(s): Nicle Heatwole + Harvey Crautel.  Date: 9/13/05                                           |  |
|-------------------------------------------------------------------------------------------------------------------------------------------------------------------|--------------------------------------------------------------------------------------------------------|--|
| ROW Ownership:                                                                                                                                                    | Time (Start and End): 0915 0955                                                                        |  |
| State:                                                                                                                                                            | Weather/Temp: ~ & F, Calm, Clear                                                                       |  |
| Vegetation In disturbed area: - 19% Lover Cree Surrounding quarry: Creosote, Palo Ver Along ROW: Same as a Habitat Associations: Palo Verde/Cr Invasives present: | rote Brithebush, Atriplex milk weeds, de, Iron wood, Brithebush, Atriplex sore                         |  |
| Quarry (YN)  ROW (Y/N): y - large wash crossing                                                                                                                   | ng along main road                                                                                     |  |
| Wildlife DT habitat (Y/N): yes, unlikely Animals Seen: TV, LT Hawk                                                                                                |                                                                                                        |  |
| Photograph Descriptions: i) From & toward  3) Small wash bel  Adjoining Land Use: BLM, YPG                                                                        | SW looking @ Lover Durry Drom W towards & looking Dupper<br>ow quarry From E looking to 4) Arch granny |  |
| Cultural Resources: Indian Buri                                                                                                                                   | al Earn? Location unknown (Mikehlulker)<br>rumoved Stove Dunn                                          |  |
| Debris/Vehicles/Hazmat dumping indicators: Nove                                                                                                                   |                                                                                                        |  |
| Access Road condition (paved/gravel/d                                                                                                                             | TWO REQUITED, SOLL                                                                                     |  |
|                                                                                                                                                                   | enfrance to ristrict washed out in a complespots red (5-66)                                            |  |
| X: 722649 E<br>Y: 3685267 N                                                                                                                                       |                                                                                                        |  |
| C:\Documents and Settings\nheatwol\Local Set<br>Files\Content.IE5\GXMXOD6B\QuarrySiteVis                                                                          | sitDataForm[2].doc                                                                                     |  |
| Kim Garvey Page                                                                                                                                                   | 0/22/2003                                                                                              |  |

# **HART MINE No. 2 QUARRY**

Hart Mine #2 looking west at lower quarry

Hart Mine #2 looking east at upper quarry

Hart Mine #2 looking at small wash to the west and below quarry

Hart Mine #2 Arch near quarry site