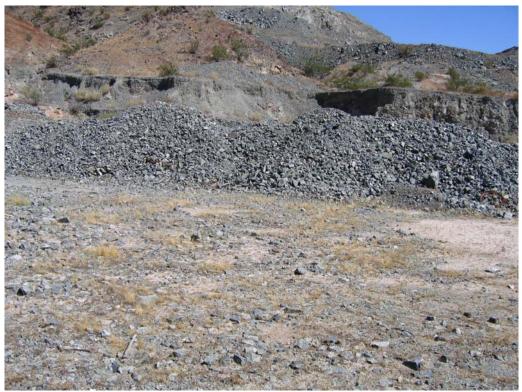

# **BAT CAVE No. 1 QUARRY**

Bat Cave Quarries looking E from hillside above

Bat Cave #1 looking east

Kim Garvey

| Quarry Name: (ibola (Hart Mine #1) Surveyor(s): Nick Heatrole Attacky Coutch Quarry Ownership: Date: 9/13/05  ROW Ownership: Time (Start and End): 1022  State: AZ Weather/Temp: 290°F, Clear, Calm                                                                                       |
|-------------------------------------------------------------------------------------------------------------------------------------------------------------------------------------------------------------------------------------------------------------------------------------------|
| Negetation In disturbed area: Crossole Brittle bush, Atriplex 220% cover Surrounding quarry: Creosole, Palo Verde, Ironwood, Smoketree, Saguaro, Ocotillo Along ROW: sange as above Habitat Associations: Palo Verde/ (reosote/ Iron wood Dosort Scrub Invasives present: salt cedar tree |
| Quarry (Y/N):   small wash draining in from SE<br>ROW (Y/N):                                                                                                                                                                                                                              |
| Wildlife DT habitat (YN): Yes, unlikely Animals Seen:                                                                                                                                                                                                                                     |
| Photograph Descriptions: 1) From SW to NE across disturbed area towards quarry 2) small which on SE side draining into flot disturbed area in the quarry Adjoining Land Use: YPG, BLM 3) plant?? - 4) wash on Werd chaining toward W- onto Row                                            |
| Cultural Resources: none                                                                                                                                                                                                                                                                  |
| Debris/Vehicles/Hazmat dumping indicators: none                                                                                                                                                                                                                                           |
| Access Road condition (paved/gravel/dirt/4WD and quality):  access not restricted 4Wd, rough gravel, washed out in a rewspots  Y: 3686 883 N                                                                                                                                              |
| C:\Documents and Settings\nheatwol\Local Settings\Temporary Internet Files\Content.IE5\GXMXOD6B\QuarrySiteVisitDataForm[2].doc                                                                                                                                                            |

Page 1

CIBOLA (Hart Mine No. 1) QUARRY

Cibola (Hart Mine No. 1) looking across quarry floor towards northeast

Cibola (Hart Mine No. 1) small wash on southeast side draining into quarry floor

Cibola (Hart Mine No. 1) wash on west end draining towards west and ROwest