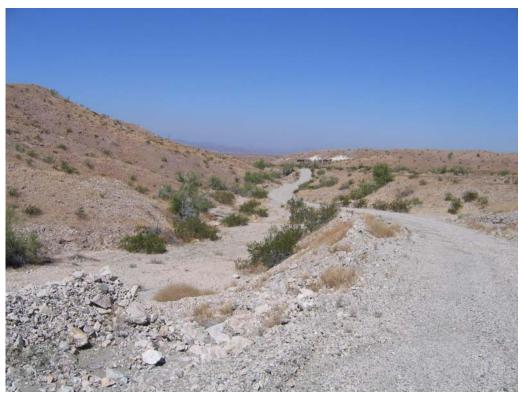

## **AGNES WILSON QUARRY**

Agnes Wilson Quarry looking south towards quarry site (Abandoned water tank in foreground)

Agnes Wilson Quarry looking south at wash headwaters and quarry edge

Agnes Wilson Quarry looking north at adjacent hillside

Agnes Wilson Quarry looking south towards road from wash

Surveyor(s): Nick Heatwole + Harvey Croutch Quarry Name: Bat (ave No. 1, 2, 3 Date: Quarry Ownership: Time (Start and End): /400 ROW Ownership: Weather/Temp: State: CA \$105°F, Partly Cloudy Skies, Wind 5+0mg Vegetation In disturbed area: Creosote, grass \$25% cover Surrounding quarry: (1805ote, brithlebush, catclaw acacia, mesquite, burroweed Along ROW: Along ROW: Habitat Associations: desert scrub Invasives present: Salt cedar (very Lew) 404 Needed (YIN) Wash drainage along bottom of face of hill along & edge Quarry (9/N): ROW (Y/N): 7 Wildlife DT habitat ( low likely hood Animals Seen: burro droppings present; observed a photos of Bighorn tracks & coyote tracks Photograph Descriptions: Iview of main quarry from W(up on ridge) bohing East