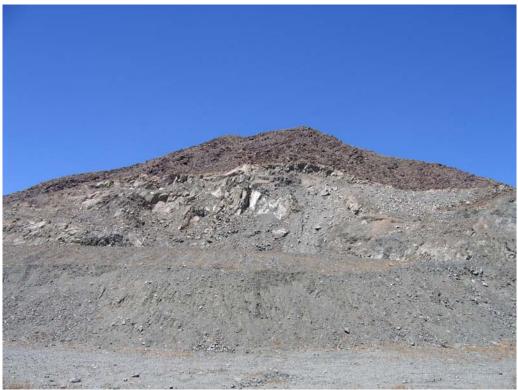

Page 1

CIBOLA (Hart Mine No. 1) QUARRY

Cibola (Hart Mine No. 1) looking across quarry floor towards northeast

Cibola (Hart Mine No. 1) small wash on southeast side draining into quarry floor

Cibola (Hart Mine No. 1) wash on west end draining towards west and ROwest