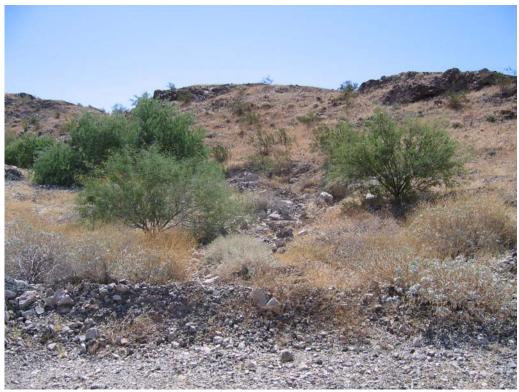

## **AGNES WILSON QUARRY**

Agnes Wilson Quarry looking south towards quarry site (Abandoned water tank in foreground)

Agnes Wilson Quarry looking south at wash headwaters and quarry edge

Agnes Wilson Quarry looking north at adjacent hillside

Agnes Wilson Quarry looking south towards road from wash

Surveyor(s): Nick Heatwole + Harvey Croutch Quarry Name: Bat (ave No. 1, 2, 3 Date: Quarry Ownership: Time (Start and End): /400 ROW Ownership: Weather/Temp: State: CA \$105°F, Partly Cloudy Skies, Wind 5+0mg Vegetation In disturbed area: Creosote, grass \$25% cover Surrounding quarry: (1805ote, brithlebush, catclaw acacia, mesquite, burroweed Along ROW: Along ROW: Habitat Associations: desert scrub Invasives present: Salt cedar (very Lew) 404 Needed (YIN) Wash drainage along bottom of face of hill along & edge Quarry (9/N): ROW (Y/N): 7 Wildlife DT habitat ( low likely hood Animals Seen: burro droppings present; observed a photos of Bighorn tracks & coyote tracks Photograph Descriptions: Iview of main quarry from W(up on ridge) bohing East