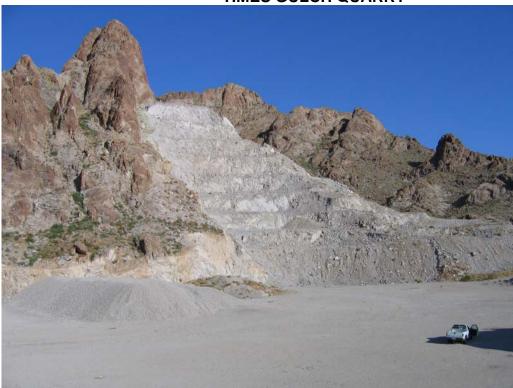

umb/High Descrt

Invasives present: none

404 Needed (PIN) Silver Creek Wosh & Times Gulch

Quarry (Y/N):

ROW (DIN): Load in wash downstream from quarry

Wildlife

DT habitat (DN): low likelyhood

Animals Seen: none

Photograph Descriptions: 1 Luarry looking N :) small wash in quarry along read 2) warry + road (Row) w/wash

Adjoining Land Use: BLM7

Cultural Resources: none seen

Debris/Vehicles/Hazmat dumping indicators: Some debris present, history of dumping (been cleaned up)

Access Road condition (paved/gravel/dirt/4WD and quality): gravel zwd god

Notes:

shooters showed up while surveying.

GPS X: T32837 Y: 3819959

C:\Documents and Settings\nheatwol\Local Settings\Temporary Internet Files\Content.IE5\GXMXOD6B\QuarrySiteVisitDataForm[2].doc Page 1 Kim Garvey

# TIMES GULCH QUARRY



Times Gulch Quarry looking north towards quarry face



Times Gulch Quarry and wash



Times Gulch wash along Right of Way

|                                                                                     | Surveyorist Alick Has                 | tilal landonth                                                       |
|-------------------------------------------------------------------------------------|---------------------------------------|----------------------------------------------------------------------|
| Quarry Name: Trigo                                                                  | Surveyor(s): Nick Hea. Date: 9/13/05  | THORE + HONGOOMS                                                     |
| Quarry Ownership: OROW Ownership: