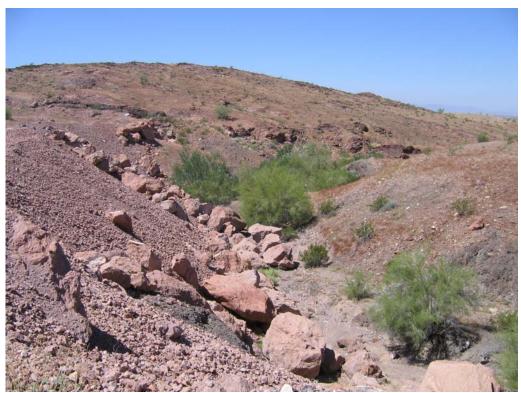

Page 1

CIBOLA (Hart Mine No. 1) QUARRY

Cibola (Hart Mine No. 1) looking across quarry floor towards northeast

Cibola (Hart Mine No. 1) small wash on southeast side draining into quarry floor

Cibola (Hart Mine No. 1) wash on west end draining towards west and ROwest