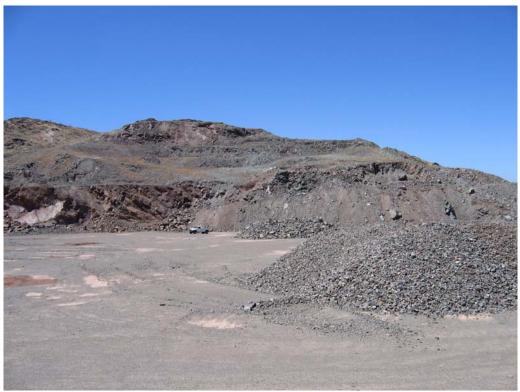

## **AGNES WILSON QUARRY**

Agnes Wilson Quarry looking south towards quarry site (Abandoned water tank in foreground)

Agnes Wilson Quarry looking south at wash headwaters and quarry edge

Agnes Wilson Quarry looking north at adjacent hillside