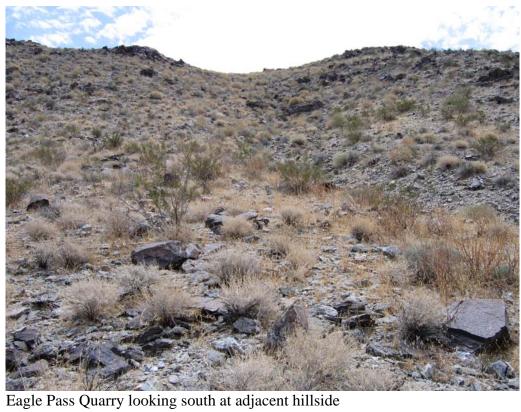

Unusual flora at Cibola Quarry (Hart Mine No. 1)

| Quarry Name: ¿agle Pass                         | Surveyor(s): Nick Heatwole + Harvey Croutch                                                                                                                        |
|-------------------------------------------------|--------------------------------------------------------------------------------------------------------------------------------------------------------------------|
| Quarry Ownership:                               | Date: 8/24/05                                                                                                                                                      |
| ROW Ownership:                                  | Time (Start and End): 12//                                                                                                                                         |
| State: CA                                       | Weather/Temp: Mostly Clear Skies, Wind from 5 5-10 mpl                                                                                                             |
| Vegetation                                      | A. F.                                                                                                                                                              |
| In disturbed area: Creasate, Atriplex           | Thekeweed                                                                                                                                                          |
| Surrounding quarry: (reosote, atrip             | lex, snake used, brittle bush, catclaw acasia                                                                                                                      |
| Along ROW: Creosote                             | burro<br>such exect, brittle bush, catalaw acasia                                                                                                                  |
| Habitat Associations: Pose/+                    |                                                                                                                                                                    |
| Invasives present: none                         |                                                                                                                                                                    |
|                                                 |                                                                                                                                                                    |
| Quarry (VIN): - another wash ROW (VIN): in Wash | adjacent to Quarry to South draining & coming out of canyon to NW of Quarry                                                                                        |
|                                                 |                                                                                                                                                                    |
| Wildlife                                        |                                                                                                                                                                    |
| DT habitat (VN): low likely hood                |                                                                                                                                                                    |
| Animals Seen: 78                                |                                                                                                                                                                    |
| Photograph Descriptions: Niev of Quan           | y from hill & South (looking North) 3) view : f hilkide to South Caring South<br>ry - wash draining into guarry 4) : ooking NNU @ wash adjacent to<br>Quarry to NW |
| Adjoining Land Use:                             | o to powerty to w                                                                                                                                                  |
|                                                 |                                                                                                                                                                    |
| Cultural Resources: none seem                   |                                                                                                                                                                    |
| •                                               |                                                                                                                                                                    |
| Debris/Vehicles/Hazmat dumping indic            | cators: ETTE SMe wildowt dunping along ROW beginning                                                                                                               |
| Access Road condition (paved/gravel/            | dirt/4WD and quality):                                                                                                                                             |
|                                                 | gravel, 4wd or 2nd w/ high clearance, poor                                                                                                                         |
| Notes.                                          | ,                                                                                                                                                                  |
| X:708381 E                                      |                                                                                                                                                                    |
| Y: 3850972                                      |                                                                                                                                                                    |
|                                                 |                                                                                                                                                                    |
| C:\Documents and Settings\nheatwol\Local Se     | ettings\Temporary Internet                                                                                                                                         |
|                                                 | D . F . 101 1                                                                                                                                                      |