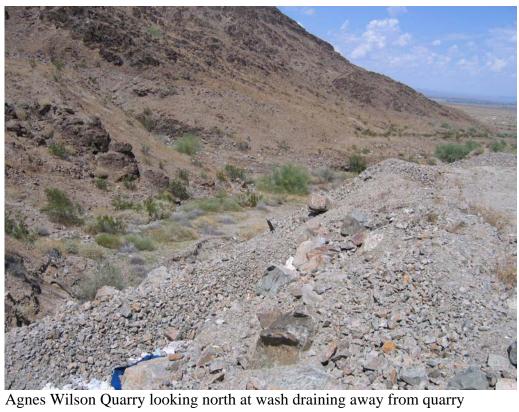

Surveyor(s): Nick Heatwole + Harvey (routch Quarry Name: Agnes Wilson 8/23/05 Quarry Ownership: **ROW Ownership:** Time (Start and End): 13:55 PM Weather/Temp: 100'F Clear Windfrom 5 410-15mph State: CA Vegetation In disturbed area: None-Ool, (over Surrounding quarry: Creosote (Palo Verde/ Britlebush Along ROW: (reosote/Pato Varde/Brittle bush Habitat Associations: Describs Palo Verde (creosote Invasives present: None 404 Needed (Y/N) Major wash Beginning @ guarry flowing away towards East Quarry (Y)N): ROW (PIN): 1 large wash (rossing +1 smaller crossing (approx 3Hdeep 15 yards across) Wildlife DT habitat (PIN): low likely hood Animals Seen: 7V Photograph Descriptions: Abuarry w AST towards South "Adjucent hillide lacking North Dwarry to work headwaters towards S Shooking Stowards Koad Swash looking North (draining away from Owarry) Shooking Stowards Koad from Nowwest Crossing (from downstream IN week) Cultural Resources: none Seln Debris/Vehicles/Hazmat dumping indicators: Some dumping along road in + large

## **AGNES WILSON QUARRY**

Agnes Wilson Quarry looking south towards quarry site (Abandoned water tank in foreground)

Agnes Wilson Quarry looking south at wash headwaters and quarry edge

Agnes Wilson Quarry looking north at adjacent hillside

Agnes Wilson Quarry looking south towards road from wash

Surveyor(s): Nick Heatwole + Harvey Croutch Quarry Name: Bat (ave No. 1, 2, 3 Date: Quarry Ownership: Time (Start and End): /400 ROW Ownership: Weather/Temp: State: CA \$105°F, Partly Cloudy Skies, Wind 5+0mg Vegetation In disturbed area: Creosote, grass \$25% cover Surrounding quarry: (1805ote, brithlebush, catclaw acacia, mesquite, burroweed Along ROW: Along ROW: Habitat Associations: desert scrub Invasives present: Salt cedar (very Lew) 404 Needed (YIN) Wash drainage along bottom of face of hill along & edge Quarry (9/N): ROW (Y/N): 7 Wildlife DT habitat ( low likely hood Animals Seen: burro droppings present; observed a photos of Bighorn tracks & coyote tracks Photograph Descriptions: Iview of main quarry from W(up on ridge) bohing East