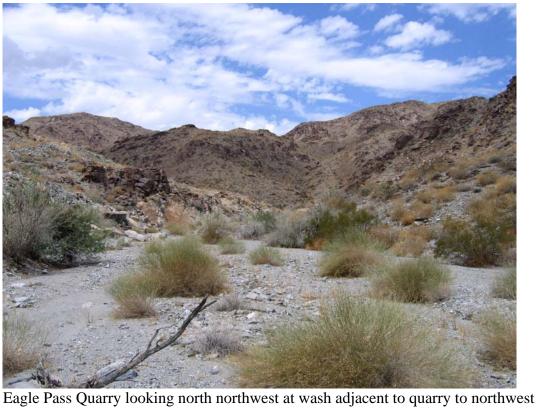

Unusual flora at Cibola Quarry (Hart Mine No. 1)

| Quarry Name: ¿agle Pass                         | Surveyor(s): Nick Heatwole + Harvey Croutch                                                                                                                        |
|-------------------------------------------------|--------------------------------------------------------------------------------------------------------------------------------------------------------------------|
| Quarry Ownership:                               | Date: 8/24/05                                                                                                                                                      |
| ROW Ownership:                                  | Time (Start and End): 12//                                                                                                                                         |
| State: CA                                       | Weather/Temp: Mostly Clear Skies, Wind from 5 5-10 mpl                                                                                                             |
| Vegetation                                      | A. F.                                                                                                                                                              |
| In disturbed area: Creasate, Atriplex           | Thekeweed                                                                                                                                                          |
| Surrounding quarry: (reosote, atrip             | lex, snake used, brittle bush, catclaw acasia                                                                                                                      |
| Along ROW: Creosote                             | burro<br>such exect, brittle bush, catalaw acasia                                                                                                                  |
| Habitat Associations: Pose/+                    |                                                                                                                                                                    |
| Invasives present: none                         |                                                                                                                                                                    |
|                                                 |                                                                                                                                                                    |
| Quarry (VIN): - another wash ROW (VIN): in Wash | adjacent to Quarry to South draining & coming out of canyon to NW of Quarry                                                                                        |
|                                                 |                                                                                                                                                                    |
| Wildlife                                        |                                                                                                                                                                    |
| DT habitat (VN): low likely hood                |                                                                                                                                                                    |
| Animals Seen: 78                                |                                                                                                                                                                    |
| Photograph Descriptions: Niev of Quan           | y from hill & South (looking North) 3) view : f hilkide to South Caring South<br>ry - wash draining into guarry 4) : ooking NNU @ wash adjacent to<br>Quarry to NW |
| Adjoining Land Use:                             | o to powerty to w                                                                                                                                                  |
|                                                 |                                                                                                                                                                    |
| Cultural Resources: none seem                   |                                                                                                                                                                    |
| •                                               |                                                                                                                                                                    |
| Debris/Vehicles/Hazmat dumping indic            | cators: ETTE SMe wildowt dunping along ROW beginning                                                                                                               |
| Access Road condition (paved/gravel/            | dirt/4WD and quality):                                                                                                                                             |
|                                                 | gravel, 4wd or 2nd w/ high clearance, poor                                                                                                                         |
| Notes.                                          | ,                                                                                                                                                                  |
| X:708381 E                                      |                                                                                                                                                                    |
| Y: 3850972                                      |                                                                                                                                                                    |
|                                                 |                                                                                                                                                                    |
| C:\Documents and Settings\nheatwol\Local Se     | ettings\Temporary Internet                                                                                                                                         |
|                                                 | D . F . 101 1                                                                                                                                                      |