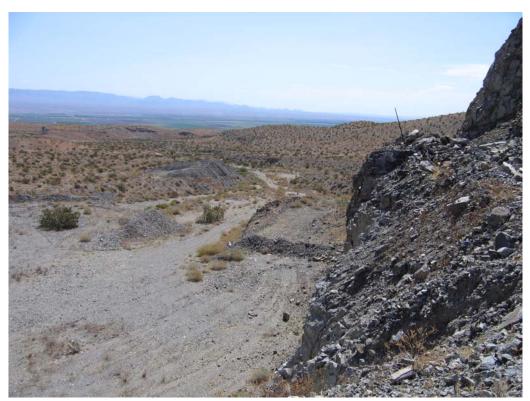

nt: 404 Needed (Y/N) Quarry (YIN): run off from hillsides turning "life major wight to SE - small wash running N+5 (see photo 3) Wildlife DT habitat (YN): Animals Seen: 1974 Photograph Descriptions: 1) Looking West Quarry
2) looking Set into wash towards Row
100king north
Sivey @ Sec. 7
4 Row (looking SE) Cultural Resources: none EEEM Debris/Vehicles/Hazmat dumping indicators: none aguarry; abondoned vehicle in wash Access Road condition (paved/gravel/dirt/4WD and quality): Yourd or High (learance rough road (through wash)

C:\Documents and Settings\nheatwol\Local Settings\Temporary Internet Files\Content.IE5\GXMXOD6B\QuarrySiteVisitDataForm[2].doc Kim Garvey Page 1

Notes:

## **SECTION 7 QUARRY**



Section 7 looking west at quarry





Section 7 looking north at small wash E of quarry



Section 7 looking southeast at wash and ROwest



Section 7 Quarry Burro bush and others

Quarry Name: Times Gulch

Quarry Ownership:

ROW Ownership:

State: 42

Surveyor(s): Nick Heatwole + Harrey Croutch

Date: 8/24/05 0807 - 0836

Time (Start and End):

Weather/Temp: NTF Mostbyclear, Wind 310 MPH

Vegetation

In disturbed area: hone 8% cover

Surrounding quarry: creasote 1 Britle bush yucce locatillo / (at class

Along ROW: cresset flats

Habitat Associations: Descrt Sumb/High Descrt

Invasives present: none

404 Needed (PIN) Silver Creek Wosh & Times Gulch

Quarry (Y/N):

ROW (DIN): Load in wash downstream from quarry

Wildlife

DT habitat (DN): low likelyhood

Animals Seen: none

Photograph Descriptions: 1 Luarry looking N :) small wash in quarry along read 2) warry + road (Row) w/w