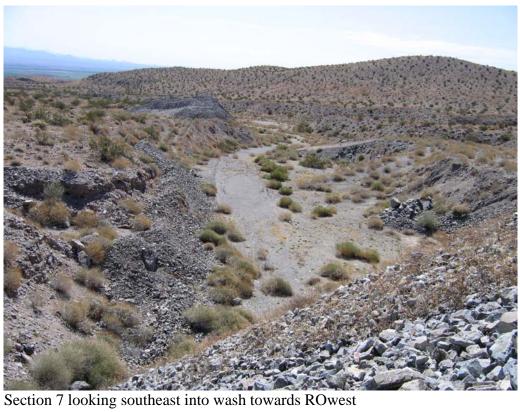

ller Habitat Associations: Desert Scrub Invasives present: 404 Needed (Y/N) Quarry (YIN): run off from hillsides turning "life major wight to SE - small wash running N+5 (see photo 3) Wildlife DT habitat (YN): Animals Seen: 1974 Photograph Descriptions: 1) Looking West Quarry
2) looking Set into wash towards Row
100king north
Sivey @ Sec. 7
4 Row (looking SE) Cultural Resources: none EEEM Debris/Vehicles/Hazmat dumping indicators: none aguarry; abondoned vehicle in wash Access Road condition (paved/gravel/dirt/4WD and quality): Yourd or High (learance rough road (through wash)

C:\Documents and Settings\nheatwol\Local Settings\Temporary Internet Files\Content.IE5\GXMXOD6B\QuarrySiteVisitDataForm[2].doc Kim Garvey Page 1

Notes:

## **SECTION 7 QUARRY**



Section 7 looking west at quarry





Section 7 looking north at small wash E of quarry



Section 7 looking southeast at wash and ROwest



Section 7 Quarry Burro bush and others

Quarry Name: Times Gulch

Quarry Ownership:

ROW Ownership:

State: 42

Surveyor(s): Nick Heatwole + Harrey Croutch

Date: 8/24/05 0807 - 0836

Time (Start and End):

Weather/Temp: NTF Mostbyclear, Wind 310 MPH

Vegetation

In disturbed area: hone 8% cover

Surrounding quarry: creasote 1 Britle bush yucce locatillo / (at class

Along ROW: cresset flats

Habitat Associations: Descrt Sumb/High Descrt

Invasives present: none

404 Needed (PIN) Silver Creek Wosh & Times Gulch

Quarry (Y/N):

ROW (DIN): Load in wash downstream from quarry

Wildlife

DT habitat (DN): low likelyhood

Animals Seen: none

Photograph Descriptions: 1 Luarry looking N :) sm