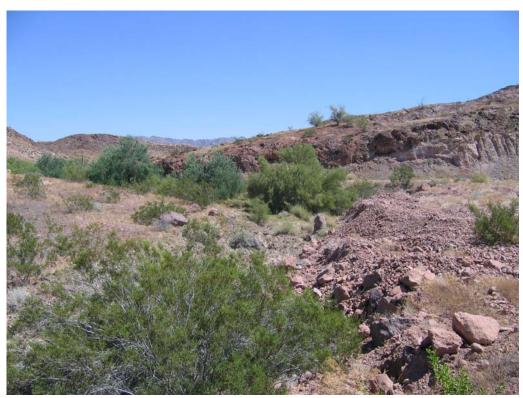

# **BAT CAVE No. 1 QUARRY**

Bat Cave Quarries looking E from hillside above

Bat Cave #1 looking east

Kim Garvey

| Quarry Name: (ibola (Hart Mine #1) Surveyor(s): Nick Heatrole Attacky Coutch Quarry Ownership: Date: 9/13/05  ROW Ownership: Time (Start and End): 1022  State: AZ Weather/Temp: 290°F, Clear, Calm                                                                                       |
|-------------------------------------------------------------------------------------------------------------------------------------------------------------------------------------------------------------------------------------------------------------------------------------------|
| Negetation In disturbed area: Crossole Brittle bush, Atriplex 220% cover Surrounding quarry: Creosole, Palo Verde, Ironwood, Smoketree, Saguaro, Ocotillo Along ROW: sange as above Habitat Associations: Palo Verde/ (reosote/ Iron wood Dosort Scrub Invasives present: salt cedar tree |
| Quarry (Y/N):   small wash draining in from SE<br>ROW (Y/N):                                                                                                                                                                                                                              |
| Wildlife DT habitat (YN): Yes, unlikely Animals Seen:                                                                                                                                                                                                                                     |
| Photograph Descriptions: 1) From SW to NE across disturbed area towards quarry 2) small which on SE side draining into flot disturbed area in the quarry Adjoining Land Use: YPG, BLM 3) plant?? - 4) wash on Werd chaining toward W- onto Row                                            |
| Cultural Resources: none                                                                                                                                                                                                                                                                  |
| Debris/Vehicles/Hazmat dumping indicators: none                                                                                                                                                                                                                                           |
| Access Road condition (paved/gravel/dirt/4WD and quality):  access not restricted 4Wd, rough gravel, washed out in a rewspots  Y: 3686 883 N                                                                                                                                              |
| C:\Documents and Settings\nheatwol\Local Settings\Temporary Internet Files\Content.IE5\GXMXOD6B\QuarrySiteVisitDataForm[2].doc                                                                                                                                                            |