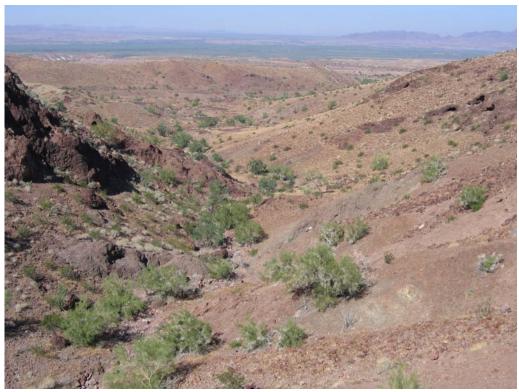

# **HART MINE No. 2 QUARRY**

Hart Mine #2 looking west at lower quarry

Hart Mine #2 looking east at upper quarry

Hart Mine #2 looking at small wash to the west and below quarry

Hart Mine #2 Arch near quarry site