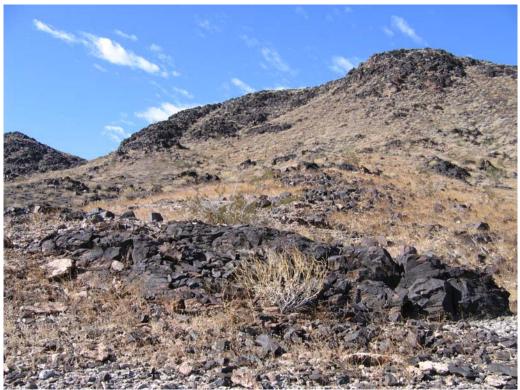

## **AGNES WILSON QUARRY**

Agnes Wilson Quarry looking south towards quarry site (Abandoned water tank in foreground)

Agnes Wilson Quarry looking south at wash headwaters and quarry edge

Agnes Wilson Quarry looking north at adjacent hillside