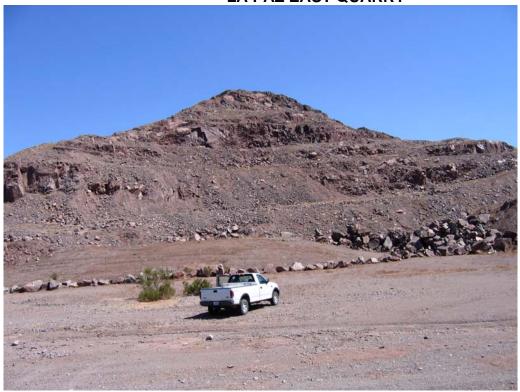

Surveyor(s): Nick Heatwole + Harvey (routch Quarry Name: Agnes Wilson 8/23/05 Quarry Ownership: **ROW Ownership:** Time (Start and End): 13:55 PM Weather/Temp: 100'F Clear Windfrom 5 410-15mph State: CA Vegetation In disturbed area: None-Ool, (over Surrounding quarry: Creosote (Palo Verde/ Britlebush Along ROW: (reosote/Pato Varde/Brittle bush Habitat Associations: Describs Palo Verde (creosote Invasives present: None 404 Needed (Y/N) Major wash Beginning @ guarry flowing away towards East Quarry (Y)N): ROW (PIN): 1 large wash (rossing +1 smaller crossing (approx 3Hdeep 15 yards across) Wildlife DT habitat (PIN): low likely hood Animals Seen: 7V Photograph Descriptions: Abuarry w AST towards South "Adjucent hillide lacking North Dwarry to work headwaters towards S Shooking Stowards Koad Swash looking North (draining away from Owarry) Shooking Stowards Koad from Nowwest Crossing (from downstream IN week) Cultural Resources: none Seln Debris/Vehicles/Hazmat dumping indicators: Some dumping along road in + large

Access Road condition (paved/gravel/dirt/4WD and quality):

grave zwd good quality - gate at quarry entrane w/no lock

x: 731610 Y: 3769852

Notes:

AST @ quarry site

C:\Documents and Settings\nheatwol\Local Settings\Temporary Internet Files\Content.IE5\GXMXOD6B\QuarrySiteVisitDataForm[2].doc Kim Garvey

## **AGNES WILSON QUARRY**

Agnes Wilson Quarry looking south towards quarry site (Abandoned water tank in foreground)

Agnes Wilson Quarry looking south at wash headwaters and quarry edge

Agnes Wilson Quarry looking north at adjacent hillside