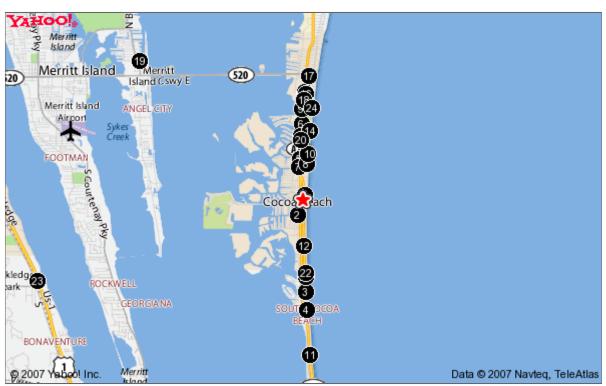

IF EVEN AFTER LOOKING ALL OVER MELBOURNE YOU CANNOT FIND AN AVAILABLE ROOM, or if you still cannot find rooms available at the Government Per Diem rate, then we can expand your search up the coast to Cocoa Beach. Cocoa Beach is approximately 15 miles north of the Hilton Melbourne Beach Hotel on Highway A1A. There are numerous hotels, as you can see from the following pages in and around the Cocoa Beach area on Highway A1A, and on the oceanfront. A word to the wise: "stick with the name-brand hotels and you will probably enjoy your stay a little better."

If you make a reservation at a Cocoa Beach hotel on the following list, and you are arriving at the Orlando International Airport, then after you pick up your rental car, proceed east-bound on Rt.528 until you get to I-95 and go south-bound. Soon after you get onto I-95 south-bound, exit onto Rt.520 towards Cocoa Beach, and go east until you get to Cocoa Beach at Highway A1A. Most of the hotels on the following list are south of Rt.520 on, or just off of, Highway A1A.

See the following for a list of hotels and their locations in Cocoa Beach.

## Yahoo! Maps - Cocoa Beach, FL, US

| ONAVENTURE        | GEORGIA NA                                                  | SOUT 4 DCOA<br>BEACH |                         |        |
|-------------------|-------------------------------------------------------------|----------------------|-------------------------|--------|
| 007 Yaboo! Inc.   | Merritt                                                     | <u> </u>             | Data © 2007 Navteq, Tel | eAtlas |
| Points of Interes | st                                                          |                      |                         |        |
|                   | eanfront <b>Motel</b> (321) 783<br>ic Ave Cocoa Beach, FL   |                      |                         |        |
|                   | el & Motel Brokers (321)<br>rd Ave Cocoa Beach, FL          |                      |                         |        |
|                   | Guest Houses (321) 783<br>tic Ave Cocoa Beach, FL           |                      |                         |        |
|                   | ocoa Cabanas (321) 799<br>tic Ave Cocoa Beach, FL           |                      |                         |        |
|                   | <b>Motel</b> Cocoa Beach (32<br>c Ave., Cocoa Beach, Fl     |                      |                         |        |
|                   | Dceanfront <b>Hotel</b> Cocoa I<br>itic Ave Cocoa Beach, FL |                      | 2 ****                  |        |
|                   | ngs Resort and Racquet<br>c Ave Cocoa Beach, FL             |                      | 21) 783-9435 ★★★★★      |        |
| • •               | 1) 783-2252 ★★★★<br>tic Ave Cocoa Beach, FL                 |                      |                         |        |
|                   | otel (321) 783-0500 🔺<br>tic Ave Cocoa Beach, Fl            |                      |                         |        |
|                   |                                                             |                      |                         |        |