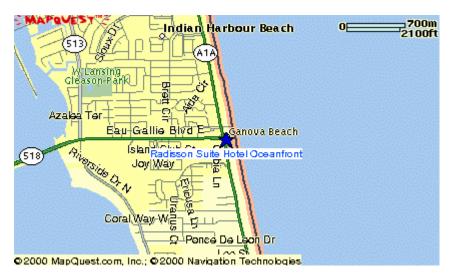

This meeting hosted by Rockwell Collins is being held at the Hilton Melbourne Beach Oceanfront Hotel. In addition to the Hilton, there are three other major brand hotels in close proximity on the ocean just south of the intersection of Eau Gallie Blvd and Highway A1A. Following you will find some local maps of the locations of each hotel, plus some other hotels in the immediate Melbourne Beach and Melbourne mainland vicinity.

## Radisson Suites Hotel Oceanfront (about 100 yards north of the Hilton)

3101 North Highway A1A Indialantic, FL 32903 Phone: (321)-773-9260 Internet: <u>http://www.radisson.com/</u>

Holiday Inn Crowne Plaza Melbourne Oceanfront (about 0.75 miles south of the Hilton)