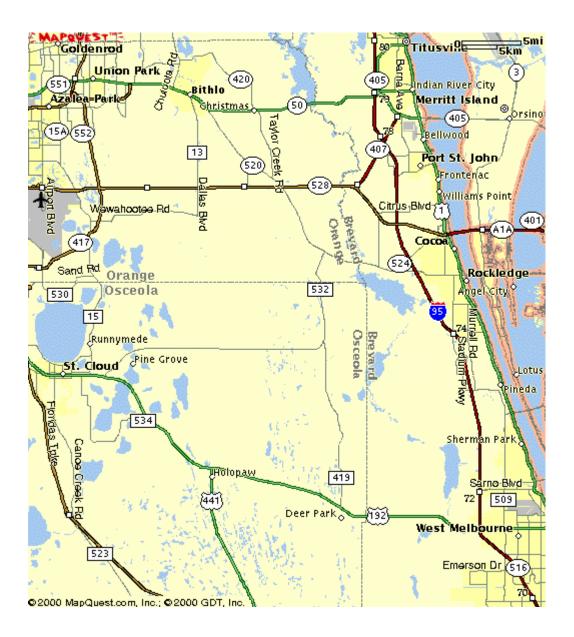

## (1) Days Inn Satellite Beach

180 Highway A1A Satellite Beach, FL Phone: (321)-777-3552 Internet: http://www.daysinn.com/DaysInn/control/home

Following is an appropriate Mapquest Map to assist in your travel from the Orlando International (MCO) Airport since most people attending meetings at Melbourne will be flying into Orlando. After getting your rental car, make your way to the "Beeline Highway" (Rt.528), and go east-bound.

In short, if traveling to the Hilton Melbourne Oceanfront Hotel from the Orlando International Airport (MCO):

- 1. Take the Beeline Toll Road, State Road 528, east bound to I-95 South
- 2. Take I-95 South to Exit #183, for the Eau Gallie Causeway (Rt.518) and Indian Harbour Beach.
- 3. Take State Road 518 east-bound across the causeway until you reach Highway A1A.
- 4. Turn right on US-A1A south-bound for approximately 0.25 miles to the Radisson and Hilton on the left. Drive further south for about 0.75 mile for the Crowne Plaza, then another mile for the Doubletree.