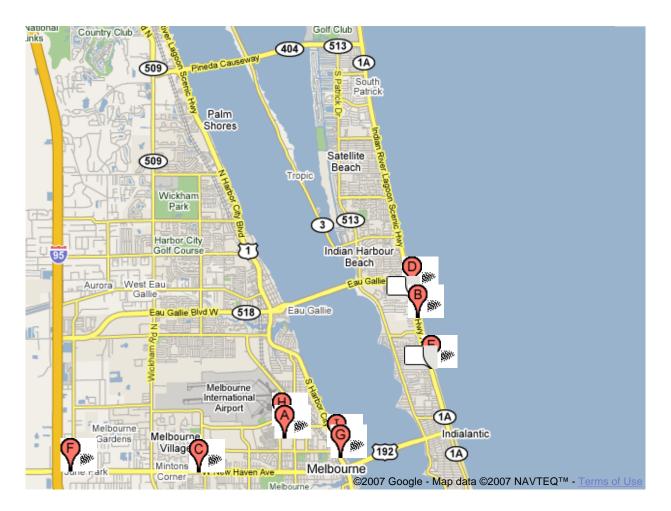

If you cannot find an available room (or cannot get the Government Per Diem rate) at any of the previously listed hotels, then there are several additional hotels on the mainland in the Melbourne area that will generally have space available, and/or will provide a room at the Per Diem rates. From most of these hotels, in order to come to the Hilton Melbourne Beach Oceanfront for meetings, you will make your way to West New Haven Avenue (Rt.192) and proceed east-bound toward the ocean, until you intersect Highway A1A, and then turn left to come north until you reach the Hilton. See the following for names and locations of these additional hotels.

Results 1-10 of about 17,372 for "Hotels near Melbourne, FL

- Melbourne, FL
- A. Rialto Place
  200 Rialto Place, Melbourne, FL
  (321) 768-0200 ★★★☆☆
- C. Courtyard by Marriott: Melbourne 2101 W New Haven Ave, Melbourne, FL (321) 724-6400 - \*\*\*\*\*
- E. Doubletree Suites Melbourne 1665 North A1A, Indialantic, FL (321) 723-4222 - \*\*\*\*\*\*
- G. Super 8 Motel
  1515 Harbor City Blvd., Melbourne, FL
  (321) 723-4430 ☆☆☆☆☆
- Days Inn-Riverside 1423 South Harbor City Boulevard, Melbourne, FL (321) 727-2950 - 6 reviews

- B. Crowne Plaza Hotel Melbourne 2605 N Highway A1a, Indialantic, FL (321) 777-4100 - ★★★★☆☆
- D. Radisson Suite Hotel Oceanfront 3101 N Highway A1a, Indialantic, FL (321) 773-9260 - \*\*\*\*\*\*\*
- F. Holiday Inn Express 4510 W New Haven Ave, Melbourne, FL (321) 724-2050 - ★★★★☆
- H. Suburban Extended Stay 1125 Airport Blvd., Melbourne, FL (321) 768-9777 - ★★☆☆☆
- J. La Quinta Inn
  7200 George T Edwards Dr, Melbourne, FL
  (321) 242-9400 ★★★★☆