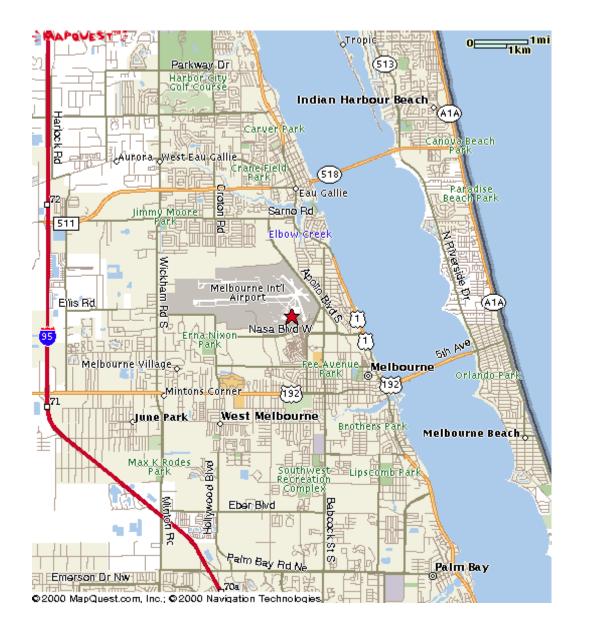

**However**, if you fly into the Melbourne (MLB) Airport, after you pick up your rental car, exit the airport and follow directions to US-1 north until you reach the Eau Gallie Causeway, then turn right to go east to the ocean and US-A1A. The Hilton Melbourne Oceanfront Hotel is only about 0.25 miles south of the intersection of Eau Gallie Blvd and US-A1A. Reference the following Mapquest Map showing the location of the Melbourne Airport.