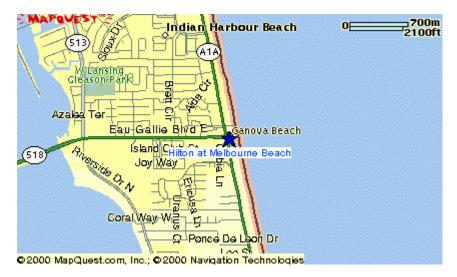

This meeting hosted by Rockwell Collins is being held at the Hilton Melbourne Beach Oceanfront Hotel. In addition to the Hilton, there are three other major brand hotels in close proximity on the ocean just south of the intersection of Eau Gallie Blvd and Highway A1A. Following you will find some local maps of the locations of each hotel, plus some other hotels in the immediate Melbourne Beach and Melbourne mainland vicinity.

## Hilton Melbourne Beach Oceanfront

3003 North Highway A1A Indialantic, Florida 32903-2133 Phone: (321) 777-5000 Internet: <u>http://www.hilton.com</u>