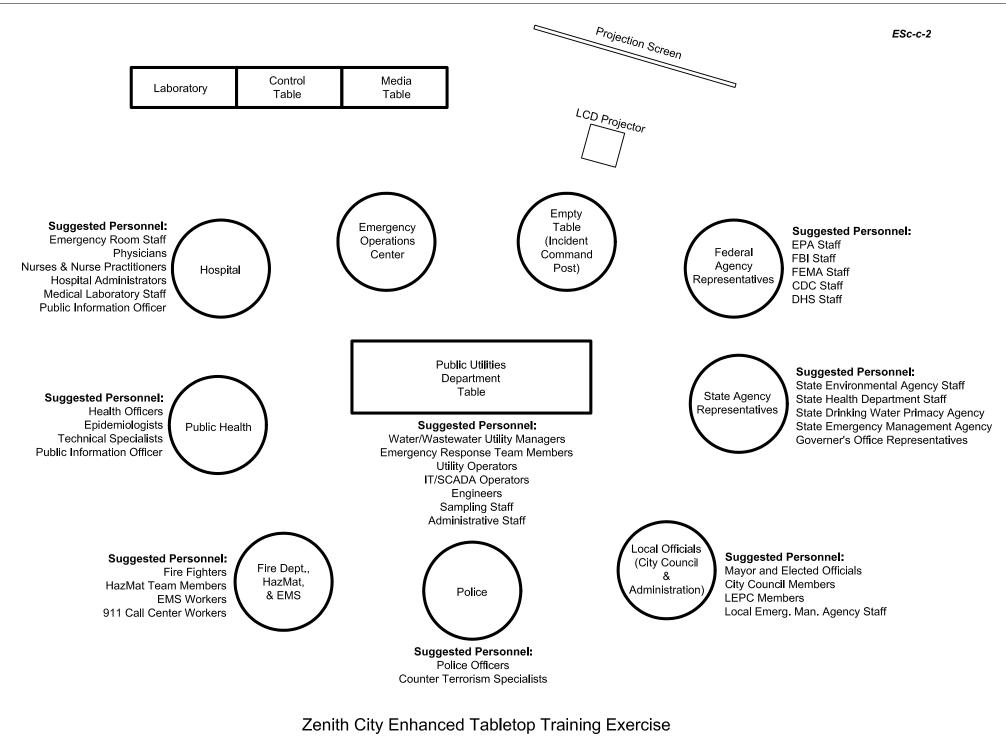

#### Instructions for the Controllers/Facilitators:

The control table, as shown on the room layout diagrams (material codes Esc-c-1 and Esc-c-2), can seat three roles:

- Control;
- Laboratory; and
- Media.

It is recommended that at least one controller/facilitator fill each role. The control individual's role is to follow the exercise timeline to determine when to distribute injects and to receive communication cards from the participants prior to their delivery to the appropriate role table. He/she needs to separate the original/duplicate from one another, give the original back to the participant for delivery to its intended role table, and then read the duplicate. The duplicate communication card must be read so that the controllers/facilitators will know where participants are (in terms of their actions and reactions) in the exercise. The media individual's role is to read media alerts and to deliver injects to the appropriate role tables at the request of control. The media role will also accept and read any "press releases" from exercise participants. The laboratory individual's role is to accept requests for analyses from the participants. If there is a laboratory represented by participants (see ESc-c-1), then participants requesting analyses will bring their requests to the laboratory table; the laboratory players will then go to the laboratory role at the control table for the results. He/she playing the laboratory role at the control table will determine, based on how long it typically takes to have the requested analyses performed, when to fill out a lab results form to return to the requesting role table. The laboratory individual should also assist the control in managing communication cards and tracking progress in the exercise.

If the exercise is being conducted with a participant laboratory role table (see room layout diagram Esc-c-1), exercise participants will submit their analyses requests directly to this participant role table. However, analytical "results" will be given to the participant laboratory by the control individual. The participant laboratory table will then, in turn, give the results to the requesting role table. One of the primary functions of having a participant laboratory role table is to have a discussion, during the after action review, to determine what a laboratory would need from a water supplier to begin performing analyses for unknowns, what the expected turnaround times are, how much advance notice is needed, and the extent of the lab's capabilities to analyze for certain contaminants.