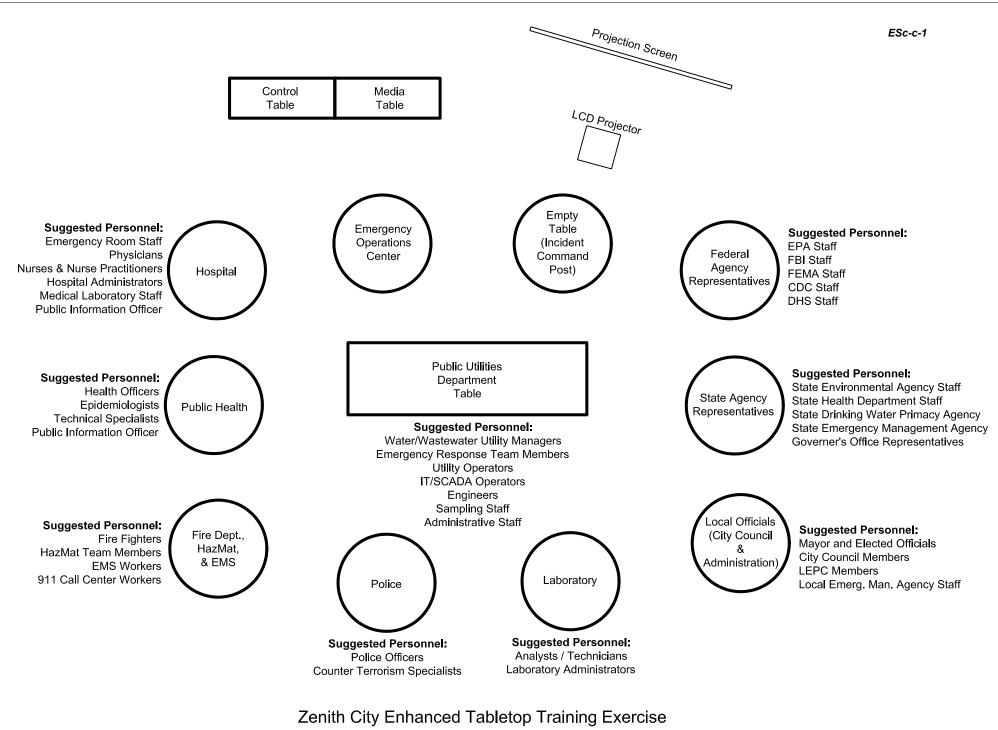

Zenith City Enhanced Tabletop Training Exercise Room Configuration (With Lab Role)

Zenith City Enhanced Tabletop Training Exercise Room Configuration (With Lab Role)

#### Instructions for the Controllers/Facilitators:

The control table, as shown on the room layout diagrams (material codes Esc-c-1 and Esc-c-2), can seat three roles:

- Control;
- Laboratory; and
- Media.

It is recommended that at least one controller/facilitator fill each role. The control individual's role is to follow the exercise timeline to determine when to distribute injects and to receive communication cards from the participants prior to their delivery to the appropriate role table. He/she needs to separate the original/duplicate from one another, give the original back to the participant for delivery to its intended role table, and then read the duplicate. The duplicate communication card must be read so that the controllers/facilitators will know where participants are (in terms of their actions and reactions) in the exercise. The media individual's role is to read media alerts and to deliver injects to the appropriate role tables at the request of control. The media role will also accept and read any "press releases" from exercise participants. The laboratory individual's role is to accept requests for analyses from the participants. If there is a laboratory represented by participants (see ESc-c-1), then participants requesting analyses will bring their requests to the laboratory table; the laboratory players will then go to the laboratory role at the control table for the results. He/she playing the laboratory role at the control table will determine, based on how long it typically takes to have the requested analyses performed, when to fill out a lab results form to return to the requesting role table. The laboratory individual should also assist the control in managing communication cards and tracking progress in the exercise.

If the exercise is being conducted with a participant laboratory role table (see room layout diagram Esc-c-1), exercise participants will submit their analyses requests directly to this participant role table. However, analytical "results" will be given to the participant laboratory by the control individual. The participant laboratory table will then, in turn, give the results to the requesting role table. One of the primary functions of having a participant laboratory role table is to have a discussion, during the after action review, to determine what a laboratory would need from a water supplier to begin performing analyses for unknowns, what the expected turnaround times are, how much advance notice is needed, and the extent of the lab's capabilities to analyze for certain contaminants.