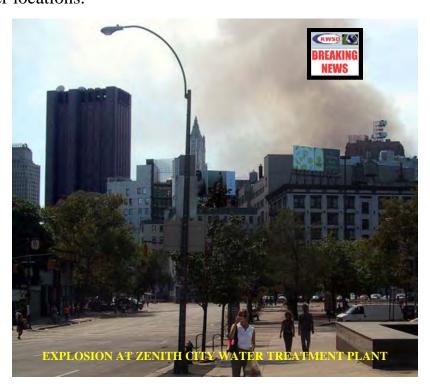

The Event: On Election Day, November 2, a "Speedy-ship" delivery truck arrives at the Zenith City water treatment plant. Recognizing the driver as Jeff, who started 3 months ago, the security guard allows the truck to pass. The truck suddenly races down the plant's driveway, veers off the main roadway and crashes into the side of the building where chlorine gas canisters are stored. The truck does not go through the exterior wall into the building, but it does significantly damage the wall's integrity. A small fire begins in the delivery truck's engine compartment. The security guard calls 911 for an ambulance and a fire truck, and notifies the plant manager of the incident. EMS, fire, and police personnel arrive on-scene. The EMS personnel administer immediate life support to Jeff, place him in the ambulance, and depart for Zenith City hospital. Shortly thereafter, a large explosion rocks the water treatment plant.

The Results: Fire and police personnel still on-scene are injured in the blast. A plume of yellow-green gas begins to emit from the plant's chlorine storage facility and travels down-wind. The water treatment plant is immediately evacuated. The following day, on November 3, state officials receive a threat letter indicating that the accident that occurred on November 2 at the Zenith City Water Treatment Plant was in fact an intentional terrorist attack.