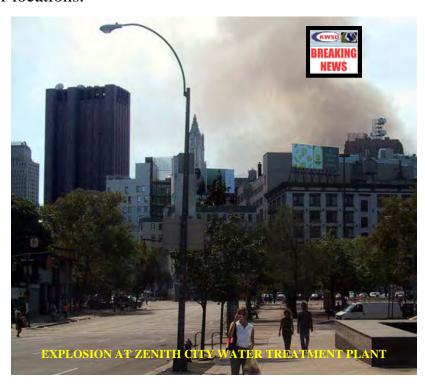

The Event: On Election Day, November 2, a "Speedy-ship" delivery truck arrives at the Zenith City water treatment plant. Recognizing the driver as Jeff, who started 3 months ago, the security guard allows the truck to pass. The truck suddenly races down the plant's driveway, veers off the main roadway and crashes into the side of the building where chlorine gas canisters are stored. The truck does not go through the exterior wall into the building, but it does significantly damage the wall's integrity. A small fire begins in the delivery truck's engine compartment. The security guard calls 911 for an ambulance and a fire truck, and notifies the plant manager of the incident. EMS, fire, and police personnel arrive on-scene. The EMS personnel administer immediate life support to Jeff, place him in the ambulance, and depart for Zenith City hospital. Shortly thereafter, a large explosion rocks the water treatment plant.

The Results: Fire and police personnel still on-scene are injured in the blast. A plume of yellow-green gas begins to emit from the plant's chlorine storage facility and travels down-wind. The water treatment plant is immediately evacuated. The following day, on November 3, state officials receive a threat letter indicating that the accident that occurred on November 2 at the Zenith City Water Treatment Plant was in fact an intentional terrorist attack.