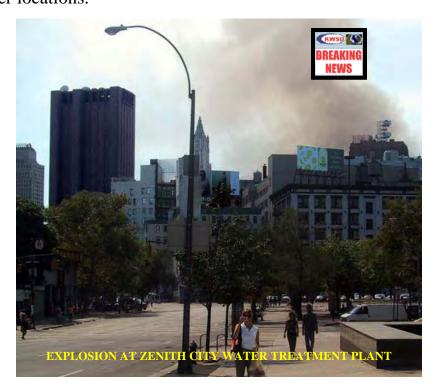

The Event: On Election Day, November 2, a "Speedy-ship" delivery truck arrives at the Zenith City water treatment plant. Recognizing the driver as Jeff, who started 3 months ago, the security guard allows the truck to pass. The truck suddenly races down the plant's driveway, veers off the main roadway and crashes into the side of the building where chlorine gas canisters are stored. The truck does not go through the exterior wall into the building, but it does significantly damage the wall's integrity. A small fire begins in the delivery truck's engine compartment. The security guard calls 911 for an ambulance and a fire truck, and notifies the plant manager of the incident. EMS, fire, and police personnel arrive on-scene. The EMS personnel administer immediate life support to Jeff, place him in the ambulance, and depart for Zenith City hospital. Shortly thereafter, a large explosion rocks the water treatment plant.

The Results: Fire and police personnel still on-scene are injured in the blast. A plume of yellow-green gas begins to emit from the plant's chlorine storage facility and travels down-wind. The water treatment plant is immediately evacuated. The following day, on November 3, state officials receive a threat letter indicating that the accident that occurred on November 2 at the Zenith City Water Treatment Plant was in fact an intentional terrorist attack.