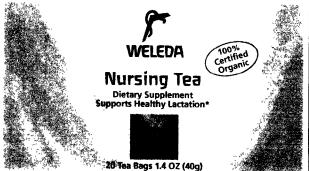

90301

November 5, 2004

Re: NURSING TEA

Pursuant to 21 CFR Part 101.93, Weleda, Inc. is filing a Statement of Nutritional Support for the Dietary Supplement marketed as NURSING TEA. Please note that the "Nutrition Facts" panel has been replaced by the "Supplement Facts" panel, as required. Weleda notified FDA of this intention in a letter addressed to Dr. Susan J. Walker on April 2<sup>nd</sup>, 2004. This notice serves as a confirmation of the actual labeling update.

- 1. Marketed by: Weleda, Inc., 175 North Route 9W, Congers, NY 10920.
- 2. Text of Nutritional Support Statement being made: "Supports Healthy Lactation."
- 3. Name of dietary ingredients: Fenugreek seed, Anise seed, Fennel seed, Caraway seed and Lemon verbena leaves.
- Brand Name: NURSING TEA.
- 5. Substantiation information on file at the company office. The corporate officer who can certify same is Erk Schuchhardt, President of Weleda, Inc.

\*Cette allégation n'a pas été évaluée par la FDA. Ce produit n'est pas destiné à diagnostiquer, traiter, guérir ou prévenir des maiadies

Mursing Tea

Directions. Add one tea bag to a cup of boiling water. Cover and let stand for 5 minutes. Drink up to 1 cups daily Because good water is essential to brewing a ginat rup of toa we recommend. using spring or fiftered water to ensure the best result

\*This statement has not been evaluated by FDA This product is not intended to diagnose, treat, cure or prevent any disease

Index 1 28 4 30 600

Supplement Facts Serving size 1 Tea bag (2g) Amount per serving % Daily value Fenuganek (seed) Sifting
Anise (seed) 400mg
Caraway (seed) 400mg
Fennel (seed) 400mg
Lemon verbena (leaves) 300mg \*Daily value not established

\*\*Valeur quotidienne non établie Made in Germany / Fabriqué en Allemagne Distributed by / Distribué par WELEDA INC , NY ~ USA / Punty Life Health Products Ltd. Ontario - Canada www.weleda.com

sachets 40g (1,4 OZ)