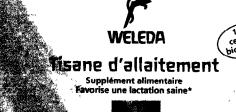

## BOX LAYOUT

Tisane d'allaltement

Mode d'emploi Parve in sanche d'ellafrement
Mode d'emploi Parve in sanche de hatine dans une taxse d'exibrutlante : couvre el laives intrivar pendant 5 minutes. Bore
segui à 3 laives de prisi fant réchne qui elle sevente d'utileme
de l'exi de qualité pour obtenir une bonne isane noiscommissiones de L'exi de source ou de l'exi littére altin
d'optimiser les équitats.

Ingrédients fenugrec (graines) anis (graines) tenouil (graines) carvi (graines), venueine citronnelle (feuilles)

can uparens, verenne currennes (culines). lossi los ingrédients qui composent notre tesne d'allaitement sont rentiles biologiques par BCS OKO GARANTE (SAMBL ils sont cultivés et recollès selon les normes de qualité de VELLEDA Aucur arome parent de conservation qui educivant na été aposté à co

noxum

Précustrons Ne pas utiliser si vous êtes allerquipe a Cans. 3
Landithide ou à fout autre ingrédient controls dans cette influent
sons coutrez d'allergie au cétéri ou êtes sous tratement controle diabete -euille consulter un professionnel de la sante avant er bonner ensular i formister un professionnel de la sante avant d'ulbére ce produit l'es personnes altentes de maiables du rein tot du coeu doivent ubbser ce produit avec précautions. Si une rouption cutainée sunneri exect l'emplier le convulter un mêdern Grossesse. Ce produit est recommendé pour les fermese qui allaitent il ne devrait pas être utilisé durant une grossesse ains avoir consulté un médern traitant.