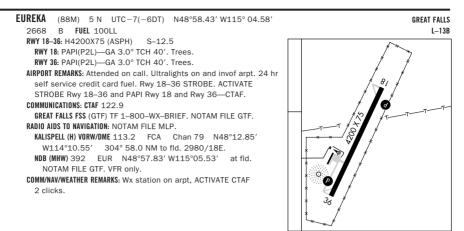

## MONTANA





## FAIRGROUNDS AIRPARK (See HARDIN)

| FAIRVIEW (5U6) 1 N                                                                                        | IW UTC-7(-6DT)   | N47°51.67′ W104°04.36′ | BILLINGS |
|-----------------------------------------------------------------------------------------------------------|------------------|------------------------|----------|
| 2152                                                                                                      |                  |                        |          |
| RWY 08-26: 3000X75 (TURF)                                                                                 |                  |                        |          |
| RWY 08: Road. RWY 26: Pole.