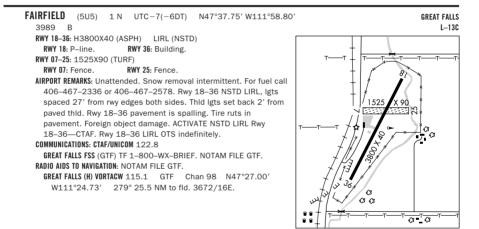

## MONTANA





## FAIRGROUNDS AIRPARK (See HARDIN)

| FAIRVIEW (5U6) 1 N                                                                                        | IW UTC-7(-6DT)   | N47°51.67′ W104°04.36′ | BILLINGS |
|-----------------------------------------------------------------------------------------------------------|------------------|------------------------|----------|
| 2152                                                                                                      |                  |                        |          |
| RWY 08-26: 3000X75 (TURF)                                                                                 |                  |                        |          |
| RWY 08: Road. RWY 26: Pole.