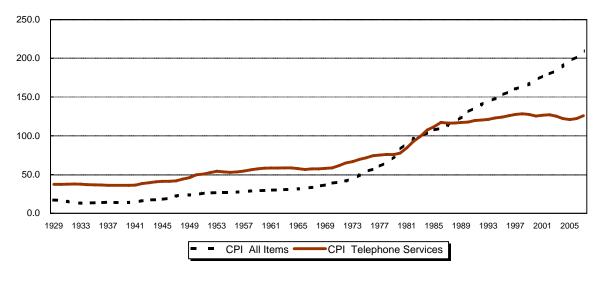

A Consumer Price Index for telephone services was first published in 1935.<sup>2</sup> Since that time, telephone prices have tended to increase at a slower pace than most other prices. Table 7.1 shows long-run changes in the Consumer Price Indices for all items, all services, telephone services, each of the seven major categories that currently constitute the overall CPI, and several services that are often characterized as public utilities. The price of telephone service has increased less rapidly than the prices of most of these categories when viewed over a long period of time. Chart 7.1 shows the levels of the overall CPI and the CPI for telephone services over time.

<sup>\*</sup> Series not established until after 1957.

Source: Bureau of Labor Statistics.

Chart 7.1

CPI All Items and CPI Telephone Services
1982 - 1984 = 100

<sup>\*\*</sup> The CPI telephone service index was revised in December of 1997.