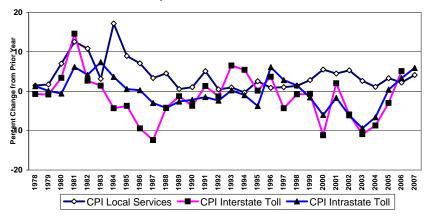

For 2007 the nation's overall level of prices (measured by the CPI for all items) rose by 4.1%. The CPI for telephone services rose by 2.1% during 2007. The CPI for telephone services is composed of three subindices. During 2007, the local service component (including subscriber line charges) rose by 4.1%; the price index for interstate toll calls rose by 2.4%, and the price index for intrastate toll calls increased by 5.9%. The changes in these subindices over time are shown in Chart 7.3.

Source: Bureau of Labor Statistics.

Note: All values calculated as the percent change from December of the previous year through December of the year shown.

Chart 7.3
CPI Telephone Service Price Indices