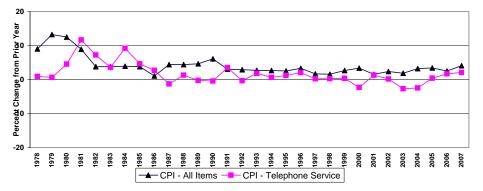

The CPI index of telephone services is based on a "market basket" intended to represent the telephone-related expenditures of a typical urban household. It includes both local and long distance services. The annual rate of change during recent years is shown in Table 7.2 for the overall CPI (which measures the impact of inflation on consumers), and the CPI for telephone services. In addition, Table 7.2 shows the Gross Domestic Product chain-type price index (which reflects inflation throughout the economy) prepared by the Bureau of Economic Analysis. Chart 7.2 shows the changes in the overall CPI and the CPI for telephone services over time.

For 2007 the nation's overall level of prices (measured by the CPI for all items) rose by 4.1%. The CPI for telephone services rose by 2.1% during 2007. The CPI for telephone services is composed of three subindices. During 2007, the local service component (including subscriber line charges) rose by 4.1%; the price index for interstate toll calls rose by 2.4%, and the price index for intrastate toll calls increased by 5.9%. The changes in these subindices over time are shown in Chart 7.3.

Sources: Bureau of Labor Statistics and Bureau of Economic Analysis.

Chart 7.2
CPI All Items and Telephone Services

Table 7.3

Annual Changes in Price Indices for
Local and Long Distance Telephone Services