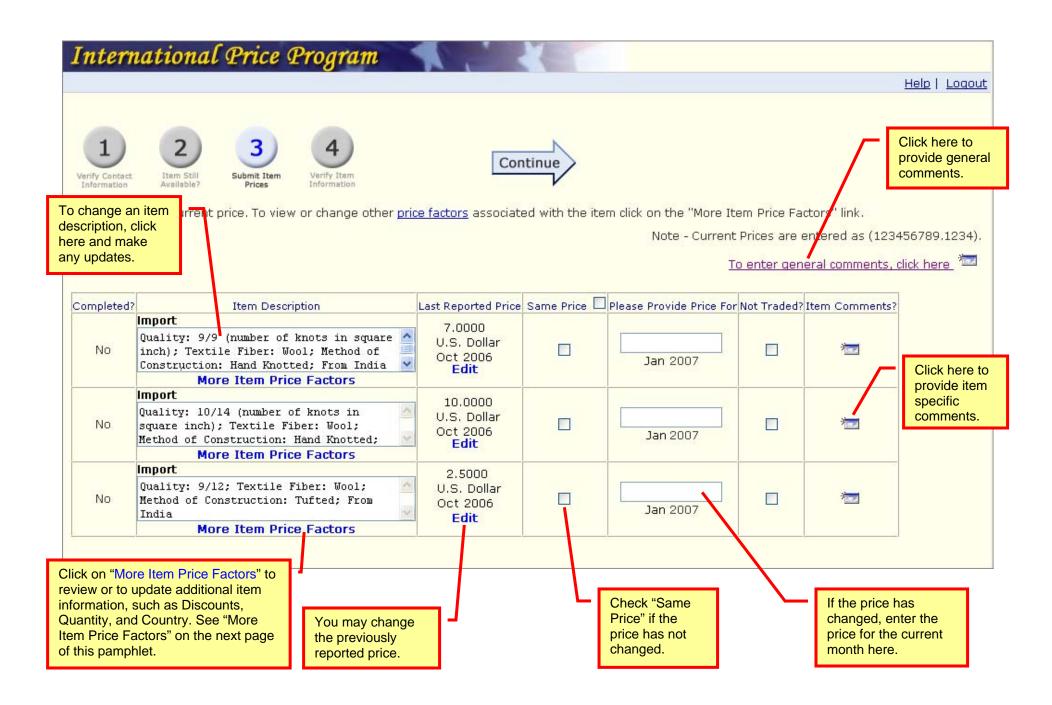

#### **Step 3: Submit Item Prices**

On this screen, you will see your list of items. For each item, please enter a current price for the requested month.