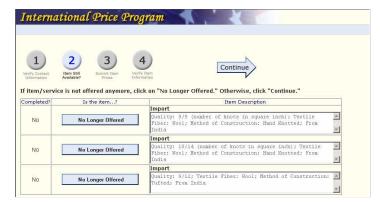

#### Step 2: Is Your Item Still Available?

On this screen, you will see a list of the items for which you currently send prices to the IPP. Here we ask you if any of the items have been discontinued or if you no longer offer them.

- If you still **DO** offer all of the items, click the "**Continue**" arrow or click on the "3. Submit Item Prices" bubble.
- If you DO NOT offer an item, click on the "No Longer Offered" button next to the item. You will then be asked if you can provide a comparable replacement item.
  - ◆ If you **CANNOT** provide a replacement item, select "**No**" on the pop-up window and then "Submit."
  - If you CAN provide a comparable replacement item, select "Yes" on the pop-up window and then "Submit." You will see a page where you can enter information for the new item. Note: The specifications of the discontinued item will be displayed in the fields to help you provide a comparable item. The instructions on the screen will guide you.
- If you are unsure how to provide a replacement item, or need any assistance, please click on the blue help-desk link at the bottom of the screen.