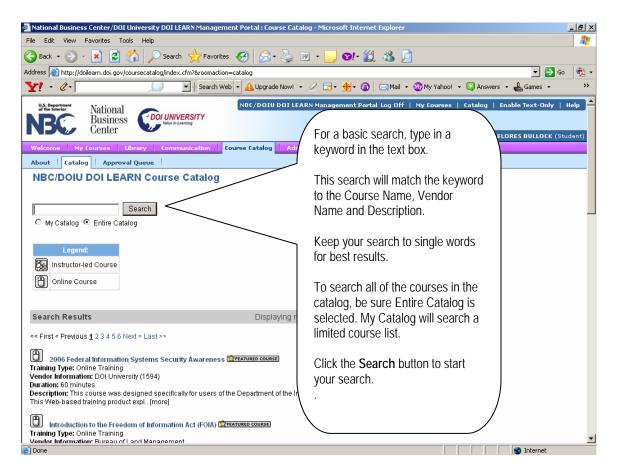

## **DOI LEARN TUTORIAL**

In this tutorial you will learn how to:

- 1. Access DOI LEARN Page 1
- 2. Search for training in DOI LEARN Page 1
- 3. View course details Page 5
- 4. Register for DOI University Classroom Training or Instructor Lead Training (ILT) Page 5
- 5. View a list of courses you are registered for Page 7
- 6. Drop a course you have already registered for Page 8
- 7. Print your certificates Page 9

# 1. ACCESS DOI LEARN

You may begin by accessing the DOI Learn website at <a href="https://doilearn.doi.gov">https://doilearn.doi.gov</a>.



## 2. SEARCH FOR TRAINING











#### 3. VIEW COURSE DETAILS



### 4. REGISTER FOR A COURSE









### 5. VIEW A LIST OF YOUR REGISTERED COURSES





### 6. DROP A COURSE



### 7. PRINT YOUR CERTIFICATE



If you continue to have technical difficulties with any of these tasks, please call the DOI LEARN helpdesk at 888-722-3647.