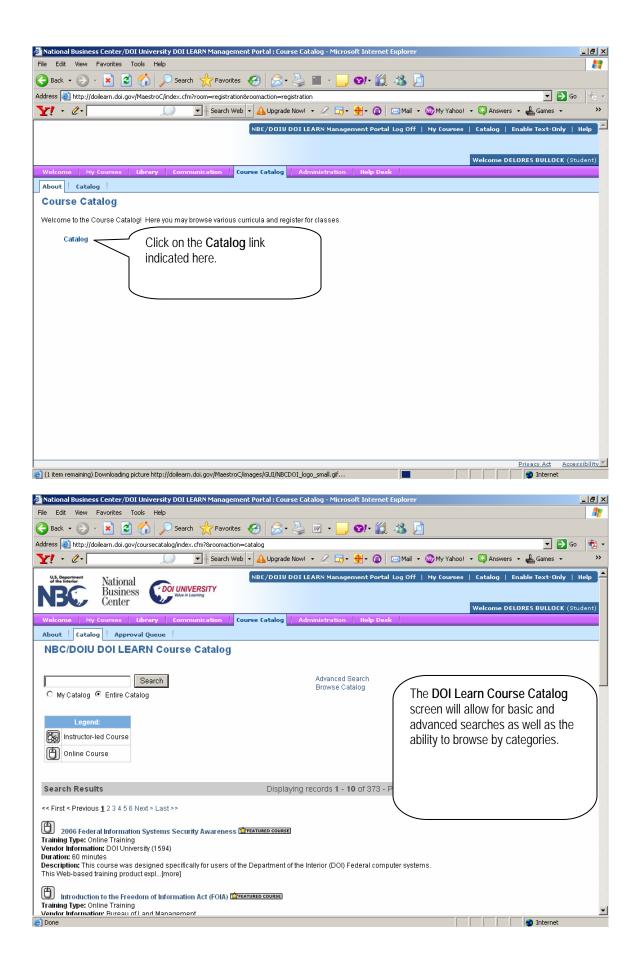

## **DOI LEARN TUTORIAL**

In this tutorial you will learn how to:

- 1. Access DOI LEARN Page 1
- 2. Search for training in DOI LEARN Page 1
- 3. View course details Page 5
- 4. Register for DOI University Classroom Training or Instructor Lead Training (ILT) Page 5
- 5. View a list of courses you are registered for Page 7
- 6. Drop a course you have already registered for Page 8
- 7. Print your certificates Page 9

# 1. ACCESS DOI LEARN

You may begin by accessing the DOI Learn website at <a href="https://doilearn.doi.gov">https://doilearn.doi.gov</a>.



## 2. SEARCH FOR TRAINING











#### 3. VIEW COURSE DETAILS



### 4. REGISTER FOR A COURSE









### 5. VIEW A LIST OF YOUR REGISTERED COURSES





### 6. DROP A COURSE



### 7. PRINT YOUR CERTIFICATE



If you continue to have technical difficulties with any of these tasks, please call the DOI LEARN helpdesk at 888-722-3647.