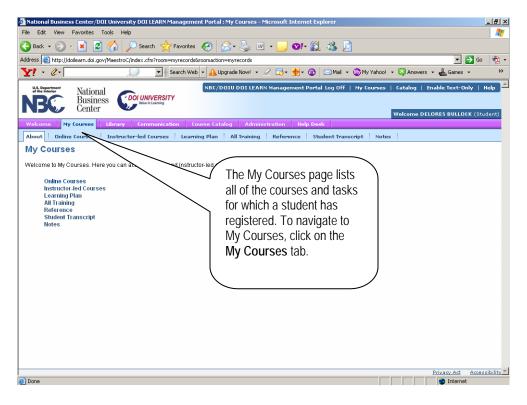

## **DOI LEARN TUTORIAL**

In this tutorial you will learn how to:

- 1. Access DOI LEARN Page 1
- 2. Search for training in DOI LEARN Page 1
- 3. View course details Page 5
- 4. Register for DOI University Classroom Training or Instructor Lead Training (ILT) Page 5
- 5. View a list of courses you are registered for Page 7
- 6. Drop a course you have already registered for Page 8
- 7. Print your certificates Page 9

# 1. ACCESS DOI LEARN

You may begin by accessing the DOI Learn website at <a href="https://doilearn.doi.gov">https://doilearn.doi.gov</a>.



## 2. SEARCH FOR TRAINING











#### 3. VIEW COURSE DETAILS



### 4. REGISTER FOR A COURSE









### 5. VIEW A LIST OF YOUR REGISTERED COURSES





### 6. DROP A COURSE



### 7. PRINT YOUR CERTIFICATE



If you continue to have technical difficulties with any of these tasks, please call the DOI LEARN helpdesk at 888-722-3647.