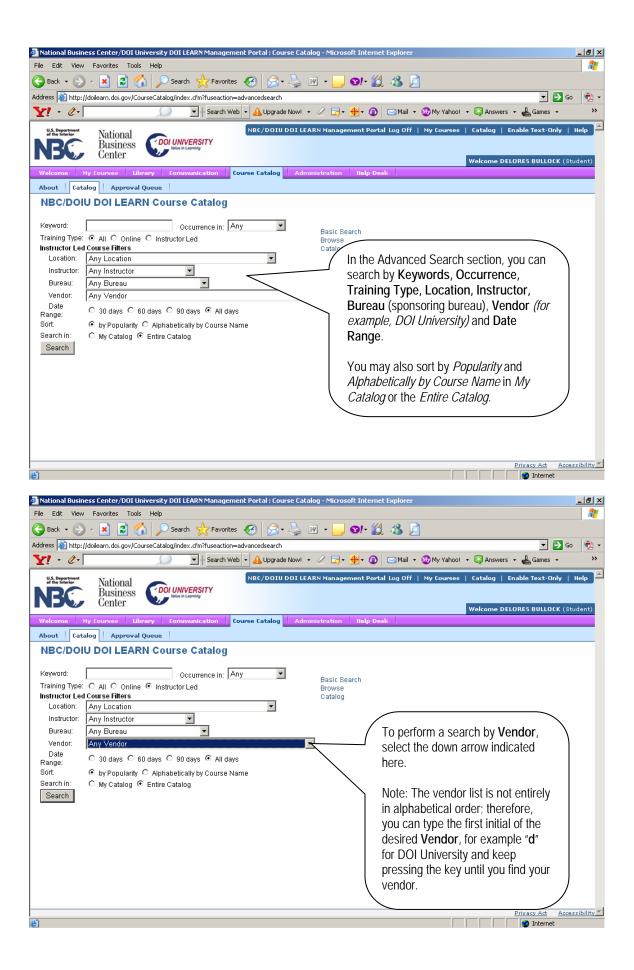

## **DOI LEARN TUTORIAL**

In this tutorial you will learn how to:

- 1. Access DOI LEARN Page 1
- 2. Search for training in DOI LEARN Page 1
- 3. View course details Page 5
- 4. Register for DOI University Classroom Training or Instructor Lead Training (ILT) Page 5
- 5. View a list of courses you are registered for Page 7
- 6. Drop a course you have already registered for Page 8
- 7. Print your certificates Page 9

# 1. ACCESS DOI LEARN

You may begin by accessing the DOI Learn website at <a href="https://doilearn.doi.gov">https://doilearn.doi.gov</a>.



## 2. SEARCH FOR TRAINING











#### 3. VIEW COURSE DETAILS



### 4. REGISTER FOR A COURSE









### 5. VIEW A LIST OF YOUR REGISTERED COURSES





### 6. DROP A COURSE



### 7. PRINT YOUR CERTIFICATE



If you continue to have technical difficulties with any of these tasks, please call the DOI LEARN helpdesk at 888-722-3647.