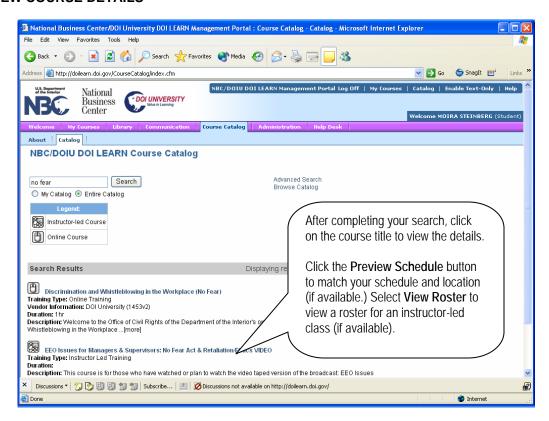

## **DOI LEARN TUTORIAL**

In this tutorial you will learn how to:

- 1. Access DOI LEARN Page 1
- 2. Search for training in DOI LEARN Page 1
- 3. View course details Page 5
- 4. Register for DOI University Classroom Training or Instructor Lead Training (ILT) Page 5
- 5. View a list of courses you are registered for Page 7
- 6. Drop a course you have already registered for Page 8
- 7. Print your certificates Page 9

# 1. ACCESS DOI LEARN

You may begin by accessing the DOI Learn website at <a href="https://doilearn.doi.gov">https://doilearn.doi.gov</a>.



## 2. SEARCH FOR TRAINING











#### 3. VIEW COURSE DETAILS



### 4. REGISTER FOR A COURSE









### 5. VIEW A LIST OF YOUR REGISTERED COURSES





### 6. DROP A COURSE



### 7. PRINT YOUR CERTIFICATE



If you continue to have technical difficulties with any of these tasks, please call the DOI LEARN helpdesk at 888-722-3647.