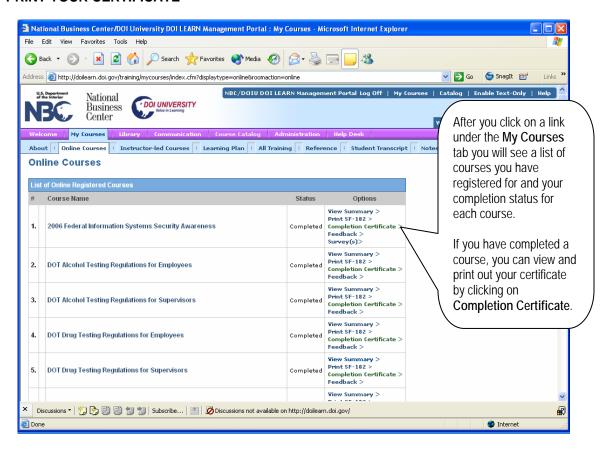

### 7. PRINT YOUR CERTIFICATE

If you continue to have technical difficulties with any of these tasks, please call the DOI LEARN helpdesk at 888-722-3647.