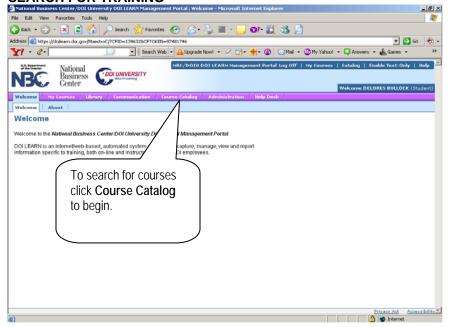

## **DOI LEARN TUTORIAL**

In this tutorial you will learn how to:

- 1. Access DOI LEARN Page 1
- 2. Search for training in DOI LEARN Page 1
- 3. View course details Page 5
- 4. Register for DOI University Classroom Training or Instructor Lead Training (ILT) Page 5
- 5. View a list of courses you are registered for Page 7
- 6. Drop a course you have already registered for Page 8
- 7. Print your certificates Page 9

# 1. ACCESS DOI LEARN

You may begin by accessing the DOI Learn website at <a href="https://doilearn.doi.gov">https://doilearn.doi.gov</a>.



## 2. SEARCH FOR TRAINING











#### 3. VIEW COURSE DETAILS



### 4. REGISTER FOR A COURSE









### 5. VIEW A LIST OF YOUR REGISTERED COURSES





### 6. DROP A COURSE



### 7. PRINT YOUR CERTIFICATE



If you continue to have technical difficulties with any of these tasks, please call the DOI LEARN helpdesk at 888-722-3647.