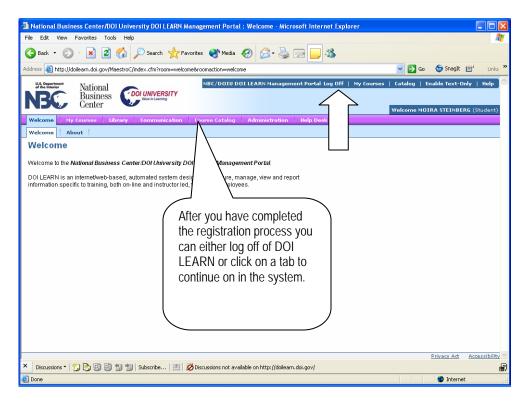

## **DOI LEARN TUTORIAL**

In this tutorial you will learn how to:

- 1. Access DOI LEARN Page 1
- 2. Search for training in DOI LEARN Page 1
- 3. View course details Page 5
- 4. Register for DOI University Classroom Training or Instructor Lead Training (ILT) Page 5
- 5. View a list of courses you are registered for Page 7
- 6. Drop a course you have already registered for Page 8
- 7. Print your certificates Page 9

# 1. ACCESS DOI LEARN

You may begin by accessing the DOI Learn website at <a href="https://doilearn.doi.gov">https://doilearn.doi.gov</a>.



## 2. SEARCH FOR TRAINING











#### 3. VIEW COURSE DETAILS



### 4. REGISTER FOR A COURSE









### 5. VIEW A LIST OF YOUR REGISTERED COURSES





### 6. DROP A COURSE



### 7. PRINT YOUR CERTIFICATE



If you continue to have technical difficulties with any of these tasks, please call the DOI LEARN helpdesk at 888-722-3647.