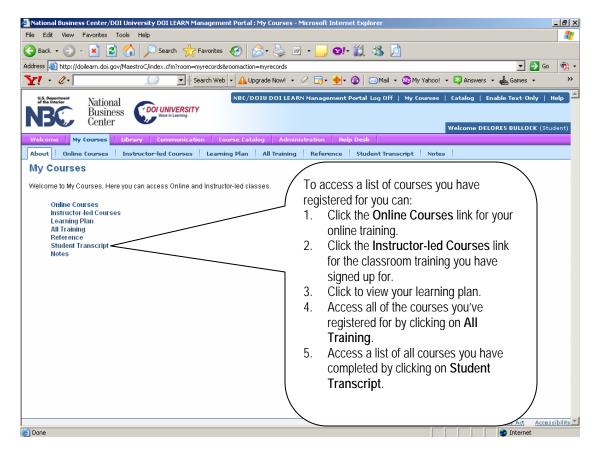

## **DOI LEARN TUTORIAL**

In this tutorial you will learn how to:

- 1. Access DOI LEARN Page 1
- 2. Search for training in DOI LEARN Page 1
- 3. View course details Page 5
- 4. Register for DOI University Classroom Training or Instructor Lead Training (ILT) Page 5
- 5. View a list of courses you are registered for Page 7
- 6. Drop a course you have already registered for Page 8
- 7. Print your certificates Page 9

# 1. ACCESS DOI LEARN

You may begin by accessing the DOI Learn website at <a href="https://doilearn.doi.gov">https://doilearn.doi.gov</a>.



## 2. SEARCH FOR TRAINING











#### 3. VIEW COURSE DETAILS



### 4. REGISTER FOR A COURSE









### 5. VIEW A LIST OF YOUR REGISTERED COURSES





### 6. DROP A COURSE



### 7. PRINT YOUR CERTIFICATE



If you continue to have technical difficulties with any of these tasks, please call the DOI LEARN helpdesk at 888-722-3647.