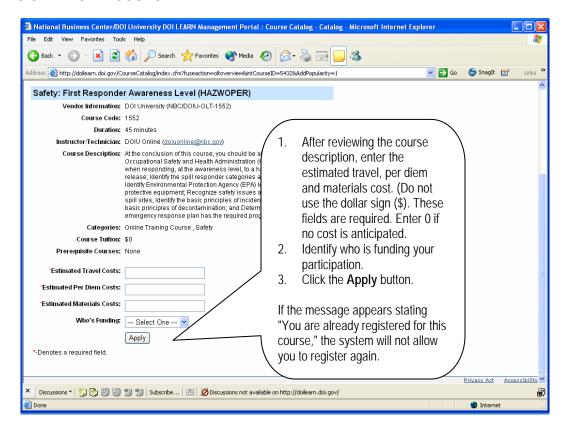

## **DOI LEARN TUTORIAL**

In this tutorial you will learn how to:

- 1. Access DOI LEARN Page 1
- 2. Search for training in DOI LEARN Page 1
- 3. View course details Page 5
- 4. Register for DOI University Classroom Training or Instructor Lead Training (ILT) Page 5
- 5. View a list of courses you are registered for Page 7
- 6. Drop a course you have already registered for Page 8
- 7. Print your certificates Page 9

# 1. ACCESS DOI LEARN

You may begin by accessing the DOI Learn website at <a href="https://doilearn.doi.gov">https://doilearn.doi.gov</a>.



## 2. SEARCH FOR TRAINING











#### 3. VIEW COURSE DETAILS



### 4. REGISTER FOR A COURSE









### 5. VIEW A LIST OF YOUR REGISTERED COURSES





### 6. DROP A COURSE



### 7. PRINT YOUR CERTIFICATE



If you continue to have technical difficulties with any of these tasks, please call the DOI LEARN helpdesk at 888-722-3647.