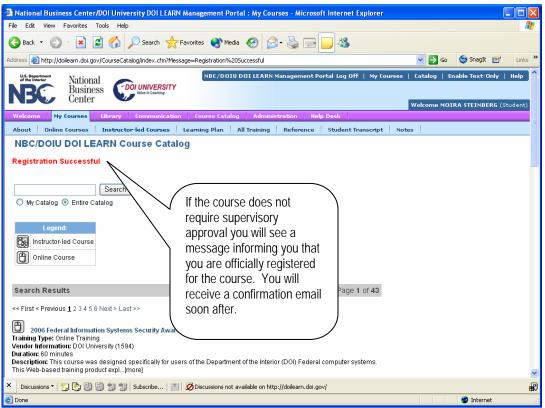

## **DOI LEARN TUTORIAL**

In this tutorial you will learn how to:

- 1. Access DOI LEARN Page 1
- 2. Search for training in DOI LEARN Page 1
- 3. View course details Page 5
- 4. Register for DOI University Classroom Training or Instructor Lead Training (ILT) Page 5
- 5. View a list of courses you are registered for Page 7
- 6. Drop a course you have already registered for Page 8
- 7. Print your certificates Page 9

# 1. ACCESS DOI LEARN

You may begin by accessing the DOI Learn website at <a href="https://doilearn.doi.gov">https://doilearn.doi.gov</a>.



## 2. SEARCH FOR TRAINING











#### 3. VIEW COURSE DETAILS



### 4. REGISTER FOR A COURSE









### 5. VIEW A LIST OF YOUR REGISTERED COURSES





### 6. DROP A COURSE



### 7. PRINT YOUR CERTIFICATE



If you continue to have technical difficulties with any of these tasks, please call the DOI LEARN helpdesk at 888-722-3647.