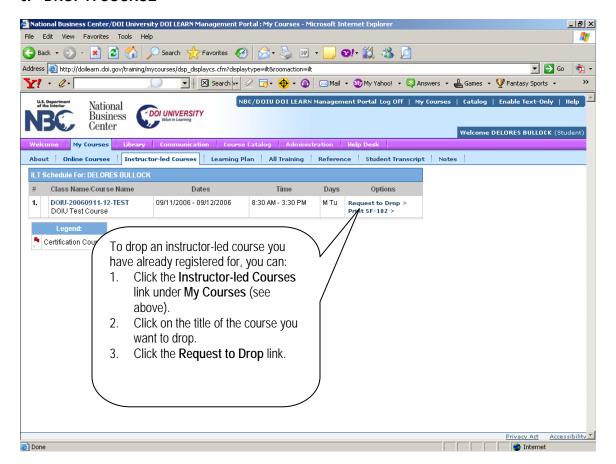

## **DOI LEARN TUTORIAL**

In this tutorial you will learn how to:

- 1. Access DOI LEARN Page 1
- 2. Search for training in DOI LEARN Page 1
- 3. View course details Page 5
- 4. Register for DOI University Classroom Training or Instructor Lead Training (ILT) Page 5
- 5. View a list of courses you are registered for Page 7
- 6. Drop a course you have already registered for Page 8
- 7. Print your certificates Page 9

# 1. ACCESS DOI LEARN

You may begin by accessing the DOI Learn website at <a href="https://doilearn.doi.gov">https://doilearn.doi.gov</a>.



## 2. SEARCH FOR TRAINING











#### 3. VIEW COURSE DETAILS



### 4. REGISTER FOR A COURSE









### 5. VIEW A LIST OF YOUR REGISTERED COURSES





### 6. DROP A COURSE



### 7. PRINT YOUR CERTIFICATE



If you continue to have technical difficulties with any of these tasks, please call the DOI LEARN helpdesk at 888-722-3647.