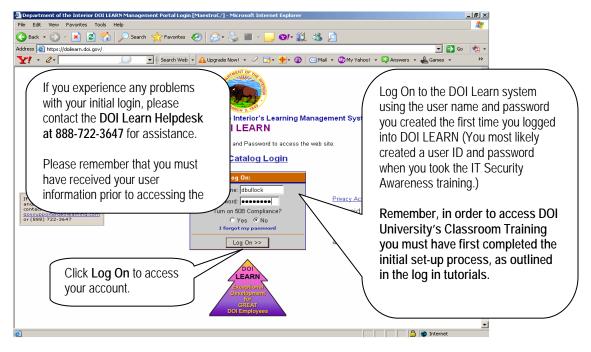

# 1. ACCESS DOI LEARN

You may begin by accessing the DOI Learn website at <a href="https://doilearn.doi.gov">https://doilearn.doi.gov</a>.