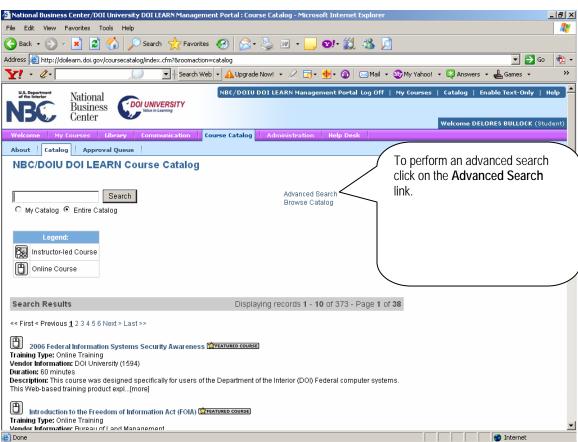

## **DOI LEARN TUTORIAL**

In this tutorial you will learn how to:

- 1. Access DOI LEARN Page 1
- 2. Search for training in DOI LEARN Page 1
- 3. View course details Page 5
- 4. Register for DOI University Classroom Training or Instructor Lead Training (ILT) Page 5
- 5. View a list of courses you are registered for Page 7
- 6. Drop a course you have already registered for Page 8
- 7. Print your certificates Page 9

# 1. ACCESS DOI LEARN

You may begin by accessing the DOI Learn website at <a href="https://doilearn.doi.gov">https://doilearn.doi.gov</a>.



## 2. SEARCH FOR TRAINING











#### 3. VIEW COURSE DETAILS



### 4. REGISTER FOR A COURSE









### 5. VIEW A LIST OF YOUR REGISTERED COURSES





### 6. DROP A COURSE



### 7. PRINT YOUR CERTIFICATE



If you continue to have technical difficulties with any of these tasks, please call the DOI LEARN helpdesk at 888-722-3647.