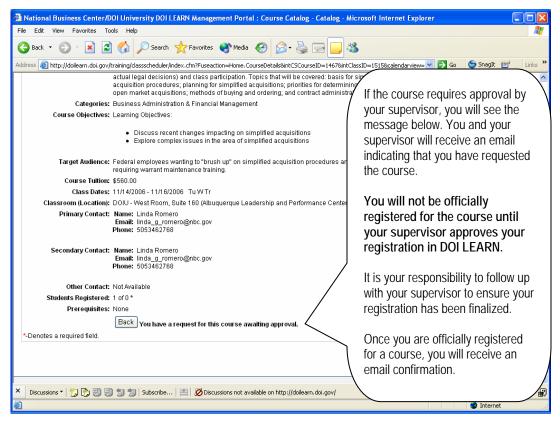

## **DOI LEARN TUTORIAL**

In this tutorial you will learn how to:

- 1. Access DOI LEARN Page 1
- 2. Search for training in DOI LEARN Page 1
- 3. View course details Page 5
- 4. Register for DOI University Classroom Training or Instructor Lead Training (ILT) Page 5
- 5. View a list of courses you are registered for Page 7
- 6. Drop a course you have already registered for Page 8
- 7. Print your certificates Page 9

# 1. ACCESS DOI LEARN

You may begin by accessing the DOI Learn website at <a href="https://doilearn.doi.gov">https://doilearn.doi.gov</a>.



## 2. SEARCH FOR TRAINING











#### 3. VIEW COURSE DETAILS



### 4. REGISTER FOR A COURSE









### 5. VIEW A LIST OF YOUR REGISTERED COURSES





### 6. DROP A COURSE



### 7. PRINT YOUR CERTIFICATE



If you continue to have technical difficulties with any of these tasks, please call the DOI LEARN helpdesk at 888-722-3647.