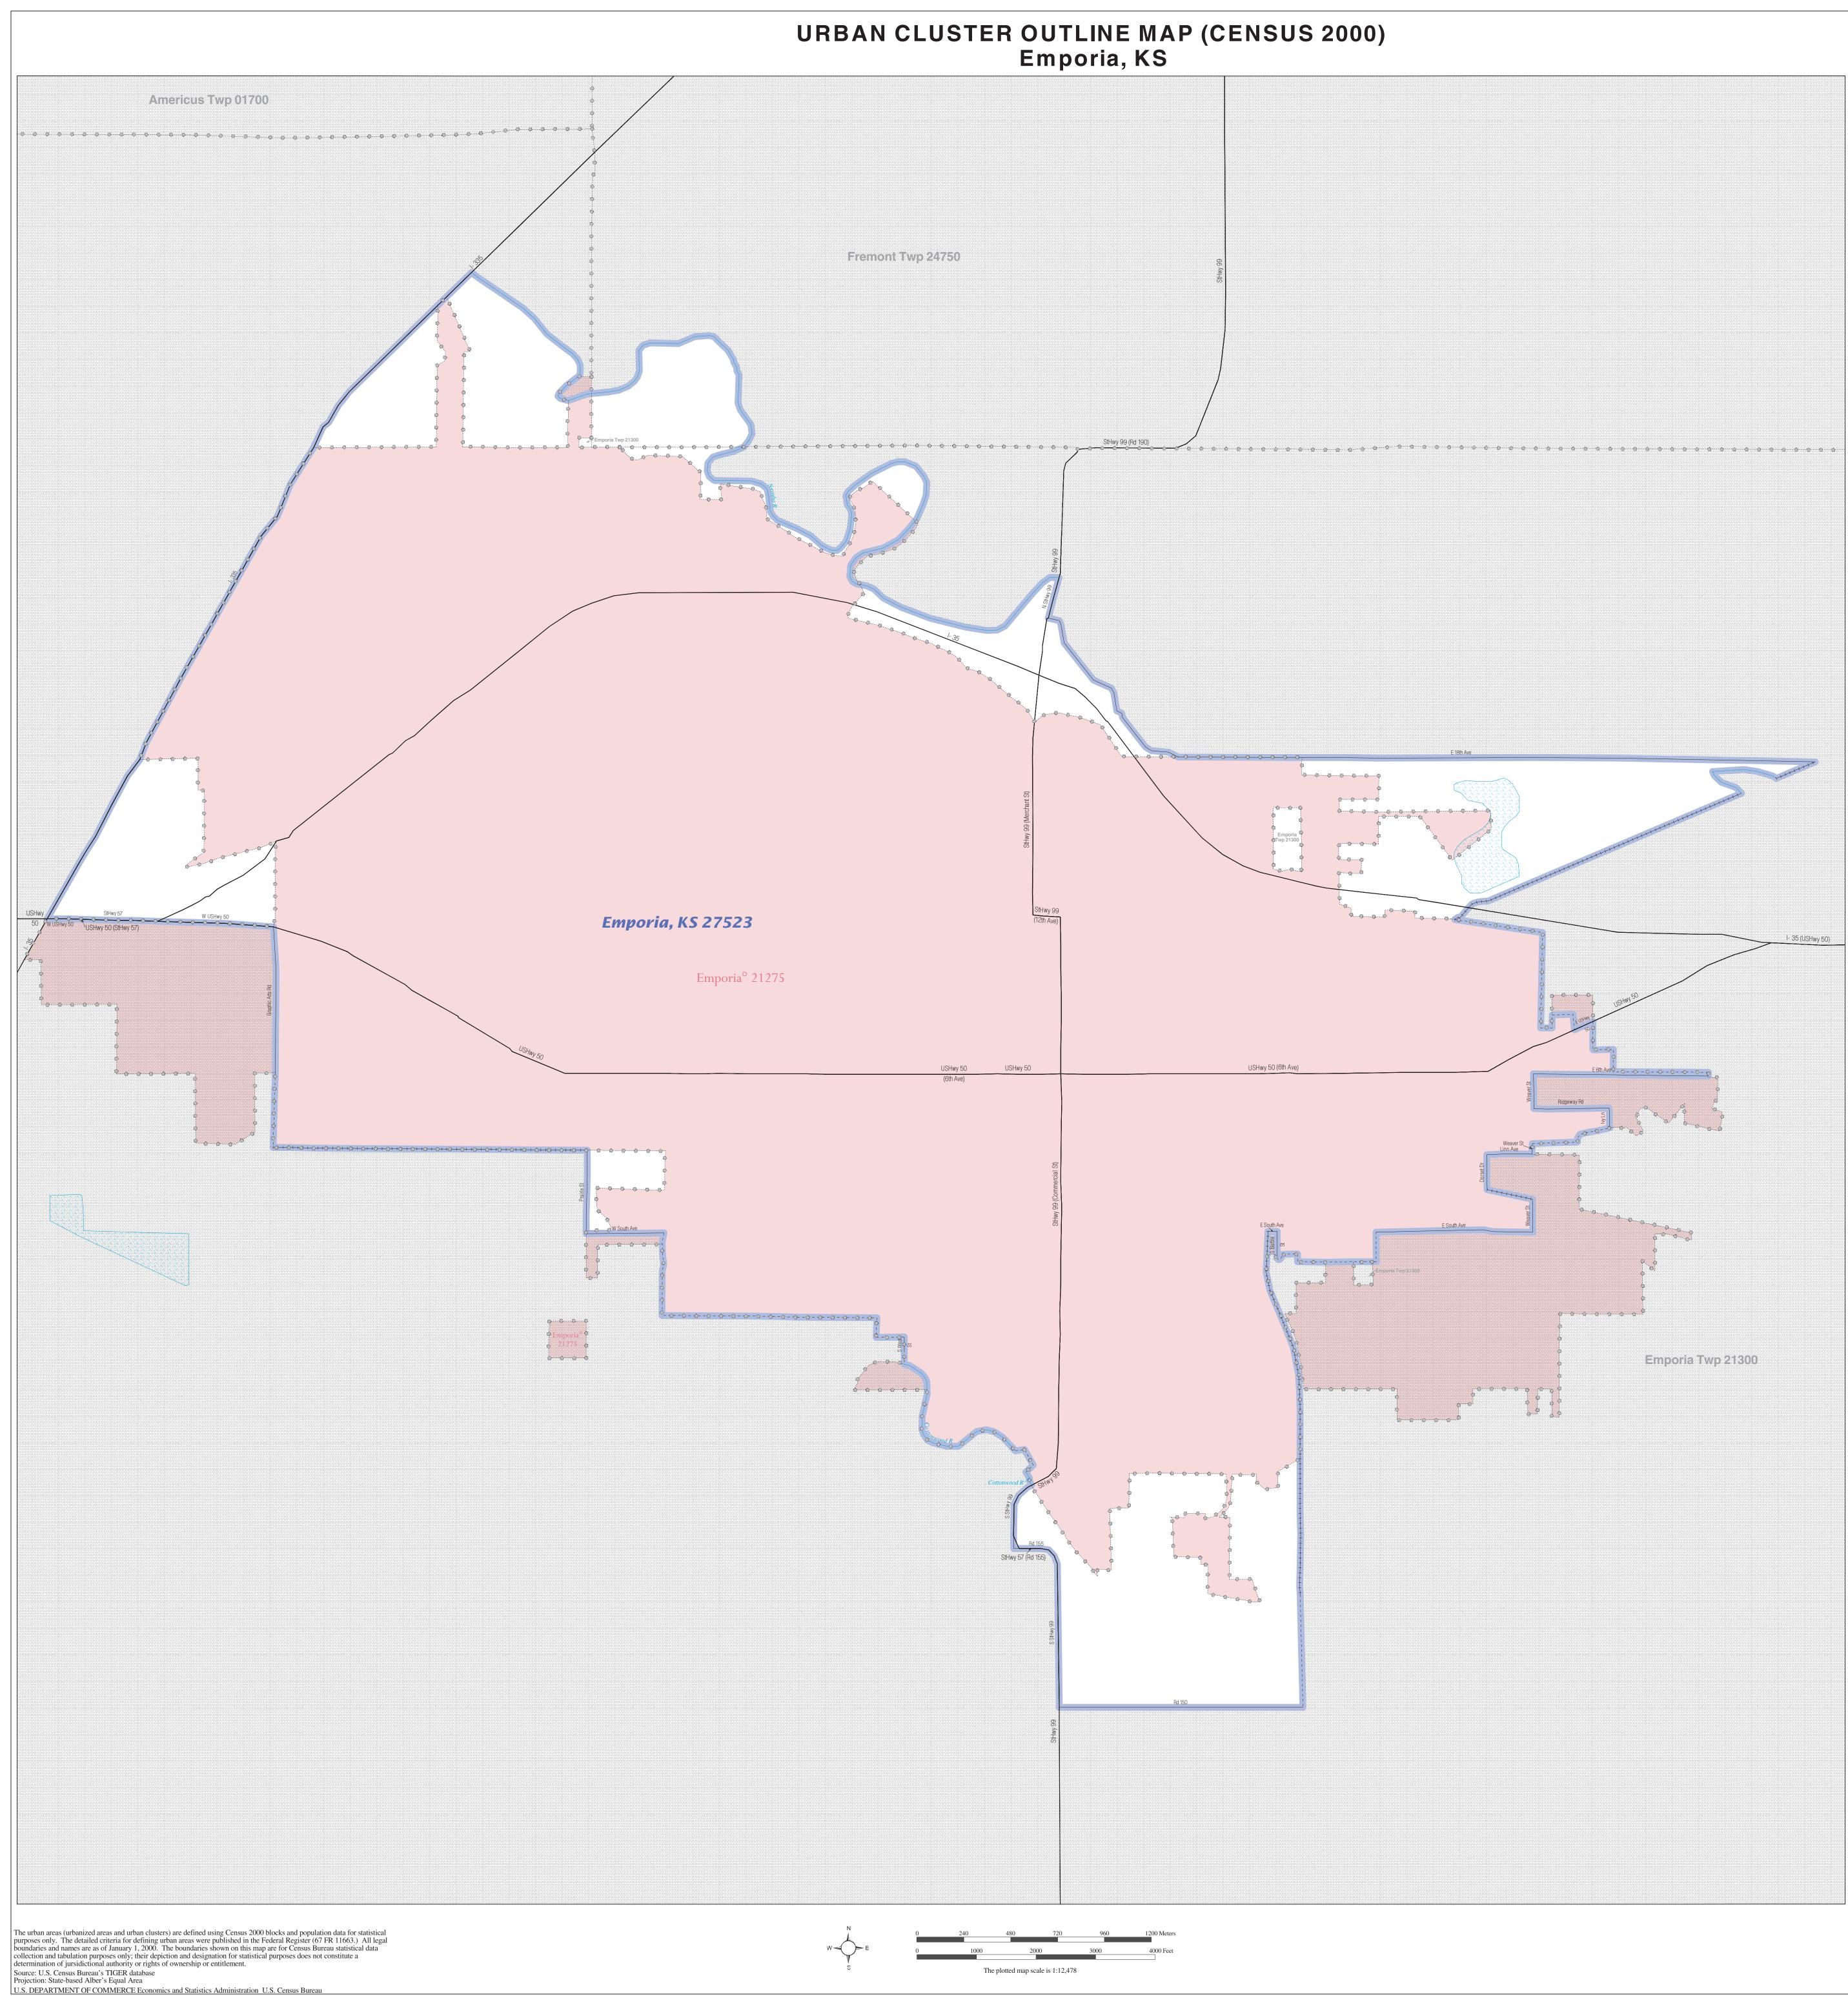

URBAN CLUSTER OUTLINE MAP (Census 2000) Emporia, KS (27523) Map Sheet: 1 (Total Sheets: 1)