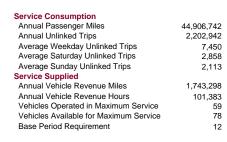

#### **Modal Characteristics**

|     |              |                   | Uses o | Annua      |              |               |              | Fixed Guidew | Vehicles Availab |              | Vehicles Operated |           |        |  |
|-----|--------------|-------------------|--------|------------|--------------|---------------|--------------|--------------|------------------|--------------|-------------------|-----------|--------|--|
|     | Operatin     | Fare <sub>1</sub> | Capita | Passenge   | Annual Vehic | Annua         | Annual Vehic | Direction    | for Maximu       | Average Flee | Maximum Servic    |           | Percen |  |
|     | Expense1     | Revenue:          | Fund   | Mile       | Revenue MIIc | Unlinked Trip | Revenue Hour | Route Mile   | Service          | Age in Year  |                   | Base Rati | Spares |  |
| Bus | \$14,161,334 | \$11,234,099      | \$0    | 44.906.742 | 1.743.298    | 2.202.942     | 101.383      | 0.0          | 78               | 6.1          | 59                | 4.92      | 32%    |  |