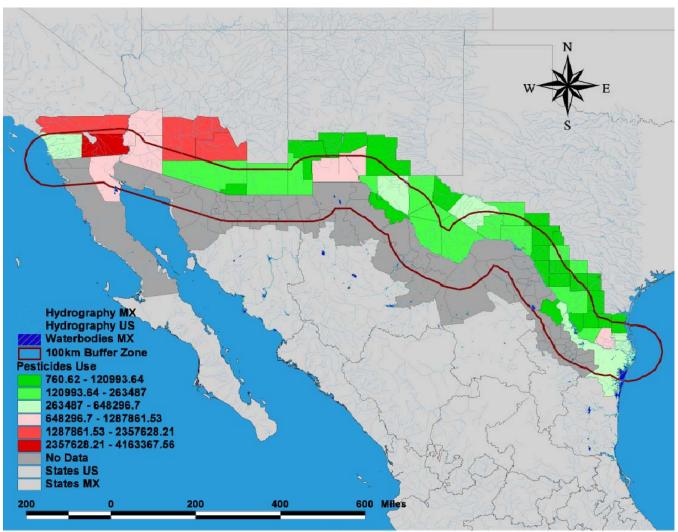

| 200,000 - 300,000                           |            |           | Working on agreement                                |
|                 | Totals                   | 800,000 to 900,000                          | 0          | 0         |                                                     |
| Border Re       | gion Total               | 7,955,000 to 8,255,000                      | 2,203,000  | 27-28     |                                                     |

<sup>&</sup>lt;sup>1</sup>Tires are not confined in a single site, but dispersed aroung different facilities around the city

\*Estimated

Data correspond to Figure 11.

Source: SEMARNAT, 2005. Subsecretaria de Fomento y Narmatividad Ambiental

#### Indicator 12. Amount of Pesticide Use in the Border Region, 2000-2003





Source: Pan American Health Organization, U.S.-Mexico Border Field Office. Final Report – Inventory of Agricultural Pesticides Used in the United States-Mexico Border Region (Figure 3-1).

# Indicator 13. Number of Farmworkers Trained in Safe Pesticide Use in the U.S. Side of the Border Region, 2003-2005

Table 13-1. Trainings in Safe Pesticide Use in California, New Mexico, and Arizona

|            | No. Trained |       |       |  |  |  |  |  |  |
|------------|-------------|-------|-------|--|--|--|--|--|--|
| State      | 2003        | 2005  |       |  |  |  |  |  |  |
| California | 9,286       | 4,057 | 5,891 |  |  |  |  |  |  |
| New Mexico | 962         | NR    | 382   |  |  |  |  |  |  |
| Arizona    | 2,287       | NR    | 1,753 |  |  |  |  |  |  |
| Total      | 12,535      |