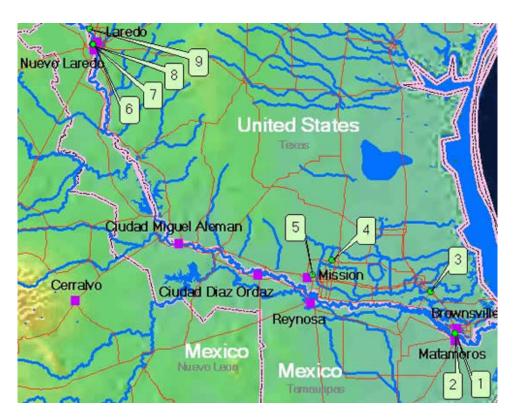

#### **Text Box: Biodiversity**

o Figure 1 Biodiversity (Details presented in *Data Tables Appendix*).

Table 1-1. Low Population Projections by County

| LOCATION                       | 2005               | 2010               | 2015               | 2020               | 2025               | 2030               |
|--------------------------------|--------------------|--------------------|--------------------|--------------------|--------------------|--------------------|
| TIJUANA (BC)                   | 1,318,828          | 1,426,824          | 1,529,733          | 1,623,220          | 1,707,527          | 1,788,236          |
| TECATE (BC)                    | 84,719             | 91,752             | 98,612             | 105,157            | 111,257            | 117,273            |
| MEXICALI                       | 823,327            | 881,639            | 937,266            | 988,479            | 1,035,679          | 1,080,055          |
| SAN LUIS RIO COLORADO          | 159,445            | 174,537            | 189,765            | 205,006            | 220,427            | 236,204            |
| PUERTO PENASCO Pl Calles (SON) | 46,592             | 50,866             | 55,121             | 59,355             | 63,597             | 67,767             |
| CABORCA (SON)                  | 75,780             | 82,275             | 88,723             | 95,090             | 101,324            | 107,319            |
| ALTAR (SON)                    | 7,999              | 8,793              | 9,627              | 10,487             | 11,366             | 12,286             |
| SARIC (SON)                    | 2,453              | 2,670              | 2,880              | 3,093              | 3,323              | 3,566              |
| NOGALES (SON)                  | 178,142            | 197,507            | 217,368            | 236,979            | 256,306            | 276,444            |
| SANTA CRUZ (SON)               | 1,789              | 1,973              | 2,163              | 2,352              | 2,557              | 2,775              |
| CANANEA (SON)                  | 34,701             | 37,477             | 40,198             | 42,901             | 45,653             | 48,336             |
| NACO (SON)                     | 6,006              | 6,691              | 7,410              | 8,180              | 9,017              | 9,924              |
| AGUA PRIETA (SON)              | 69,045             | 76,579             | 84,344             | 92,214             | 100,226            | 108,588            |
| JANOS (CHI)                    | 11,373             | 12,683             | 14,066             | 15,546             | 17,165             | 18,885             |
| ASCENSION (CHI)                | 24,465             | 27,162             | 29,943             | 32,882             | 35,996             | 39,255             |
| JUAREZ (CHI)                   | 1,328,414          | 1,439,023          | 1,545,454          | 1,644,206          | 1,736,218          | 1,825,807          |
| PRAXEDIS G GUERRERO            | 9,810              | 10,789             | 11,813             | 12,890             | 14,014             | 15,247             |
| GUADALUPE (CHI)                | 11,168             | 12,370             | 13,619             | 14,908             | 16,258             | 17,706             |
| OJINAGA (CHI)                  | 26,171             | 28,126             | 30,065             | 32,006             | 33,990             | 36,022             |
| MANUEL BENAVIDES (CHI)         | 1,844              | 1,946              | 2,038              | 2,139              | 2,247              | 2,361              |
| OCAMPO (CHI)                   | 13,319             | 14,747             | 16,221             | 17,766             | 19,439             | 21,276             |
| ACUNA (COA)                    | 123,019            | 136,351            | 150,034            | 163,539            | 176,796            | 190,544            |
| JIMENEZ (COA)                  | 10,679             | 11,720             | 12,803             | 13.936             | 15,123             | 16,390             |
| PIEDRAS NEGRAS (COA)           | 140,660            | 153,747            | 166,952            | 180,102            | 193,415            | 206,934            |
| NAVA (COA)                     | 25,838             | 28,861             | 32,042             | 35,391             | 38,951             | 42,751             |
| GUERRERO (COA)                 | 2,189              | 2,330              | 2,477              | 2,635              | 2,790              | 2,959              |
| HIDALGO (COA)                  | 1,576              | 1,729              | 1,896              | 2,077              | 2,259              | 2,451              |
| ANAHUAC (NLN)                  | 19.992             | 21,531             | 23,071             | 24,613             | 26,187             | 27,743             |
| NUEVO LAREDO (TAM)             | 341,410            | 373,216            | 405,253            | 436,625            | 467,404            | 498,570            |
| GUERRERO (TAM)                 | 4,719              | 5,100              | 5,475              | 5,860              | 6,265              | 6,671              |
| MIER (TAM)                     | 7,280              | 7,795              | 8,306              | 8,828              | 9,367              | 9,934              |
| MIGUEL ALEMAN (TAM)            | 28,026             | 30,444             | 32,895             | 35,346             | 37,824             | 40,339             |
| CAMARGO (TAM)                  | 18,128             | 19,521             | 20,951             | 22,391             | 23,825             | 25,286             |
| GUSTAVO DIAZ ORDAZ             | 17,425             | 18,623             | 19,823             | 21,045             | 22,259             | 23,460             |
| REYNOSA (TAM)                  | 460,629            | 501,689            | 542,099            | 580,341            | 616,159            | 651,029            |
| RIO BRAVO (TAM)                | 113,913            | 124,023            | 134,180            | 144,360            | 154,544            | 164,832            |
| VALLE HERMOSO (TAM)            | 63,726             | 69,106             | 74,491             | 79,894             | 85,295             | 90,651             |
| MATAMOROS (TAM)                | 458,587            | 500,472            | 541,677            | 581,306            | 619,726            | 657,765            |
| San Diego, CA                  | 2,880,359          | 2,939,793          | 2,990,794          | 3,029,298          | 3,049,577          | 3,048,233          |
| Imperial, CA                   | 148,160            | 153,775            | 159,215            | 164,601            | 169,903            | 174,202            |
| Yuma, AZ                       | 164,274            | 168,328            | 172,732            | 177,942            | 184,062            | 190,421            |
| Pima, AZ                       | 852,665            | 859,732            | 865,746            | 869,629            | 868,901            | 862,535            |
| Santa Cruz, AZ                 | 40,237             | 42,073             | 43,886             | 45,716             | 47,650             | 49,464             |
| Cochise, AZ                    | 119,409            | 120,696            | 121,853            | 122,924            | 124,010            | 124,715            |
| Hidalgo, NM                    | 6,099              | 6,279              | 6,458              | 6,657              | 6,866              | 7,052              |
| Luna, NM                       | 25,498             | 26,002             | 26,566             | 27,303             | 28,218             | 29,184             |
| Dona Ana, NM                   | 181,334            | 187,569            | 193,575            | 199,285            | 203,942            | 207.304            |
| El Paso, TXZ                   | 713,450            | 746,119            | 777,887            | 808,350            | 837,501            | 862,921            |
| Culberson, TX                  | 3,084              | 3,180              | 3,263              | 3,340              | 3,425              | 3,497              |
| Hudspeth, TX                   | 3,515              | 3,672              | 3,817              | 3,958              | 4,097              | 4,209              |
| Jeff Davis, TX                 | 2,162              | 2,110              | 2,046              | 1,972              | 1,898              | 1,809              |
| Presidio, TX                   | 7,544              | 7,794              | 8,046              | 8,321              | 8,610              | 8,866              |
| Brewster, TX                   | 8,847              | 8,812              | 8,758              | 8,668              | 8,511              | 8,273              |
| Terrell, TX                    | 1.070              | 1,054              | 1,038              | 1,019              | 1,005              | 986                |
| Val Verde, TX                  | 47,153             | 49,459             | 51,702             | 53,910             | 56,217             | 58,473             |
| Kinney, TX                     | 3,337              | 3,292              | 3,257              | 3,250              | 3,281              | 3,322              |
| Maverick, TX                   | 50,611             | 54,125             | 57,747             | 61,498             | 65,503             | 69,482             |
| Dimmitt, TX                    | 10,650             | 11,110             | 11,598             | 12,126             | 12,695             | 13,242             |
| Webb, TX                       | 208,381            | 224,387            | 240,726            | 257,205            | 274,122            | 291,042            |
| Zapata, TX                     | 12,748             | 13,372             | 14,058             | 14,835             | 15,680             | 16,542             |
| Starr, TX                      | 57,768             | 62,163             | 66,624             | 71,173             | 75,919             | 80,610             |
| pair, 1A                       | 31,100             |                    |                    |                    |                    | ·                  |
| Hidalgo TV                     | 600 221            | 651 292            | 605 125            | 740.562            | 797 770            | Q25 115            |
| Hidalgo, TX<br>Cameron, TX     | 609,221<br>354,175 | 651,282<br>373,765 | 695,125<br>393,997 | 740,563<br>414,865 | 787,778<br>436,435 | 835,115<br>457,320 |