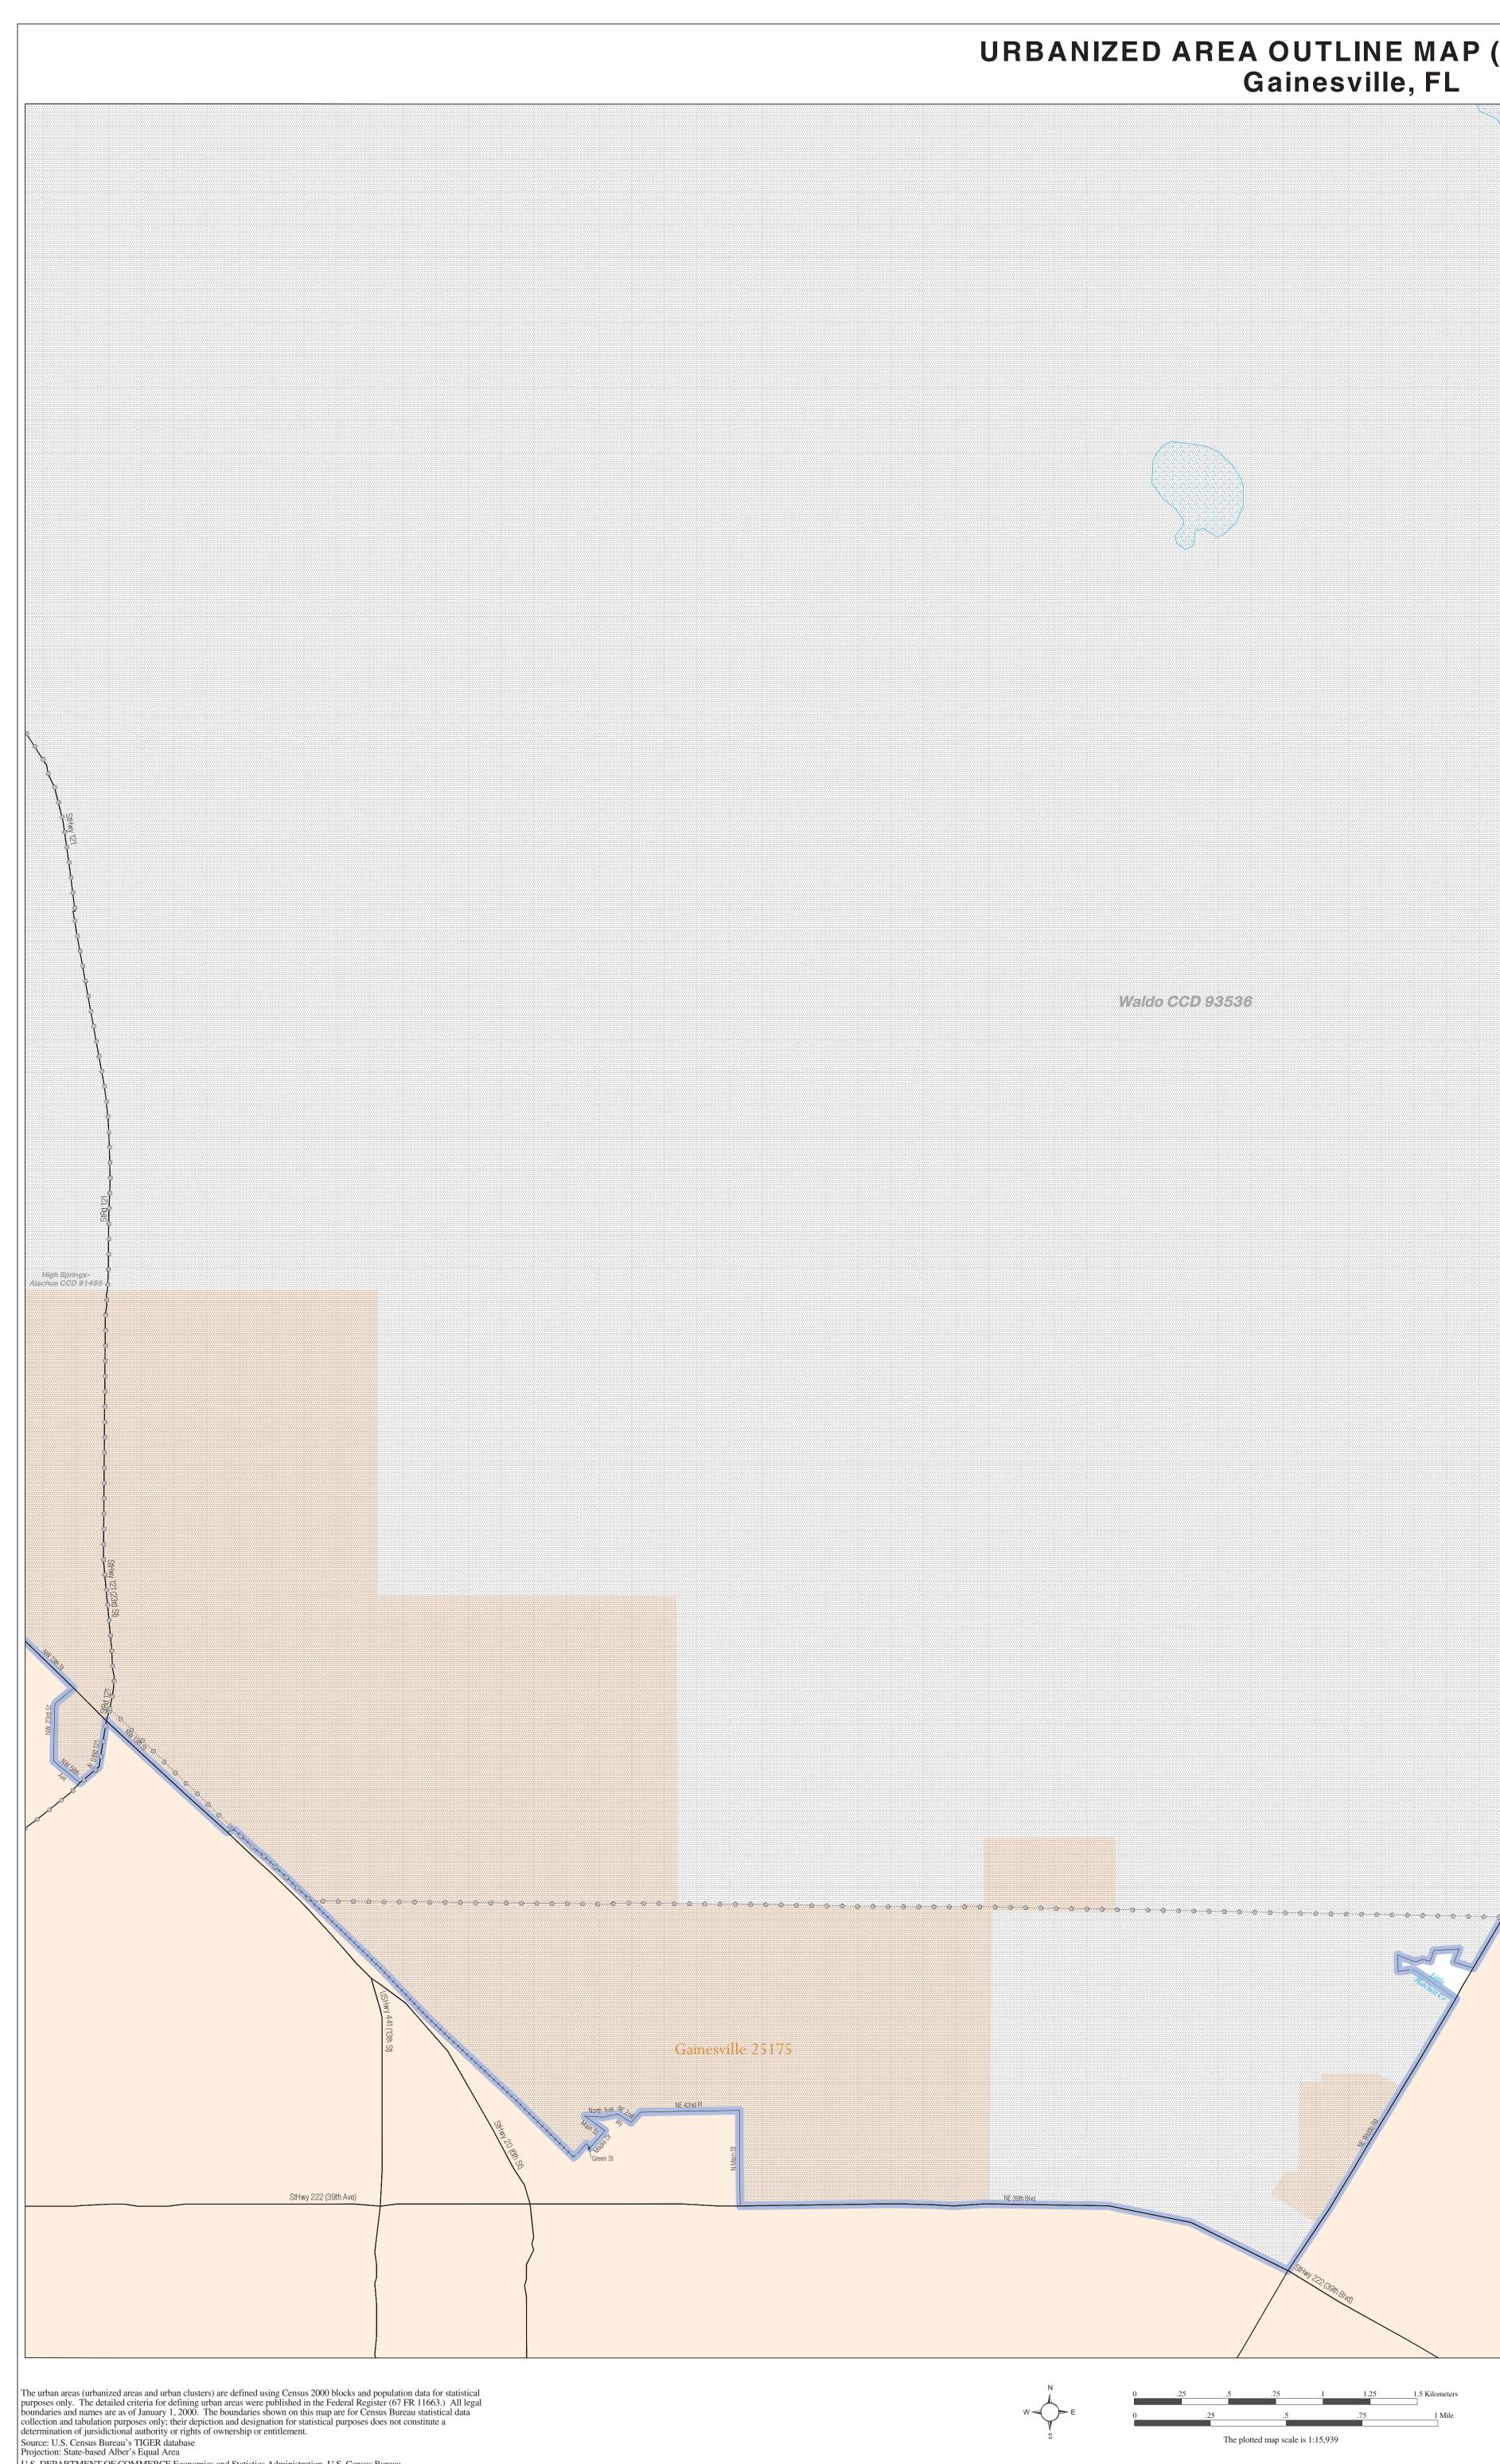

## URBANIZED AREA OUTLINE MAP (CENSUS 2000) Gainesville, FL

Gainesville CCD 91248

Gainesville, FL 32167

The plotted map scale is 1:15,939

NE 39th Blvd

| LEGEND                                        |                                                                                                                           |
|-----------------------------------------------|---------------------------------------------------------------------------------------------------------------------------|
| SYMBOL DESCRIPTION / SYMBOL                   | NAME STYLE                                                                                                                |
| International $\star \star \star \star \star$ | CANADA                                                                                                                    |
| AIR (Federal) <sup>1</sup>                    | L'ANSE RES (1880)                                                                                                         |
| Trust Land / Home Land                        | T1880                                                                                                                     |
| OTSA / TDSA / ANVSA                           | KAW OTSA (5340)                                                                                                           |
| Tribal Subdivision                            | SHONTO (620)                                                                                                              |
| AIR (State) <sup>1</sup>                      | Tama Res (4125)                                                                                                           |
| SDAISA                                        | Lumbee (9815)                                                                                                             |
| ANRC                                          | NANA ANRC 52120                                                                                                           |
| Urbanized Area                                | Baltimore, MD 04843                                                                                                       |
| Urban Cluster                                 | Tooele, VT 88057                                                                                                          |
| State or Statistically Equivalent Entity      | NEW YORK 36                                                                                                               |
| County or Statistically Equivalent Entity     | ERIE 029                                                                                                                  |
| Minor Civil Division (MCD) <sup>1</sup>       | Pike Twp 59742                                                                                                            |
| Census County Division (CCD)                  | Kula CCD 91890                                                                                                            |
| Consolidated City                             | MILFORD 47500                                                                                                             |
| Incorporated Place <sup>1</sup>               |                                                                                                                           |
|                                               | Rome 63418                                                                                                                |
| Census Designated Place (CDP)                 |                                                                                                                           |
|                                               | Zena 84187                                                                                                                |
|                                               | boundaries coincide, or where American Indian reservations ar<br>he boundary symbol for only the highest-ranking of these |
|                                               | stical Area; Tribal Subdivision = American Indian                                                                         |

URBANIZED AREA OUTLINE MAP (Census 2000) Gainesville, FL (32167) Map Sheet: 2 (Total Sheets: 5)