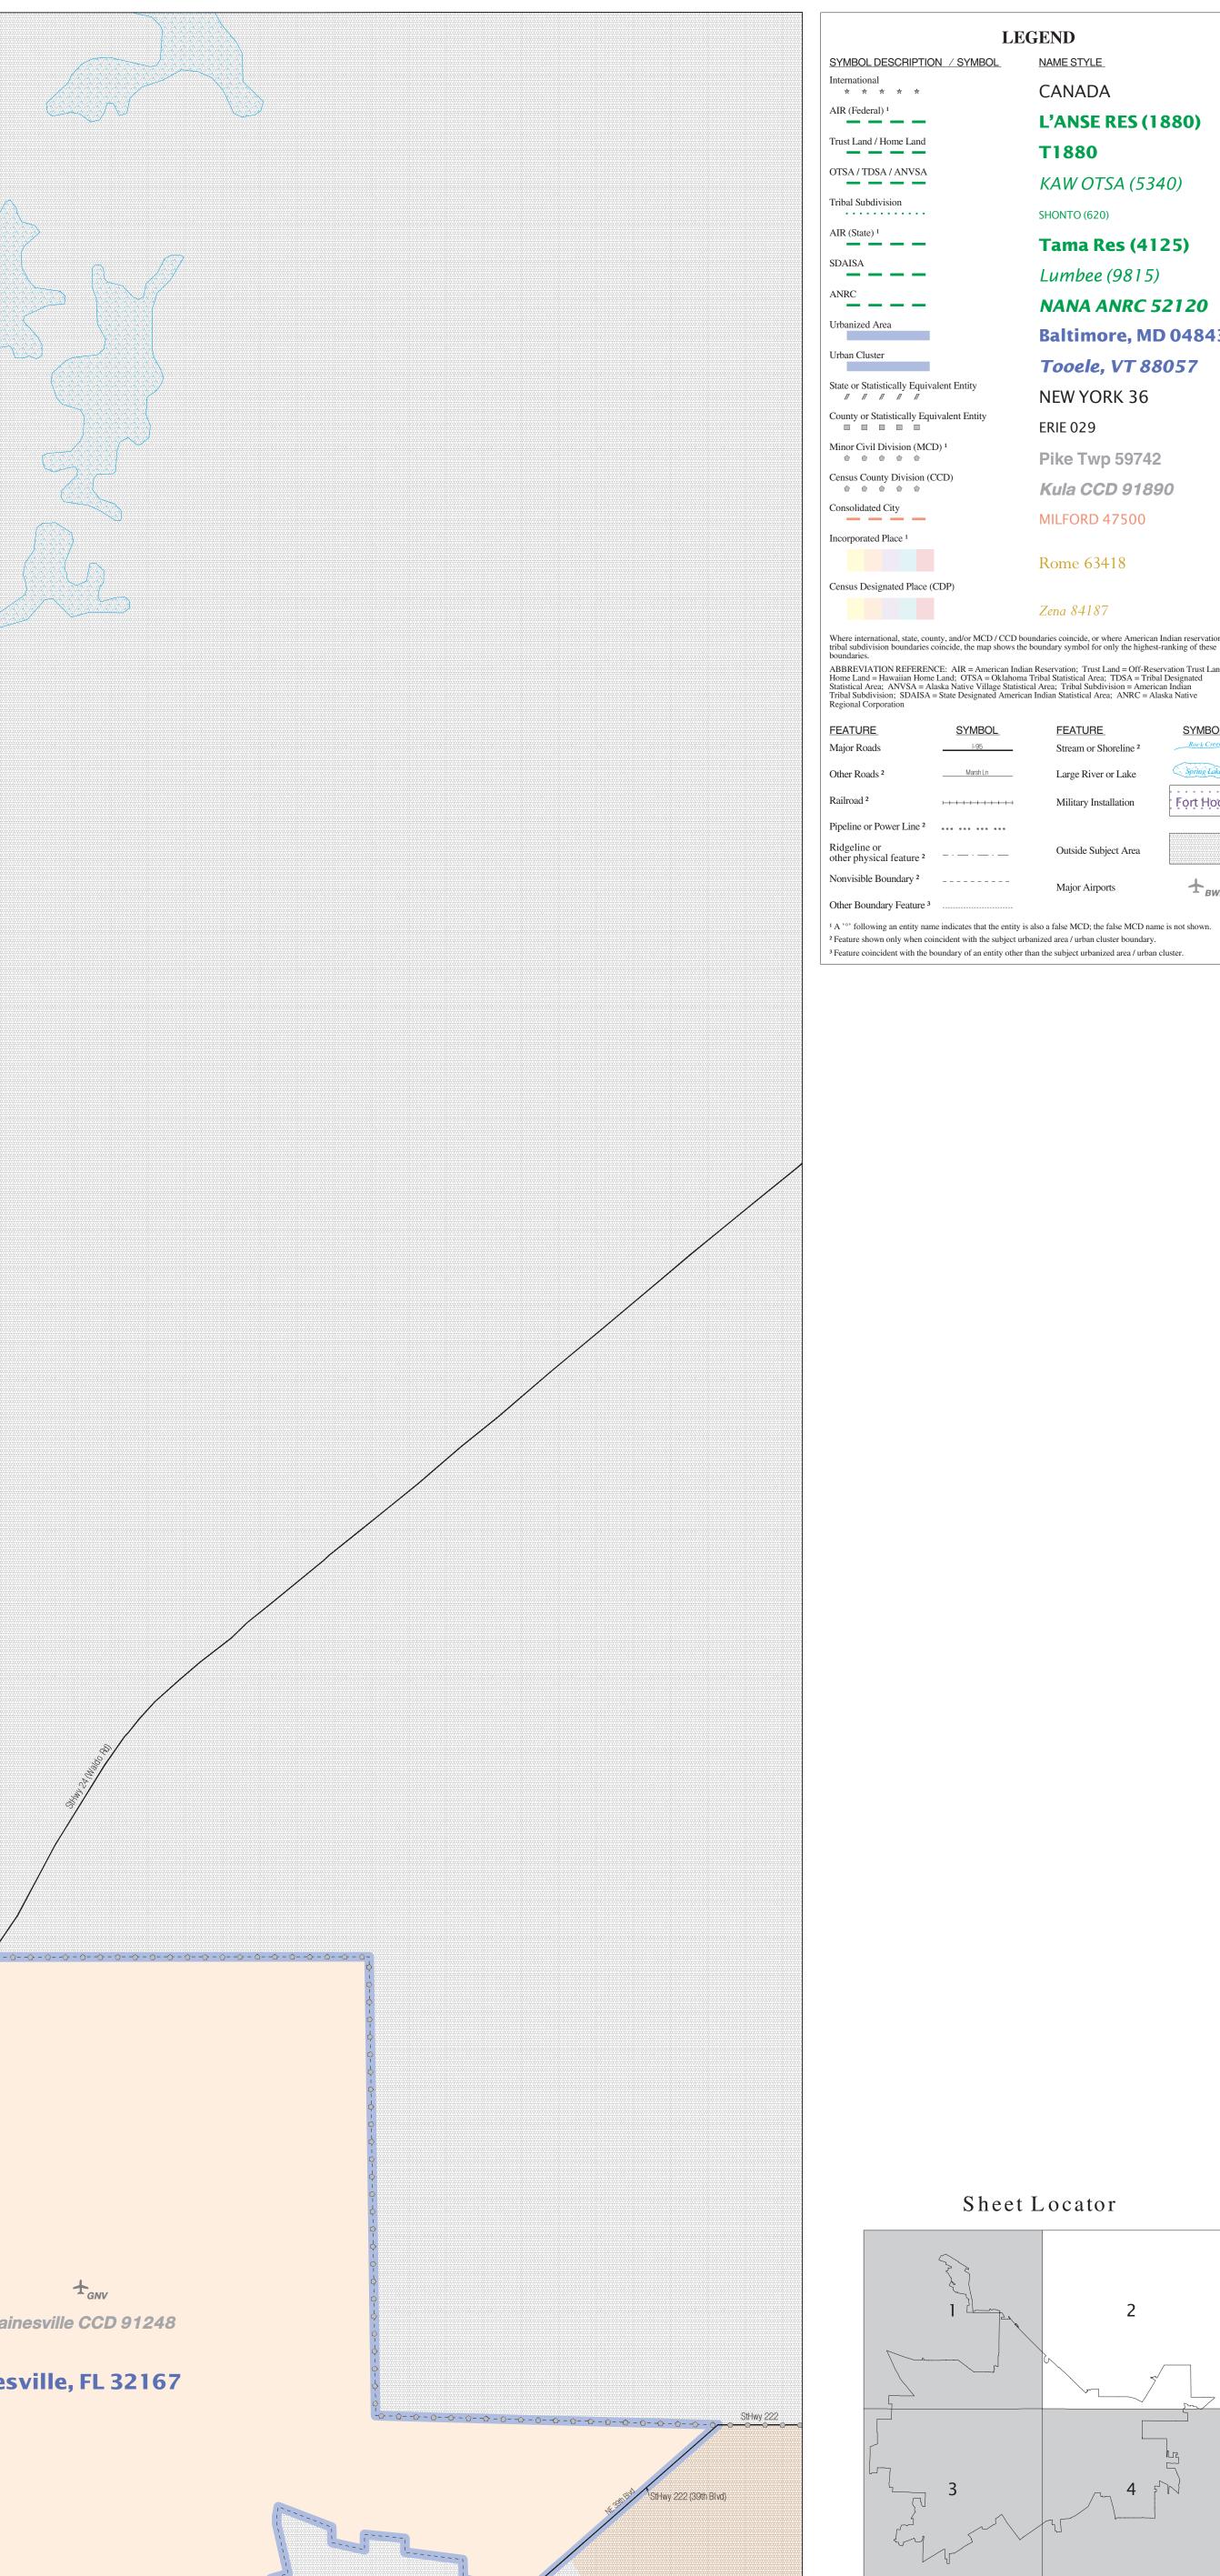

## URBANIZED AREA OUTLINE MAP (CENSUS 2000) Gainesville, FL

Gainesville CCD 91248

Gainesville, FL 32167

The plotted map scale is 1:15,939

NE 39th Blvd

| LEGEND                                        |                                                                                                                           |
|-----------------------------------------------|---------------------------------------------------------------------------------------------------------------------------|
| SYMBOL DESCRIPTION / SYMBOL                   | NAME STYLE                                                                                                                |
| International $\star \star \star \star \star$ | CANADA                                                                                                                    |
| AIR (Federal) <sup>1</sup>                    | L'ANSE RES (1880)                                                                                                         |
| Trust Land / Home Land                        | T1880                                                                                                                     |
| OTSA / TDSA / ANVSA                           | KAW OTSA (5340)                                                                                                           |
| Tribal Subdivision                            | SHONTO (620)                                                                                                              |
| AIR (State) <sup>1</sup>                      | Tama Res (4125)                                                                                                           |
| SDAISA                                        | Lumbee (9815)                                                                                                             |
| ANRC                                          | NANA ANRC 52120                                                                                                           |
| Urbanized Area                                | Baltimore, MD 04843                                                                                                       |
| Urban Cluster                                 | Tooele, VT 88057                                                                                                          |
| State or Statistically Equivalent Entity      | NEW YORK 36                                                                                                               |
| County or Statistically Equivalent Entity     | ERIE 029                                                                                                                  |
| Minor Civil Division (MCD) <sup>1</sup>       | Pike Twp 59742                                                                                                            |
| Census County Division (CCD)                  | Kula CCD 91890                                                                                                            |
| Consolidated City                             | MILFORD 47500                                                                                                             |
| Incorporated Place <sup>1</sup>               |                                                                                                                           |
|                                               | Rome 63418                                                                                                                |
| Census Designated Place (CDP)                 |                                                                                                                           |
|                                               | Zena 84187                                                                                                                |
|                                               | boundaries coincide, or where American Indian reservations ar<br>he boundary symbol for only the highest-ranking of these |
|                                               | stical Area; Tribal Subdivision = American Indian                                                                         |

FEATURE

Stream or Shoreline<sup>2</sup>

Large River or Lake

Military Installation

Outside Subject Area

Major Airports

<u>SYMBOL</u>

1-95

Marsh Ln

-----

SYMBOL

Rock Creek

Spring Lake

Fort Hood

**†**<sub>BWI</sub>

| Sheet | Locator |
|-------|---------|
| SILCU |         |