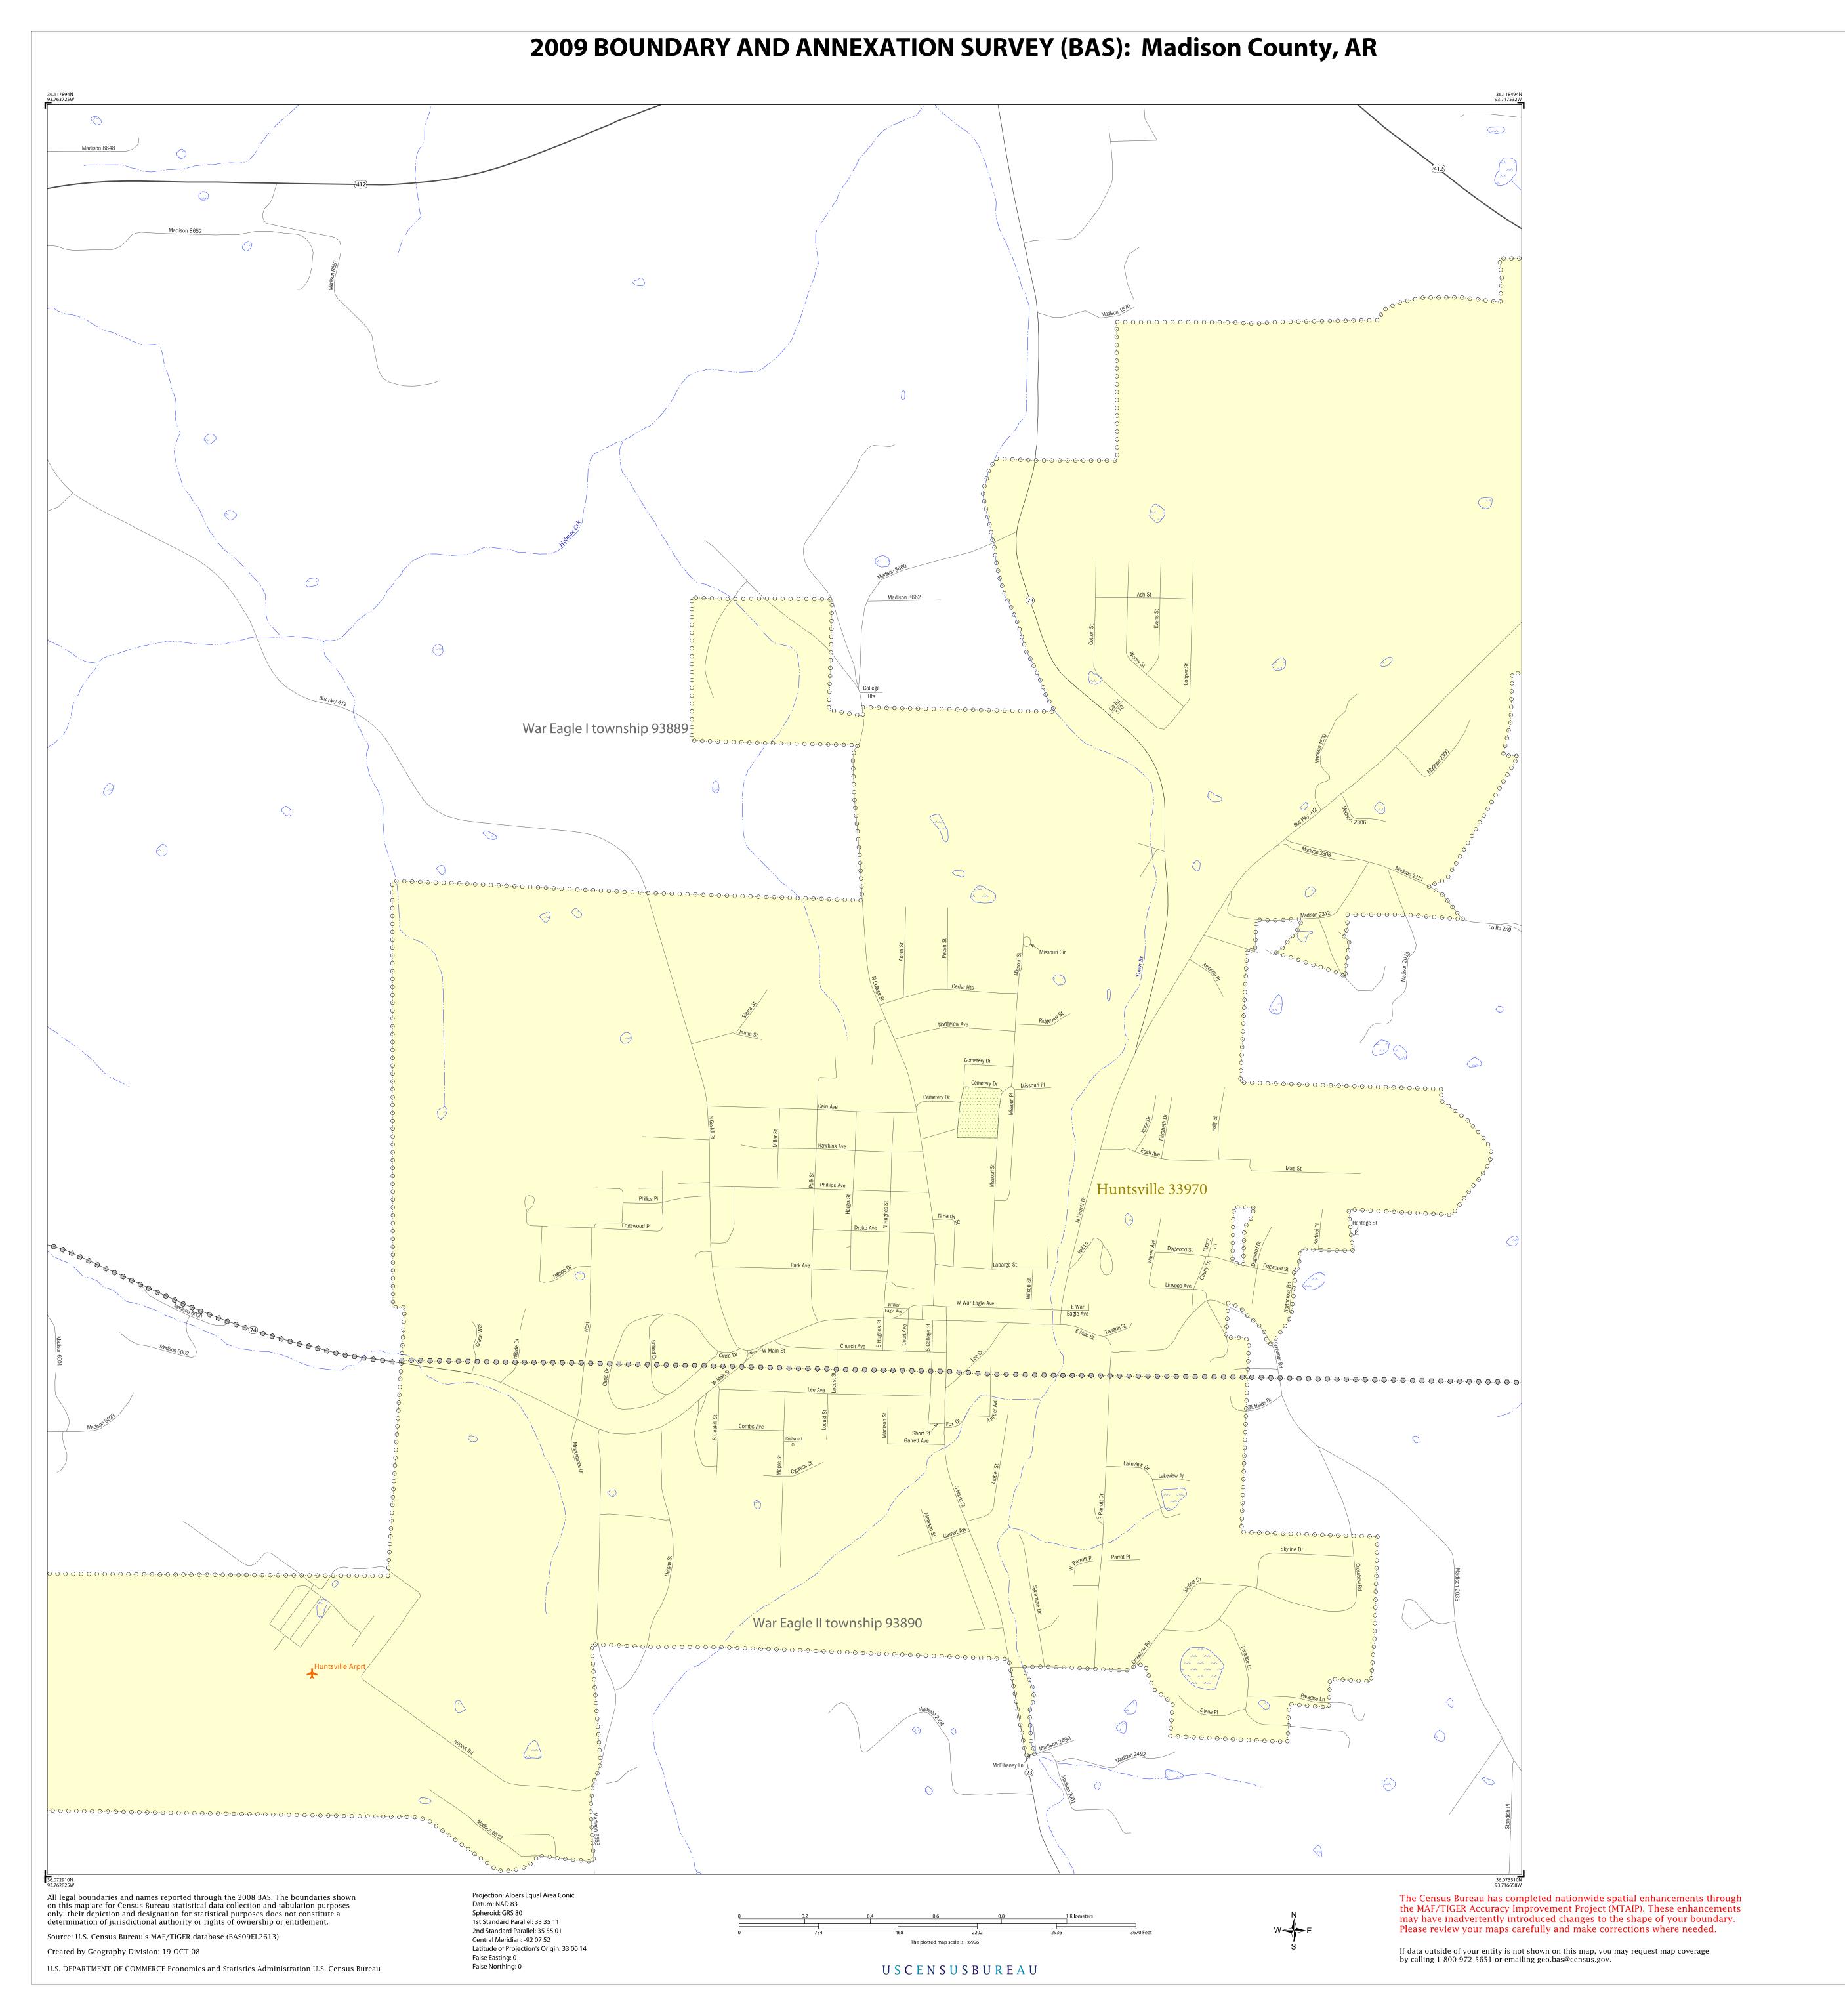

NAME: Madison County (087)
ENTITY TYPE: County or statistically equivalent entity
ST: Arkansas (05)