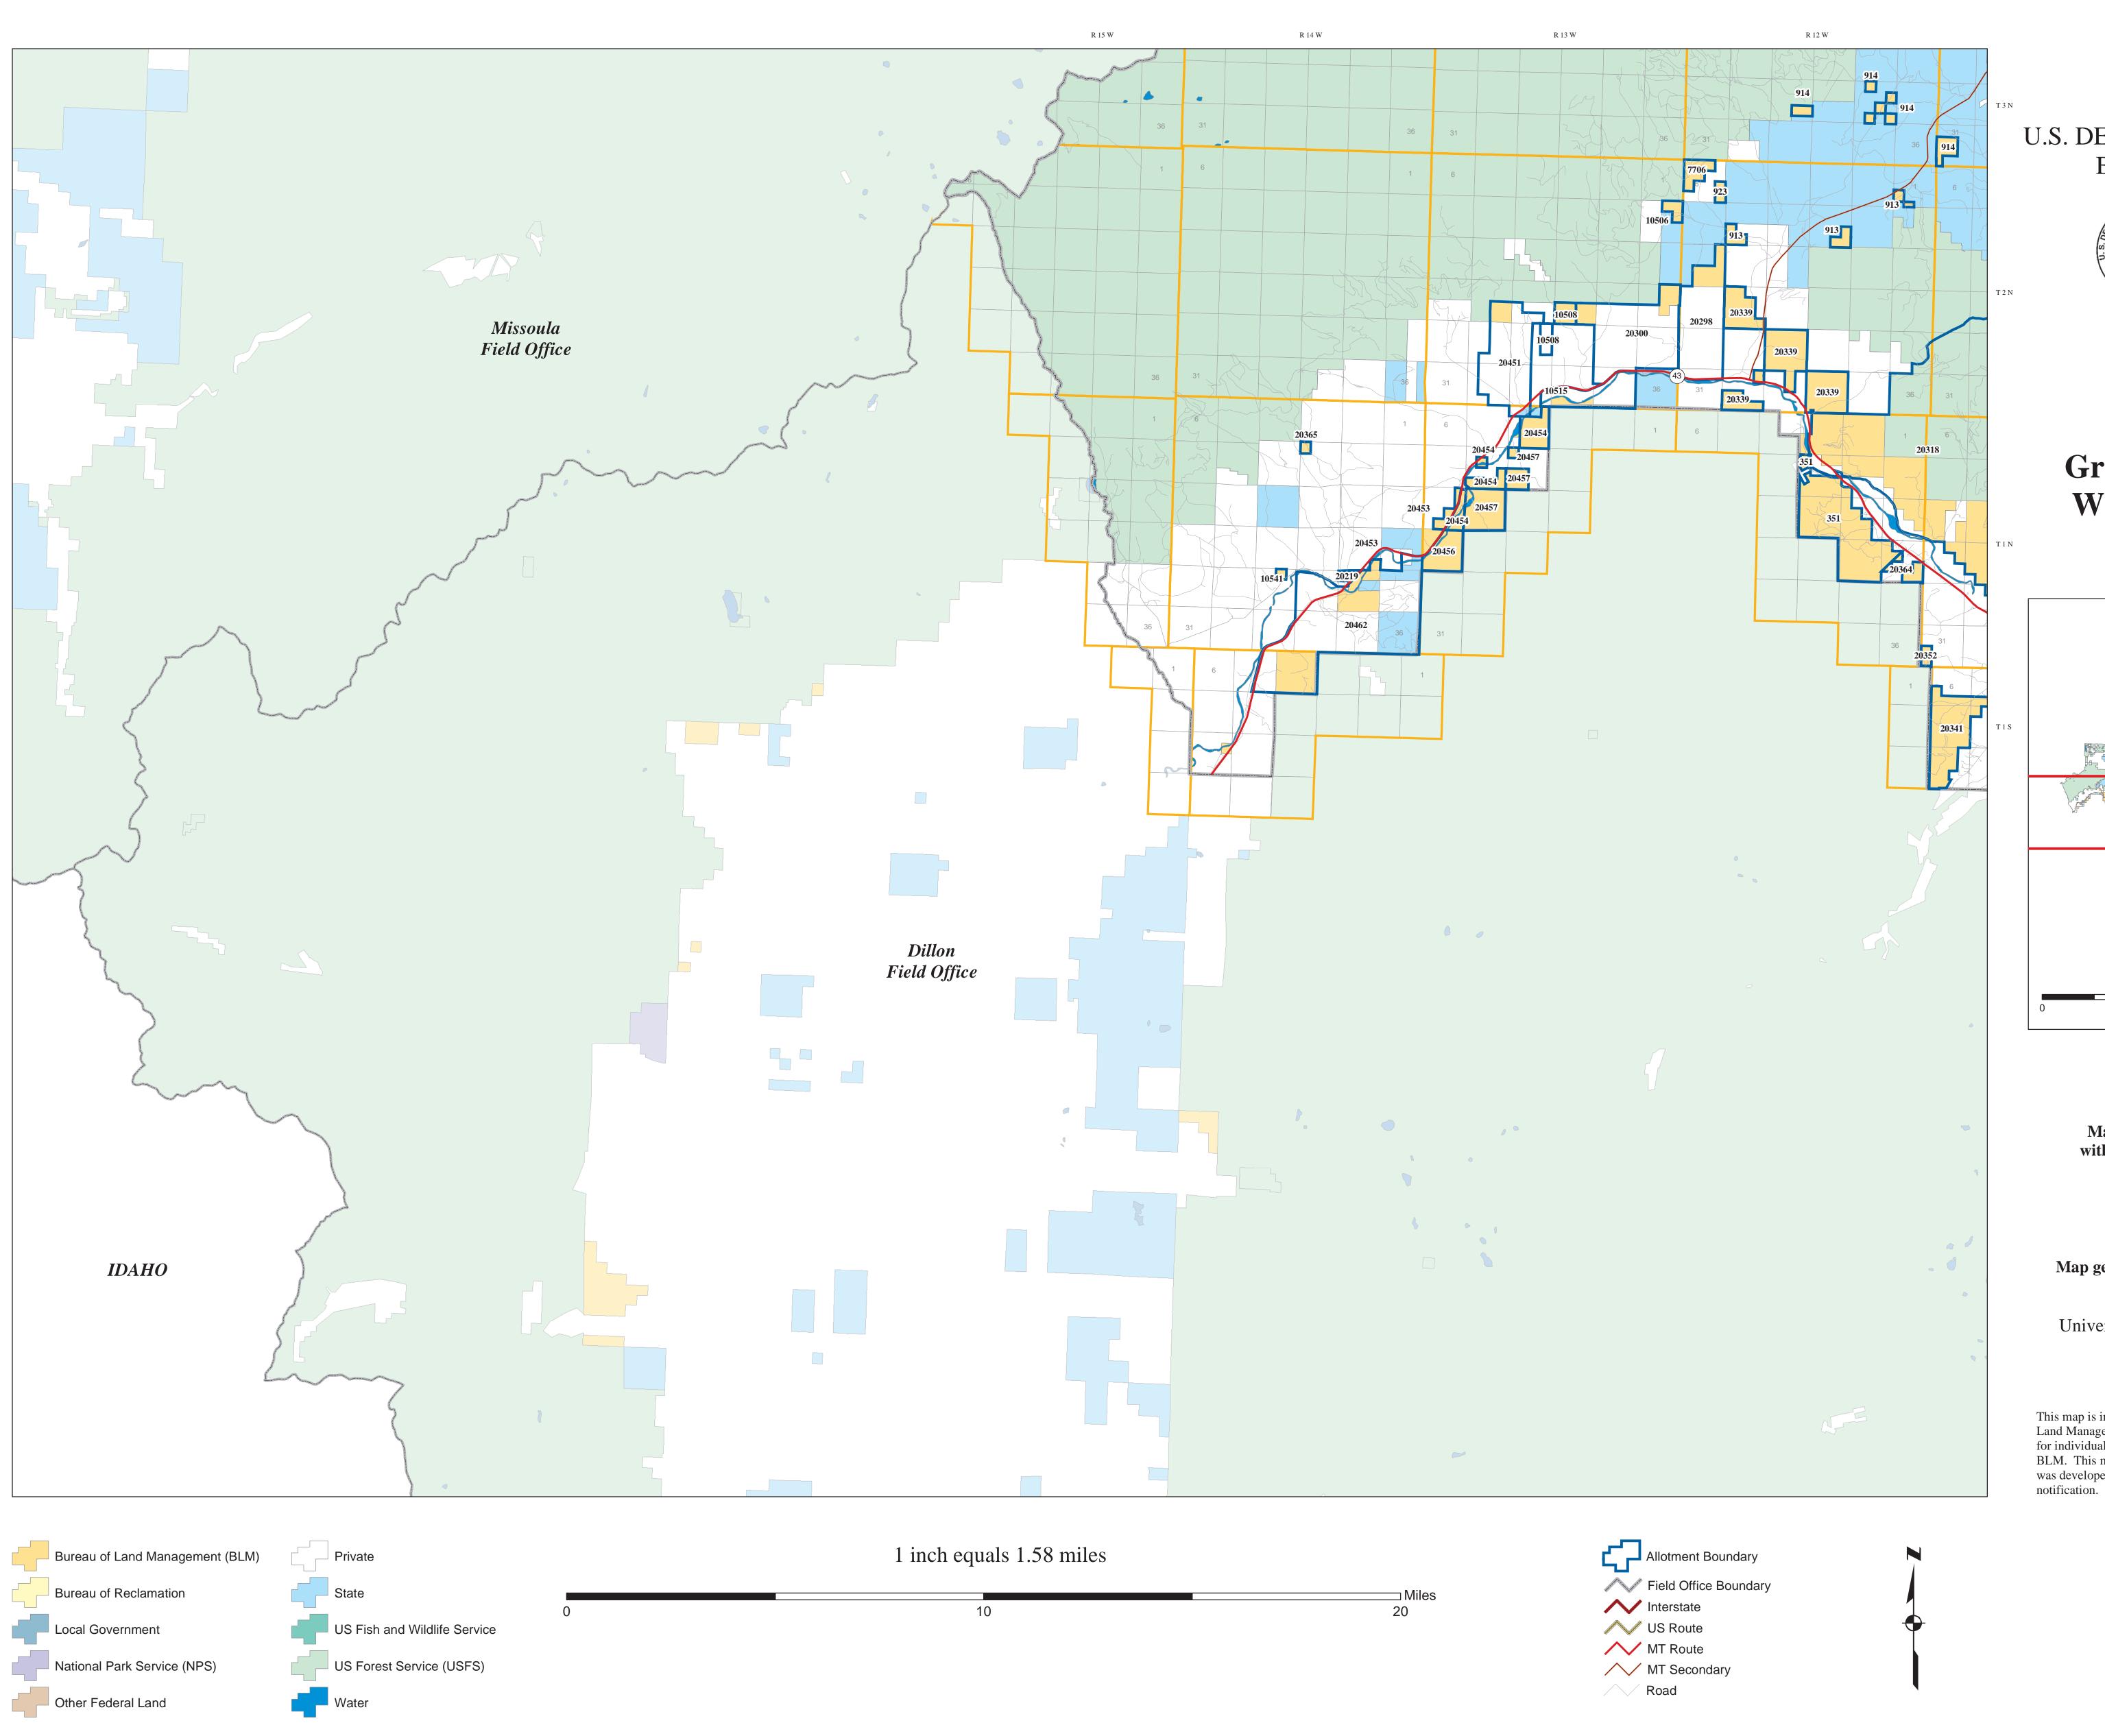

## Grazing Allotment Map 6 Wisdom, Montana Quad

Map shows existing grazing allotments found within the boundaries of the Wisdom, Montana 1:100,000 USGS topographic map series

Map generated by the Butte Field Office in April 2008

Universal Transverse Mercator NAD 27 Projection

This map is intended for display purposes. No warranty is made by the Bureau of Land Management as to the accuracy, reliability, or completeness of these data for individual or aggregate use with other data, or for purposes not intended by BLM. This map may not meet National Map Accuracy Standards. This product was developed through digital means and information may be updated without notification.