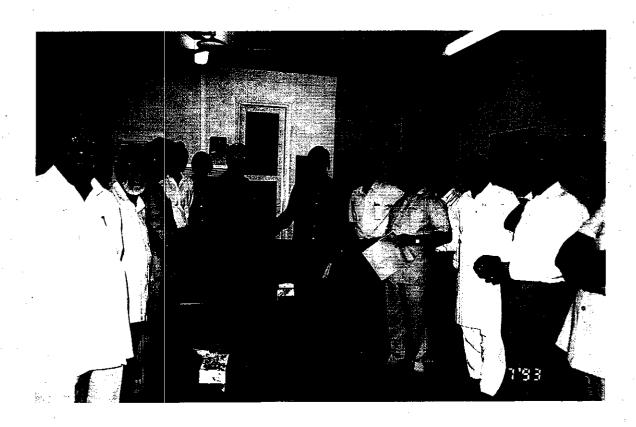

# 1. Activity 10 - Administration

The Project progress is satisfactory and in accordance with the schedule of activities. The following summarizes the major Administration activities:

- accordance with the Contract schedule of 1. In activities, Mr. Cono A. Petrizzo, Corporate Vice President and Timothy R. Vardaro, Home Office Project Manager from EBASCO New York visited Pakistan from June 24 through June 28, 1993. The purpose of their visit was to review the Project status and achievements to date, problems and their resolution and to provide guidance on the development of a demobilization plan. During their stay in Pakistan the EBASCO officials held meetings with the Project Site Management, WAPDA and USAID Mission Director and other USAID Senior officials to discuss various Project activities. Photograph No. 1 shows the EBASCO team with WAPDA officials at the EBASCO Award Ceremony.
- 2. Three WAPDA Engineers working with EBASCO as Advisors on Distribution System Planning, Computer Applications/Business Systems and ELR Work Orders review respectively were transferred back to WAPDA after completion of their deputation with EBASCO at the end of May 1993. These Engineers joined WAPDA starting June 01, 1993. During their stay on the Project these Engineers gained experience in their respective fields for the benefit of WAPDA distribution system.
- 3. One of the pioneer Pakistani Advisors on the Project, Mr. Jameel ur Rehman who joined the Project from its inception in early 1984 and was currently working as Chief Advisor Finance/Administration and Institutional Improvements, resigned and was released from the Project on June 30, 1993. Mr. Jameel provided excellent advice and services to WAPDA in the finance and accounting fields during his long stay with EBASCO. Photograph No. 2 shows the EBASCO General Manager and other team members wishing Mr. Jameel farewell.
- The Performance Incentive Award Committee of EBASCO reviewed the performance evaluations of Project vehicle The Committee determined that drivers with an outstanding and continuous accident free record along with other desirable qualities would be given Performance As a result with the approval of Incentive Awards. USAID, awards and letters of appreciation were given to three drivers namely, Messrs. Habib-ur-Rehman, Mohammad Siddig and George Bhatti in an Award Ceremony held at 50 Zafar Ali Road, Lahore in the presence of USAID and EBASCO Senior Management officials. Photograph No. 3 (b) and (c) shows the EBASCO General Manager presenting the awards to Mohammad Siddig, Abdul Wasay Khan on behalf of George Bhatti and the Project Manager USAID/Islamabad Mr. Farrukh Mahmood on behalf of Habibur-Rehman respectively.

PHOTOGRAPH 1

PHOTOGRAPH 2

PHOTOGRAPH 3 (a)

PHOTOGRAPH 3 (b)

PHOTOGRAPH 3 (c)