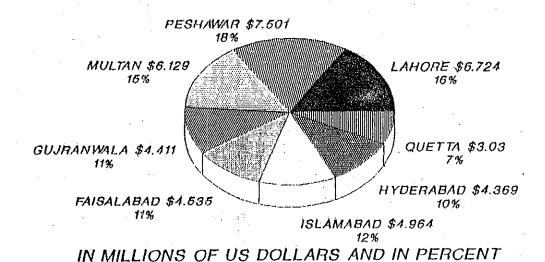

The Graph of Figure I-2 illustrates the total cost allocations of the ELR funds to each AEB. It shows the amounts based on the USAID ELR Program and the ADB Program.

Based on the PILs issued and including WAPDA's and the Asian Development Bank contributions, the total ELR Program cost to date is estimated at US \$ 41.66 million. Figure I-3 illustrates the distribution of these resources on per AEB basis. The Figure I-3 also shows the percent utilization by each AEB of the overall invested funds. The highest percent benefit went to the Peshawar and Lahore AEBs with 18 and 16 percent respectively. The lowest benefit went to the Quetta AEB, 7 percent.

# USAID AND ADB ELR PROGRAM FUNDS UTILIZATION BY EACH AEB

Figure I-3