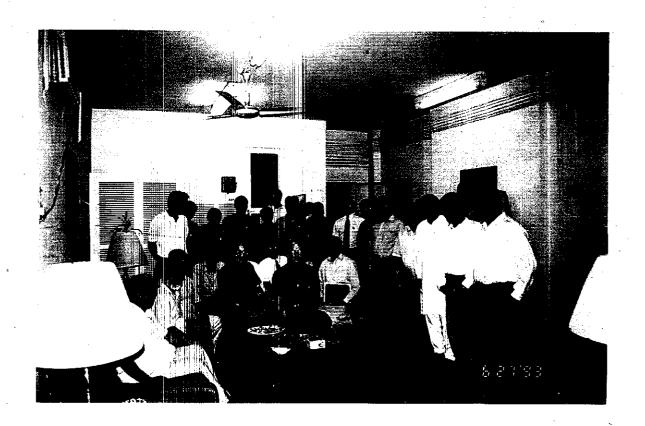

# 1. Activity 10 - Administration

The Project progress is satisfactory and in accordance with the schedule of activities. The following summarizes the major Administration activities:

- accordance with the Contract schedule of 1. In activities, Mr. Cono A. Petrizzo, Corporate Vice President and Timothy R. Vardaro, Home Office Project Manager from EBASCO New York visited Pakistan from June 24 through June 28, 1993. The purpose of their visit was to review the Project status and achievements to date, problems and their resolution and to provide guidance on the development of a demobilization plan. During their stay in Pakistan the EBASCO officials held meetings with the Project Site Management, WAPDA and USAID Mission Director and other USAID Senior officials to discuss various Project activities. Photograph No. 1 shows the EBASCO team with WAPDA officials at the EBASCO Award Ceremony.
- 2. Three WAPDA Engineers working with EBASCO as Advisors on Distribution System Planning, Computer Applications/Business Systems and ELR Work Orders review respectively were transferred back to WAPDA after completion of their deputation with EBASCO at the end of May 1993. These Engineers joined WAPDA starting June 01, 1993. During their stay on the Project these Engineers gained experience in their respective fields for the benefit of WAPDA distribution system.
- 3. One of the pioneer Pakistani Advisors on the Project, Mr. Jameel ur Rehman who joined the Project from its inception in early 1984 and was currently working as Chief Advisor Finance/Administration and Institutional Improvements, resigned and was released from the Project on June 30, 1993. Mr. Jameel provided excellent advice and services to WAPDA in the finance and accounting fields during his long stay with EBASCO. Photograph No. 2 shows the EBASCO General Manager and other team members wishing Mr. Jameel farewell.
- The Performance Incentive Award Committee of EBASCO reviewed the performance evaluations of Project vehicle The Committee determined that drivers with an outstanding and continuous accident free record along with other desirable qualities would be given Performance As a result with the approval of Incentive Awards. USAID, awards and letters of appreciation were given to three drivers namely, Messrs. Habib-ur-Rehman, Mohammad Siddig and George Bhatti in an Award Ceremony held at 50 Zafar Ali Road, Lahore in the presence of USAID and EBASCO Senior Management officials. Photograph No. 3 (b) and (c) shows the EBASCO General Manager presenting the awards to Mohammad Siddig, Abdul Wasay Khan on behalf of George Bhatti and the Project Manager USAID/Islamabad Mr. Farrukh Mahmood on behalf of Habibur-Rehman respectively.

PHOTOGRAPH 1

PHOTOGRAPH 2

PHOTOGRAPH 3 (a)

PHOTOGRAPH 3 (b)

PHOTOGRAPH 3 (c)