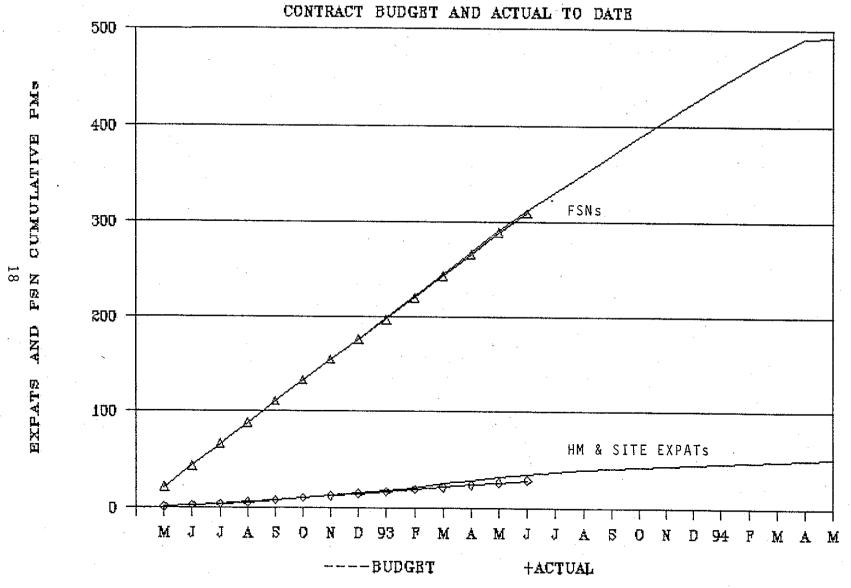

#### II. ACTIVITY 10 - CONTRACT ADMINISTRATION

The overall Project administration is being provided effectively. A remarkable improvement in overall Project efficiency is being experienced. The necessary liaison with USAID, WAPDA and Mapping Contractors continues effectively. Project continues on schedule and within the budget. Summaries of the Level of Effort and financial status shown on Tables 1 and 2 are to the end of June 1993. The Graphs Figures II-1, II-2, II-3 and II-4 show additional details of the overall Project status to the end of June 1993.

The curves of Figure II-3 illustrate on a cumulative basis the person months budgeted for the home office and site (expatriate personnel) and the FSNs over the two year contract period. The curves of Figure II-3 also show the actual accumulated person months expended to the end of the reporting period, June 30, 1993.