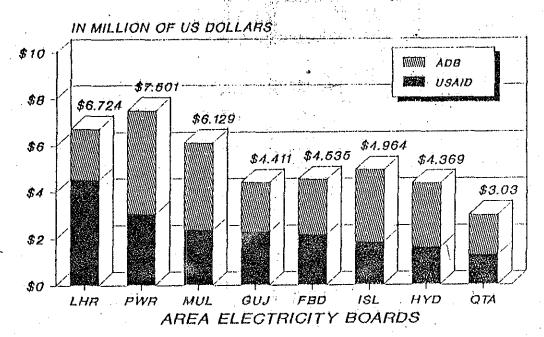

The Graph of Figure I-2 illustrates the total cost allocations of the ELR funds to each AEB. It shows the amounts based on the USAID ELR Program and the ADB Program.

Based on the PILs issued and including WAPDA's and the Asian Development Bank contributions, the total ELR Program cost to date is estimated at US \$ 41.66 million. Figure I-3 illustrates the distribution of these resources on per AEB basis. The Figure I-3 also shows the percent utilization by each AEB of the overall invested funds. The highest percent benefit went to the Peshawar and Lahore AEBs with 18 and 16 percent respectively. The lowest benefit went to the Quetta AEB, 7 percent.

# TOTAL COST OF USAID AND ADB ELR PROGRAMS AND UTILIZATION BY EACH AEB

Figure I-2