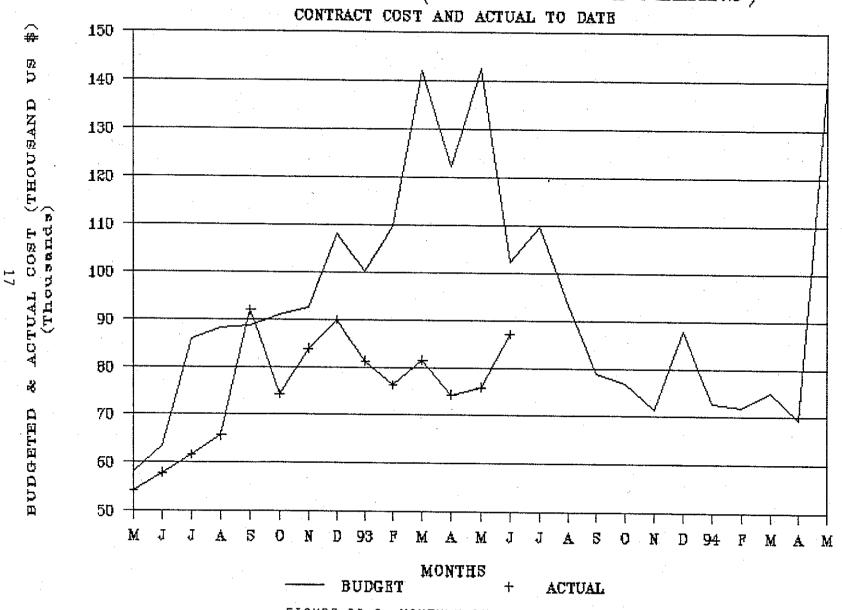

#### II. ACTIVITY 10 - CONTRACT ADMINISTRATION

The overall Project administration is being provided effectively. A remarkable improvement in overall Project efficiency is being experienced. The necessary liaison with USAID, WAPDA and Mapping Contractors continues effectively. Project continues on schedule and within the budget. Summaries of the Level of Effort and financial status shown on Tables 1 and 2 are to the end of June 1993. The Graphs Figures II-1, II-2, II-3 and II-4 show additional details of the overall Project status to the end of June 1993.

The curves of Figure II-2 illustrate on a monthly basis the funds budgeted for the home office and site (expatriate personnel), the FSNs and includes the home office and site projected expenditures over the two year contract period. The curves of Figure II-2 also show the actual expenditures in US dollars to the end of the reporting period, June 30, 1993.