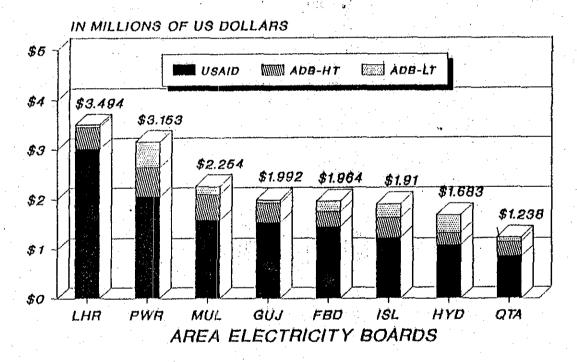

# g. ELR Fixed Amount Reimbursable (FAR) Funds Utilization

Table 7 has shown that the total available USAID resources to WAPDA's ELR Program were US \$ 17.7 million. The Graph of Figure I-1 illustrates the final utilization of these funds by each Area Electricity Board. The Figure I-1 shows that the Lahore and Peshawar AEBs were the AEBs that benefitted the most from the USAID ELR Program. Lahore utilized about US \$ 3.5 million and Peshawar about US \$ 3.2 million of the US \$ 17.7 million. The lowest allocation of the USAID funding was utilized by Quetta AEB, about US \$ 1.2 Million. It is noted that the utilization of resources was a function of the availability within each AEB of a large number of feeders with high energy losses. As an example, the Lahore AEB power distribution system had the largest number of high energy loss feeders and consequently the highest number of Work Orders were approved and implemented by WAPDA in that AEB.

# UTILIZATION OF USAID ELR PROGRAM FUNDS BY EACH AREA ELECTRICITY BOARD

Figure I-1

The Figure I-1 also shows that USAID reimbursements have been and/or will be made to WAPDA based on the Asian Development Bank (ADB) ELR Program. The total USAID contribution to this ELR Program will be about US \$ 4.9 million. This amount has been used to reimburse HT and LT feeder rehabilitation Work Orders as shown on the Graph of Figure I-1.