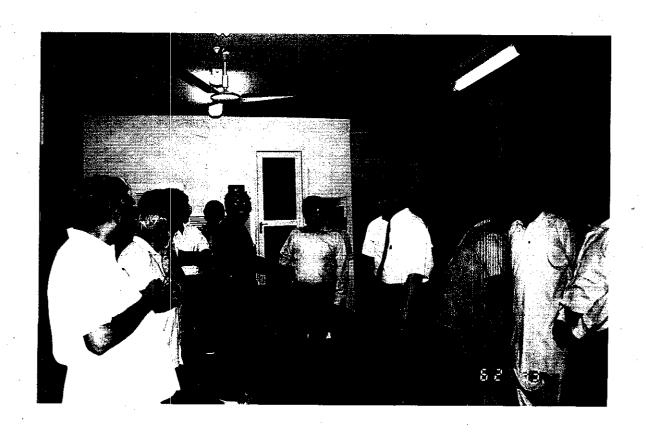

# 1. Activity 10 - Administration

The Project progress is satisfactory and in accordance with the schedule of activities. The following summarizes the major Administration activities:

- accordance with the Contract schedule of 1. In activities, Mr. Cono A. Petrizzo, Corporate Vice President and Timothy R. Vardaro, Home Office Project Manager from EBASCO New York visited Pakistan from June 24 through June 28, 1993. The purpose of their visit was to review the Project status and achievements to date, problems and their resolution and to provide guidance on the development of a demobilization plan. During their stay in Pakistan the EBASCO officials held meetings with the Project Site Management, WAPDA and USAID Mission Director and other USAID Senior officials to discuss various Project activities. Photograph No. 1 shows the EBASCO team with WAPDA officials at the EBASCO Award Ceremony.
- 2. Three WAPDA Engineers working with EBASCO as Advisors on Distribution System Planning, Computer Applications/Business Systems and ELR Work Orders review respectively were transferred back to WAPDA after completion of their deputation with EBASCO at the end of May 1993. These Engineers joined WAPDA starting June 01, 1993. During their stay on the Project these Engineers gained experience in their respective fields for the benefit of WAPDA distribution system.
- 3. One of the pioneer Pakistani Advisors on the Project, Mr. Jameel ur Rehman who joined the Project from its inception in early 1984 and was currently working as Chief Advisor Finance/Administration and Institutional Improvements, resigned and was released from the Project on June 30, 1993. Mr. Jameel provided excellent advice and services to WAPDA in the finance and accounting fields during his long stay with EBASCO. Photograph No. 2 shows the EBASCO General Manager and other team members wishing Mr. Jameel farewell.
- The Performance Incentive Award Committee of EBASCO reviewed the performance evaluations of Project vehicle The Committee determined that drivers with an outstanding and continuous accident free record along with other desirable qualities would be given Performance As a result with the approval of Incentive Awards. USAID, awards and letters of appreciation were given to three drivers namely, Messrs. Habib-ur-Rehman, Mohammad Siddig and George Bhatti in an Award Ceremony held at 50 Zafar Ali Road, Lahore in the presence of USAID and EBASCO Senior Management officials. Photograph No. 3 (b) and (c) shows the EBASCO General Manager presenting the awards to Mohammad Siddig, Abdul Wasay Khan on behalf of George Bhatti and the Project Manager USAID/Islamabad Mr. Farrukh Mahmood on behalf of Habibur-Rehman respectively.

PHOTOGRAPH 1

PHOTOGRAPH 2

PHOTOGRAPH 3 (a)

PHOTOGRAPH 3 (b)

PHOTOGRAPH 3 (c)