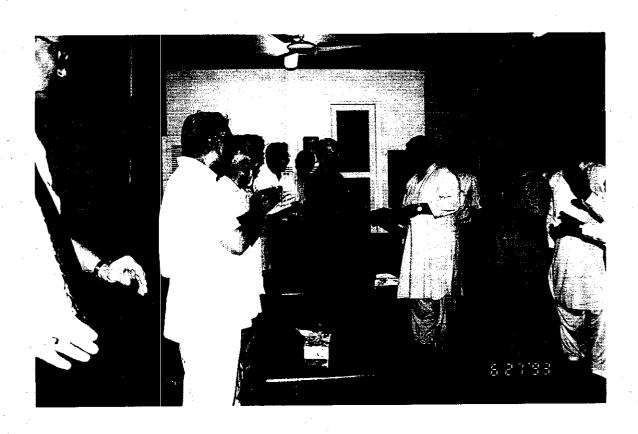

# 1. Activity 10 - Administration

The Project progress is satisfactory and in accordance with the schedule of activities. The following summarizes the major Administration activities:

- accordance with the Contract schedule of 1. In activities, Mr. Cono A. Petrizzo, Corporate Vice President and Timothy R. Vardaro, Home Office Project Manager from EBASCO New York visited Pakistan from June 24 through June 28, 1993. The purpose of their visit was to review the Project status and achievements to date, problems and their resolution and to provide guidance on the development of a demobilization plan. During their stay in Pakistan the EBASCO officials held meetings with the Project Site Management, WAPDA and USAID Mission Director and other USAID Senior officials to discuss various Project activities. Photograph No. 1 shows the EBASCO team with WAPDA officials at the EBASCO Award Ceremony.
- 2. Three WAPDA Engineers working with EBASCO as Advisors on Distribution System Planning, Computer Applications/Business Systems and ELR Work Orders review respectively were transferred back to WAPDA after completion of their deputation with EBASCO at the end of May 1993. These Engineers joined WAPDA starting June 01, 1993. During their stay on the Project these Engineers gained experience in their respective fields for the benefit of WAPDA distribution system.
- 3. One of the pioneer Pakistani Advisors on the Project, Mr. Jameel ur Rehman who joined the Project from its inception in early 1984 and was currently working as Chief Advisor Finance/Administration and Institutional Improvements, resigned and was released from the Project on June 30, 1993. Mr. Jameel provided excellent advice and services to WAPDA in the finance and accounting fields during his long stay with EBASCO. Photograph No. 2 shows the EBASCO General Manager and other team members wishing Mr. Jameel farewell.
- The Performance Incentive Award Committee of EBASCO reviewed the performance evaluations of Project vehicle The Committee determined that drivers with an outstanding and continuous accident free record along with other desirable qualities would be given Performance As a result with the approval of Incentive Awards. USAID, awards and letters of appreciation were given to three drivers namely, Messrs. Habib-ur-Rehman, Mohammad Siddig and George Bhatti in an Award Ceremony held at 50 Zafar Ali Road, Lahore in the presence of USAID and EBASCO Senior Management officials. Photograph No. 3 (b) and (c) shows the EBASCO General Manager presenting the awards to Mohammad Siddig, Abdul Wasay Khan on behalf of George Bhatti and the Project Manager USAID/Islamabad Mr. Farrukh Mahmood on behalf of Habibur-Rehman respectively.

PHOTOGRAPH 1

PHOTOGRAPH 2

PHOTOGRAPH 3 (a)

PHOTOGRAPH 3 (b)

PHOTOGRAPH 3 (c)