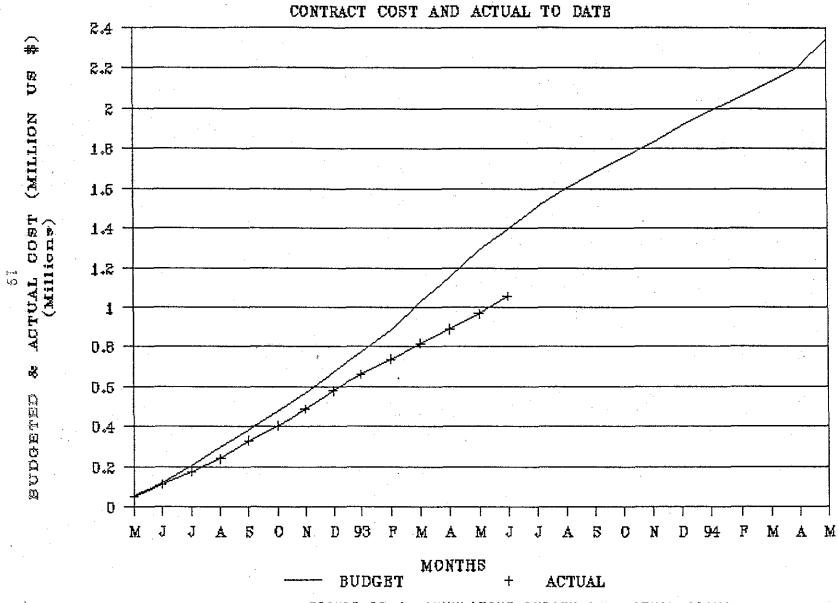

#### II. ACTIVITY 10 - CONTRACT ADMINISTRATION

The overall Project administration is being provided effectively. A remarkable improvement in overall Project efficiency is being experienced. The necessary liaison with USAID, WAPDA and Mapping Contractors continues effectively. Project continues on schedule and within the budget. Summaries of the Level of Effort and financial status shown on Tables 1 and 2 are to the end of June 1993. The Graphs Figures II-1, II-2, II-3 and II-4 show additional details of the overall Project status to the end of June 1993.

The curves of Figure II-4 illustrate on a cumulative basis the funds budgeted for the home office and site (expatriate personnel), the foreign service nationals (FSNs) and includes the home office and site projected expenditures over the two year contract period. The curves of Figure II-4 also show the actual expenditures in US dollars to the end of the reporting period, June 30, 1993.