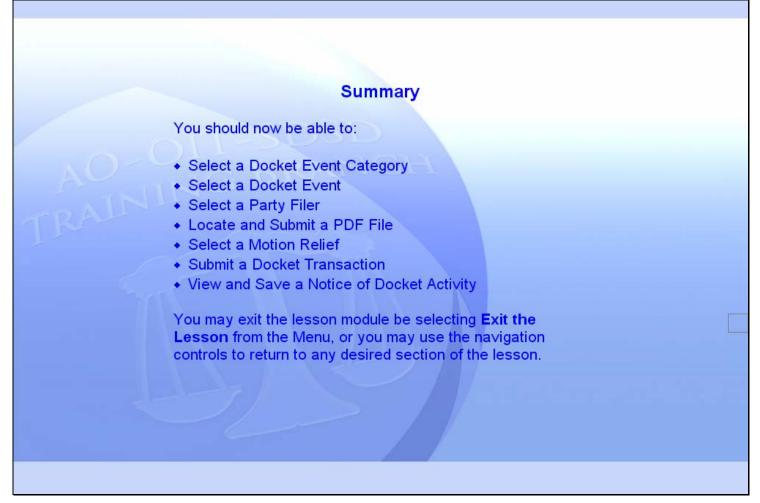

# Slide 3 - Objectives

|                                        | Objectives                                                                                                                                                                                                                                                                    |  |
|----------------------------------------|-------------------------------------------------------------------------------------------------------------------------------------------------------------------------------------------------------------------------------------------------------------------------------|--|
|                                        | When you complete this lesson module, you will be able to:                                                                                                                                                                                                                    |  |
| Click Box<br>(247 x 445)<br>(X:0; Y:0) | <ul> <li>Select a Docket Event Category</li> <li>Select a Docket Event</li> <li>Select a Party Filer</li> <li>Locate and Submit a PDF File</li> <li>Select a Motion Relief</li> <li>Submit a Docket Transaction</li> <li>View and Save a Notice of Docket Activity</li> </ul> |  |
|                                        | Circk the Continue button.                                                                                                                                                                                                                                                    |  |
|                                        |                                                                                                                                                                                                                                                                               |  |
|                                        |                                                                                                                                                                                                                                                                               |  |

# Slide notes

Here are the objectives for this lesson. These are the things you will be able to do when you complete the module. Click Continue.