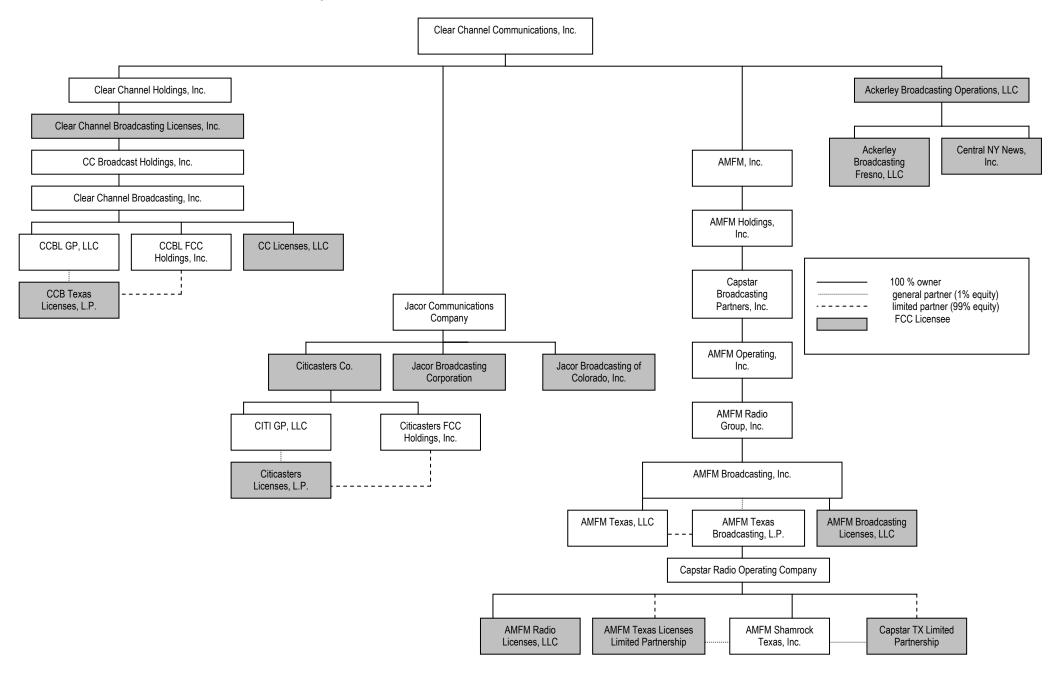

# ATTACHMENT A

# **OWNERSHIP STRUCTURE**

#### Ownership Structure of Licensee Subsidiaries of Clear Channel Communications, Inc.

FCC Form 323 2007 EXHIBIT 1